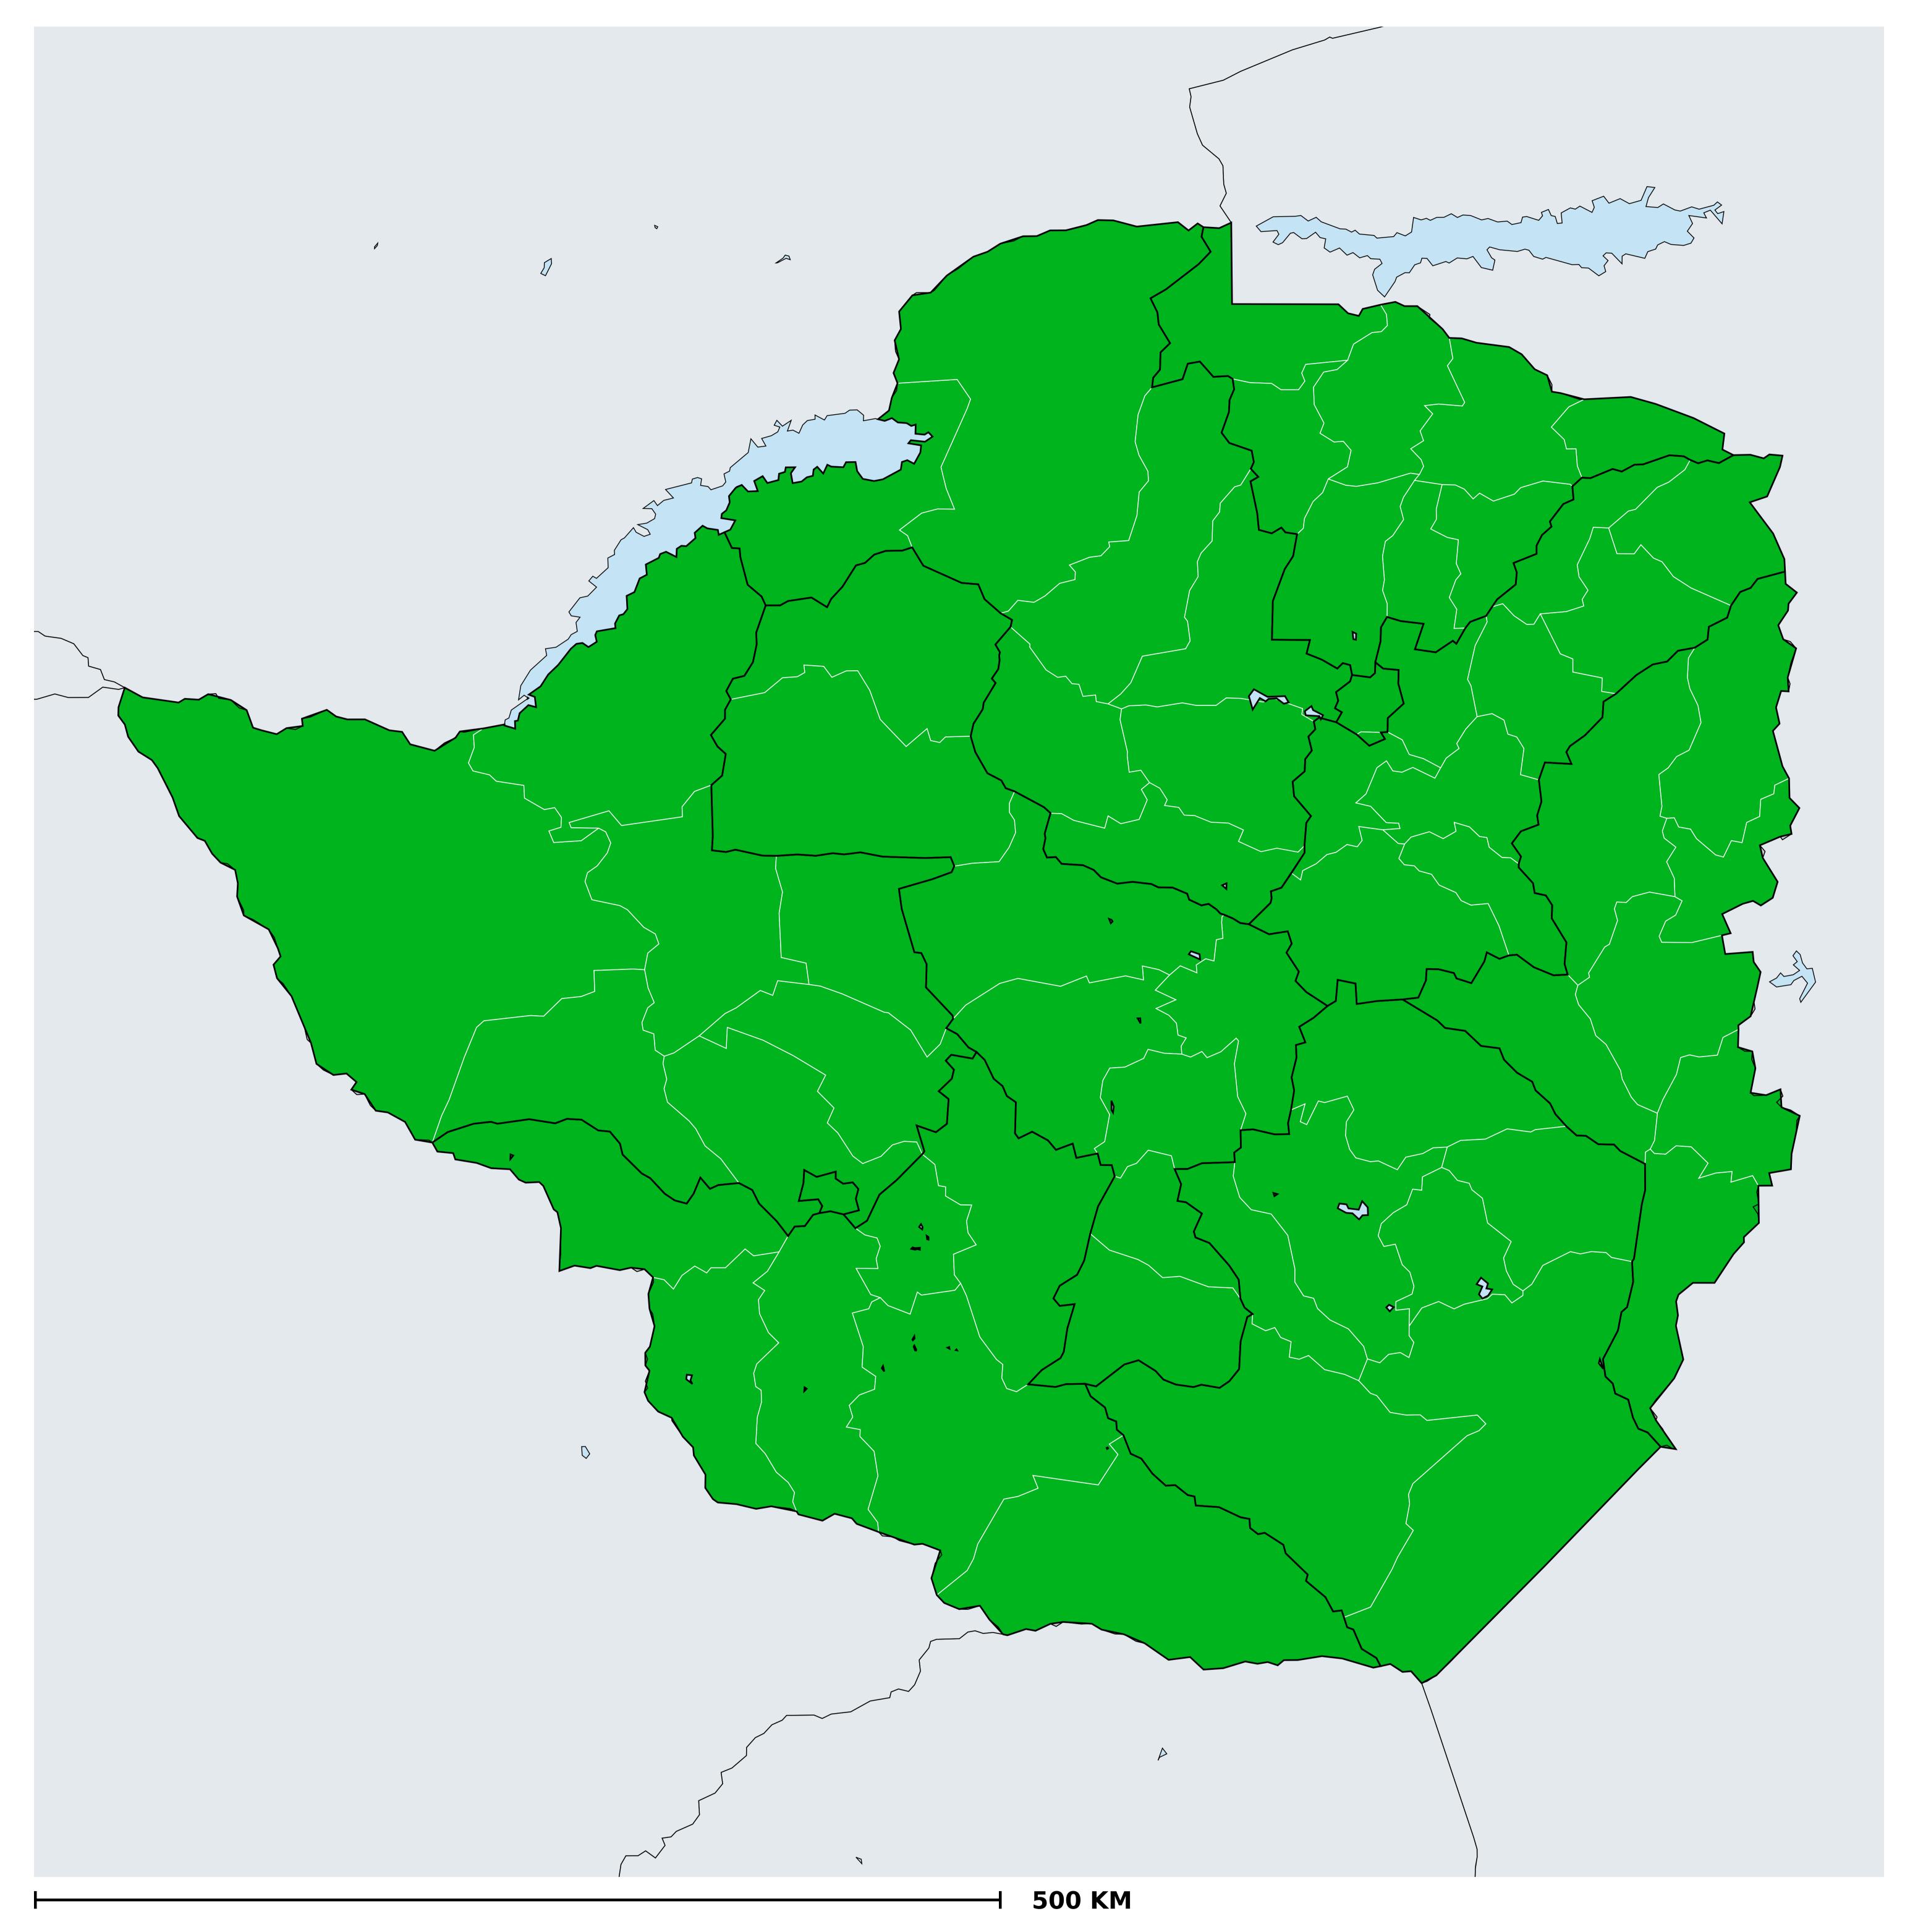

## Zimbabwe (2013-2021)

## Number of MDA rounds for Onchocerciasis (Geographic coverage)

Boundaries, names and designations used here do not imply expression of WHO opinion concerning the legal status of any country, territory or area, or of its authorities, or concerning delimitation of frontiers or boundaries. Dotted / dashed lines represent approximate border lines for which there may not yet be full agreement.

## Onchocerciasis > MDA/PC rounds > Geographic coverage

Not suitable for Onchocerciasis

Unknown / consider Oncho Elimination mapping

MDA not delivered - Endemic

< 5 rounds

≥5 rounds

Unknown / under LF MDA

Under post-intervention surveillance