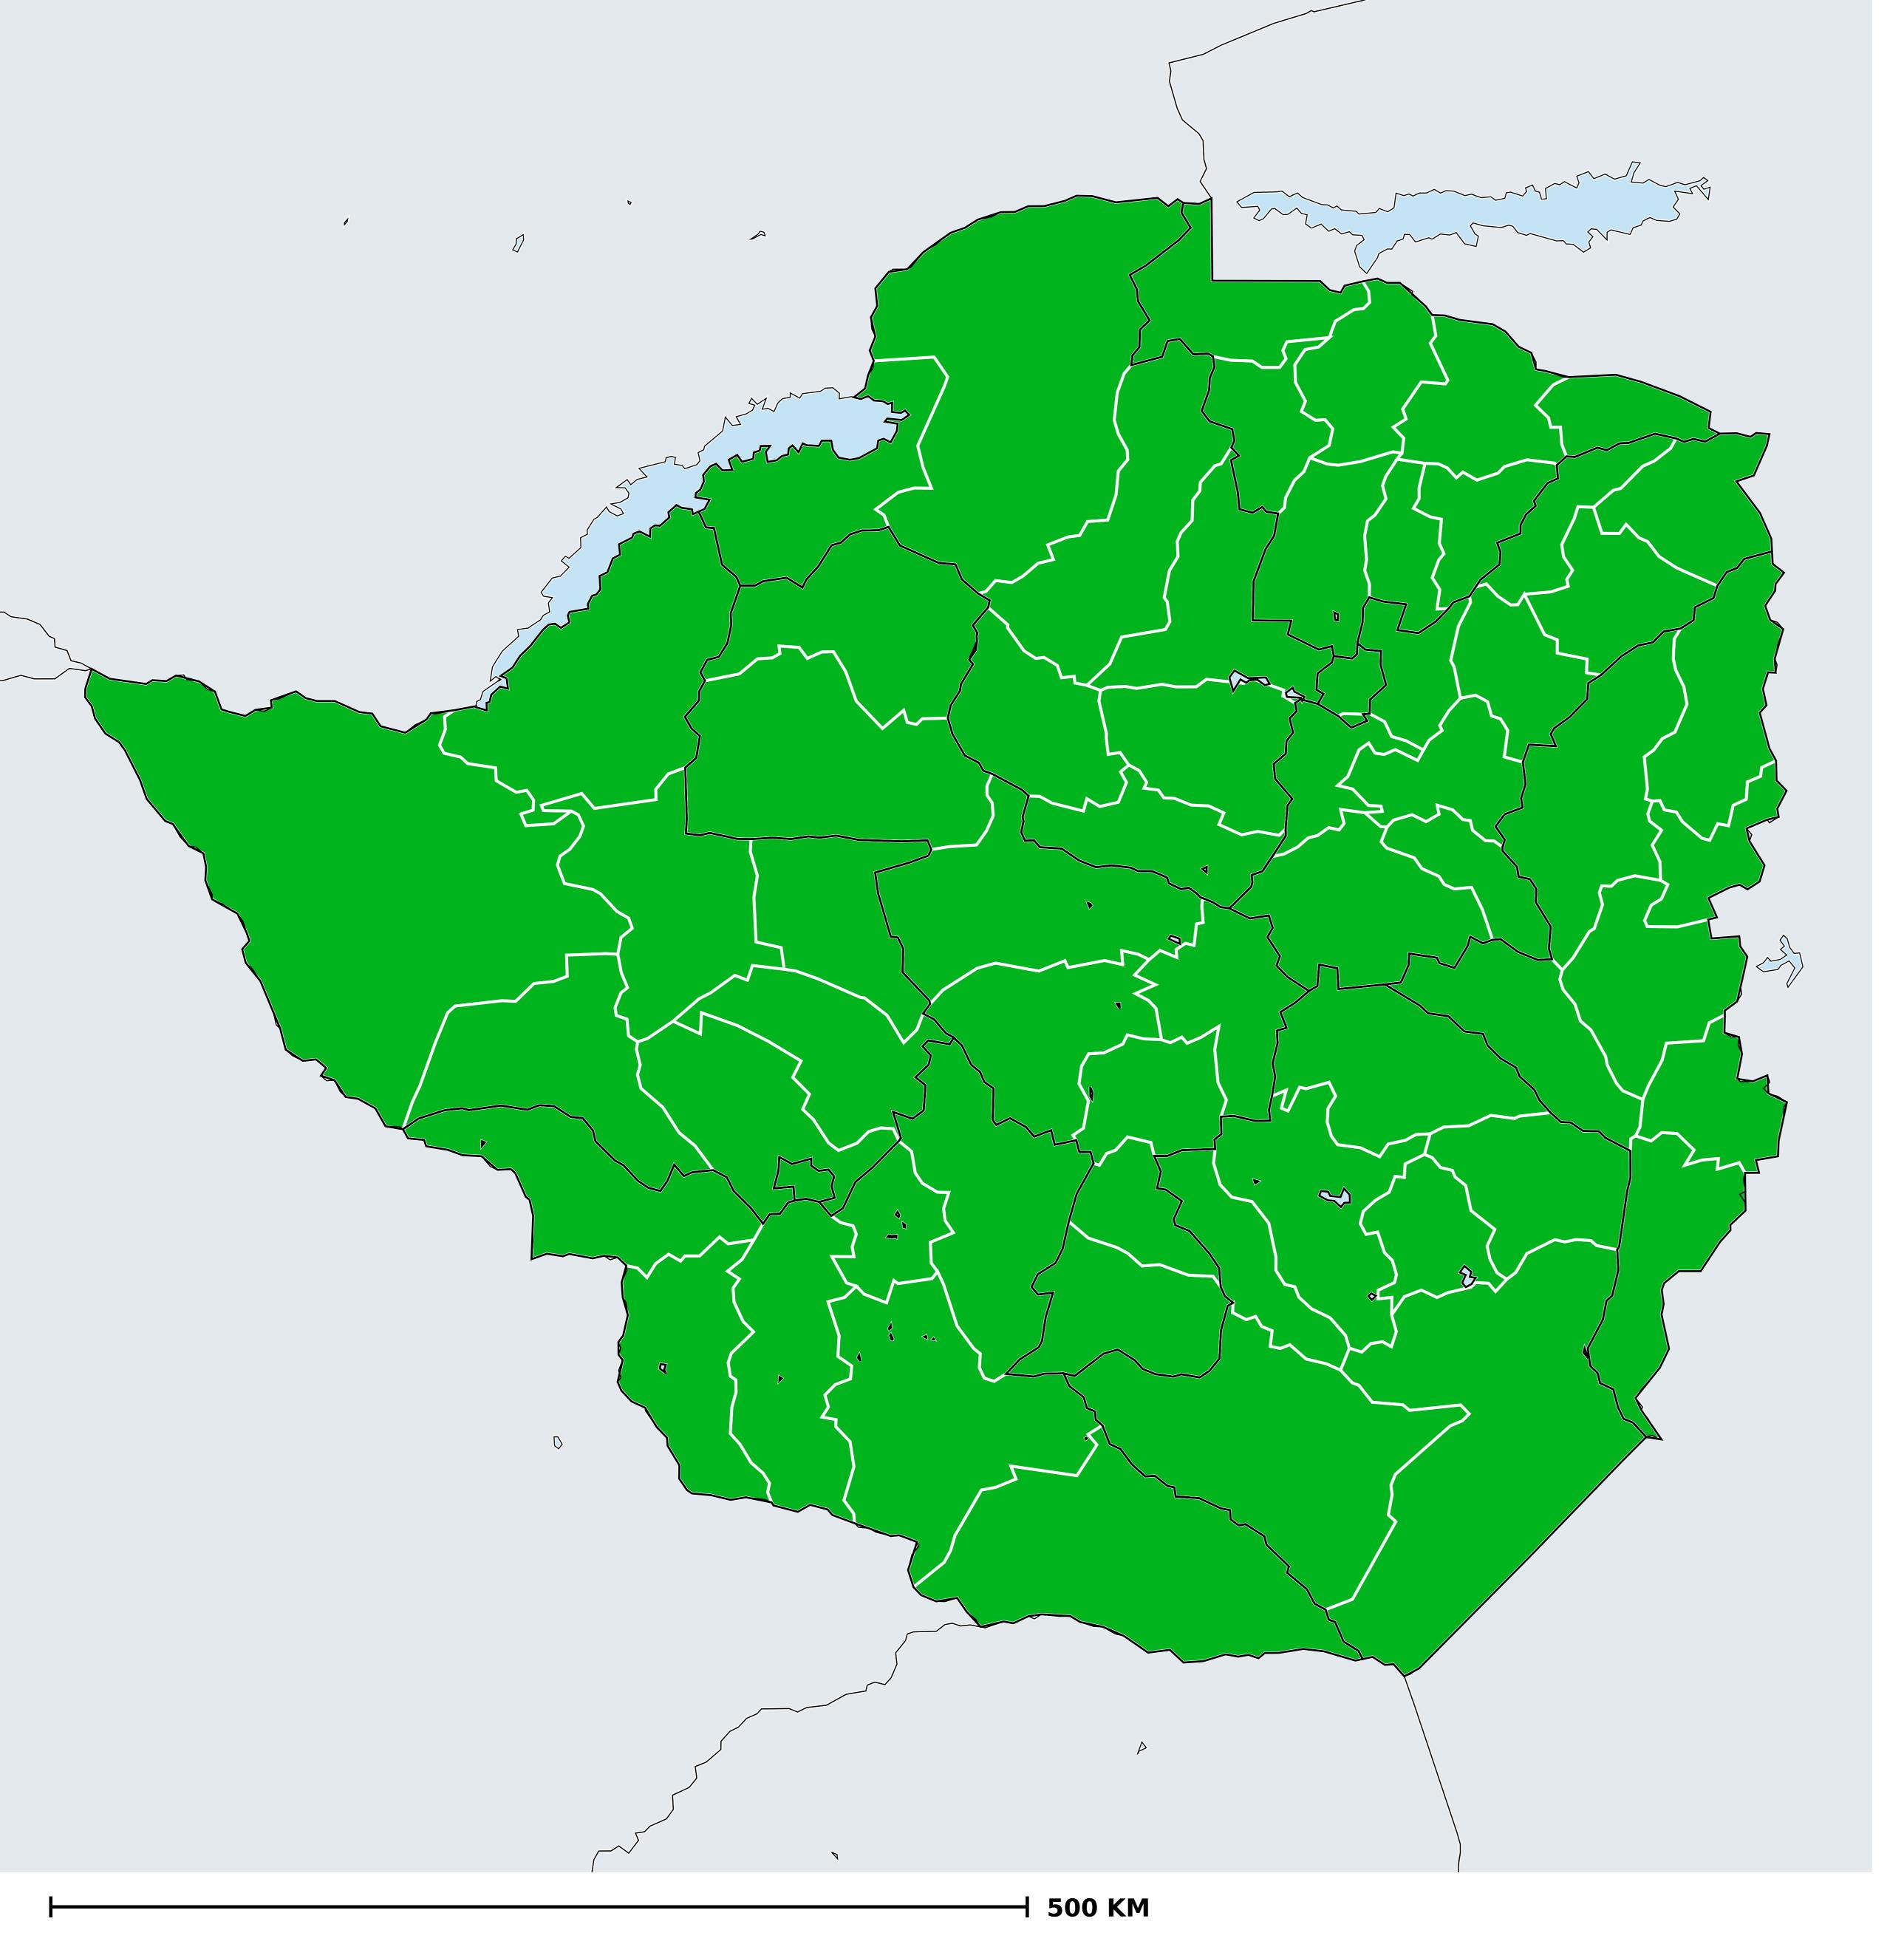

## Zimbabwe (2013-2020)

Number of MDA rounds for Onchocerciasis (Geographic coverage)

Onchocerciasis > MDA/PC rounds > Geographic coverage

Not suitable for Onchocerciasis

Unknown / consider Oncho Elimination mapping

MDA not delivered - Endemic

< 5 rounds

≥5 rounds

Unknown / under LF MDA

Under post-intervention surveillance

No data available

Boundaries, names and designations used here do not imply expression of WHO opinion concerning the legal status of any country, territory or area, or of its authorities, or concerning delimitation of frontiers or boundaries. Dotted / dashed lines represent approximate border lines for which there may not yet be full agreement.

## **Data Source:**

Data provided by health ministries to ESPEN through WHO reporting processes. All reasonable precautions have been taken to verify this information

Copyright 2023 WHO. All rights reserved. Generated 20 November 2023