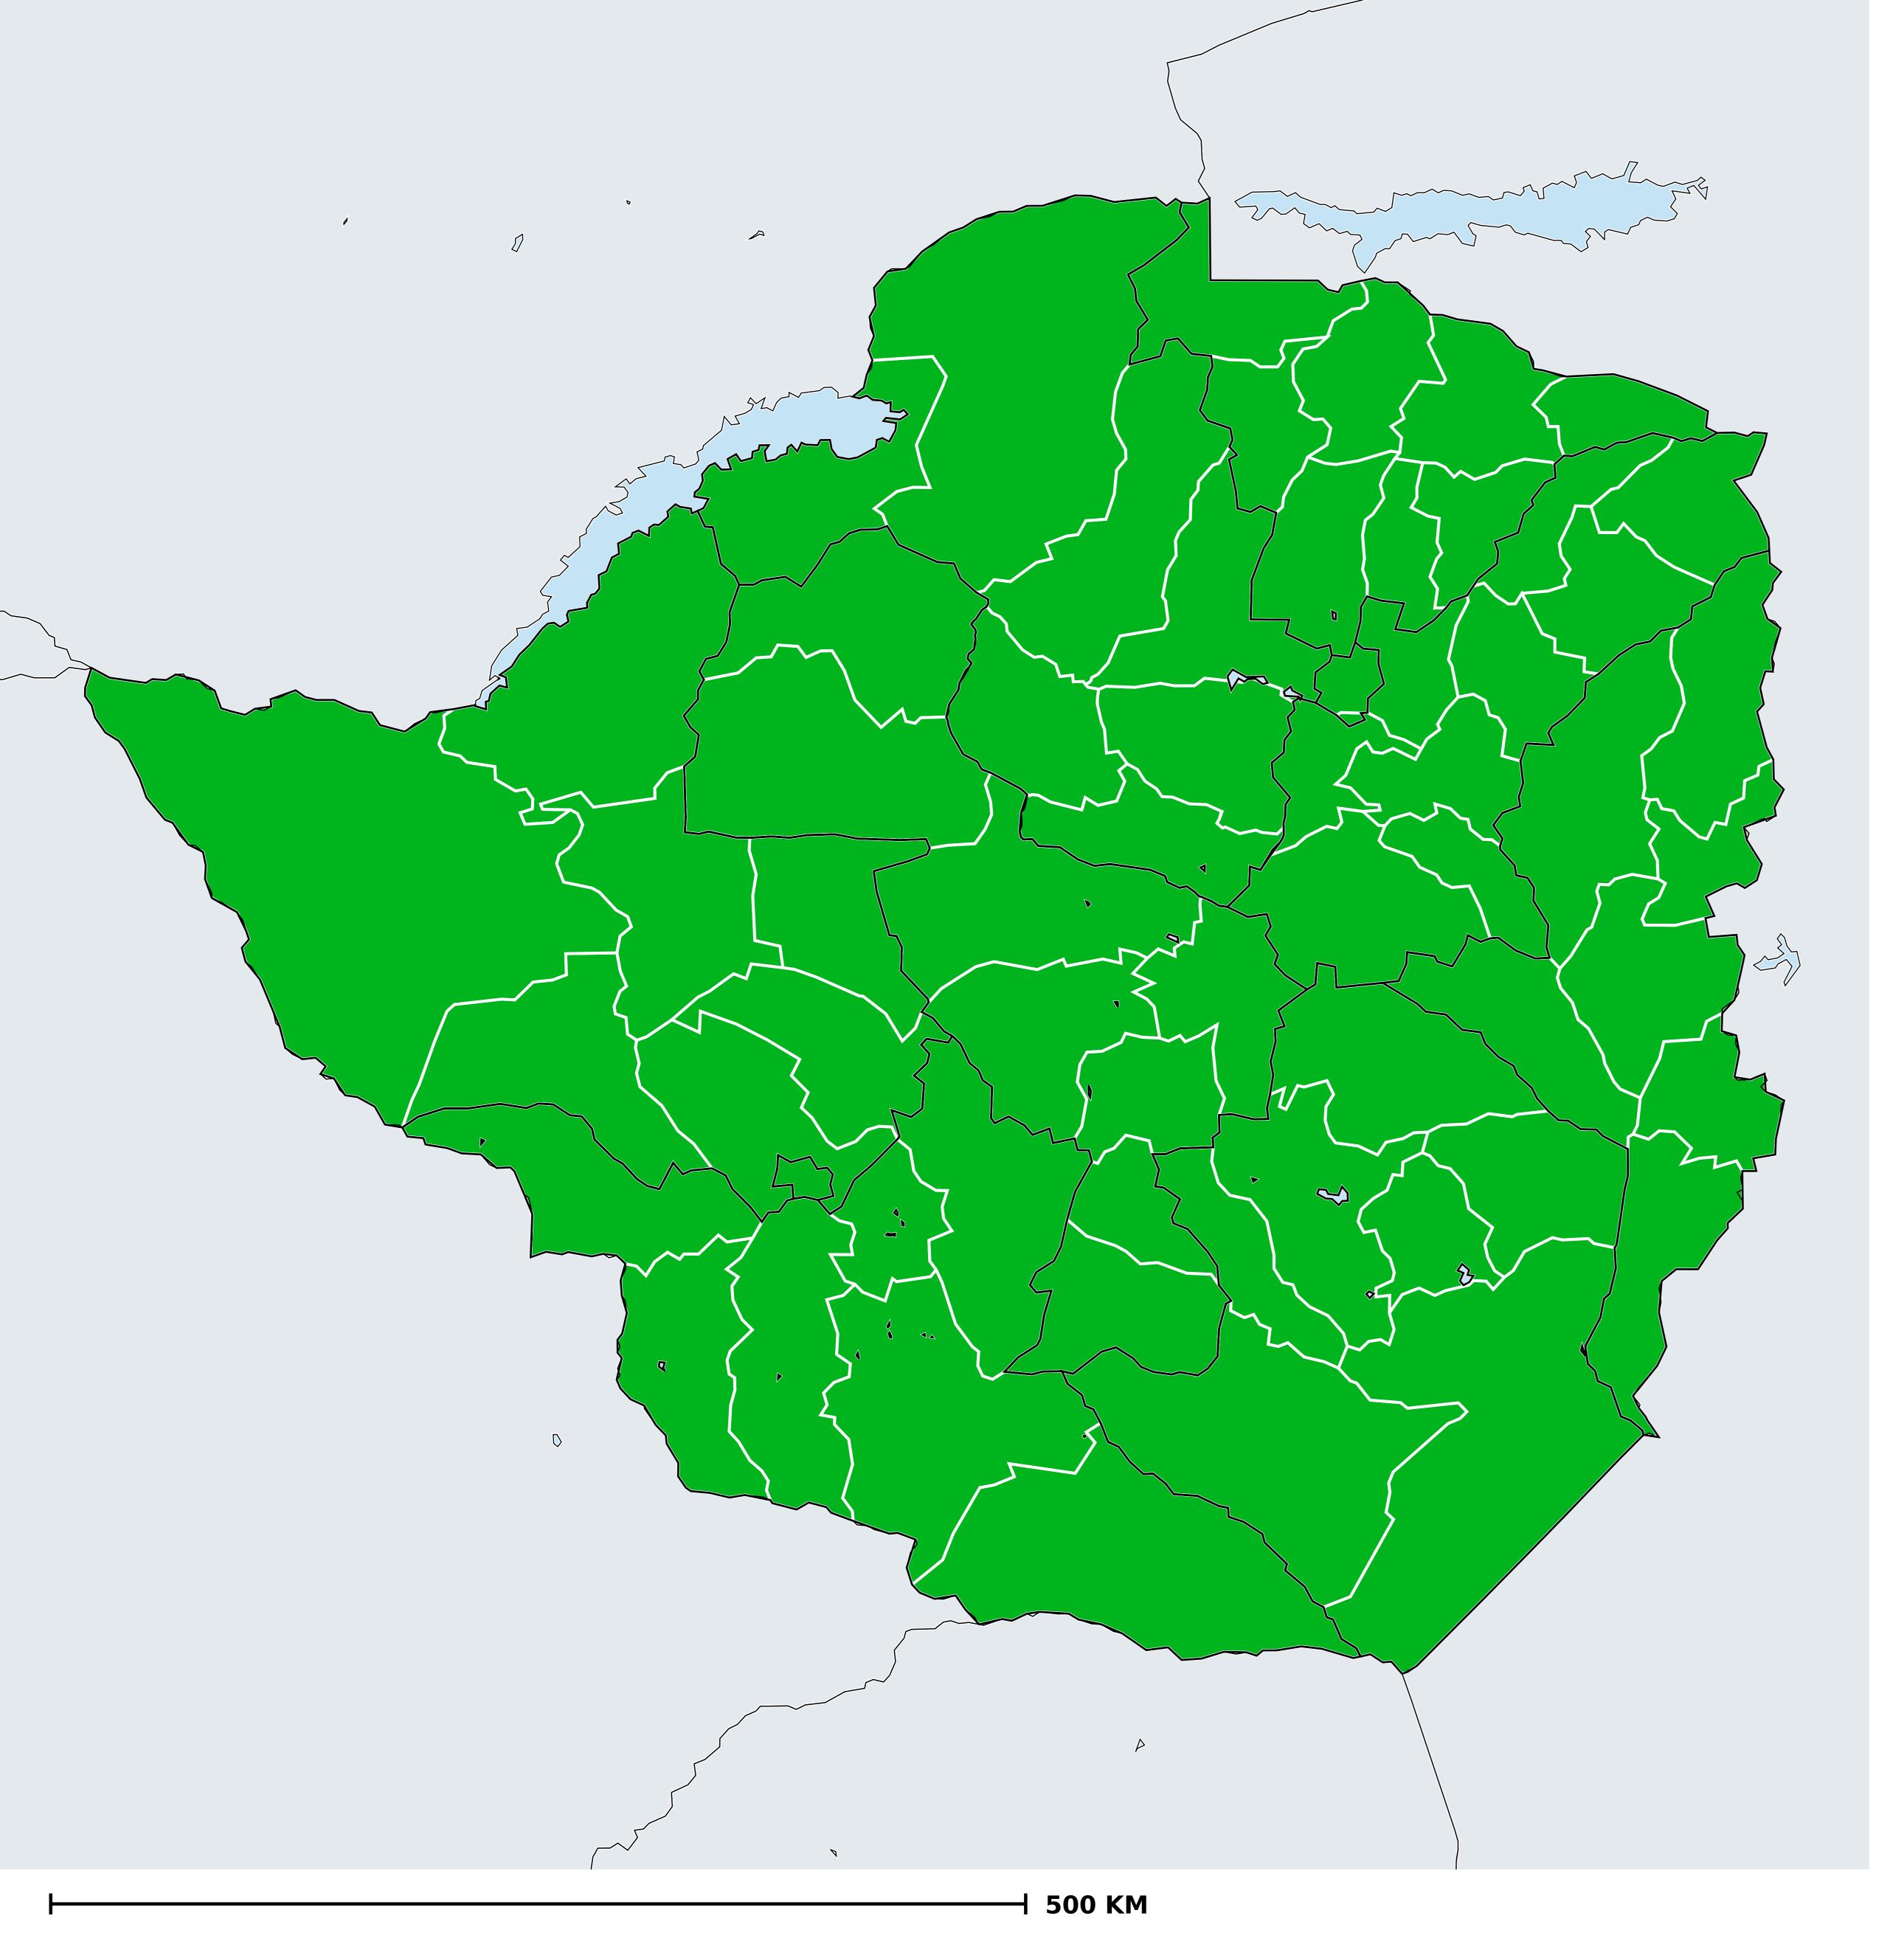

## Zimbabwe (2013-2019)

Number of MDA rounds for Onchocerciasis (Geographic coverage)

Onchocerciasis > MDA/PC rounds > Geographic coverage

Not suitable for Onchocerciasis

Unknown / consider Oncho Elimination mapping

MDA not delivered - Endemic

< 5 rounds

≥5 rounds

Unknown / under LF MDA

Under post-intervention surveillance

No data available

Boundaries, names and designations used here do not imply expression of WHO opinion concerning the legal status of any country, territory or area, or of its authorities, or concerning delimitation of frontiers or boundaries. Dotted / dashed lines represent approximate border lines for which there may not yet be full agreement.

## **Data Source:**

Data provided by health ministries to ESPEN through WHO reporting processes. All reasonable precautions have been taken to verify this information

Copyright 2023 WHO. All rights reserved. Generated 20 November 2023