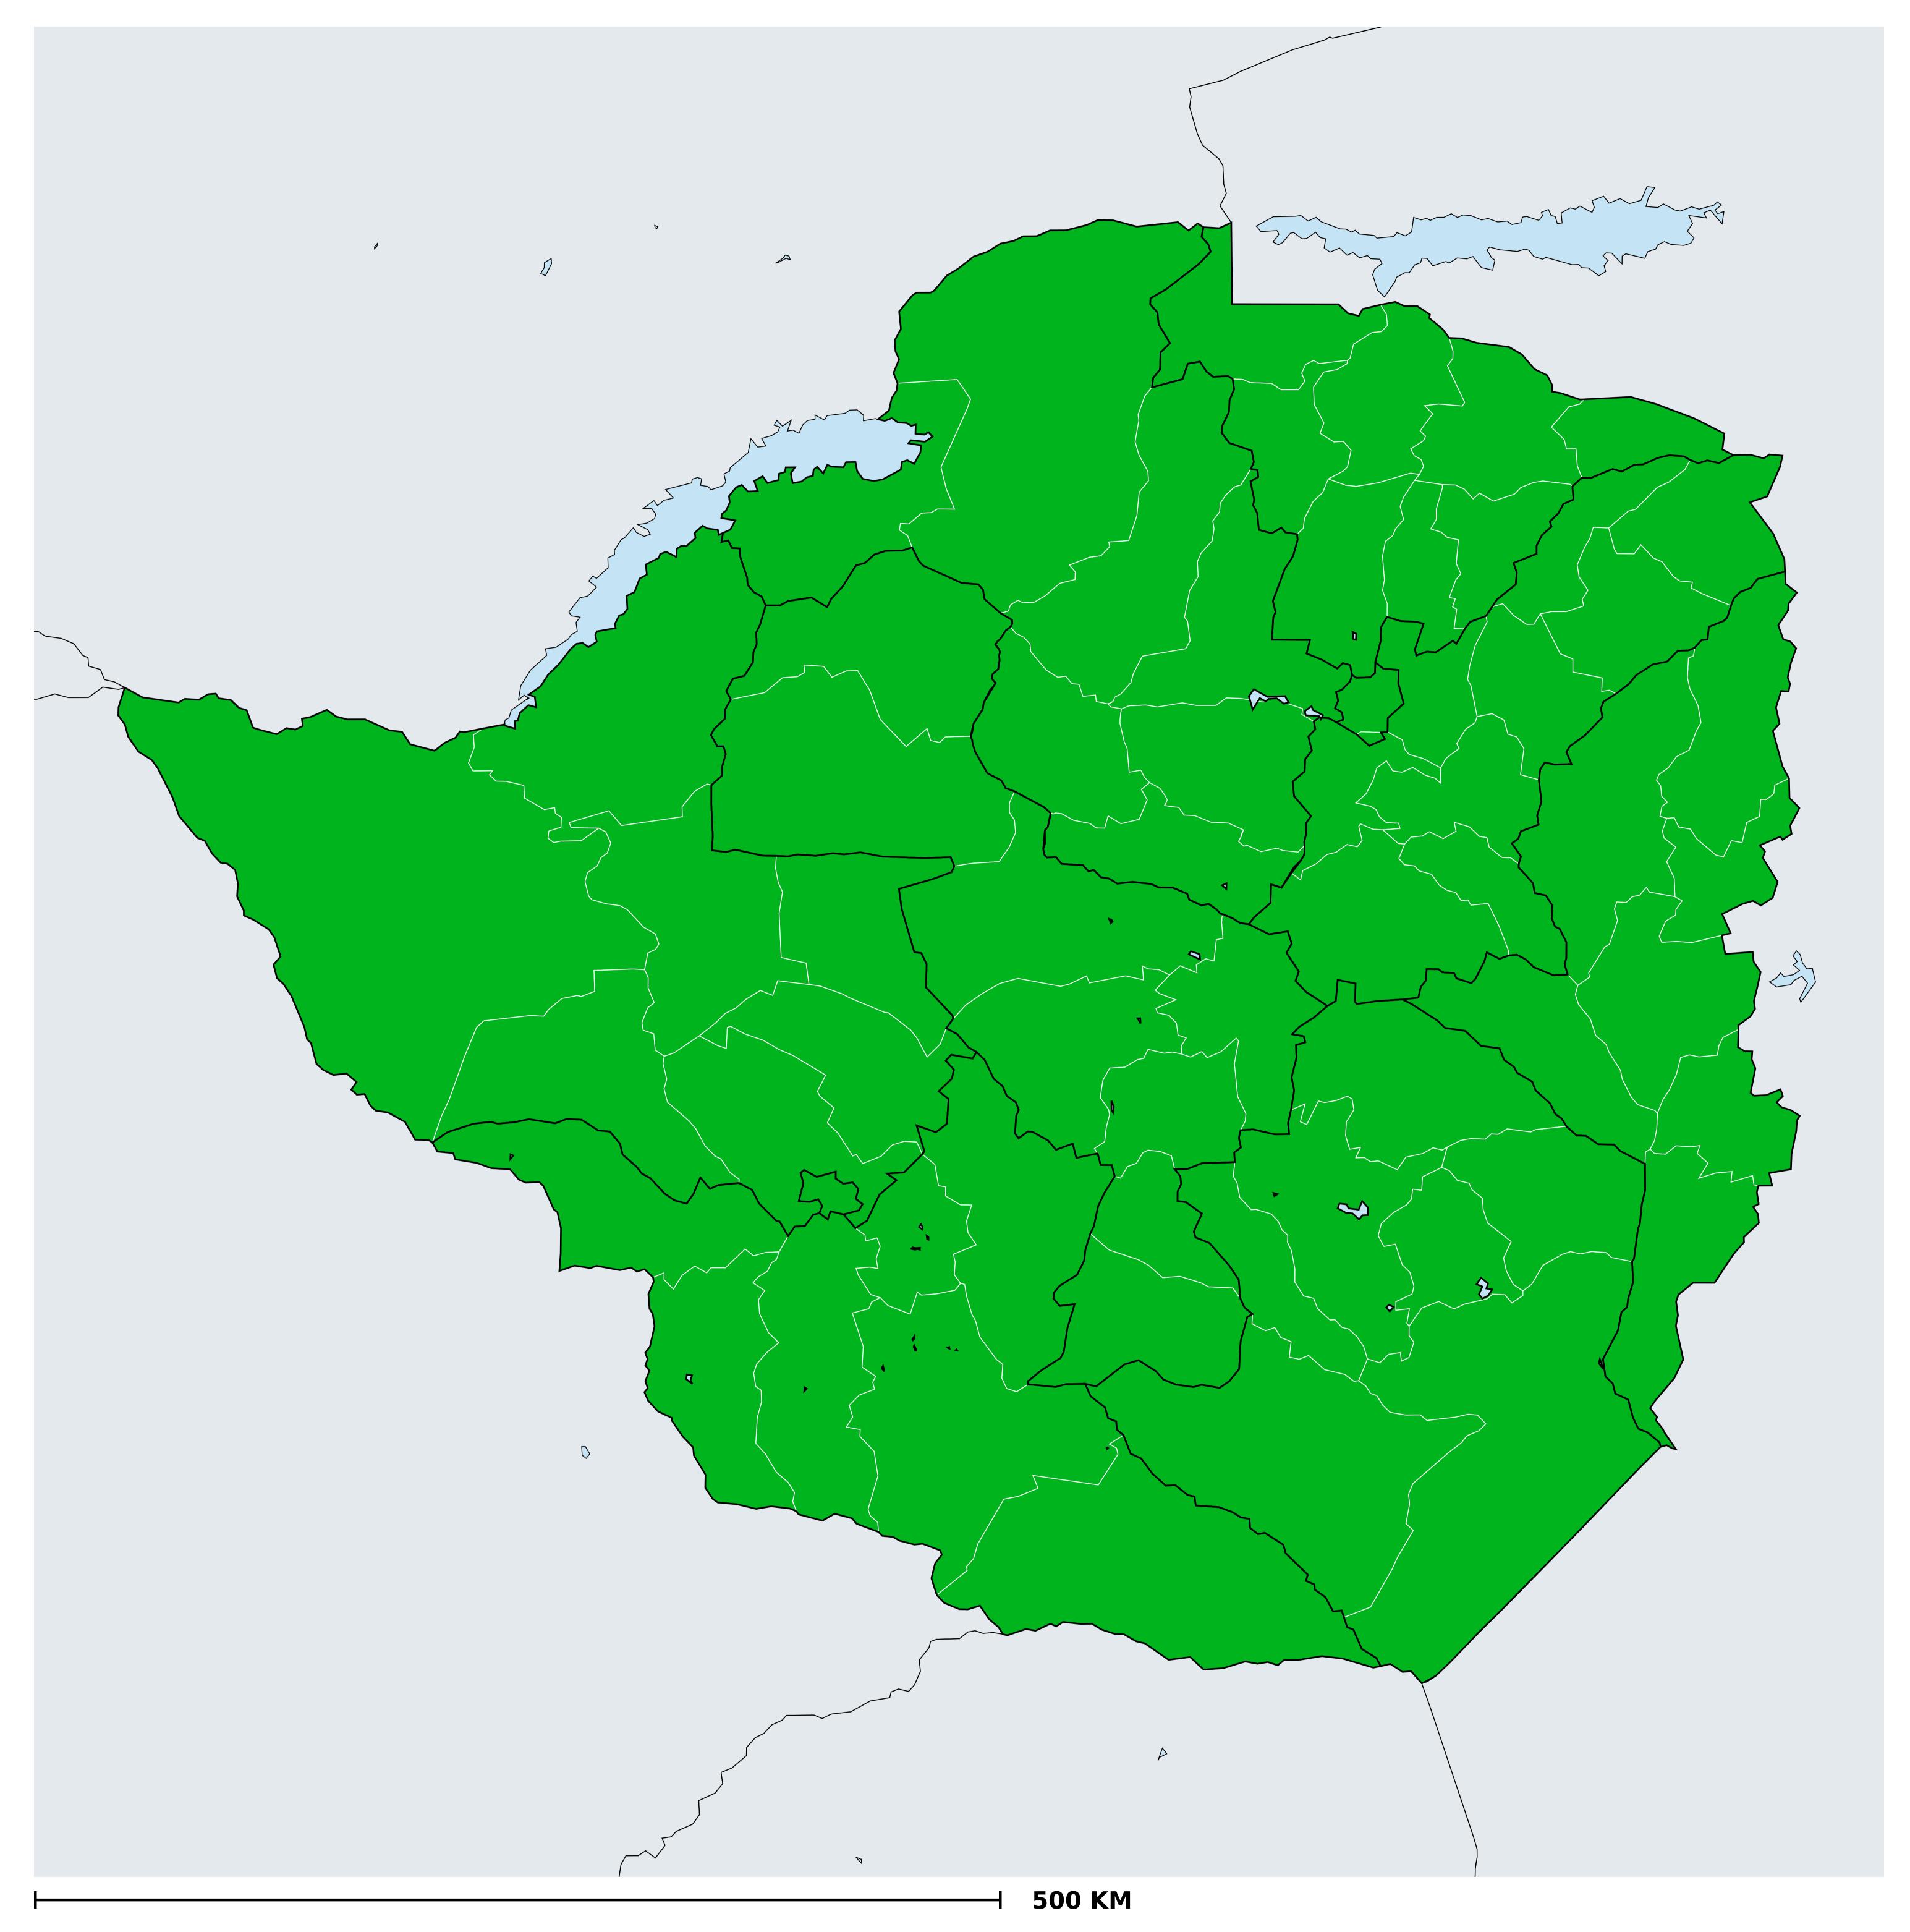

## Zimbabwe (2014)

## Therapeutic MDA/PC coverage of Onchocerciasis

Boundaries, names and designations used here do not imply expression of WHO opinion concerning the legal status of any country, territory or area, or of its authorities, or concerning delimitation of frontiers or boundaries. Dotted / dashed lines represent approximate border lines for which there may not yet be full agreement.

## Onchocerciasis > MDA/PC coverage > Therapeutic coverage

Unknown / consider Oncho Elimination mapping
Not suitable for Onchocerciasis
< 80% coverage
≥80% coverage
Unknown / under LF MDA
MDA not delivered - Endemic
Under post-intervention surveillance
No data available