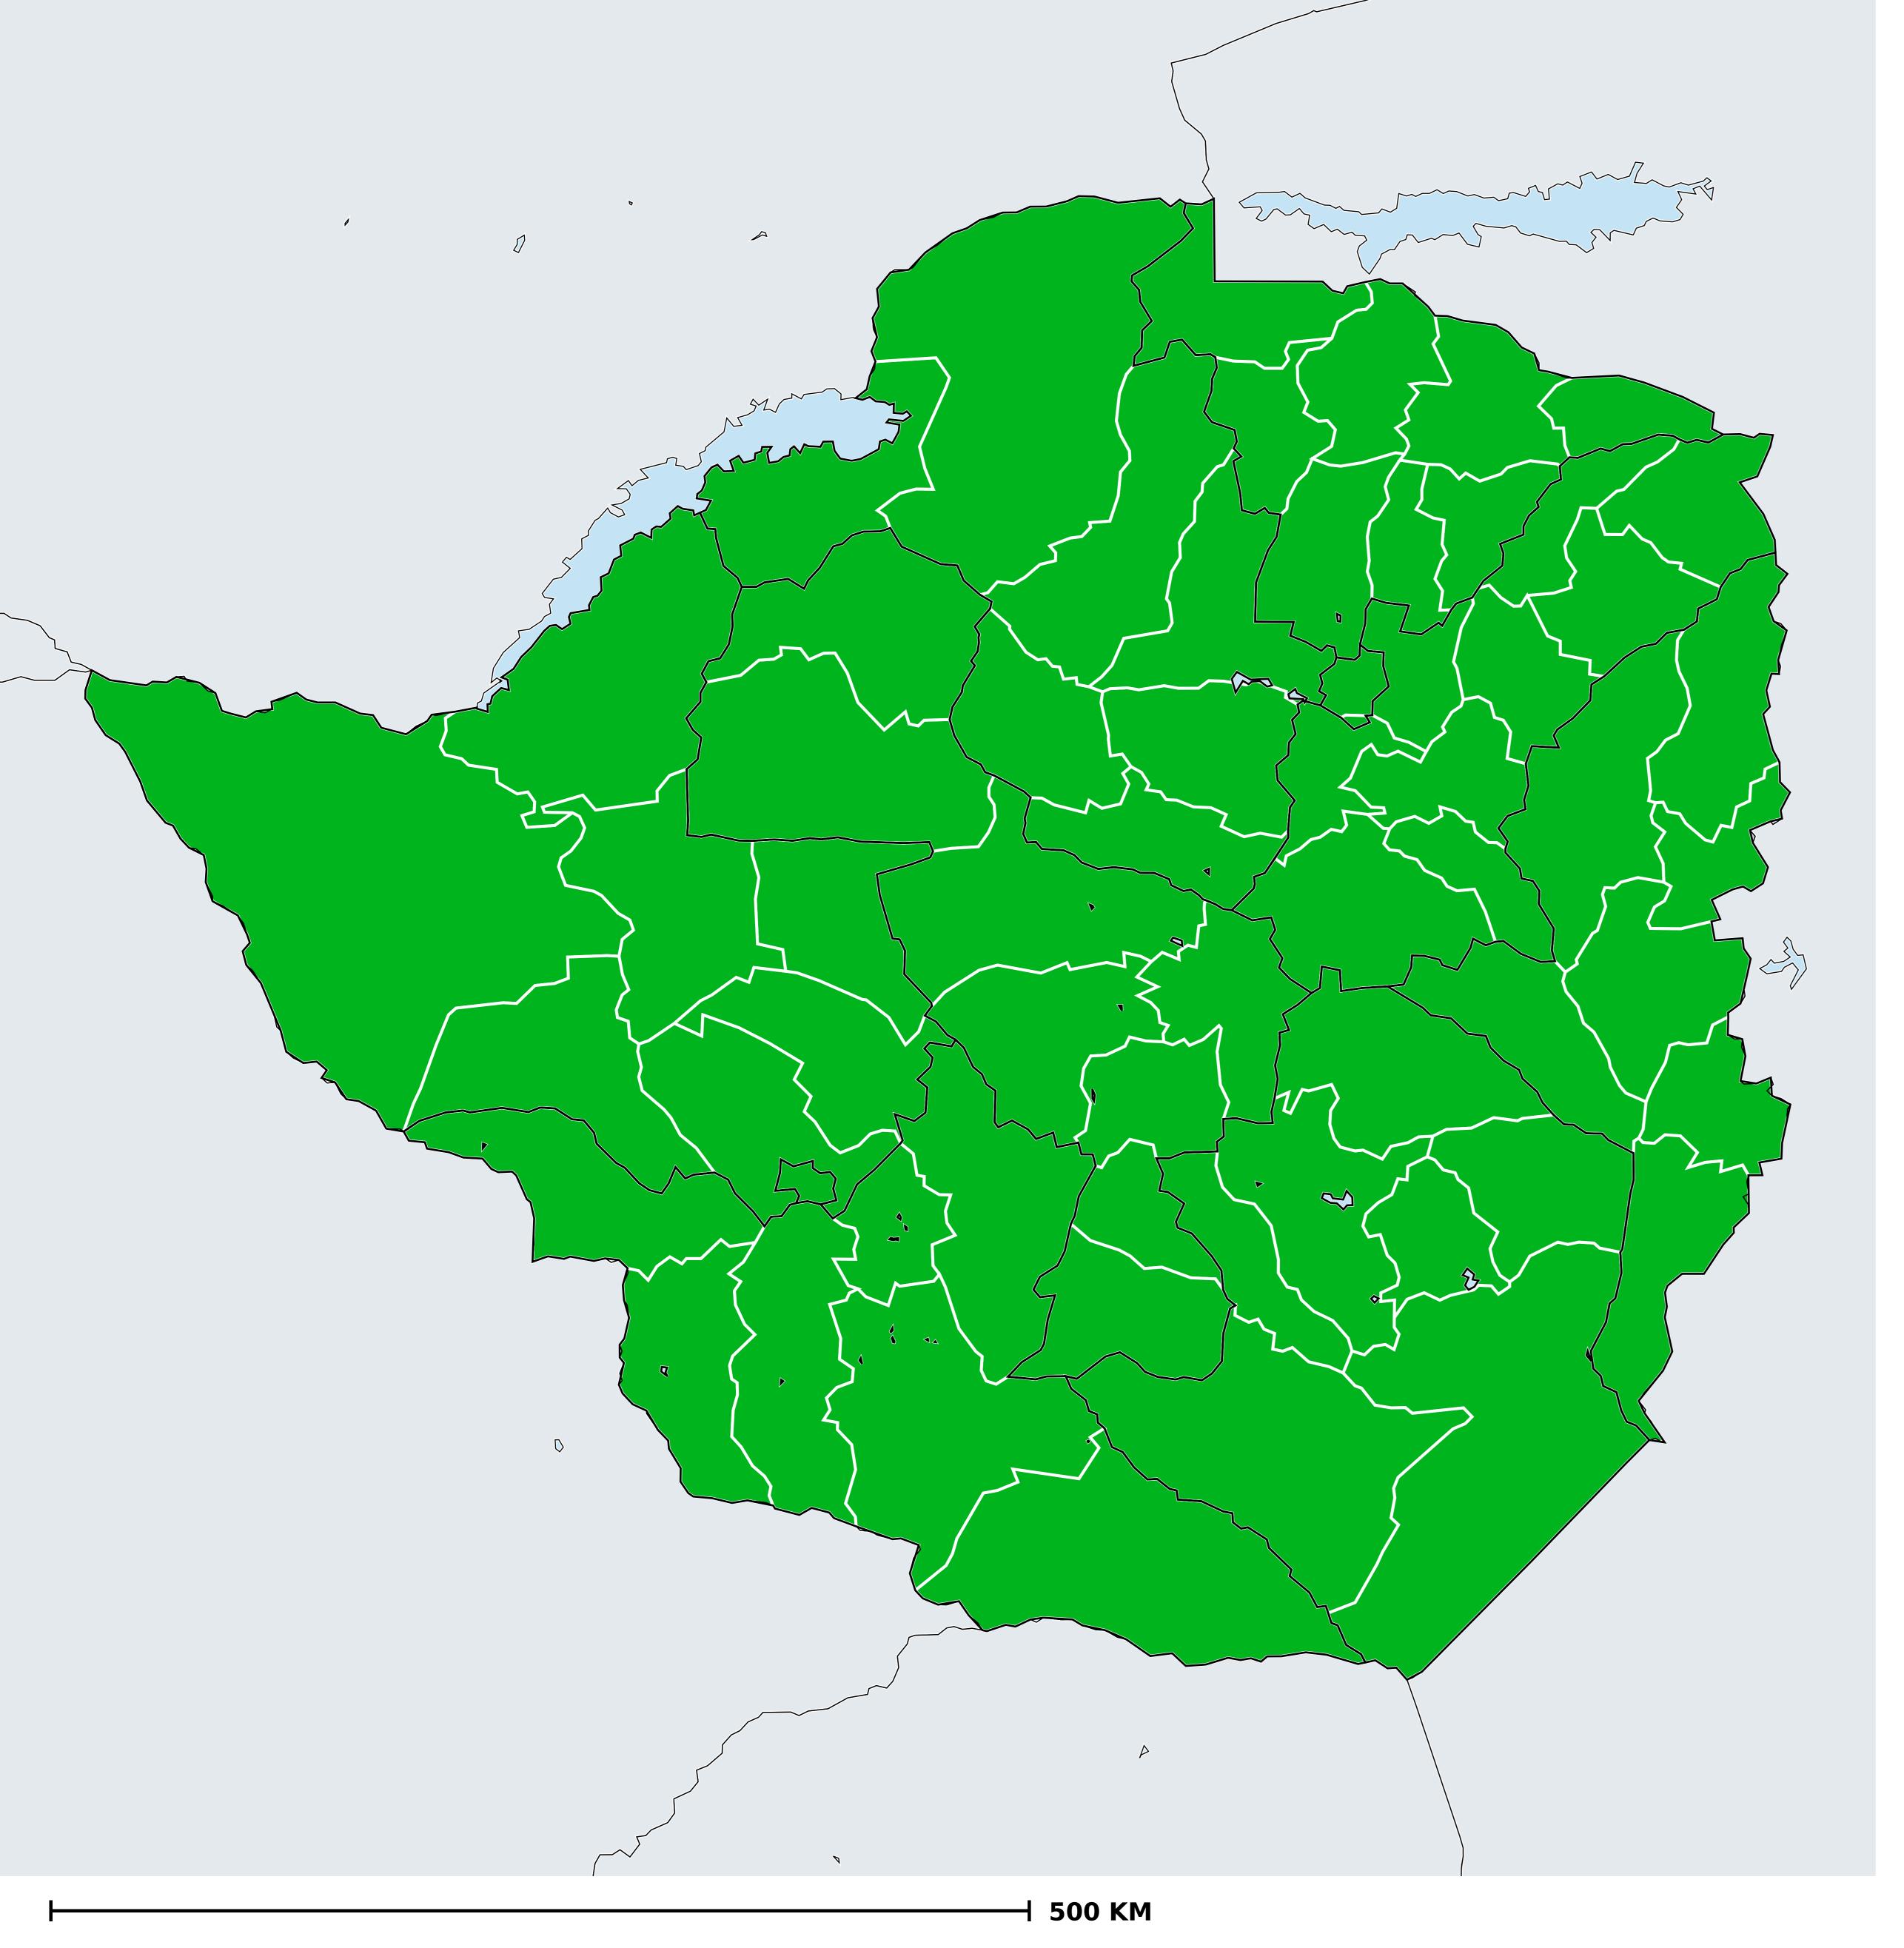

## Geographic MDA/PC coverage of Onchocerciasis

Onchocerciasis > MDA/PC coverage > Geographic coverage

Unknown / consider Oncho Elimination mapping

Not suitable for Onchocerciasis

Unknown (under LF MDA)

MDA delivered

MDA not delivered - Endemic

MDA not delivered - under IA

Under post-intervention surveillance

No data available

Boundaries, names and designations used here do not imply expression of WHO opinion concerning the legal status of any country, territory or area, or of its authorities, or concerning delimitation of frontiers or boundaries. Dotted / dashed lines represent approximate border lines for which there may not yet be full agreement.

## **Data Source:**

Data provided by health ministries to ESPEN through WHO reporting processes. All reasonable precautions have been taken to verify this information

Copyright 2024 WHO. All rights reserved. Generated 25 January 2024