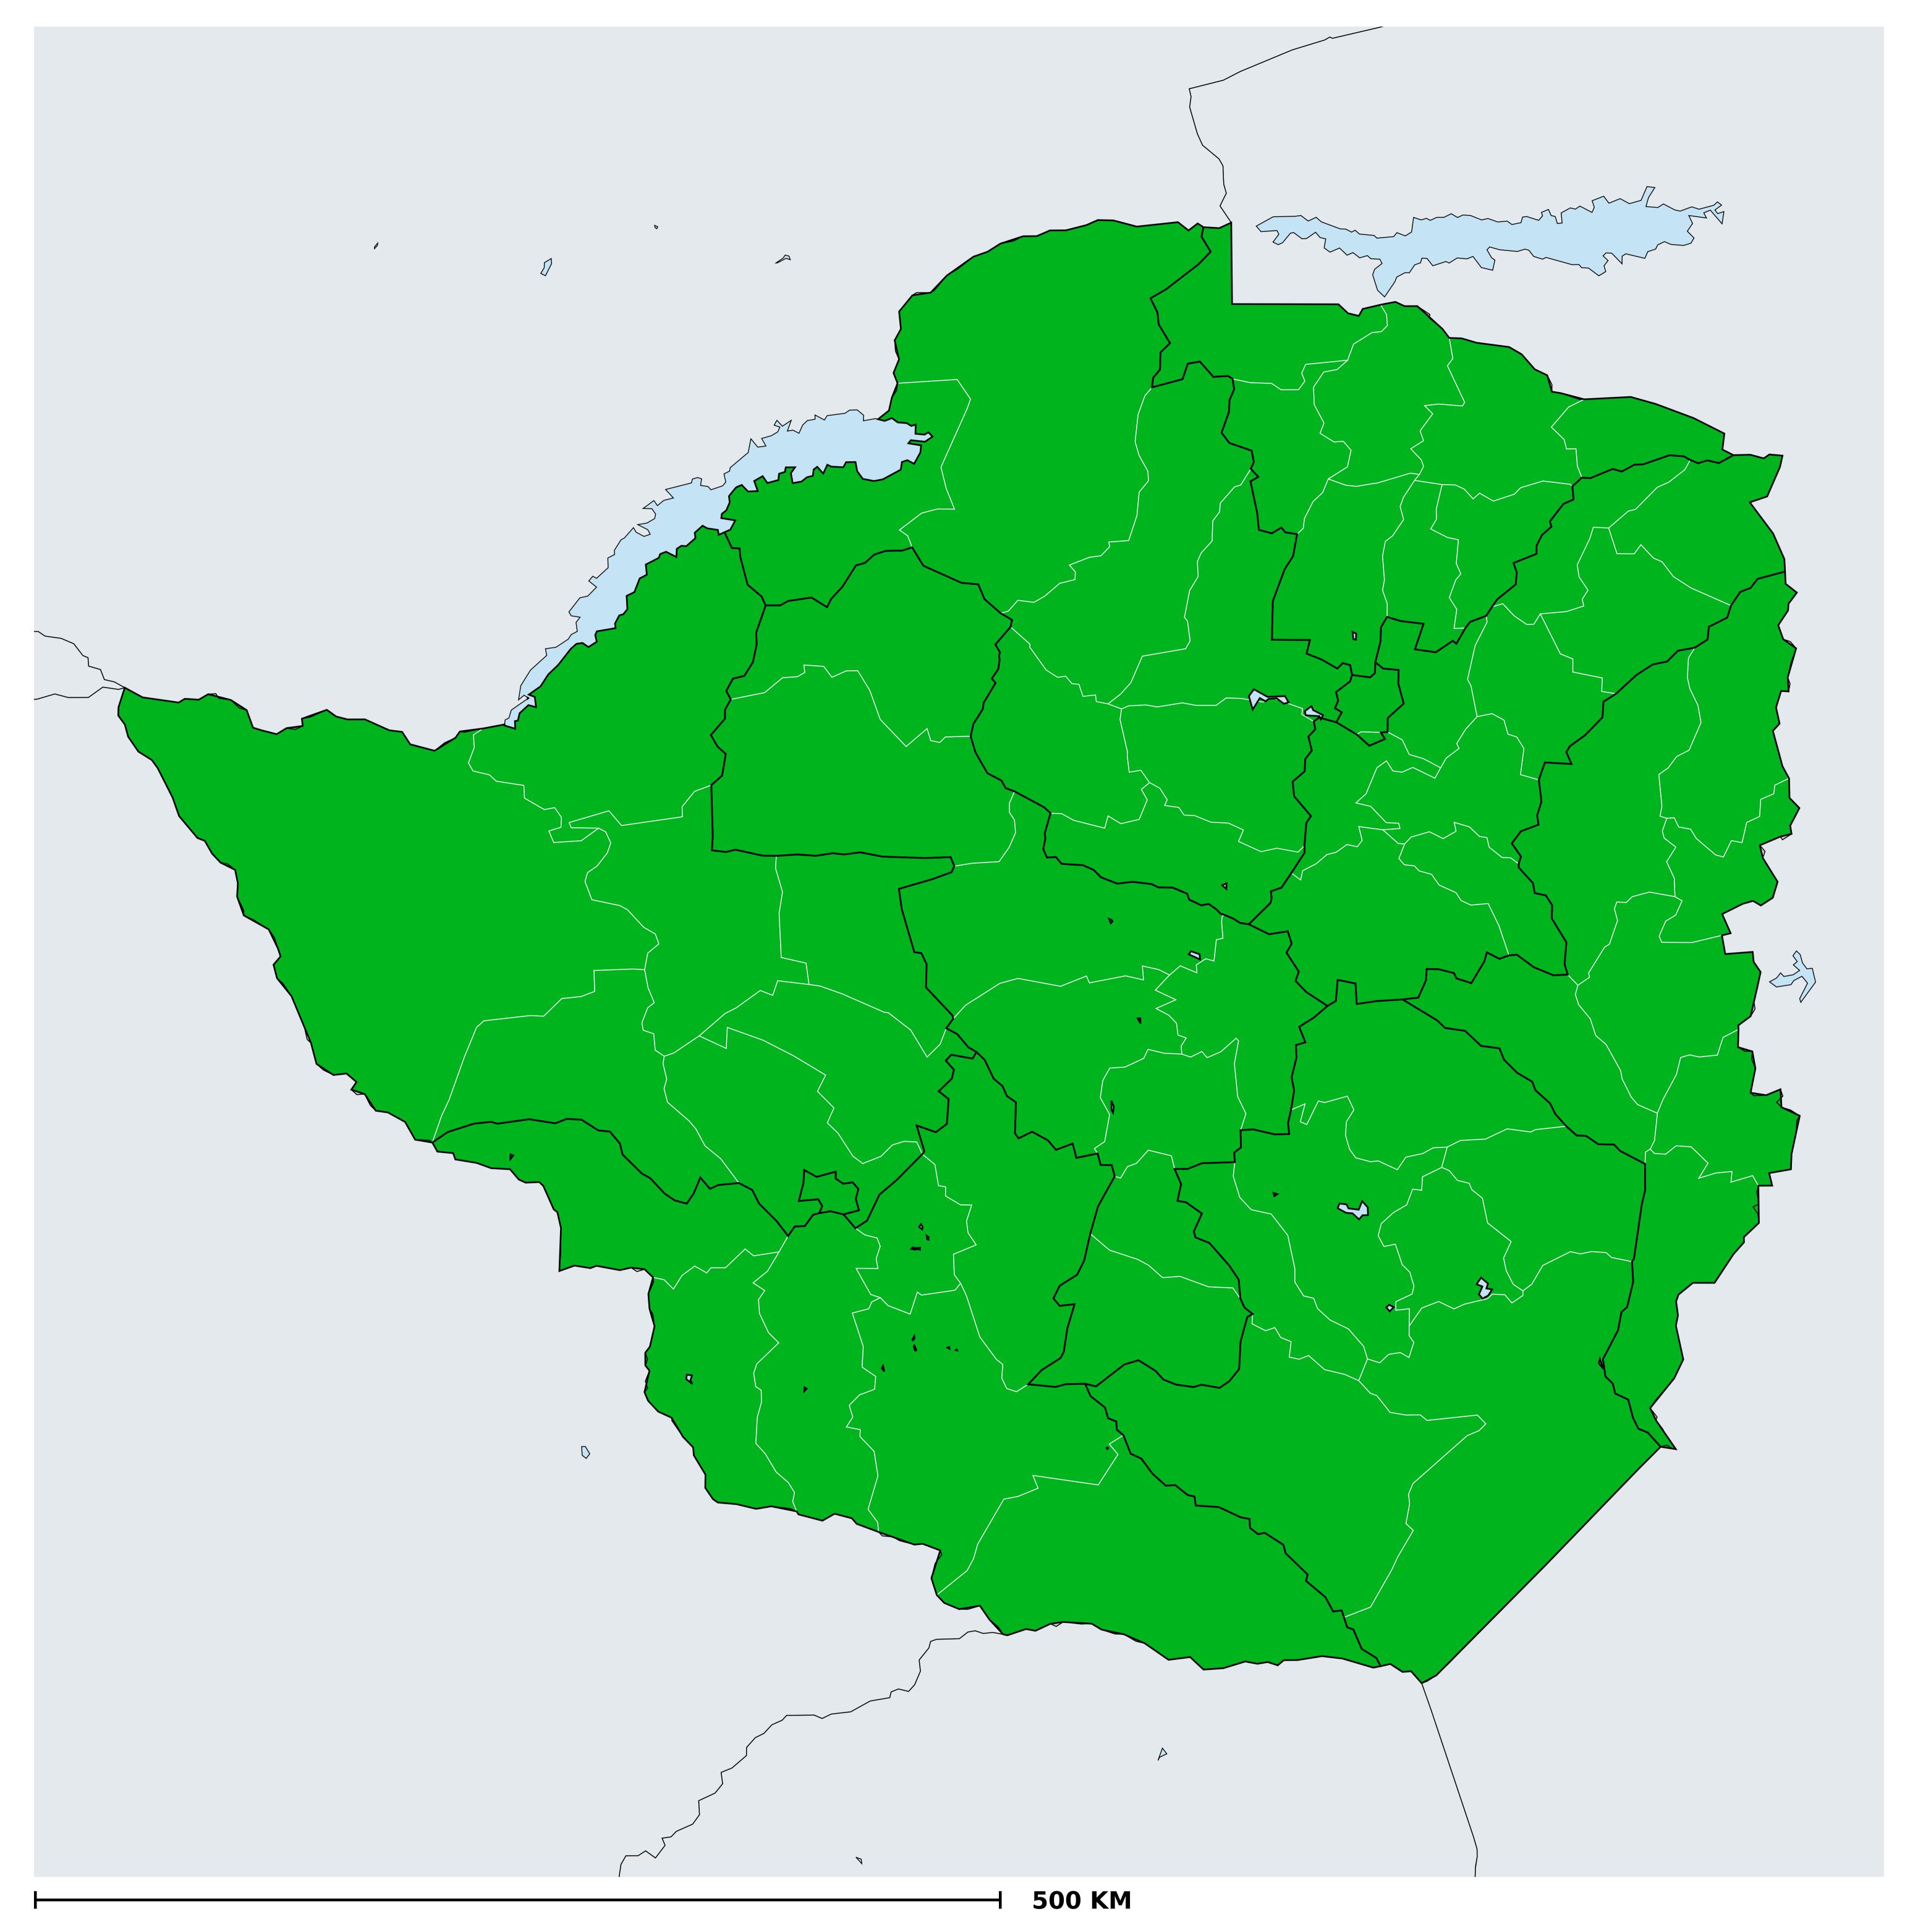

## Zimbabwe (2021)

## Geographic MDA/PC coverage of Onchocerciasis

Boundaries, names and designations used here do not imply expression of WHO opinion concerning the legal status of any country, territory or area, or of its authorities, or concerning delimitation of frontiers or boundaries. Dotted / dashed lines represent approximate border lines for which there may not yet be full agreement.

## Onchocerciasis > MDA/PC coverage > Geographic coverage

Unknown / consider Oncho Elimination mapping
Not suitable for Onchocerciasis
Unknown (under LF MDA)
MDA delivered
MDA not delivered - Endemic
MDA not delivered - under IA
Under post-intervention surveillance
No data available