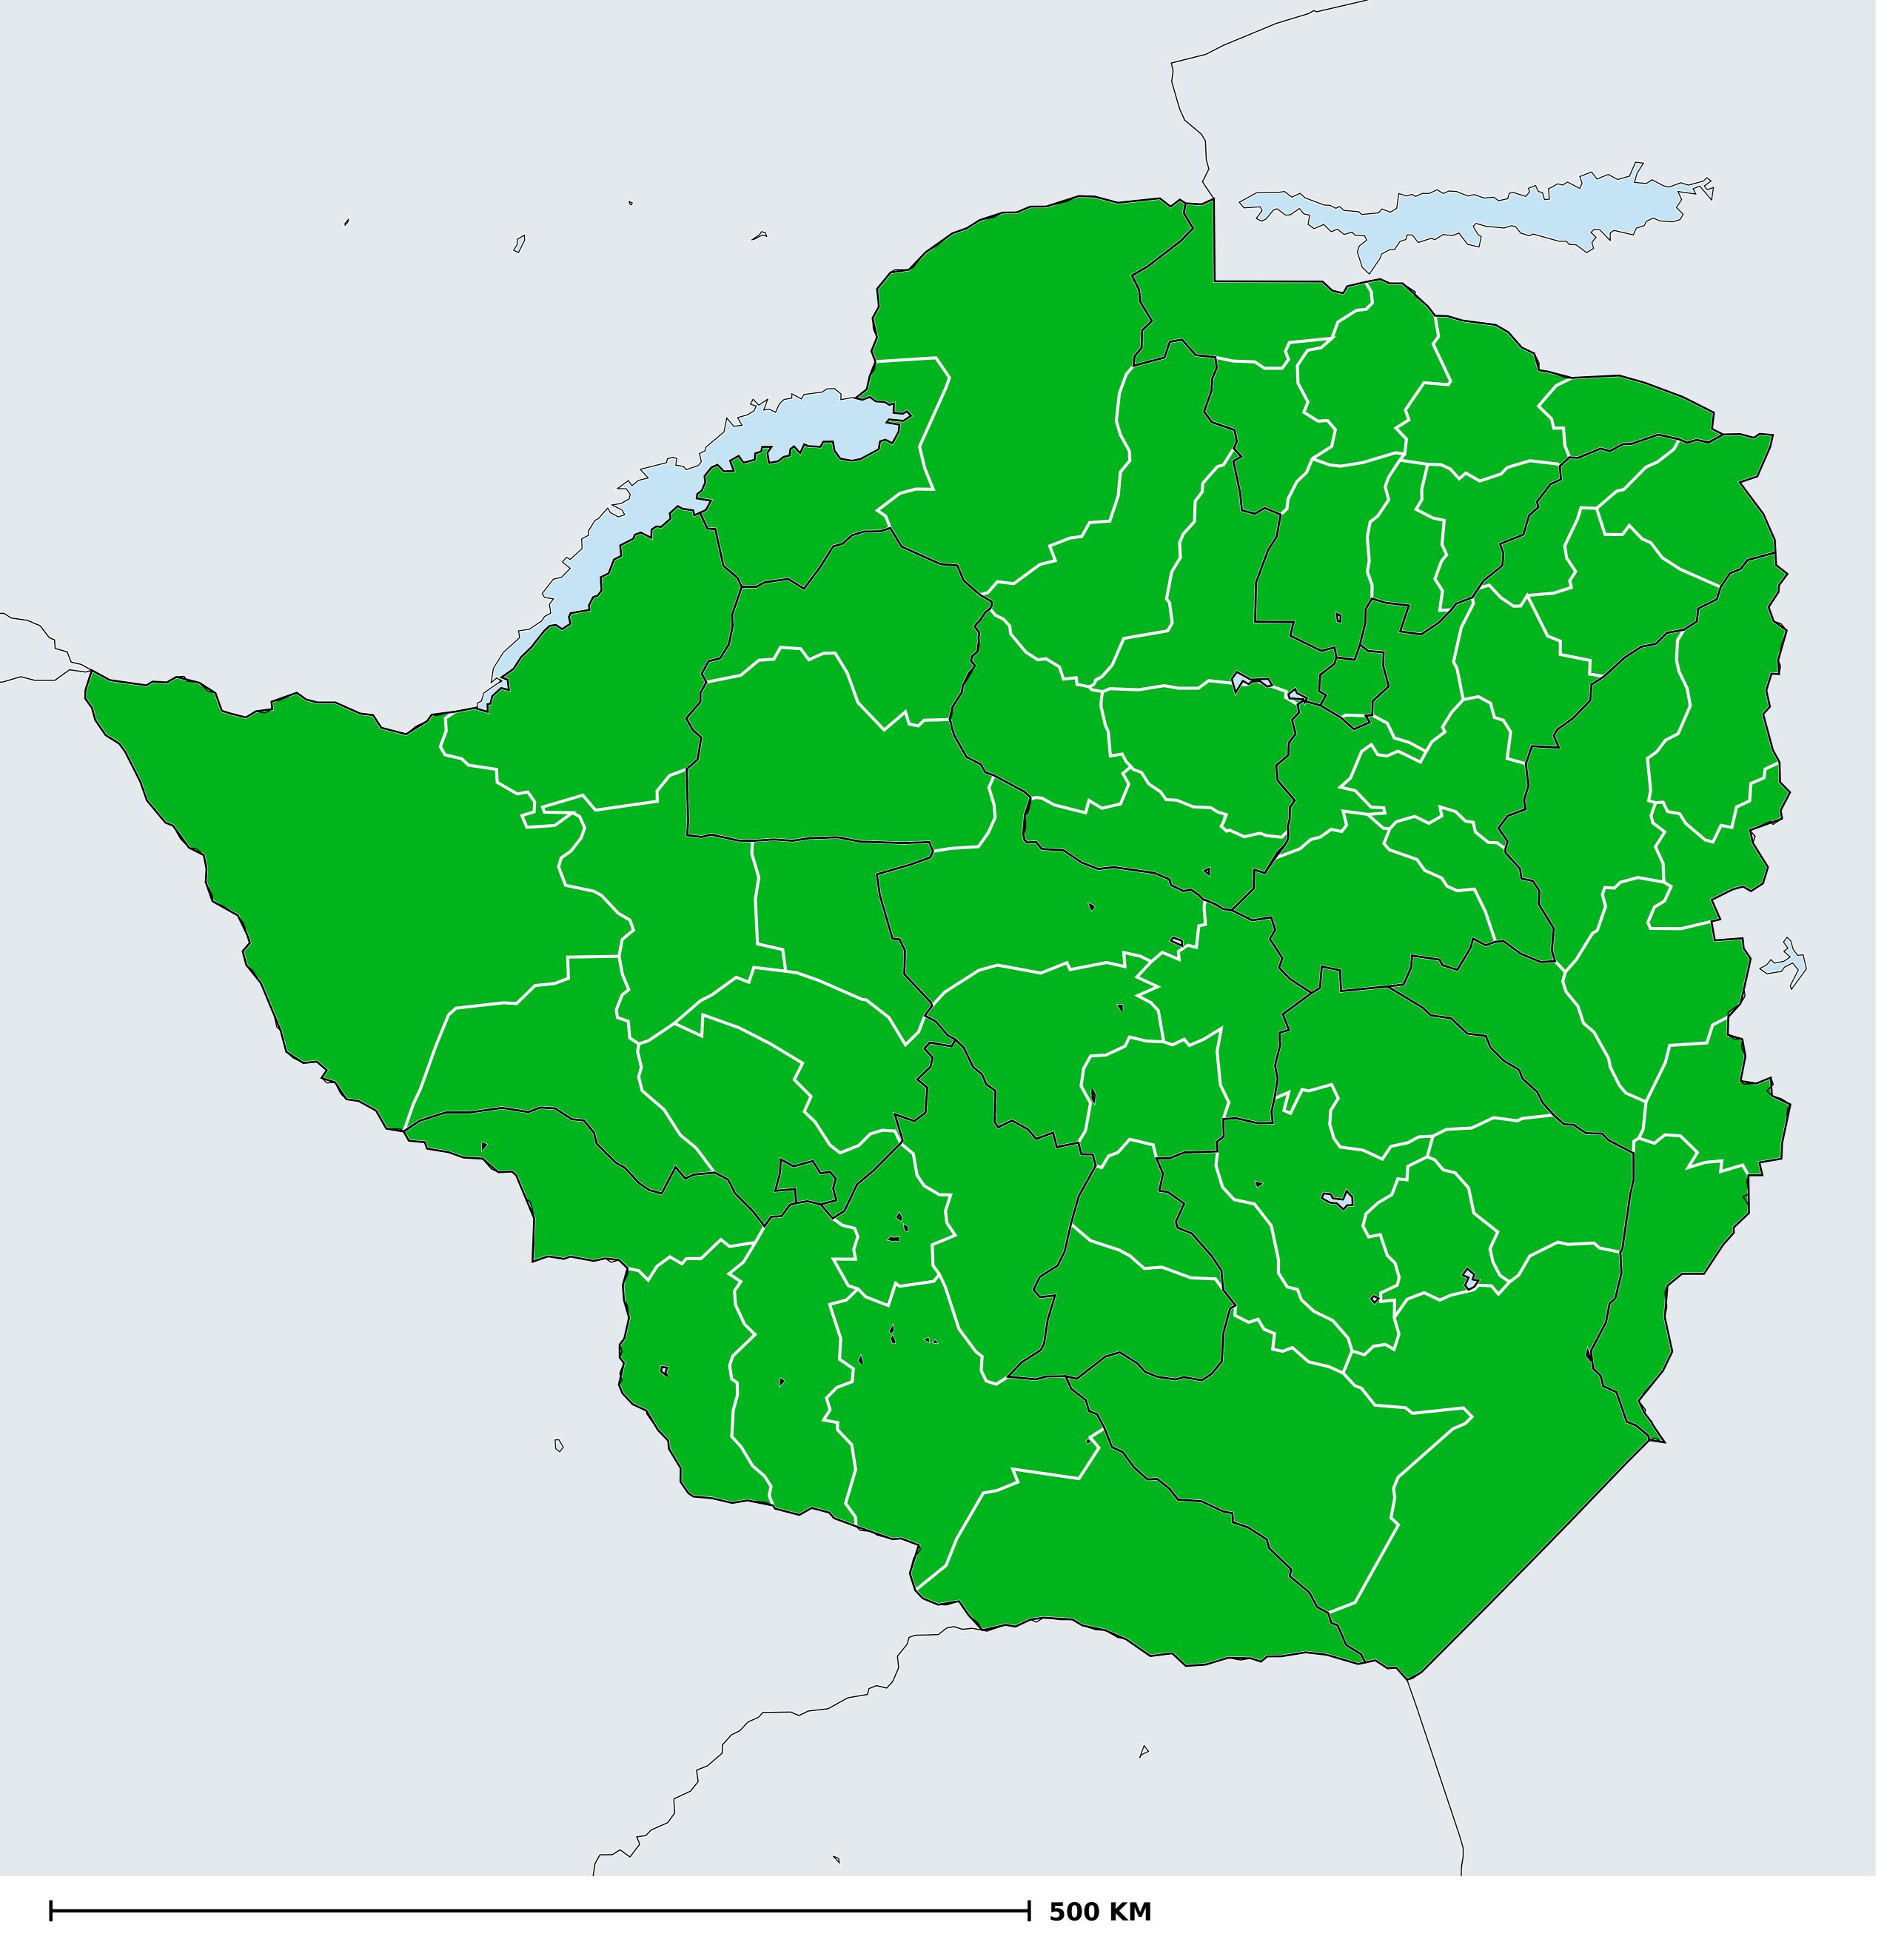

## Geographic MDA/PC coverage of Onchocerciasis

Onchocerciasis > MDA/PC coverage > Geographic coverage

Unknown / consider Oncho Elimination mapping

Not suitable for Onchocerciasis

Unknown (under LF MDA)

MDA delivered

MDA not delivered - Endemic

Under post-intervention surveillance

No data available

Boundaries, names and designations used here do not imply expression of WHO opinion concerning the legal status of any country, territory or area, or of its authorities, or concerning delimitation of frontiers or boundaries. Dotted / dashed lines represent approximate border lines for which there may not yet be full agreement.

## **Data Source:**

Data provided by health ministries to ESPEN through WHO reporting processes. All reasonable precautions have been taken to verify this information

Copyright 2023 WHO. All rights reserved. Generated 19 September 2023