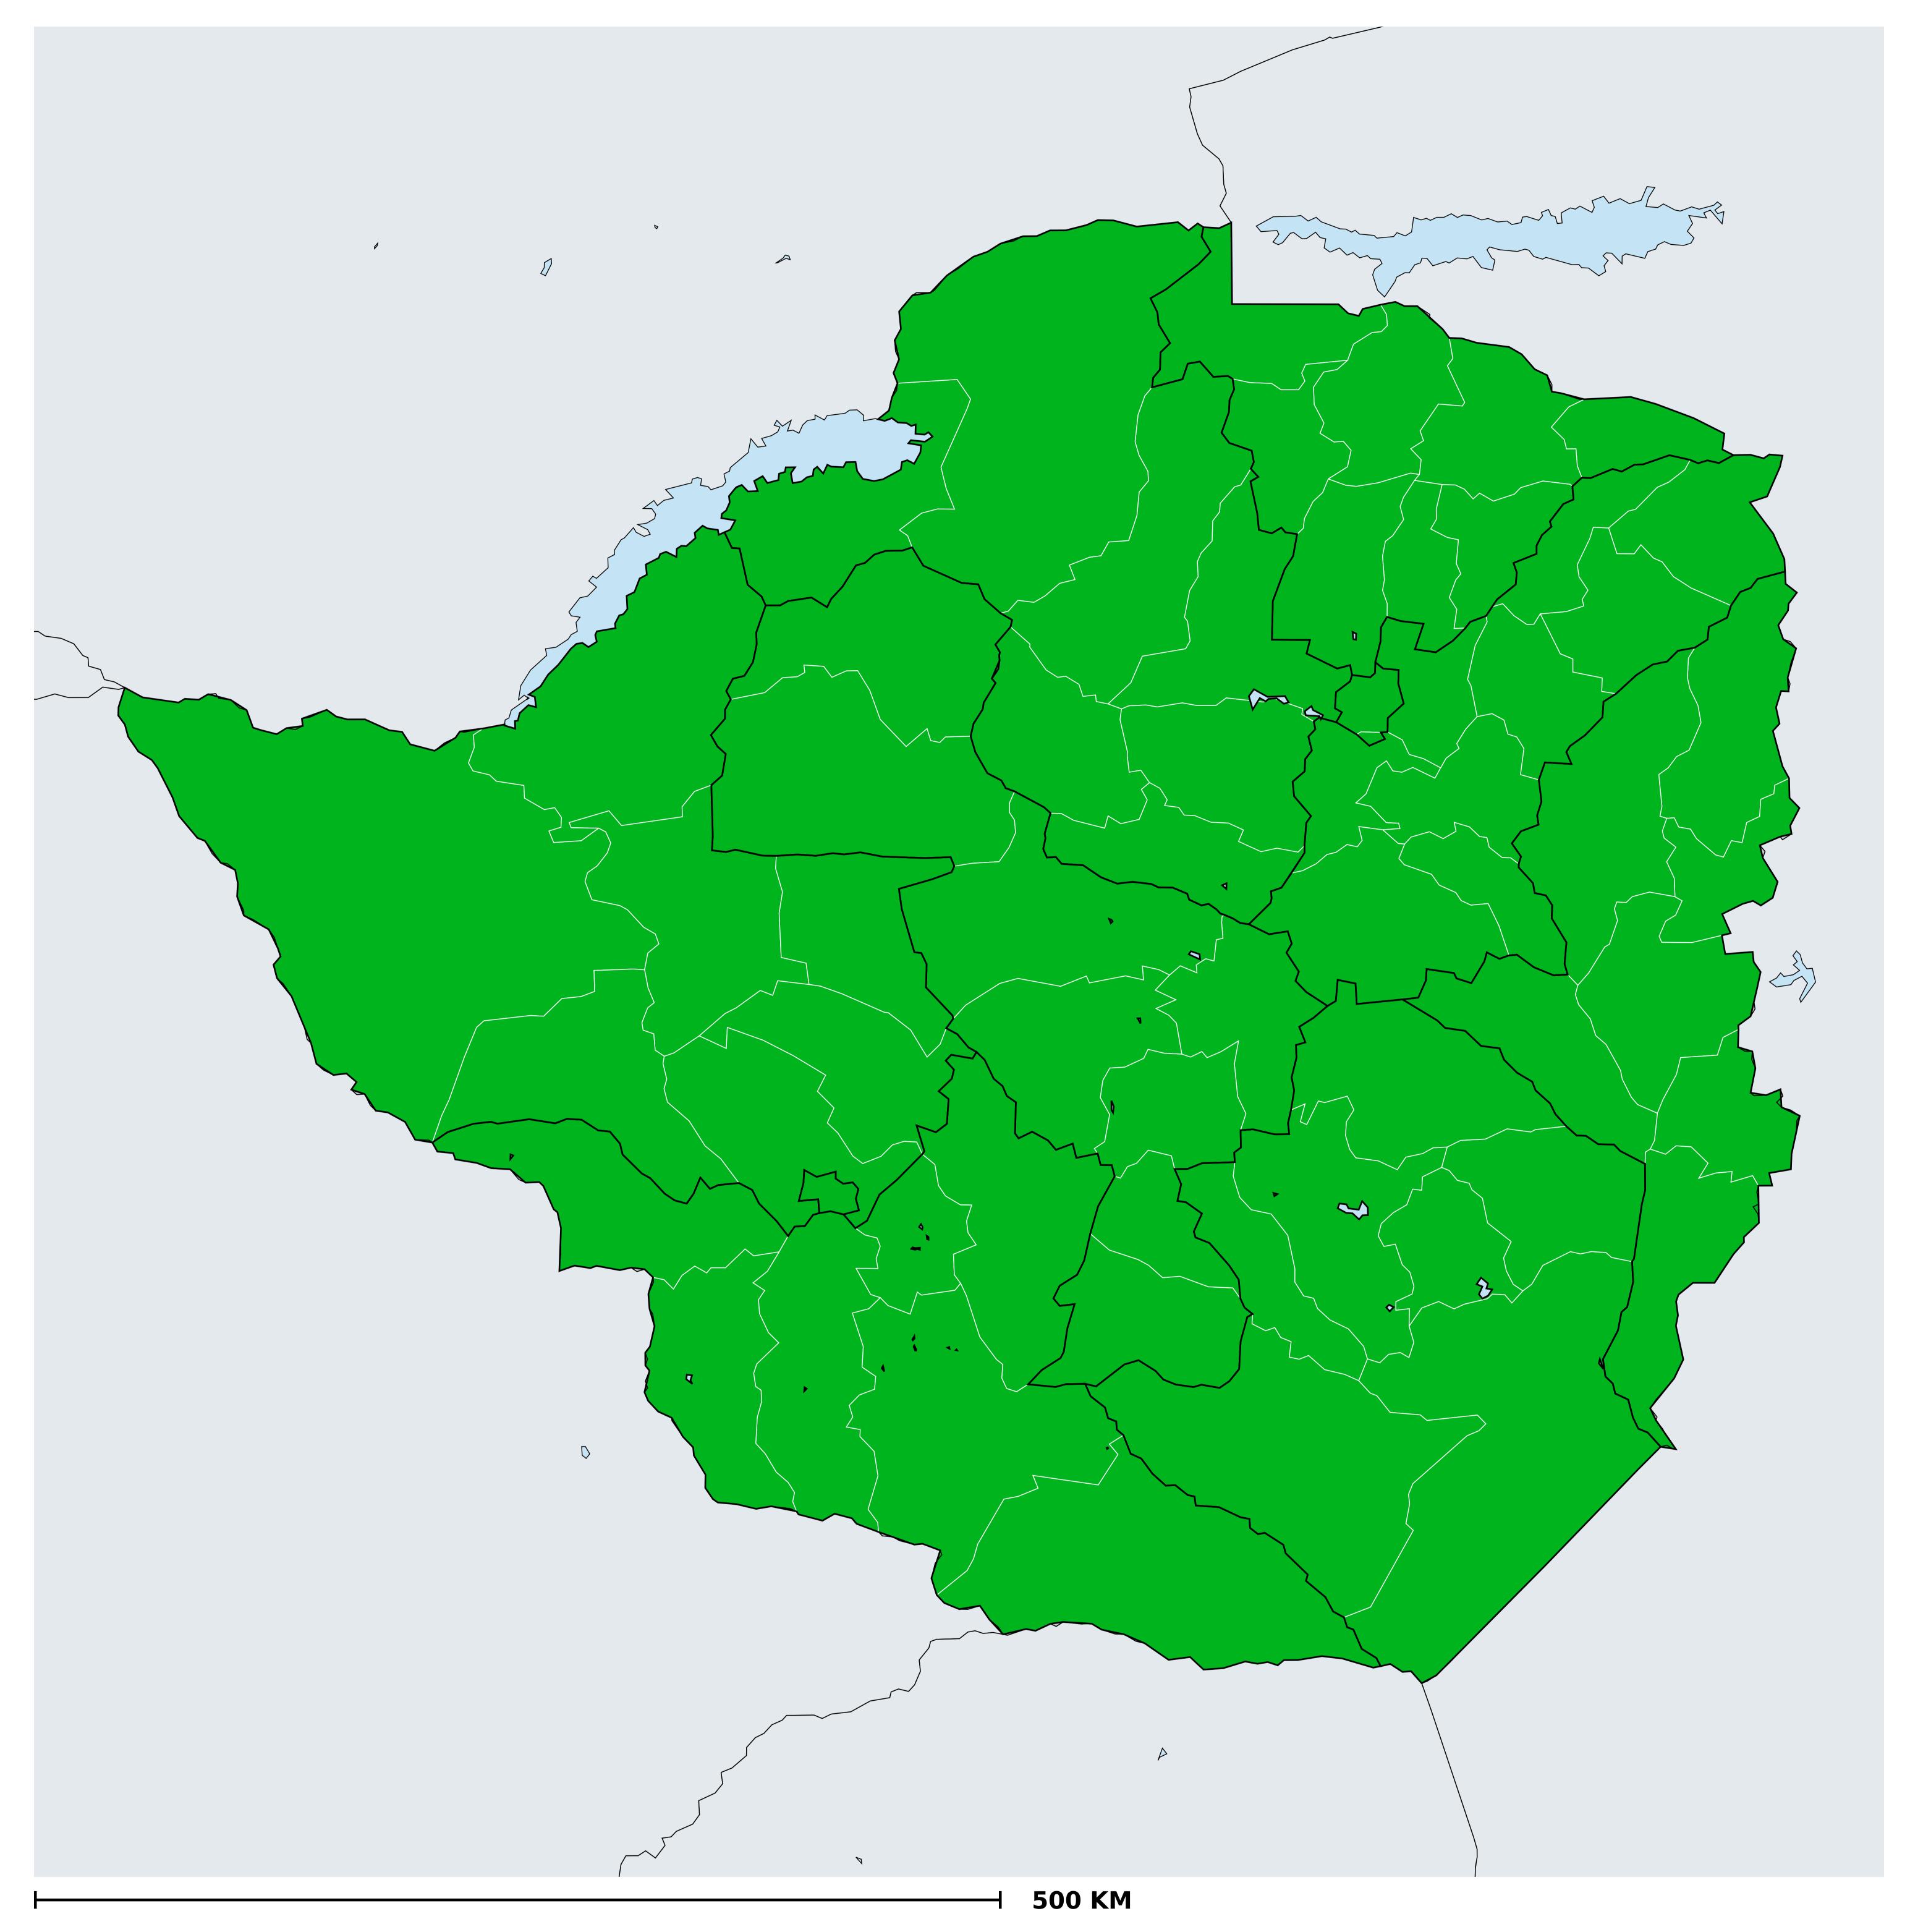

## Zimbabwe (2020)

## Status of Onchocerciasis Elimination

Boundaries, names and designations used here do not imply expression of WHO opinion concerning the legal status of any country, territory or area, or of its authorities, or concerning delimitation of frontiers or boundaries. Dotted / dashed lines represent approximate border lines for which there may not yet be full agreement.

## Onchocerciasis > Endemicity

Not suitable for Onchocerciasis
Endemic (requiring MDA)
Unknown (under LF MDA)
Under post-intervention surveillance
Unknown (consider Oncho Elimination Mapping)
No data available