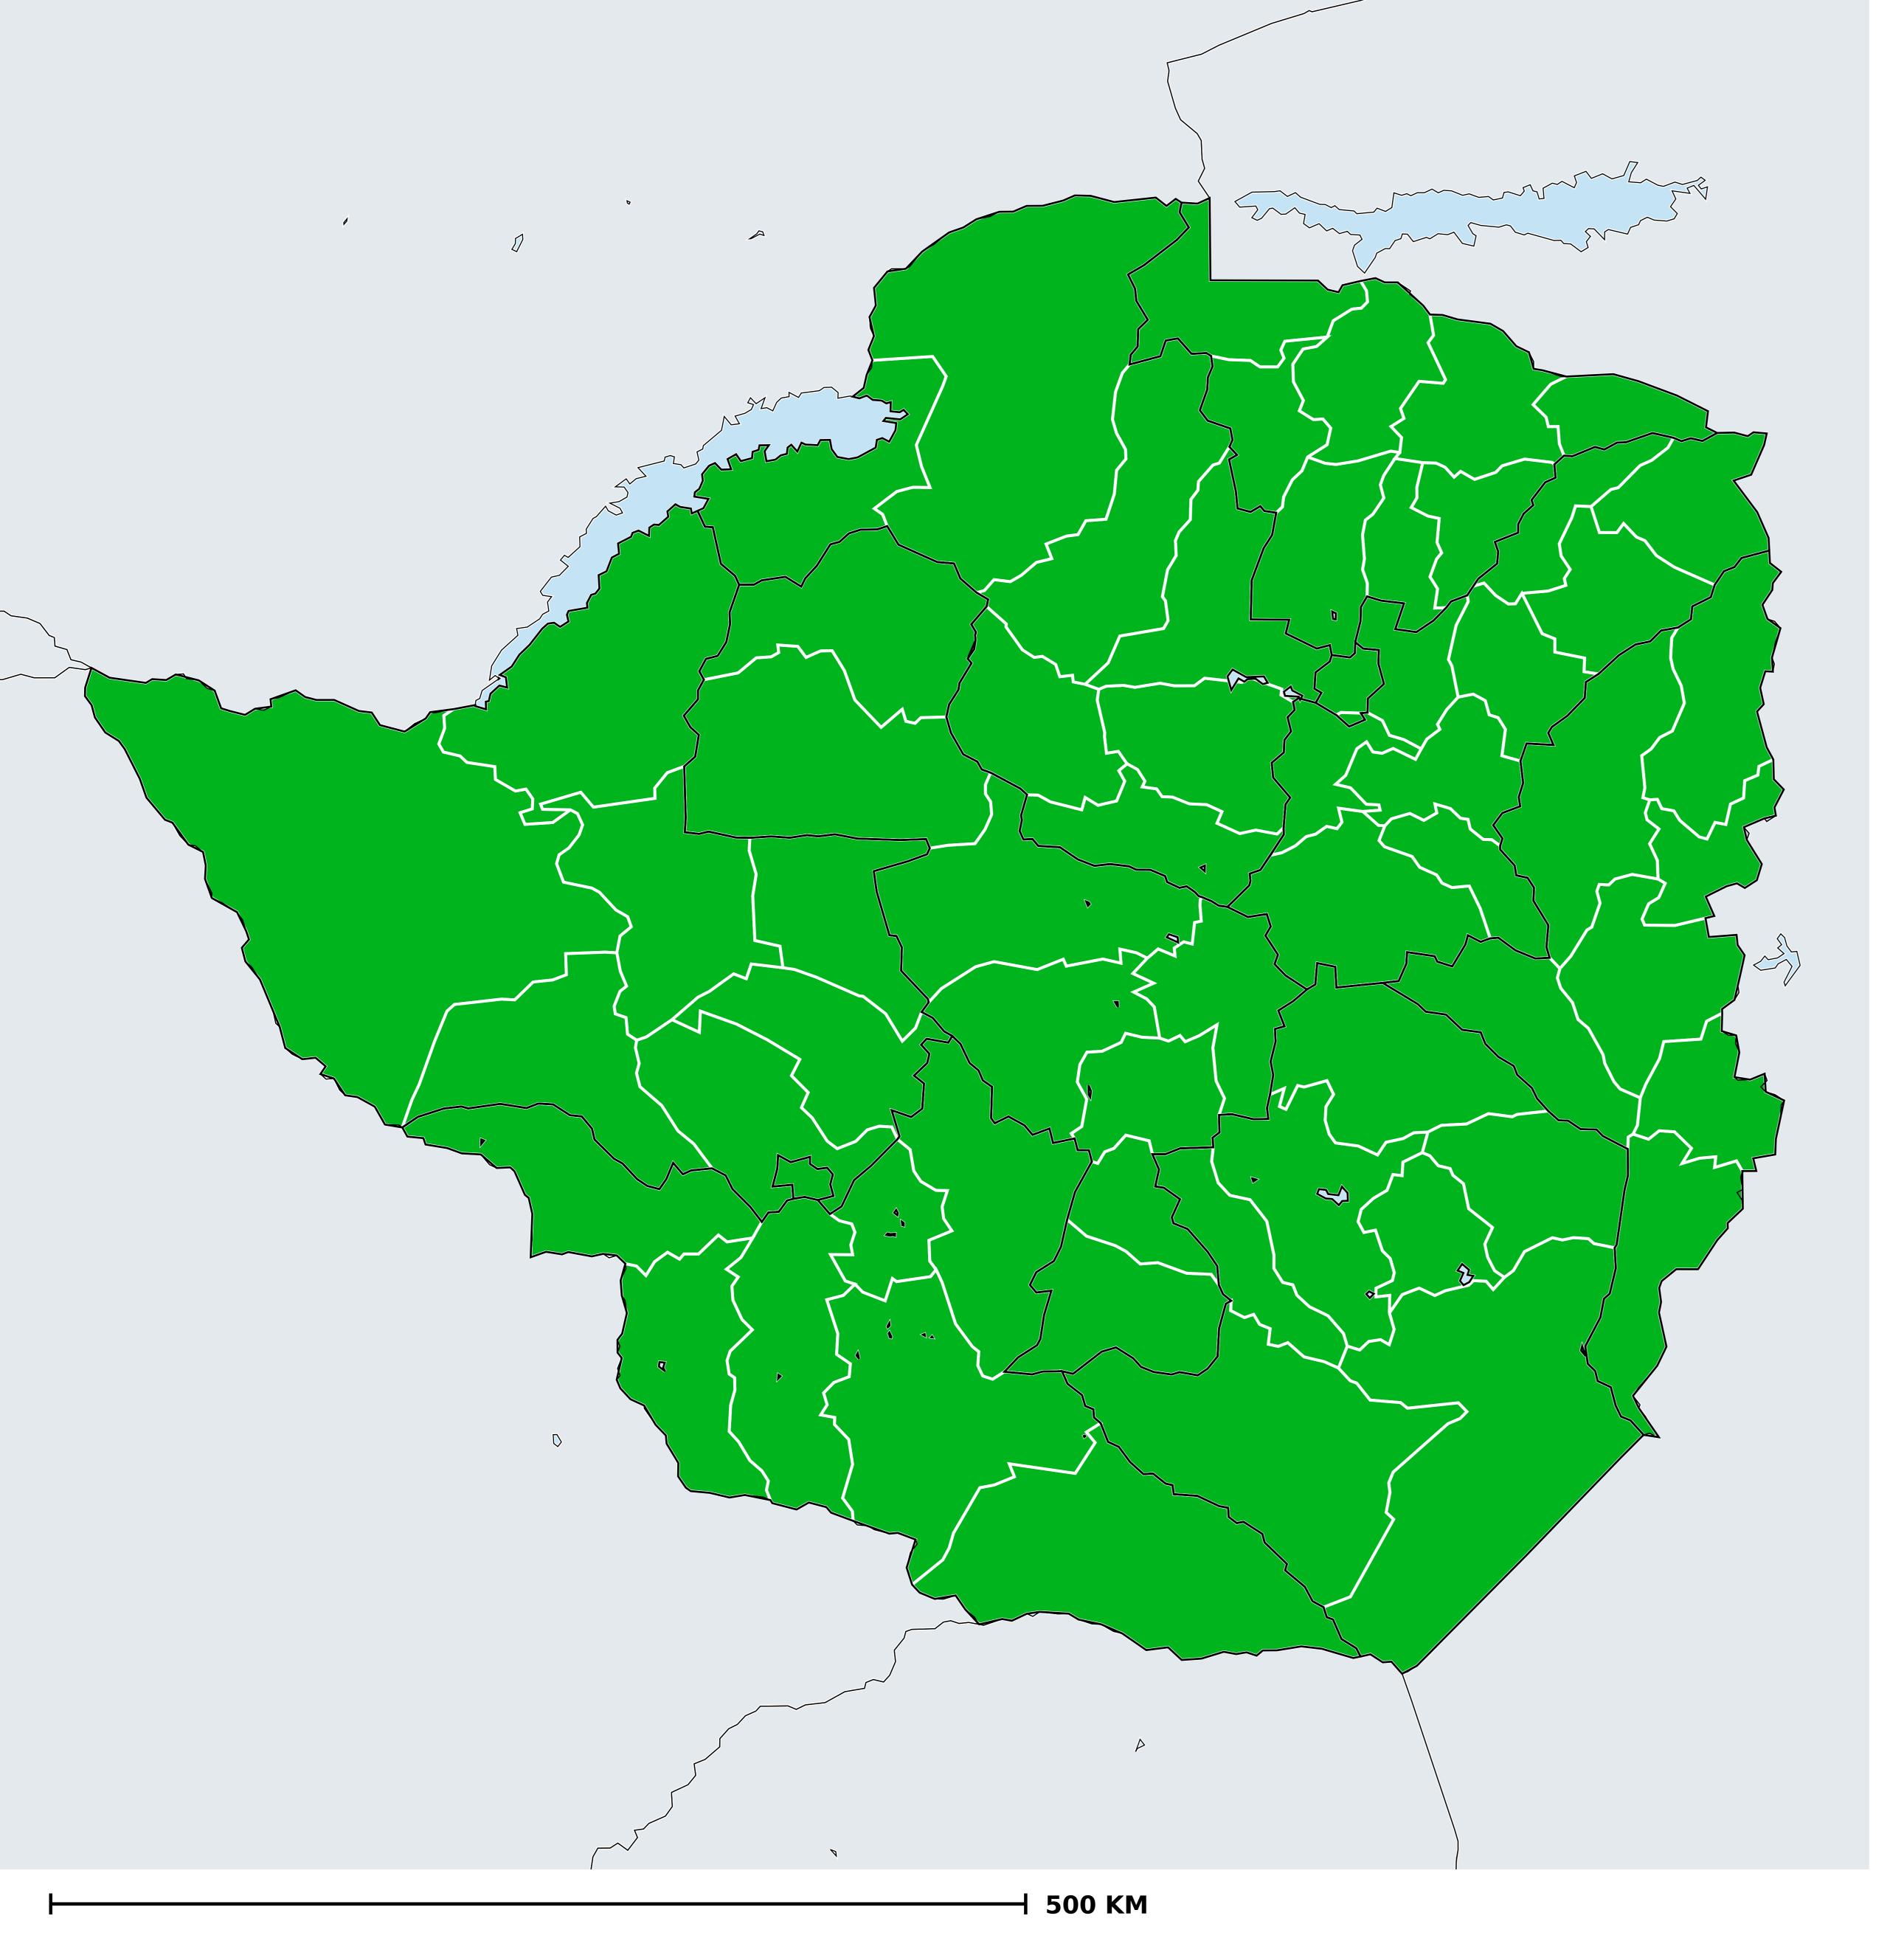

## Zimbabwe (2020)

## Status of Onchocerciasis Elimination

## Onchocerciasis > Endemicity

Not suitable for Onchocerciasis

Endemic (requiring MDA)

Unknown (under LF MDA)

Under post-intervention surveillance

Unknown (consider Oncho Elimination Mapping)

No data available

Boundaries, names and designations used here do not imply expression of WHO opinion concerning the legal status of any country, territory or area, or of its authorities, or concerning delimitation of frontiers or boundaries. Dotted / dashed lines represent approximate border lines for which there may not yet be full agreement.

## **Data Source:**

Data provided by health ministries to ESPEN through WHO reporting processes. All reasonable precautions have been taken to verify this information

Copyright 2023 WHO. All rights reserved. Generated 19 September 2023