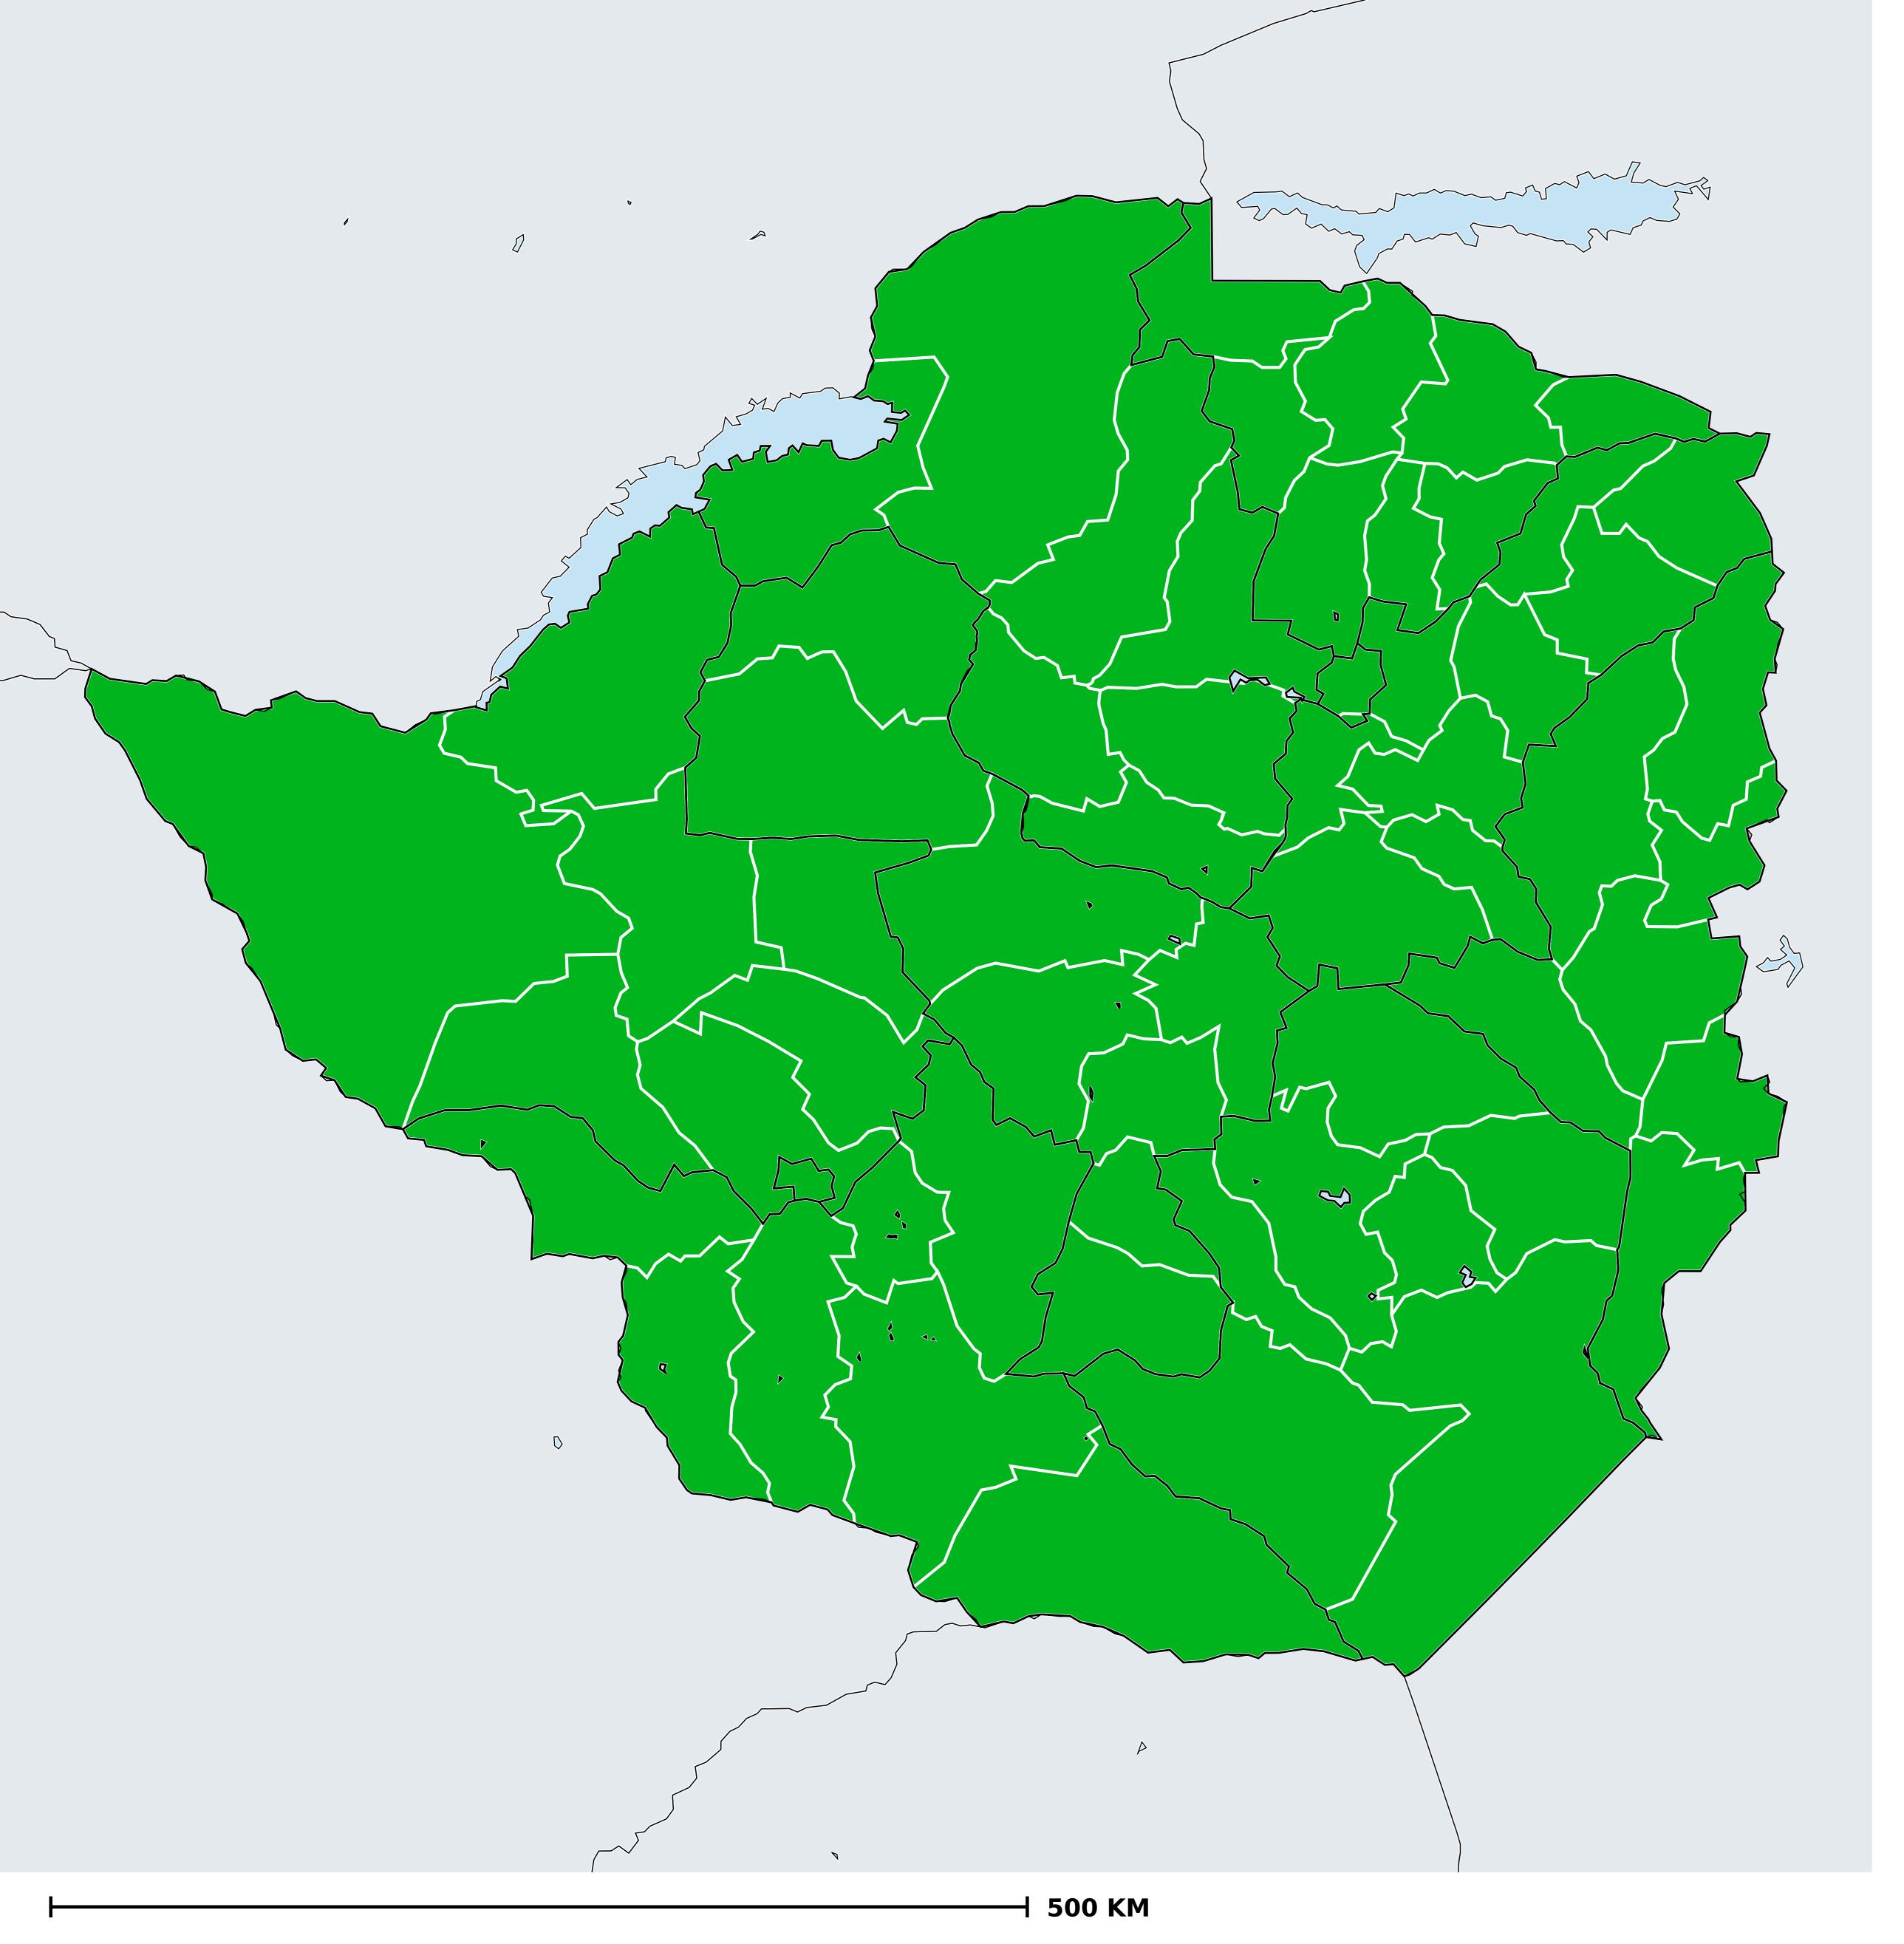

## Zimbabwe (2019)

## Status of Onchocerciasis Elimination

## Onchocerciasis > Endemicity

Not suitable for Onchocerciasis

Endemic (requiring MDA)

Unknown (under LF MDA)

Under post-intervention surveillance

Unknown (consider Oncho Elimination Mapping)

No data available

Boundaries, names and designations used here do not imply expression of WHO opinion concerning the legal status of any country, territory or area, or of its authorities, or concerning delimitation of frontiers or boundaries. Dotted / dashed lines represent approximate border lines for which there may not yet be full agreement.