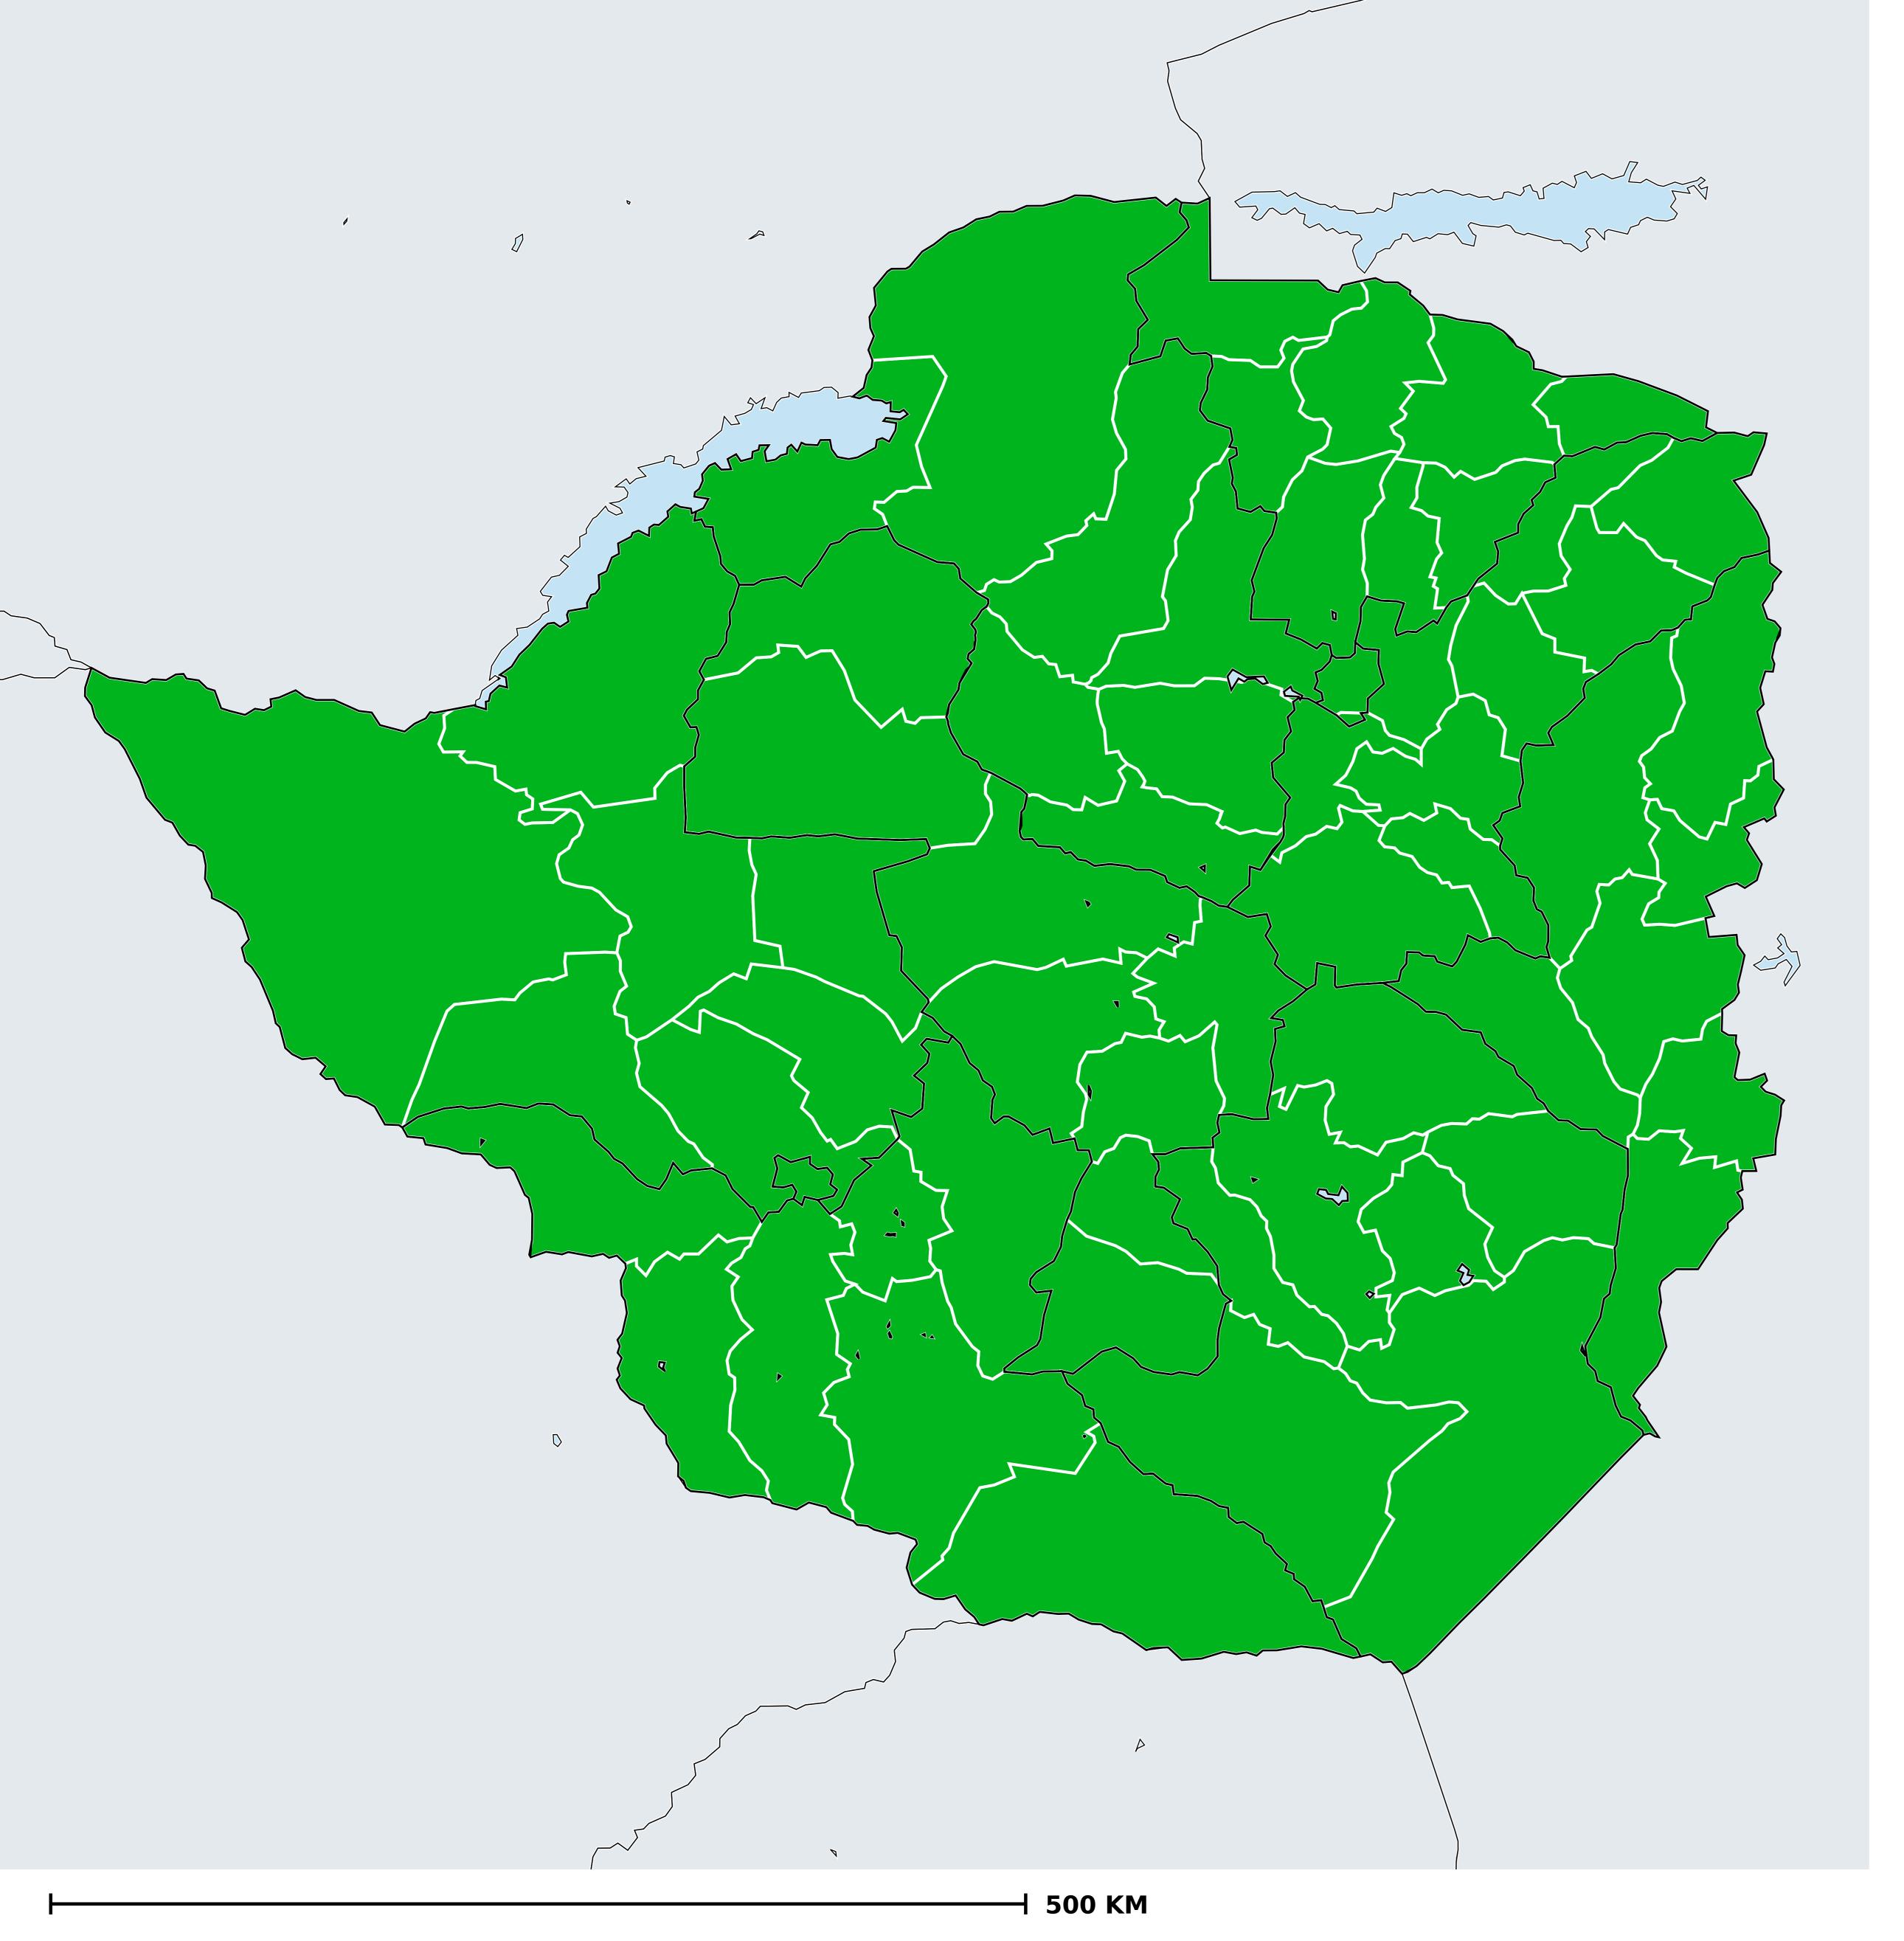

## Onchocerciasis > Endemicity

Not suitable for Onchocerciasis
Endemic (requiring MDA)

Unknown (under LF MDA)

Under post-intervention surveillance

Unknown (consider Oncho Elimination Mapping)

No data available

Boundaries, names and designations used here do not imply expression of WHO opinion concerning the legal status of any country, territory or area, or of its authorities, or concerning delimitation of frontiers or boundaries. Dotted / dashed lines represent approximate border lines for which there may not yet be full agreement.

## **Data Source:**

Data provided by health ministries to ESPEN through WHO reporting processes. All reasonable precautions have been taken to verify this information

Copyright 2023 WHO. All rights reserved. Generated 19 September 2023