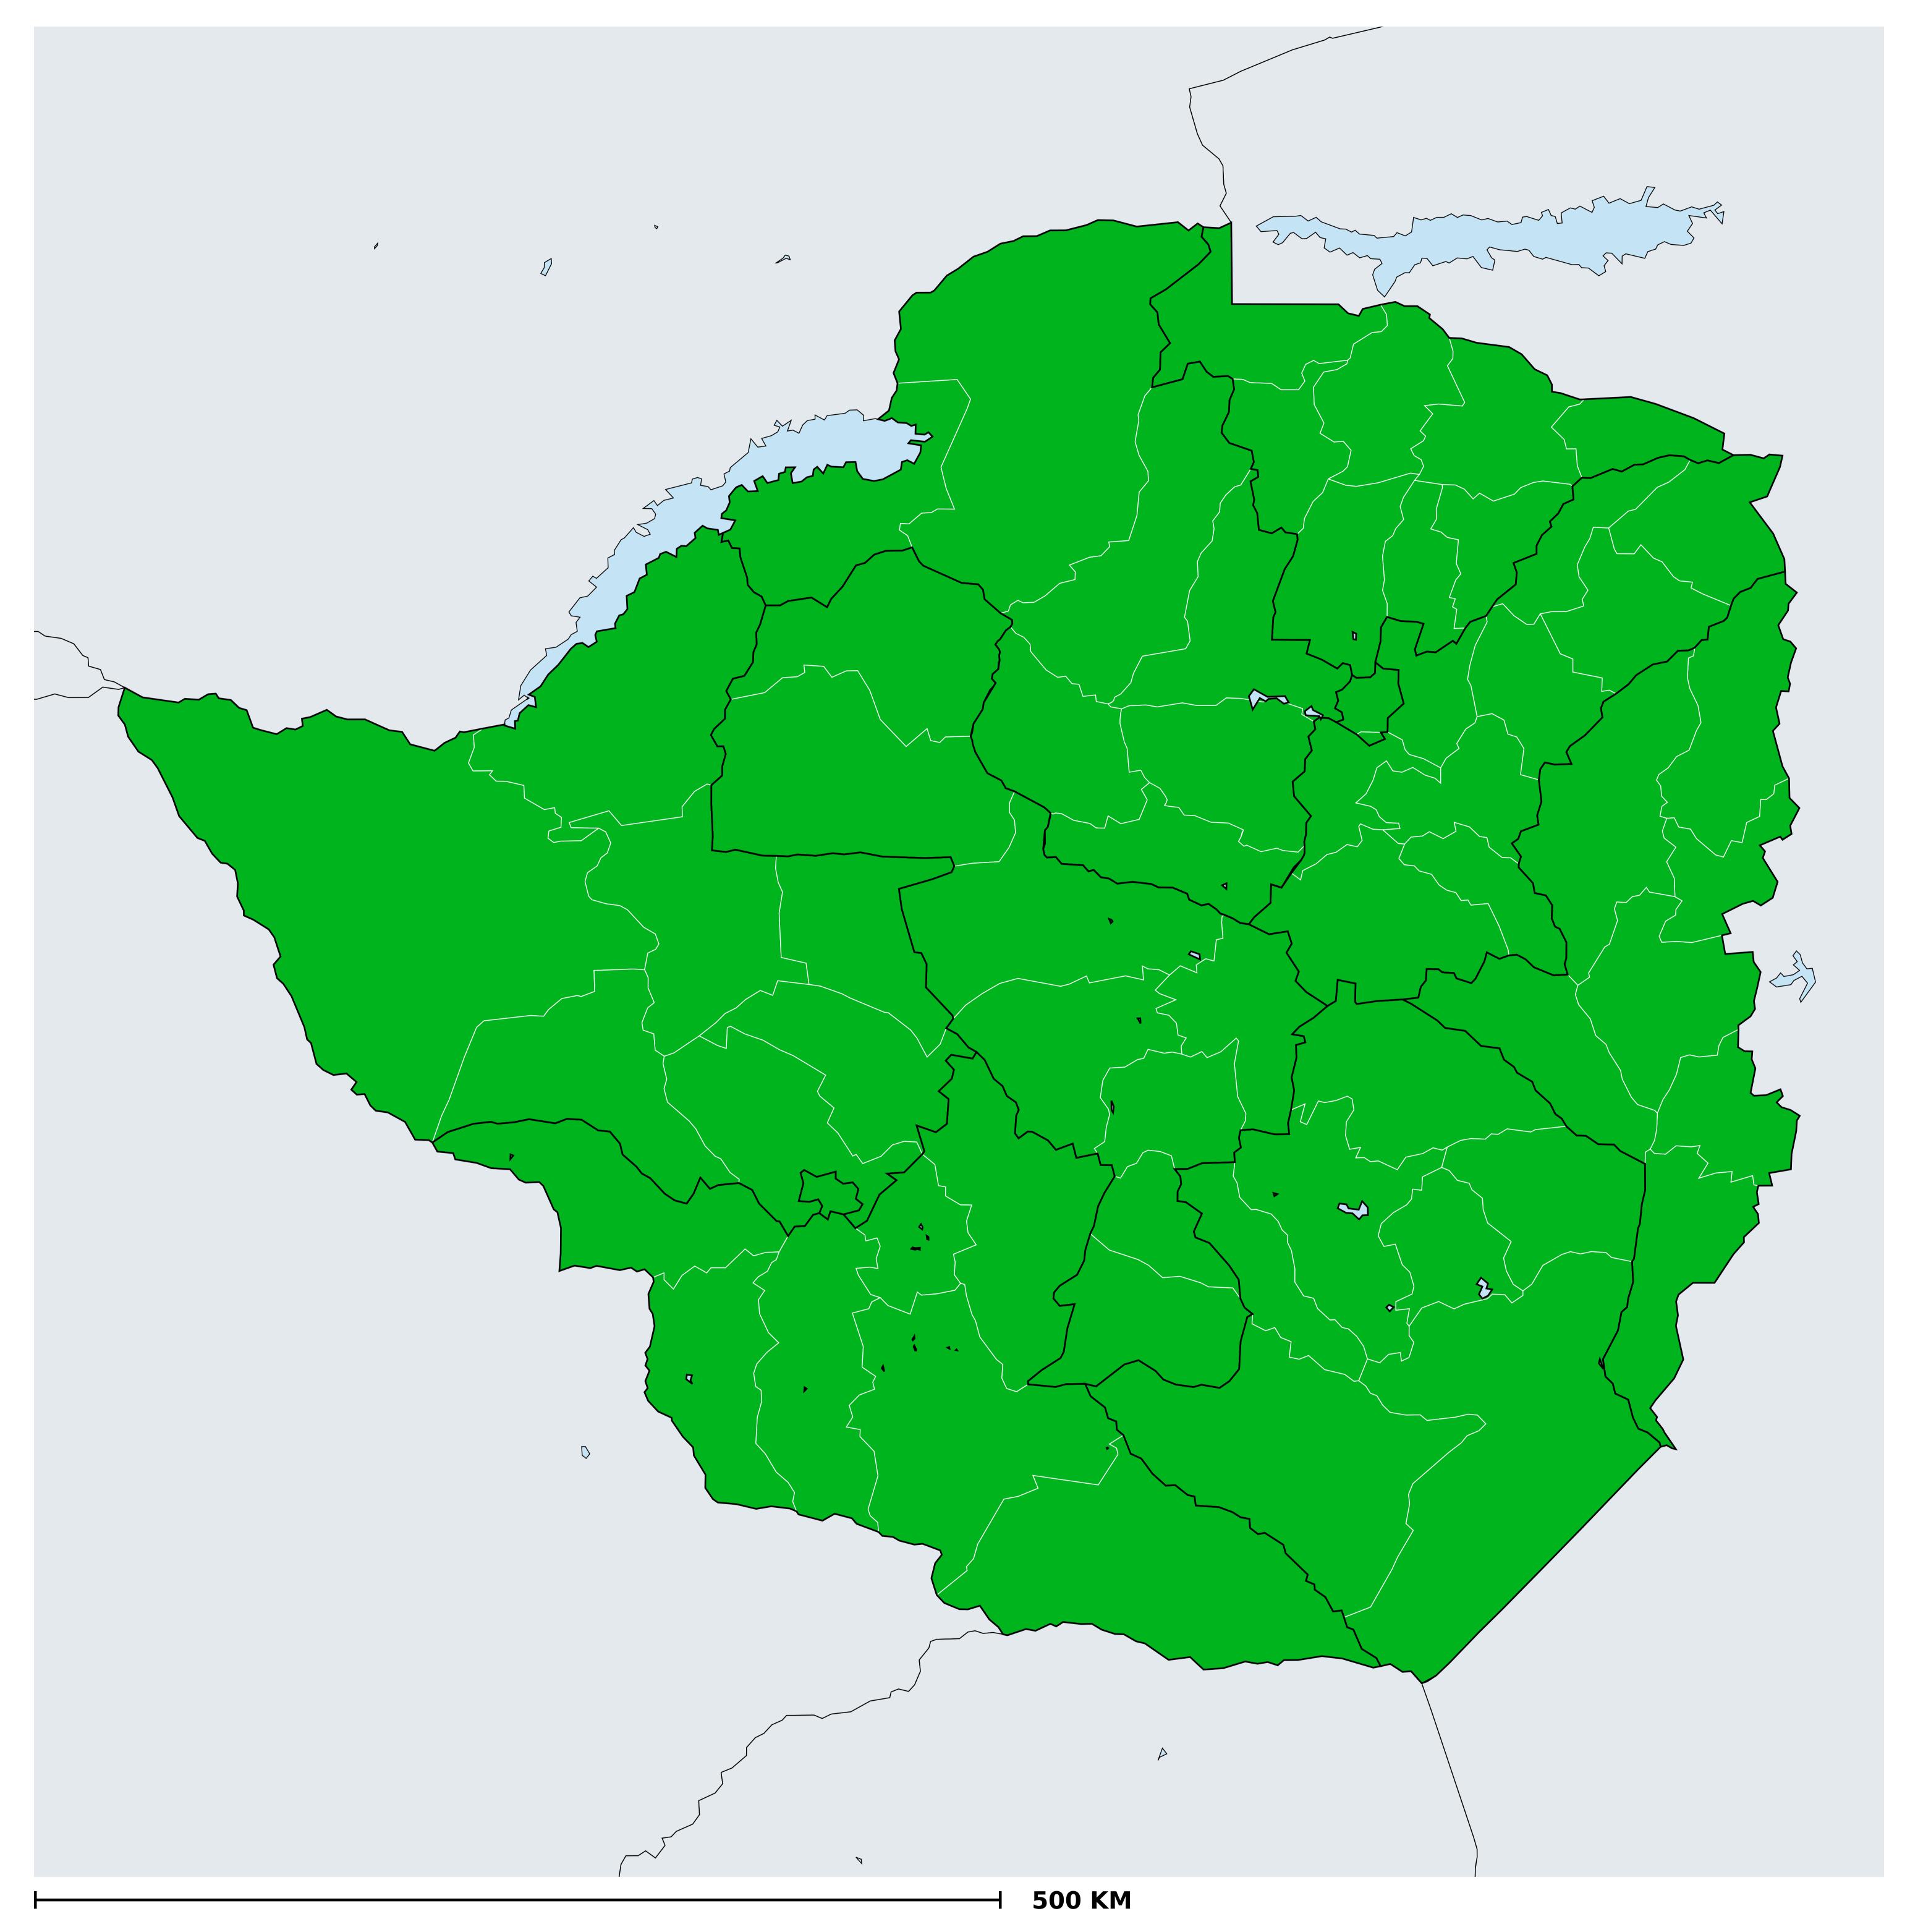

## Zimbabwe (2014)

## Status of Onchocerciasis Elimination

Boundaries, names and designations used here do not imply expression of WHO opinion concerning the legal status of any country, territory or area, or of its authorities, or concerning delimitation of frontiers or boundaries. Dotted / dashed lines represent approximate border lines for which there may not yet be full agreement.

## Onchocerciasis > Endemicity

Not suitable for Onchocerciasis
Endemic (requiring MDA)
Unknown (under LF MDA)
Under post-intervention surveillance
Unknown (consider Oncho Elimination Mapping)
No data available