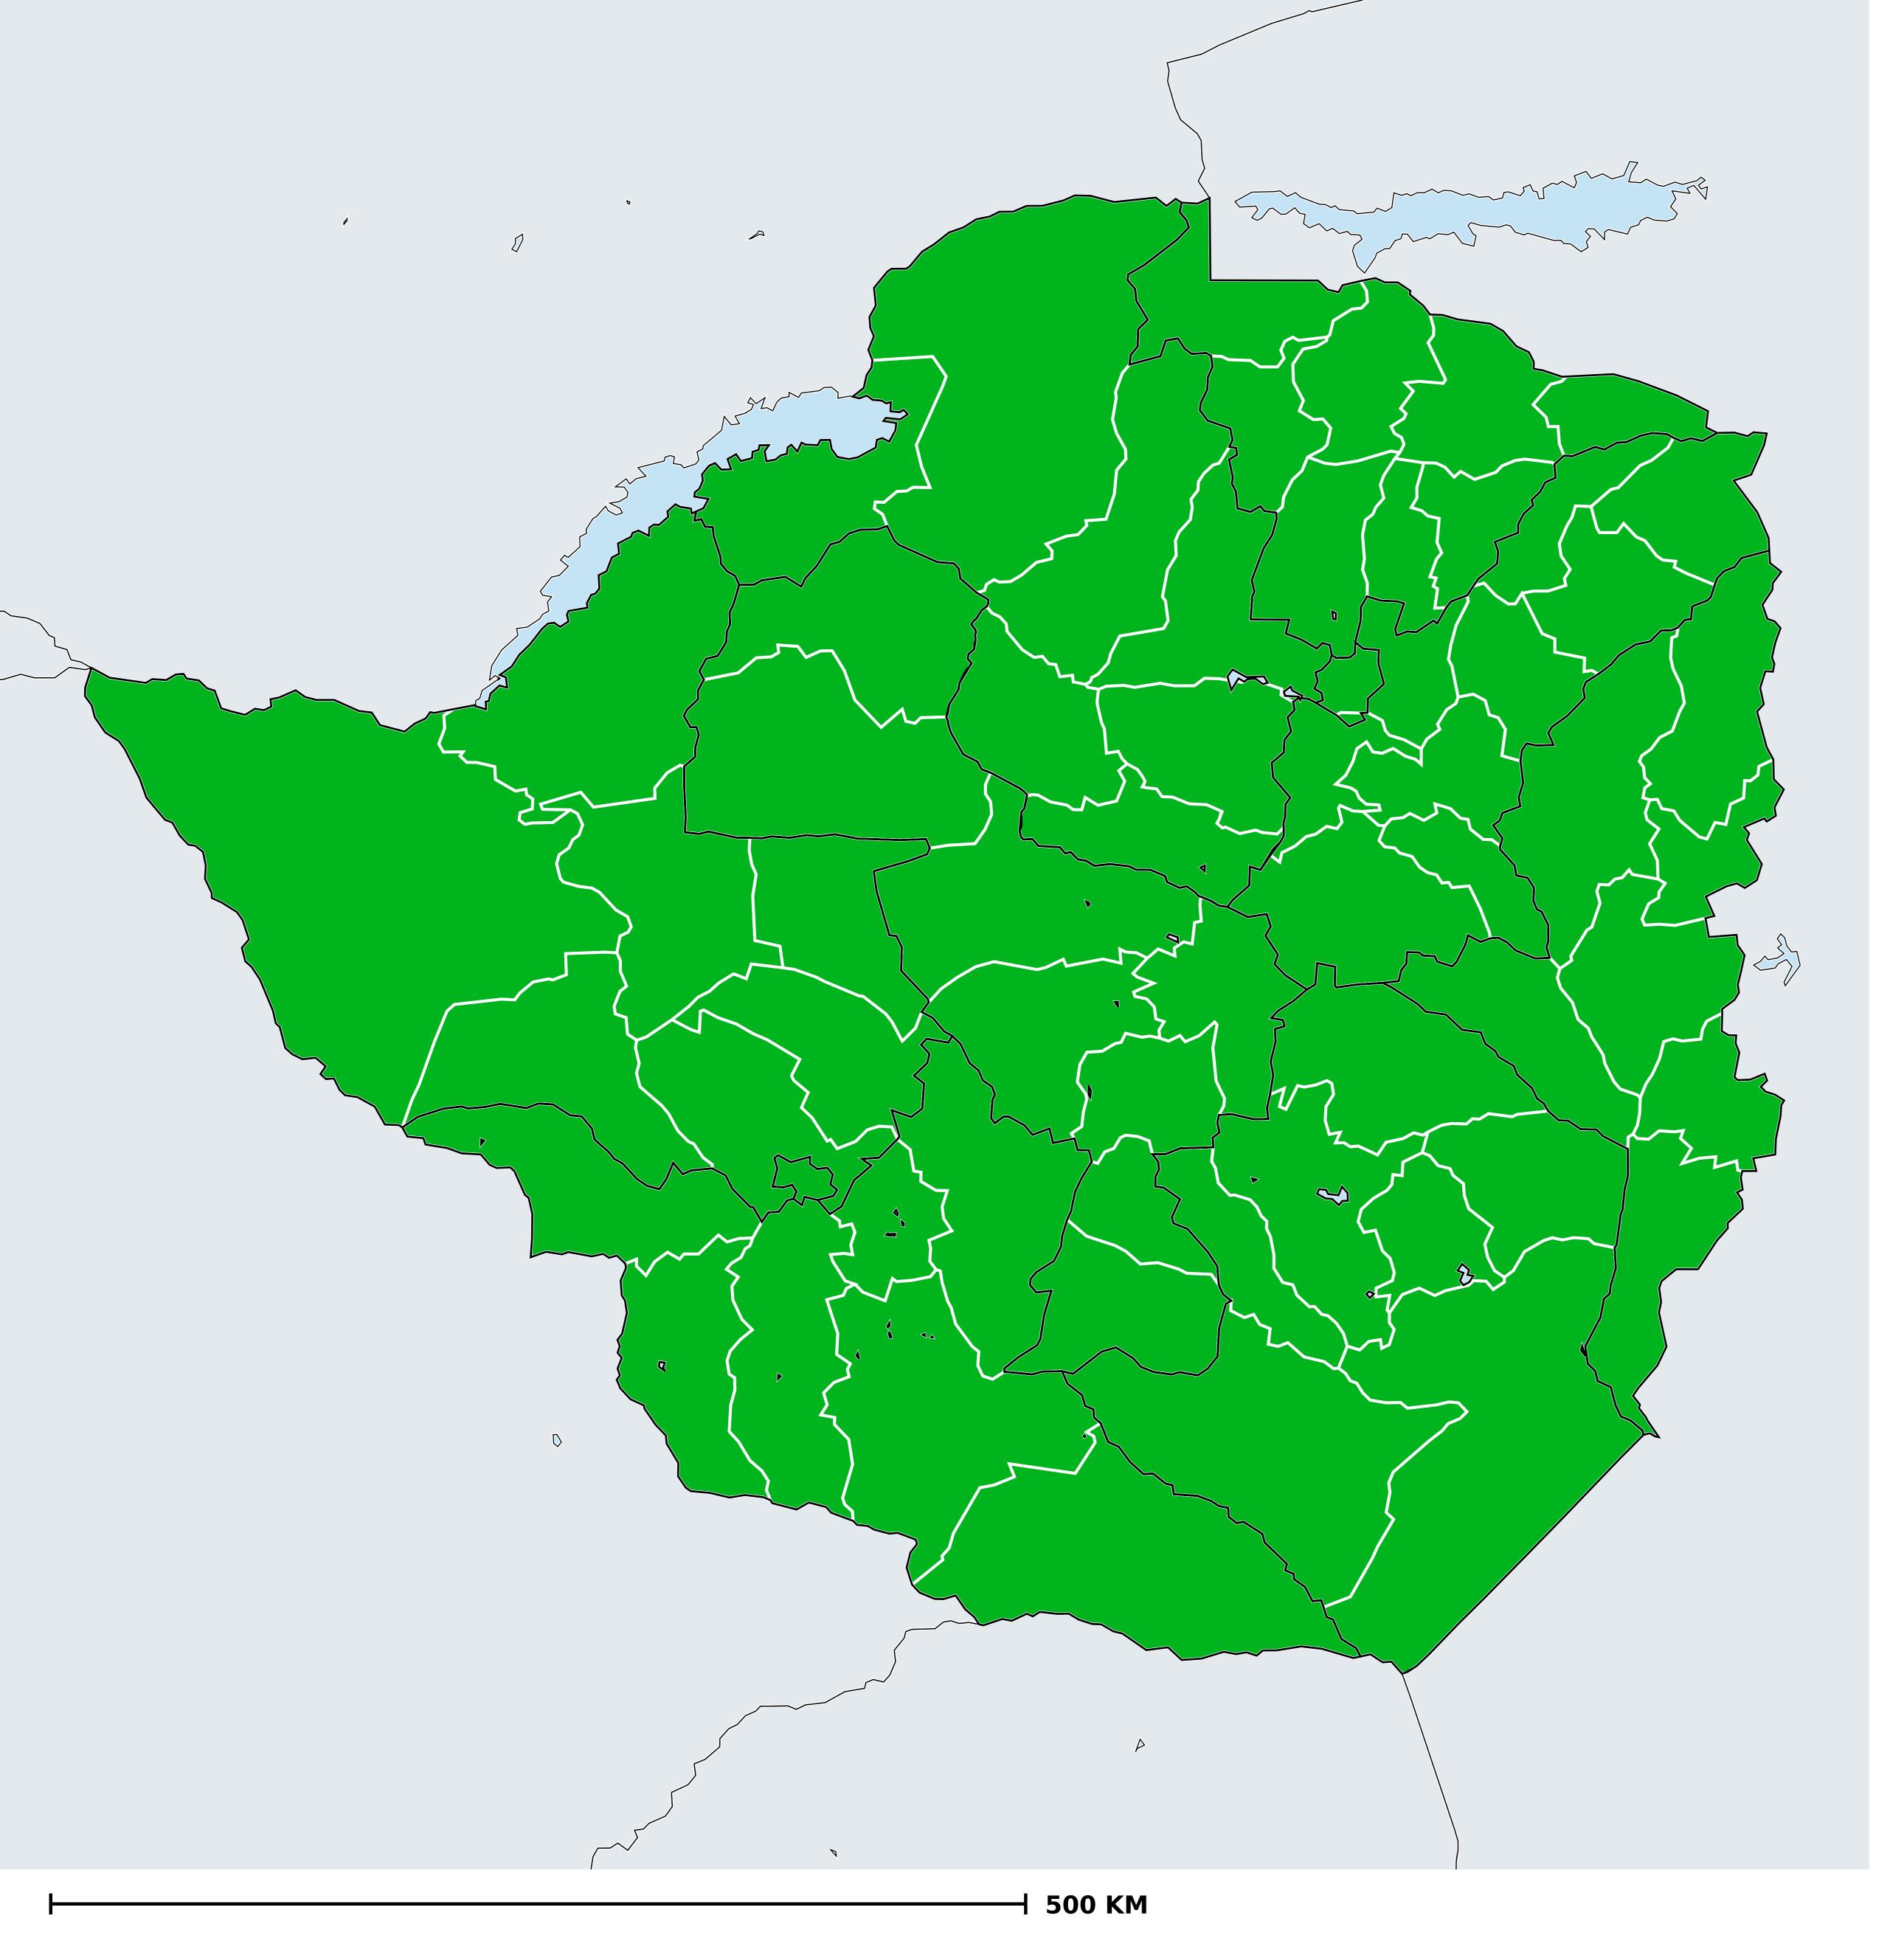

## Onchocerciasis > Endemicity

Not suitable for Onchocerciasis
Endemic (requiring MDA)

Unknown (under LF MDA)

Under post-intervention surveillance

Unknown (consider Oncho Elimination Mapping)

No data available

Boundaries, names and designations used here do not imply expression of WHO opinion concerning the legal status of any country, territory or area, or of its authorities, or concerning delimitation of frontiers or boundaries. Dotted / dashed lines represent approximate border lines for which there may not yet be full agreement.

## **Data Source:**

Data provided by health ministries to ESPEN through WHO reporting processes. All reasonable precautions have been taken to verify this information

Copyright 2023 WHO. All rights reserved. Generated 19 September 2023