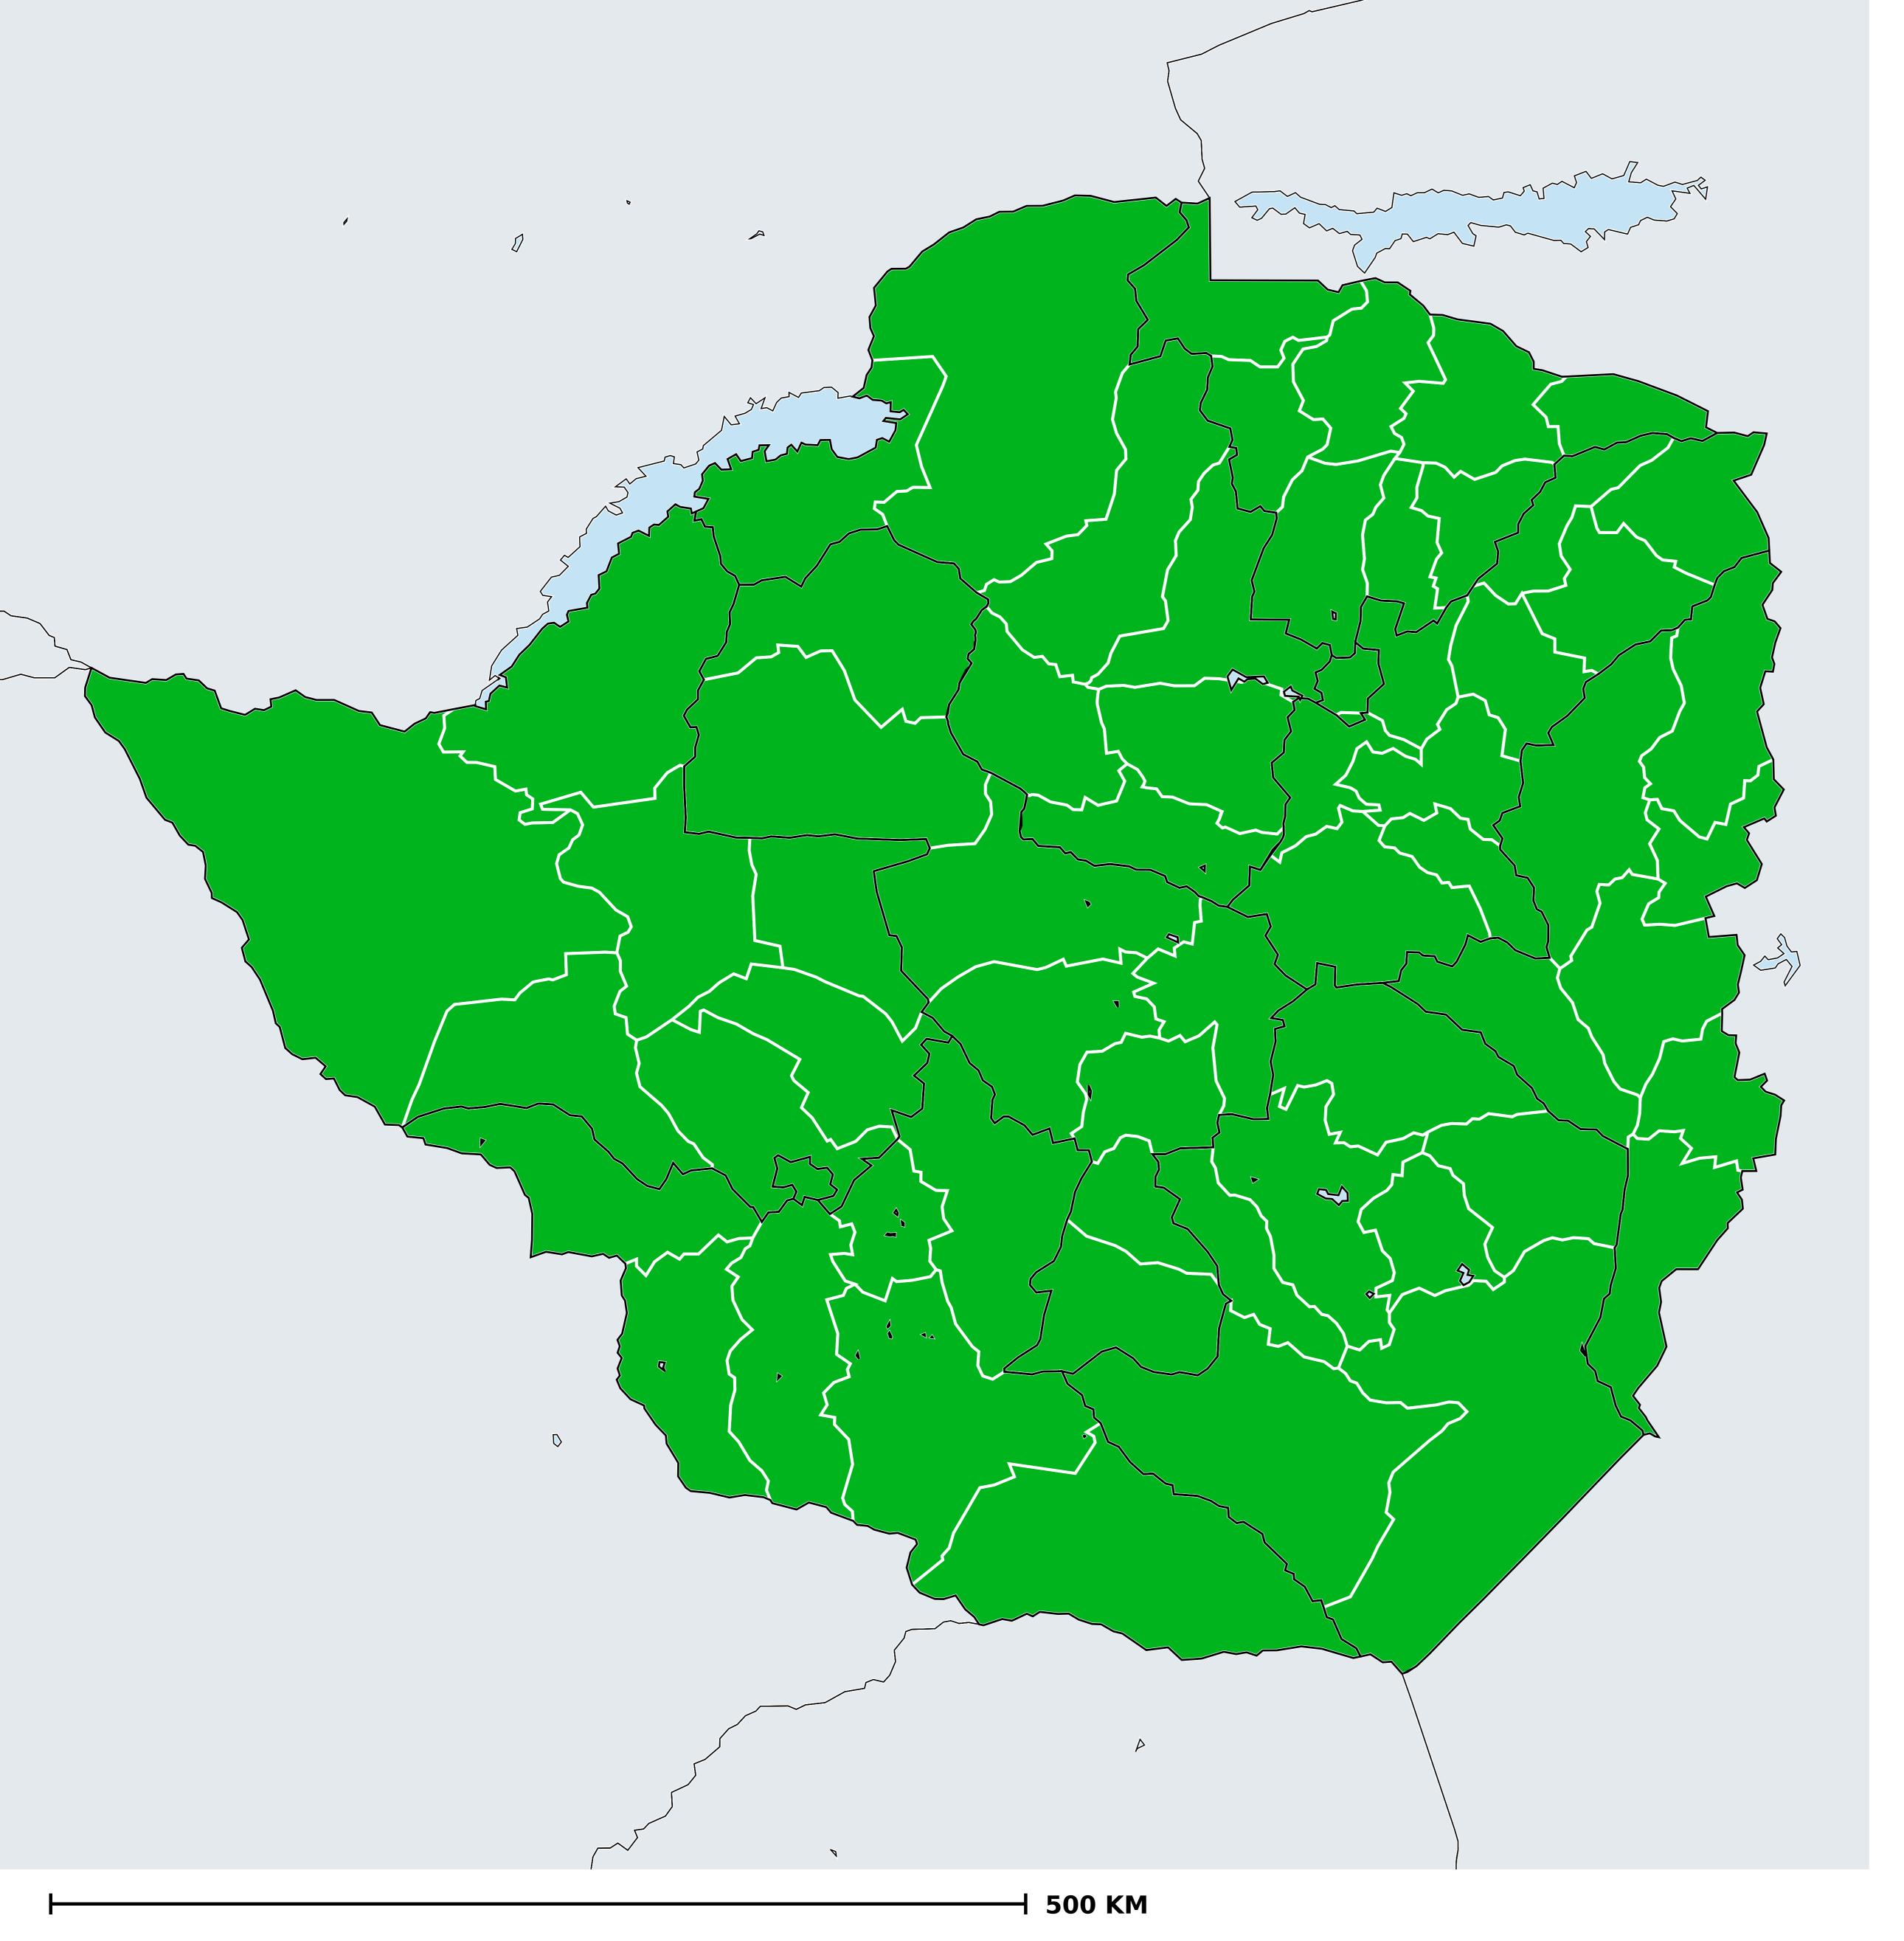

## Onchocerciasis > Endemicity

Not suitable for Onchocerciasis

Endemic (requiring MDA)

Unknown (under LF MDA)

Under post-intervention surveillance

Unknown (consider Oncho Elimination Mapping)

No data available

Boundaries, names and designations used here do not imply expression of WHO opinion concerning the legal status of any country, territory or area, or of its authorities, or concerning delimitation of frontiers or boundaries. Dotted / dashed lines represent approximate border lines for which there may not yet be full agreement.

## **Data Source:**

Data provided by health ministries to ESPEN through WHO reporting processes. All reasonable precautions have been taken to verify this information

Copyright 2023 WHO. All rights reserved. Generated 19 September 2023