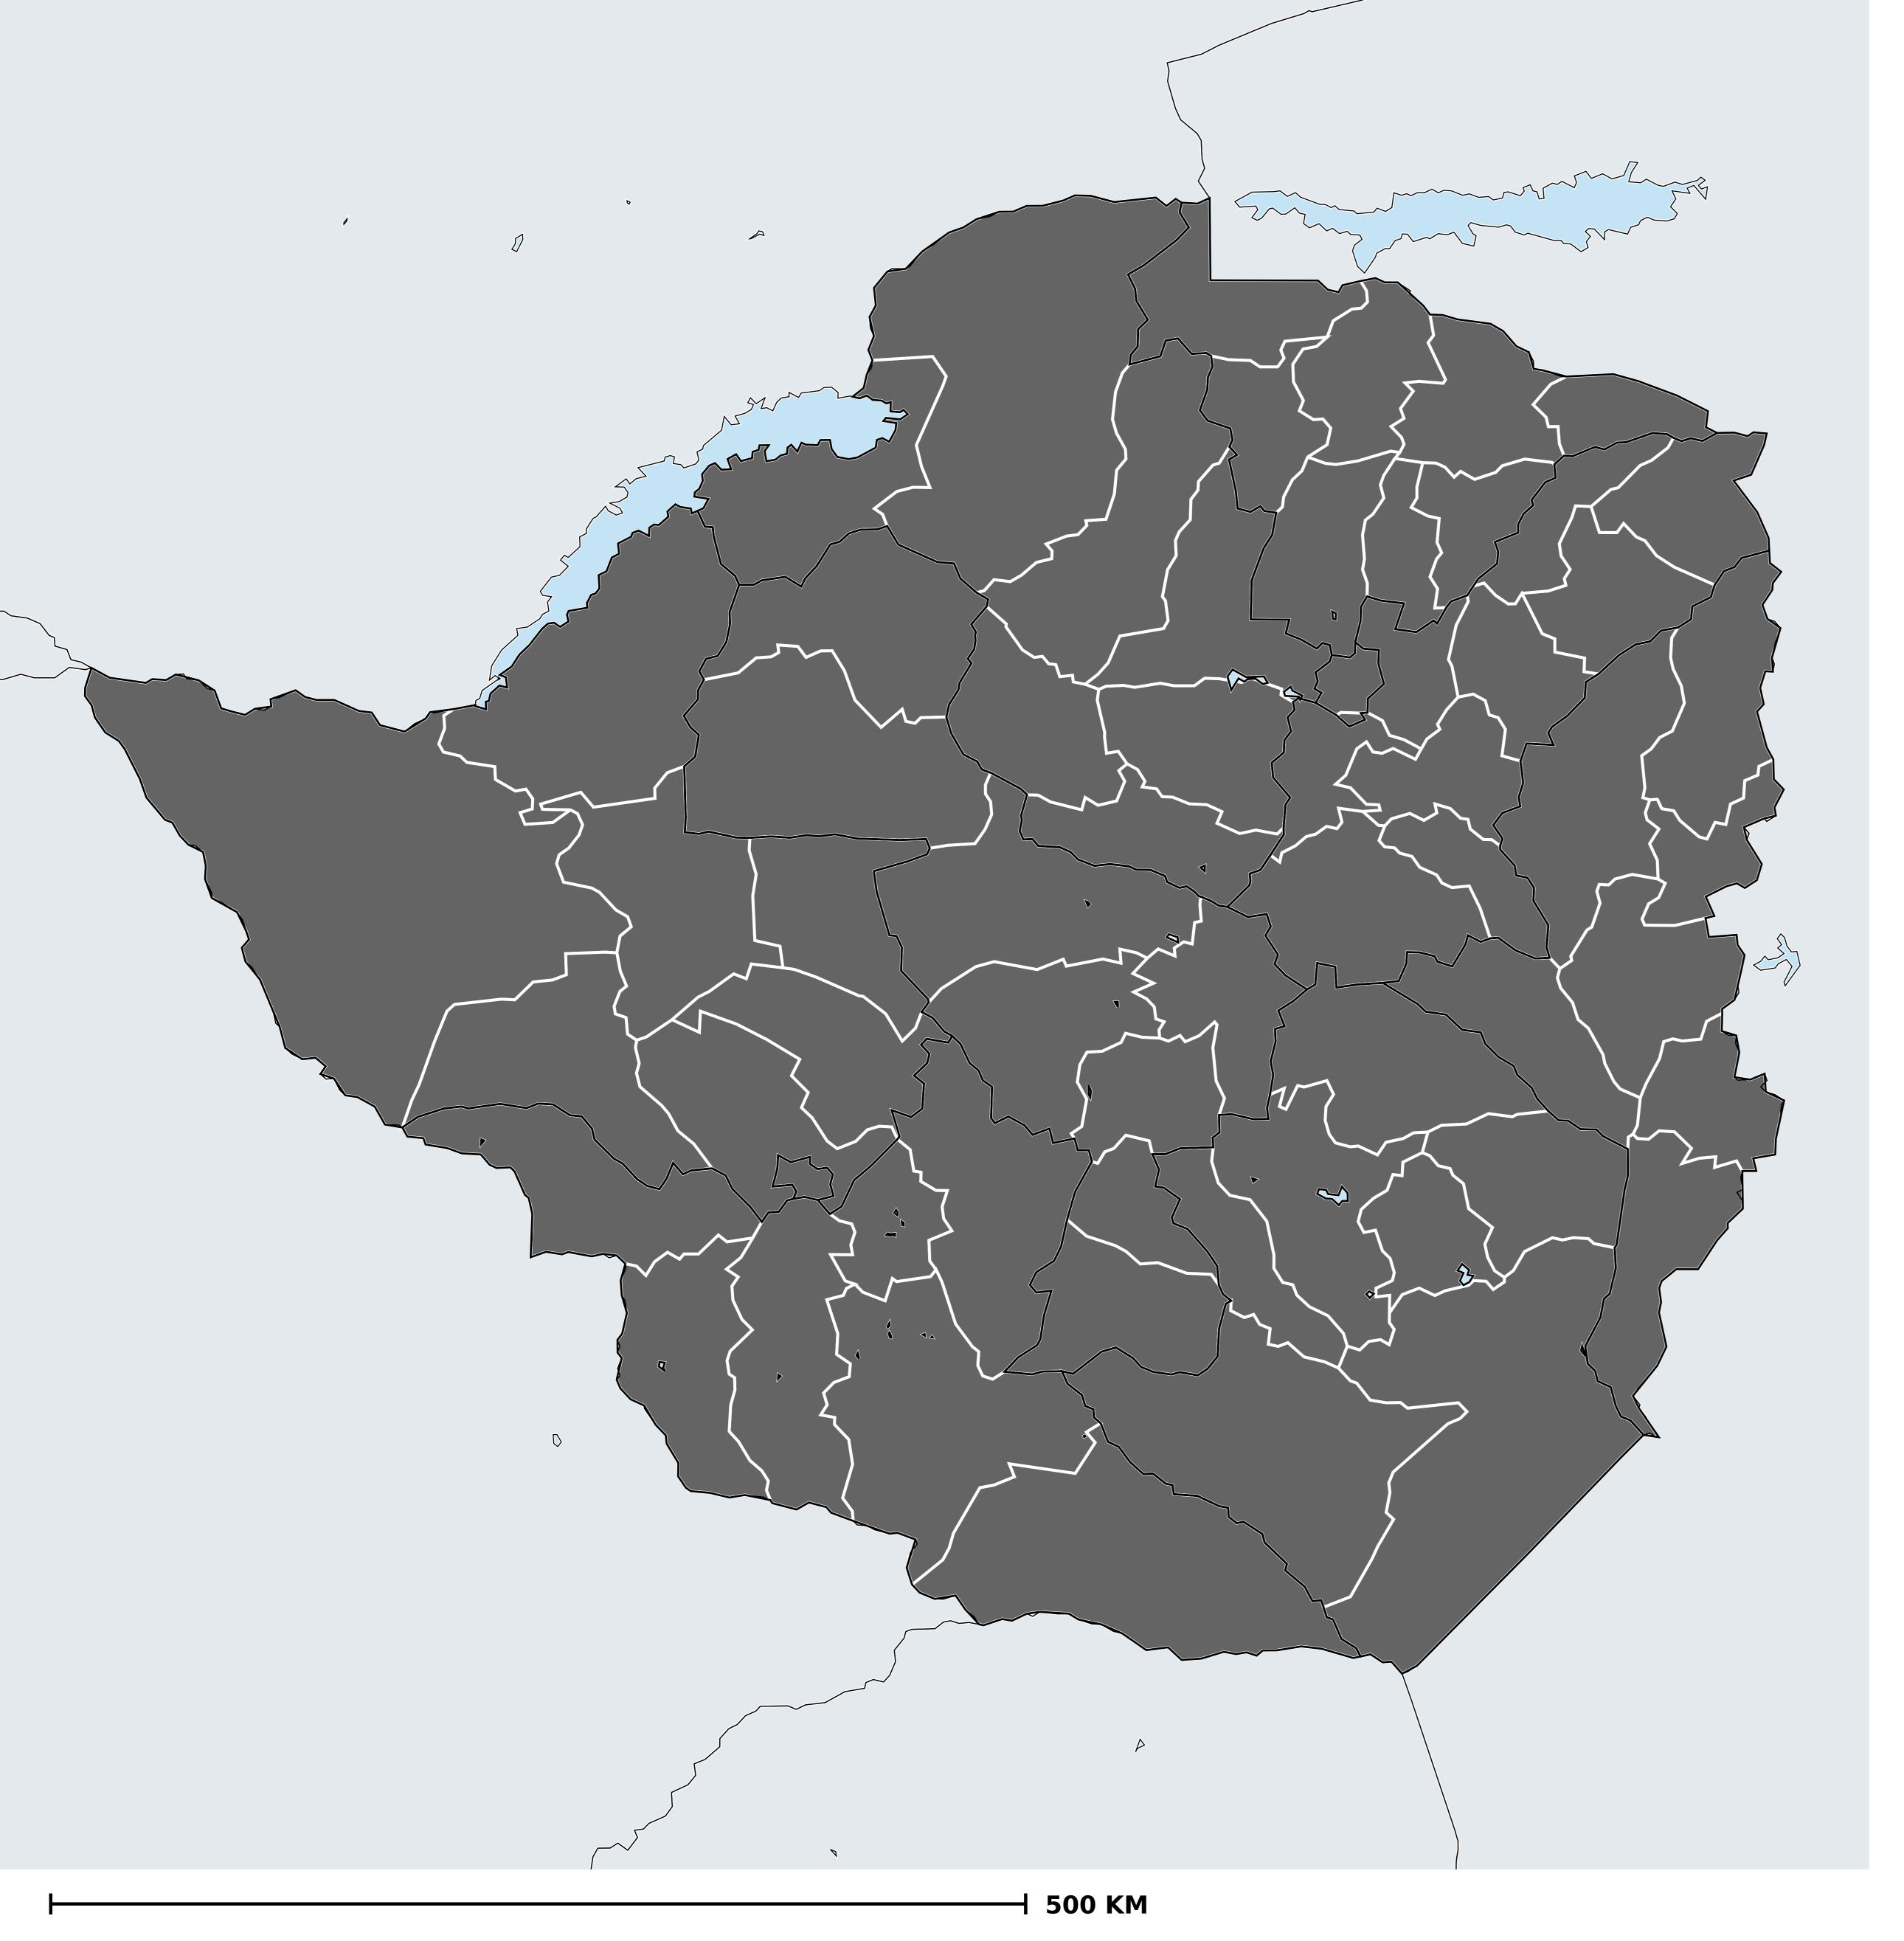

## Zimbabwe (2021)

Geographic MDA/PC coverage of Lymphatic filariasis

Lymphatic filariasis > MDA/PC coverage > Geographic coverage

Non-endemic
Endemicity unknown
MDA not delivered - Endemic
MDA not delivered - under IA
MDA delivered
Under post-intervention surveillance
No data available

Boundaries, names and designations used here do not imply expression of WHO opinion concerning the legal status of any country, territory or area, or of its authorities, or concerning delimitation of frontiers or boundaries. Dotted / dashed lines represent approximate border lines for which there may not yet be full agreement.

## **Data Source:**

Data provided by health ministries to ESPEN through WHO reporting processes. All reasonable precautions have been taken to verify this information

Copyright 2024 WHO. All rights reserved. Generated 25 January 2024