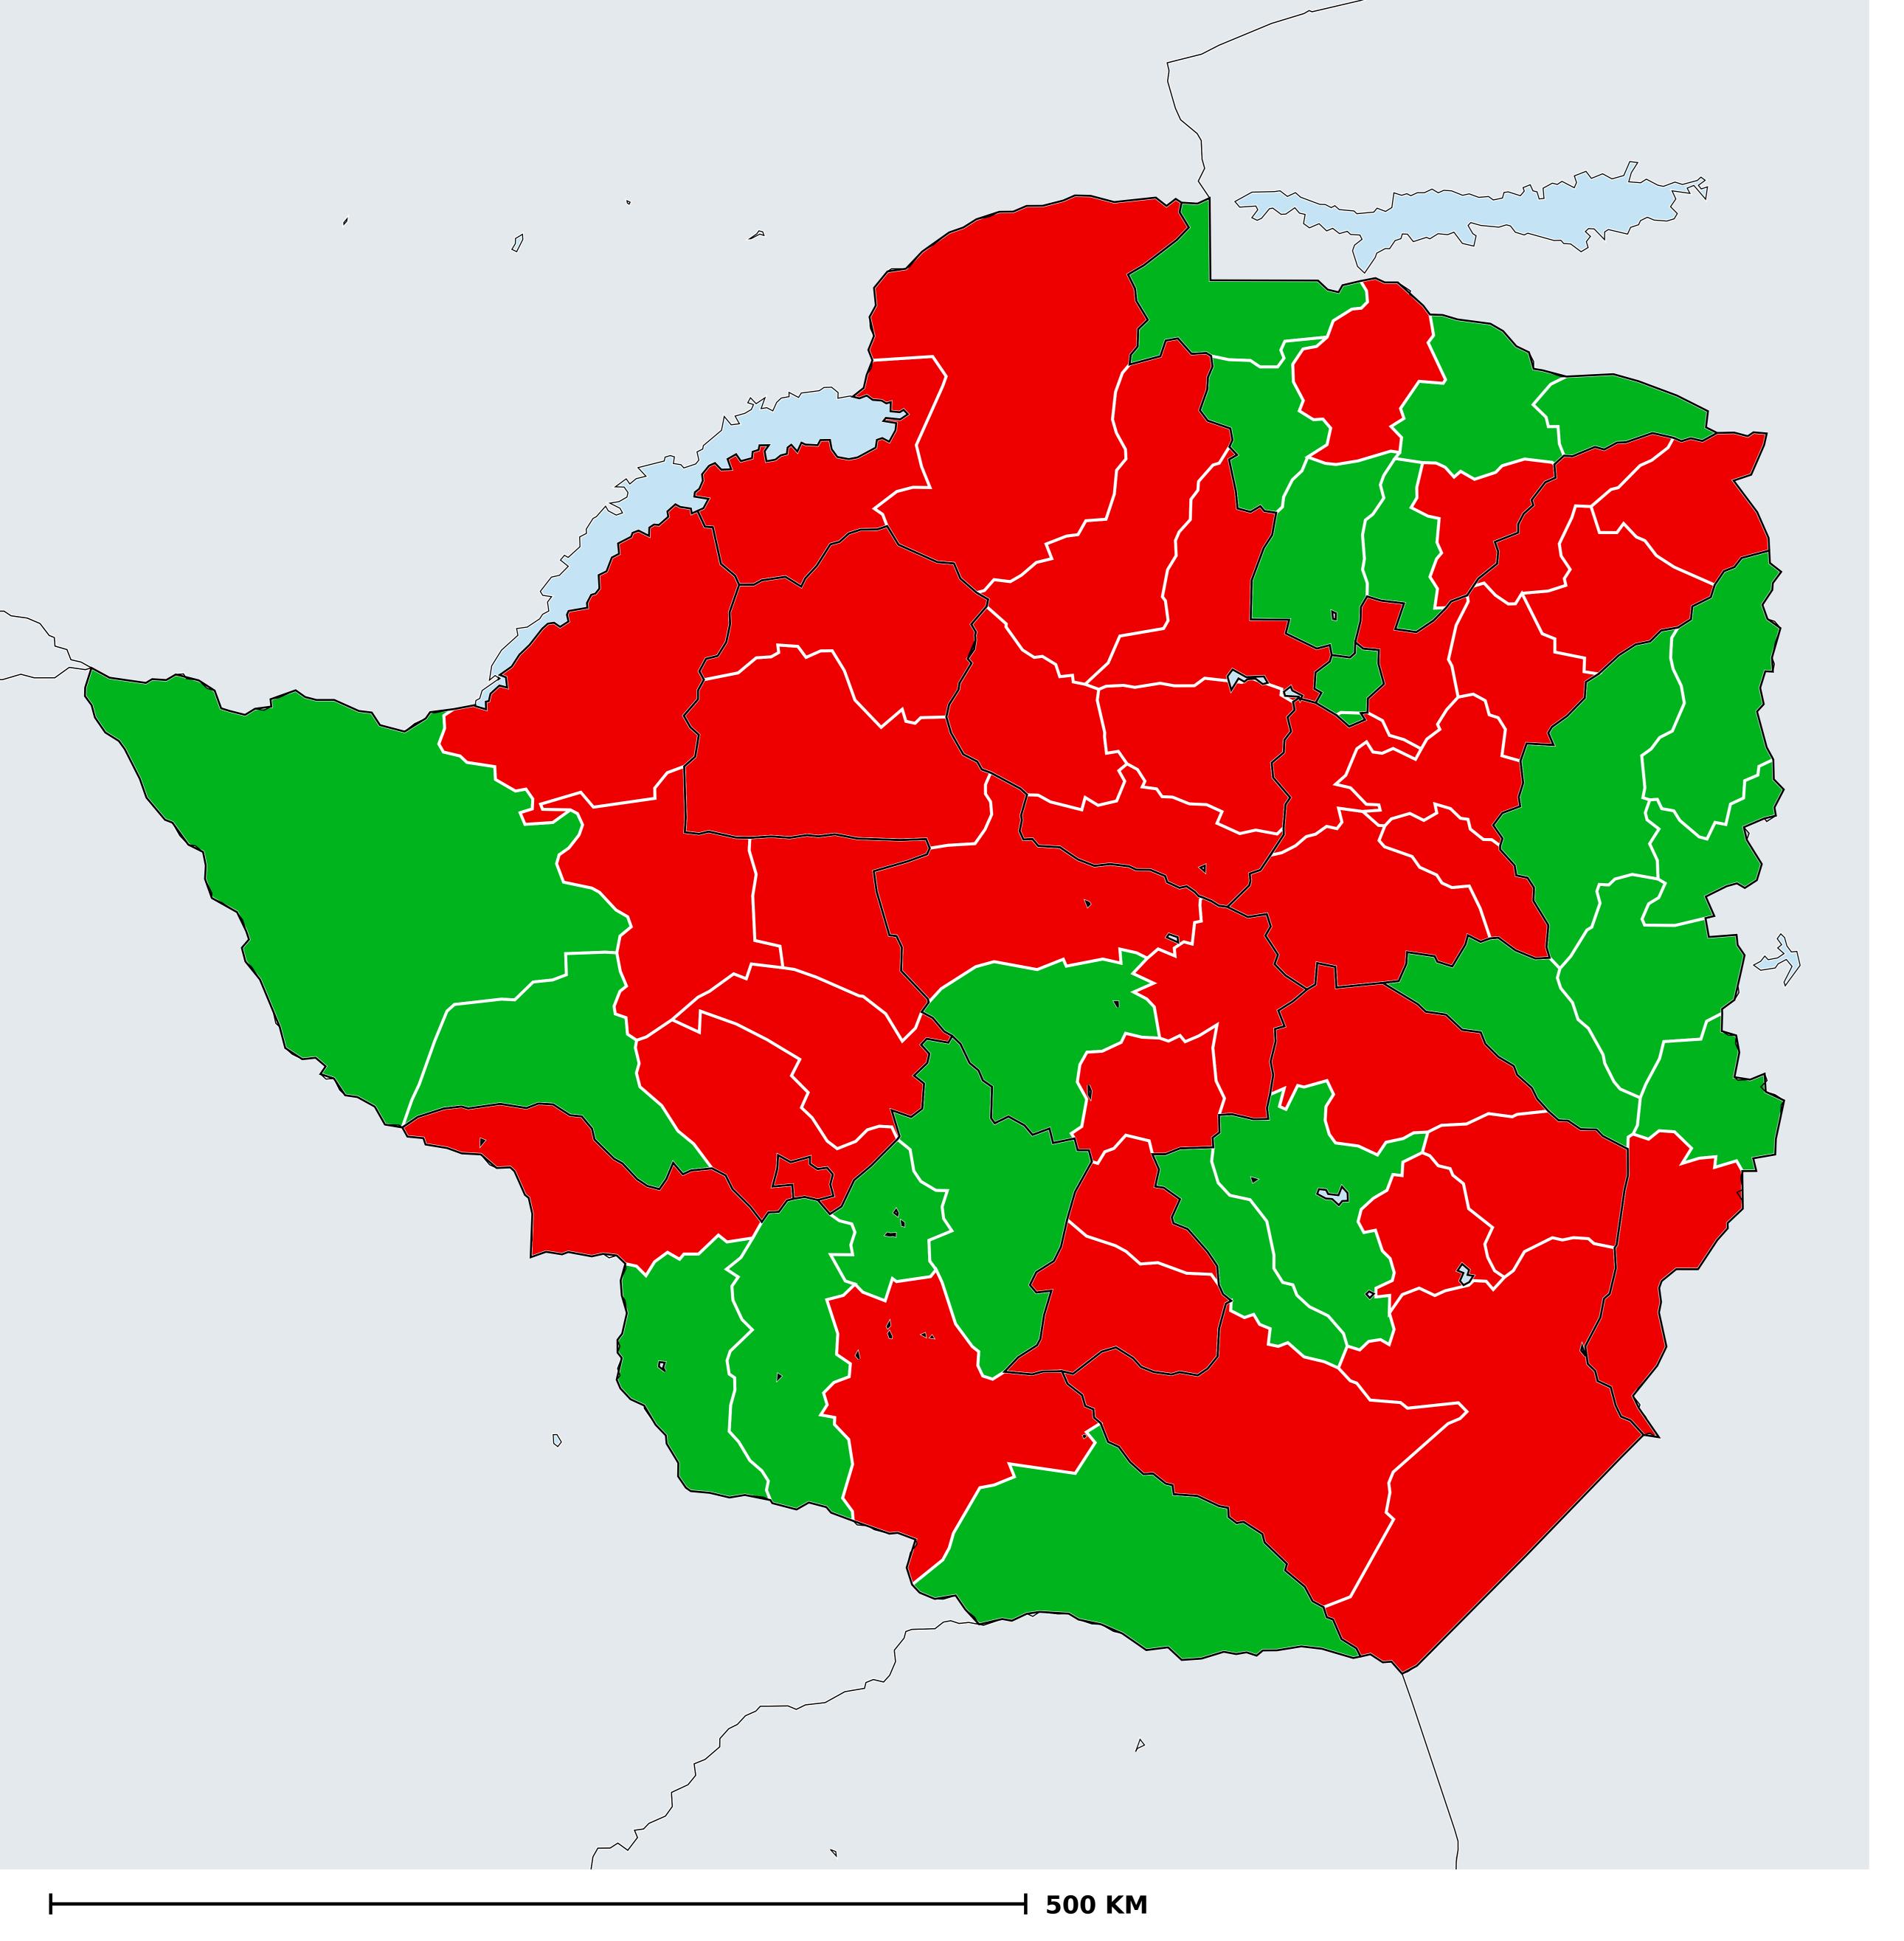

## Zimbabwe (2020)

Geographic MDA/PC coverage of Lymphatic filariasis

Lymphatic filariasis > MDA/PC coverage > Geographic coverage

Non-endemic
Endemicity unknown
MDA not delivered - Endemic
MDA delivered
Under post-intervention surveillance
No data available

Boundaries, names and designations used here do not imply expression of WHO opinion concerning the legal status of any country, territory or area, or of its authorities, or concerning delimitation of frontiers or boundaries. Dotted / dashed lines represent approximate border lines for which there may not yet be full agreement.

## **Data Source:**

Data provided by health ministries to ESPEN through WHO reporting processes. All reasonable precautions have been taken to verify this information

Copyright 2023 WHO. All rights reserved. Generated 19 September 2023