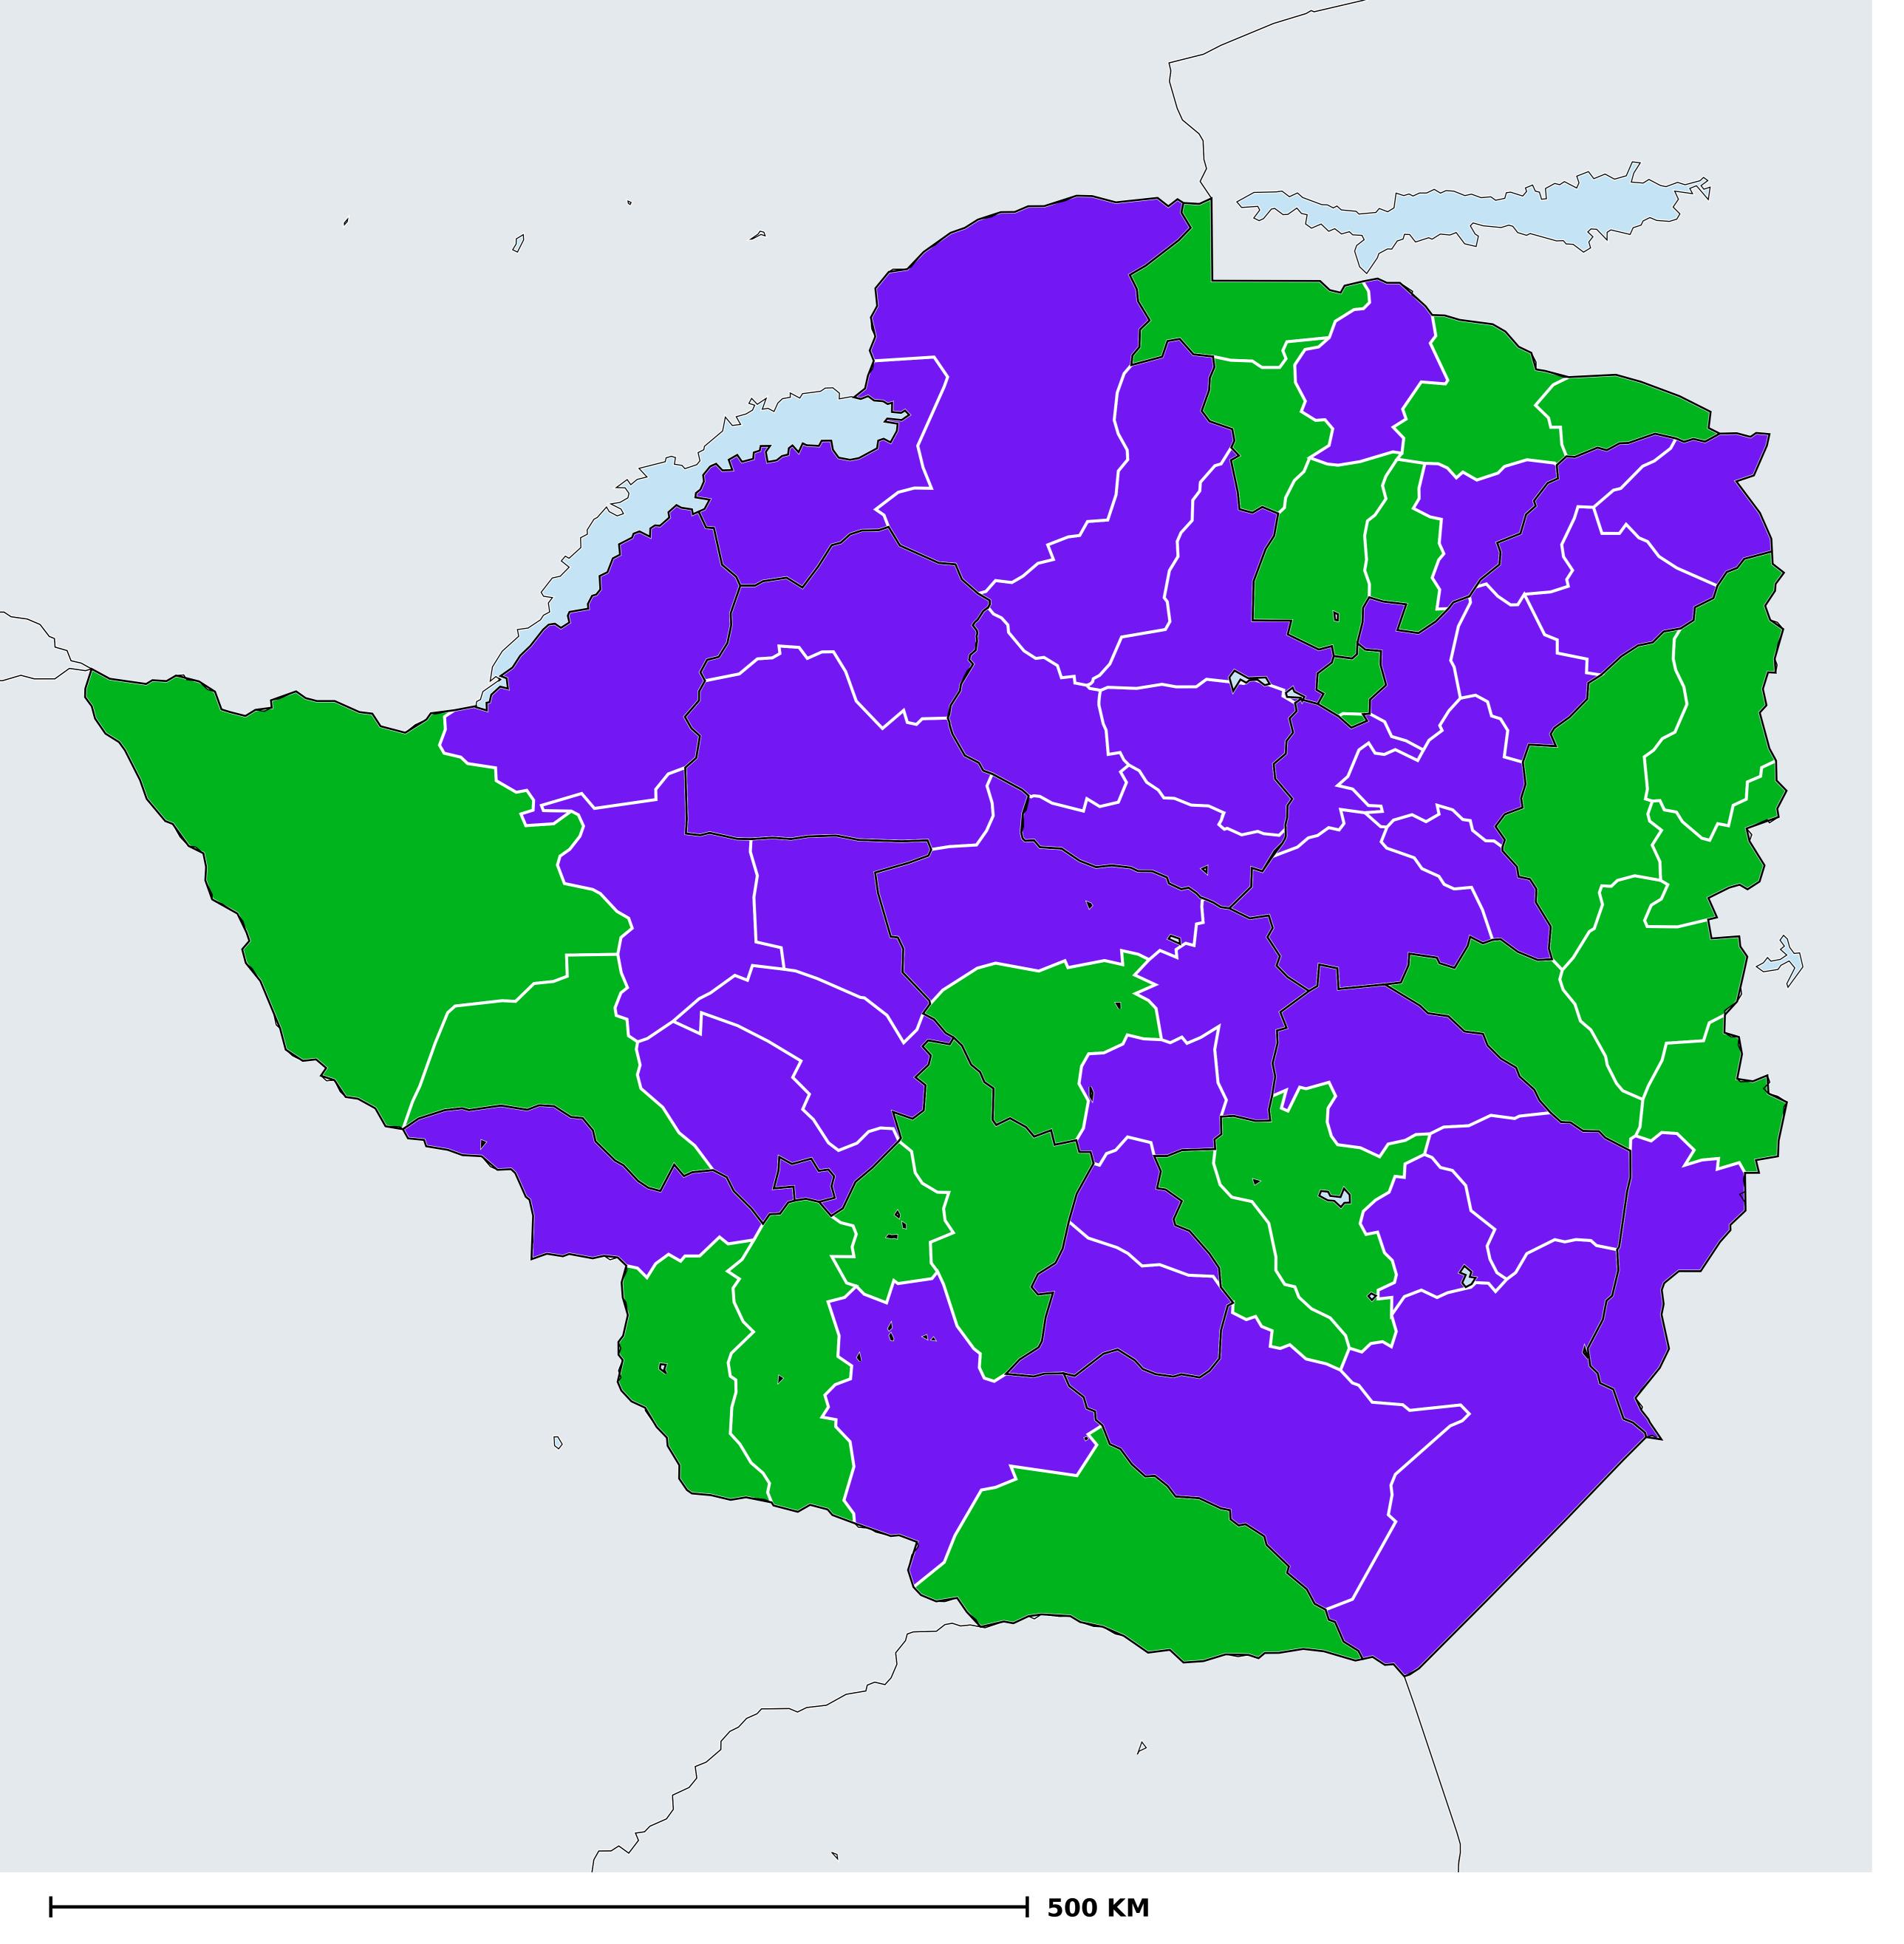

## Zimbabwe (2017)

Geographic MDA/PC coverage of Lymphatic filariasis

Lymphatic filariasis > MDA/PC coverage > Geographic coverage

Non-endemic
Endemicity unknown
MDA not delivered - Endemic
MDA delivered
Under post-intervention surveillance
No data available

Boundaries, names and designations used here do not imply expression of WHO opinion concerning the legal status of any country, territory or area, or of its authorities, or concerning delimitation of frontiers or boundaries. Dotted / dashed lines represent approximate border lines for which there may not yet be full agreement.

## **Data Source:**

Data provided by health ministries to ESPEN through WHO reporting processes. All reasonable precautions have been taken to verify this information

Copyright 2023 WHO. All rights reserved. Generated 19 September 2023