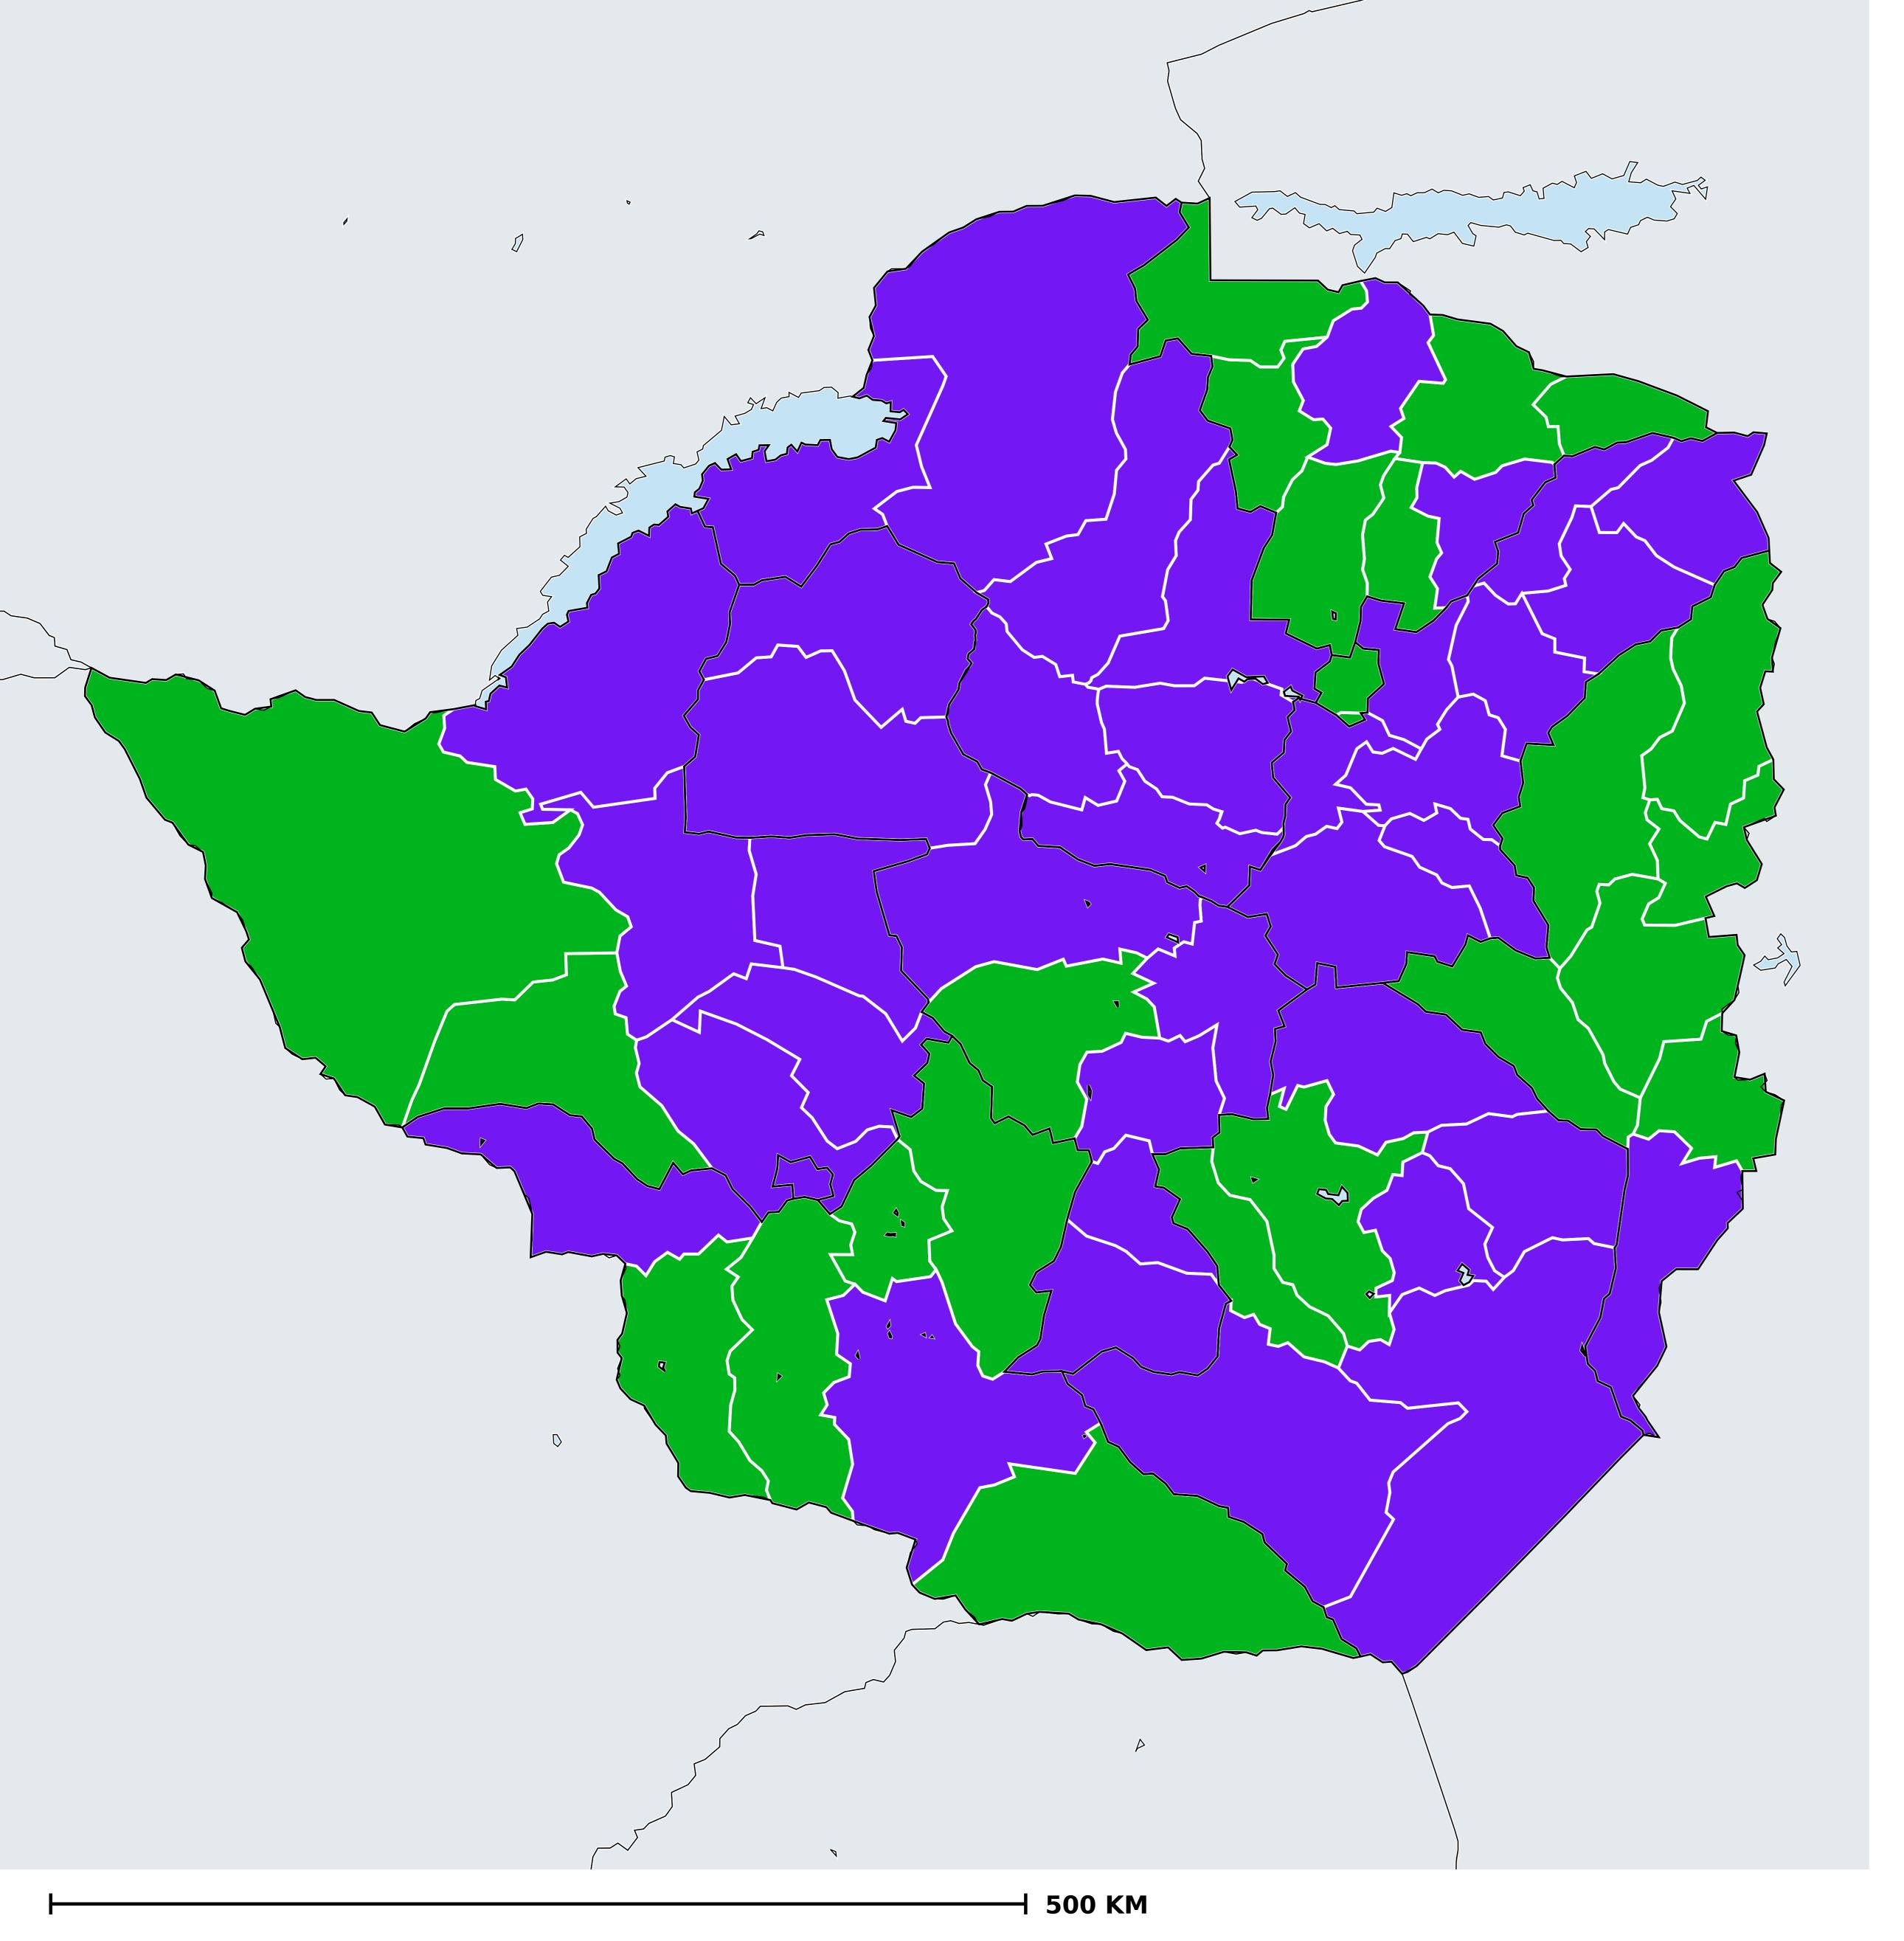

## Zimbabwe (2016)

Geographic MDA/PC coverage of Lymphatic filariasis

Lymphatic filariasis > MDA/PC coverage > Geographic coverage

Non-endemic
Endemicity unknown
MDA not delivered - Endemic
MDA delivered
Under post-intervention surveillance
No data available

Boundaries, names and designations used here do not imply expression of WHO opinion concerning the legal status of any country, territory or area, or of its authorities, or concerning delimitation of frontiers or boundaries. Dotted / dashed lines represent approximate border lines for which there may not yet be full agreement.

## **Data Source:**

Data provided by health ministries to ESPEN through WHO reporting processes. All reasonable precautions have been taken to verify this information

Copyright 2023 WHO. All rights reserved. Generated 19 September 2023