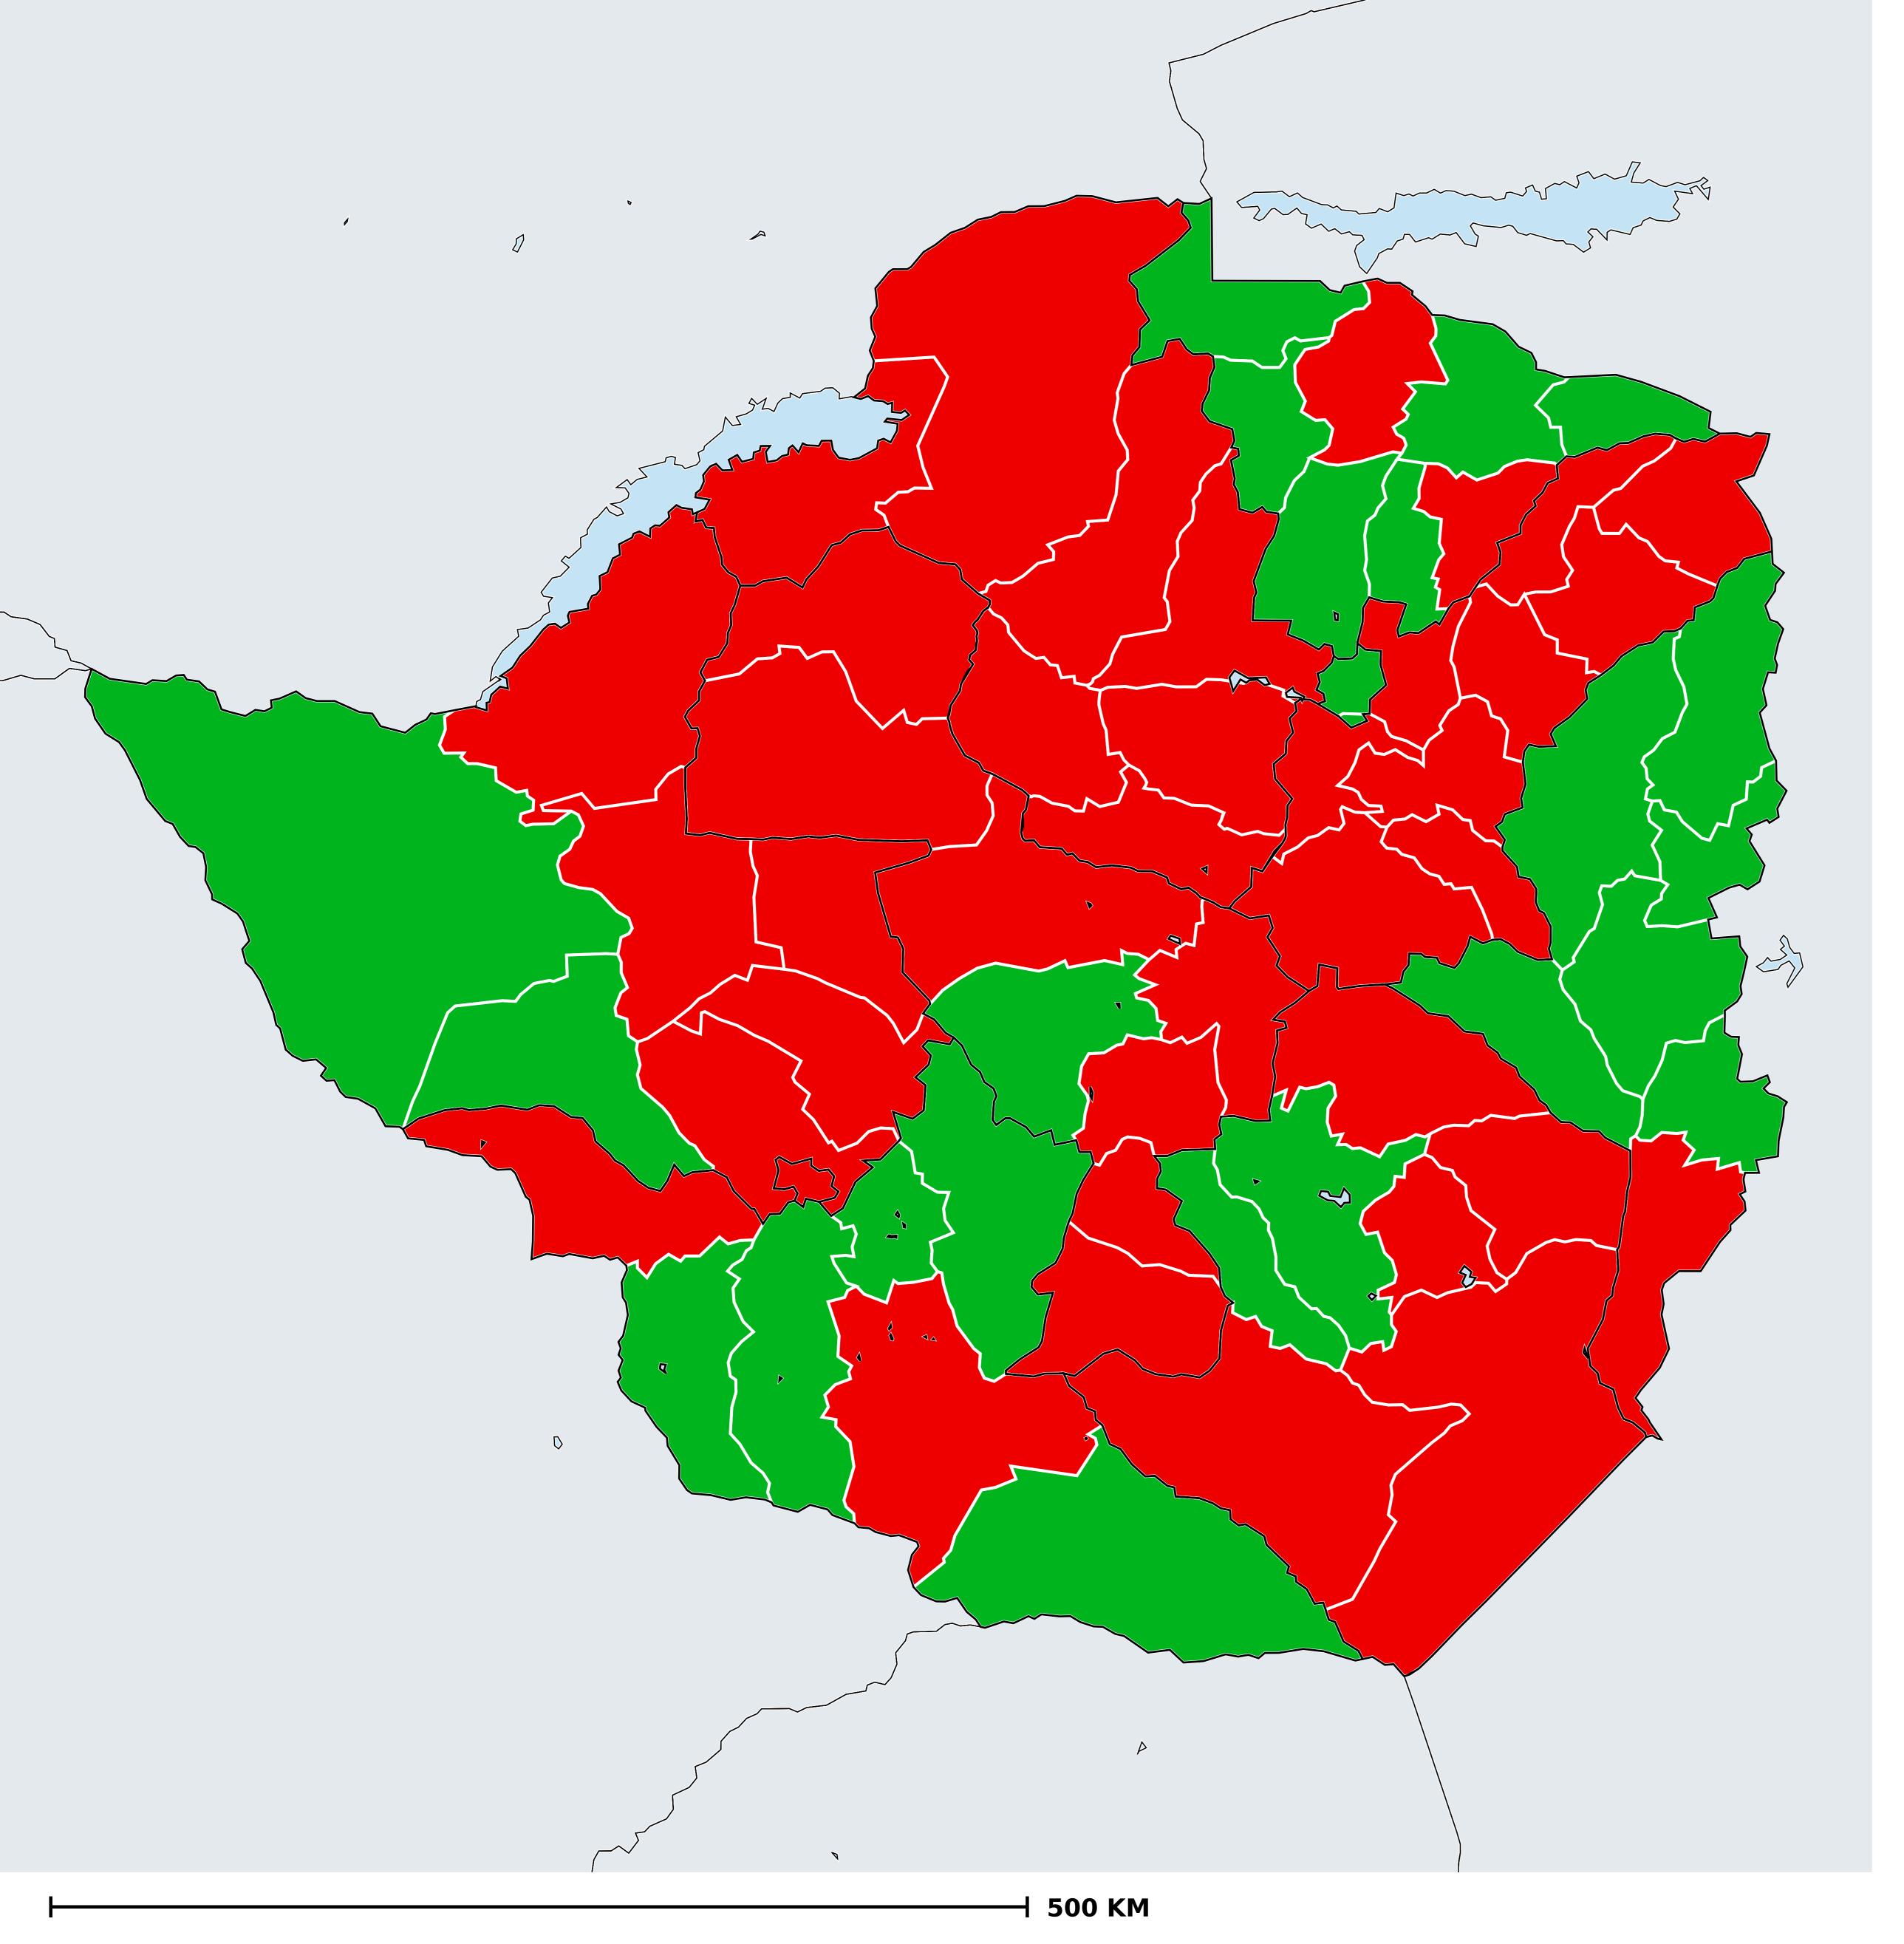

## Zimbabwe (2013)

Geographic MDA/PC coverage of Lymphatic filariasis

Lymphatic filariasis > MDA/PC coverage > Geographic coverage

Non-endemic
Endemicity unknown
MDA not delivered - Endemic
MDA delivered
Under post-intervention surveillance
No data available

Boundaries, names and designations used here do not imply expression of WHO opinion concerning the legal status of any country, territory or area, or of its authorities, or concerning delimitation of frontiers or boundaries. Dotted / dashed lines represent approximate border lines for which there may not yet be full agreement.

## **Data Source:**

Data provided by health ministries to ESPEN through WHO reporting processes. All reasonable precautions have been taken to verify this information

Copyright 2023 WHO. All rights reserved. Generated 19 September 2023