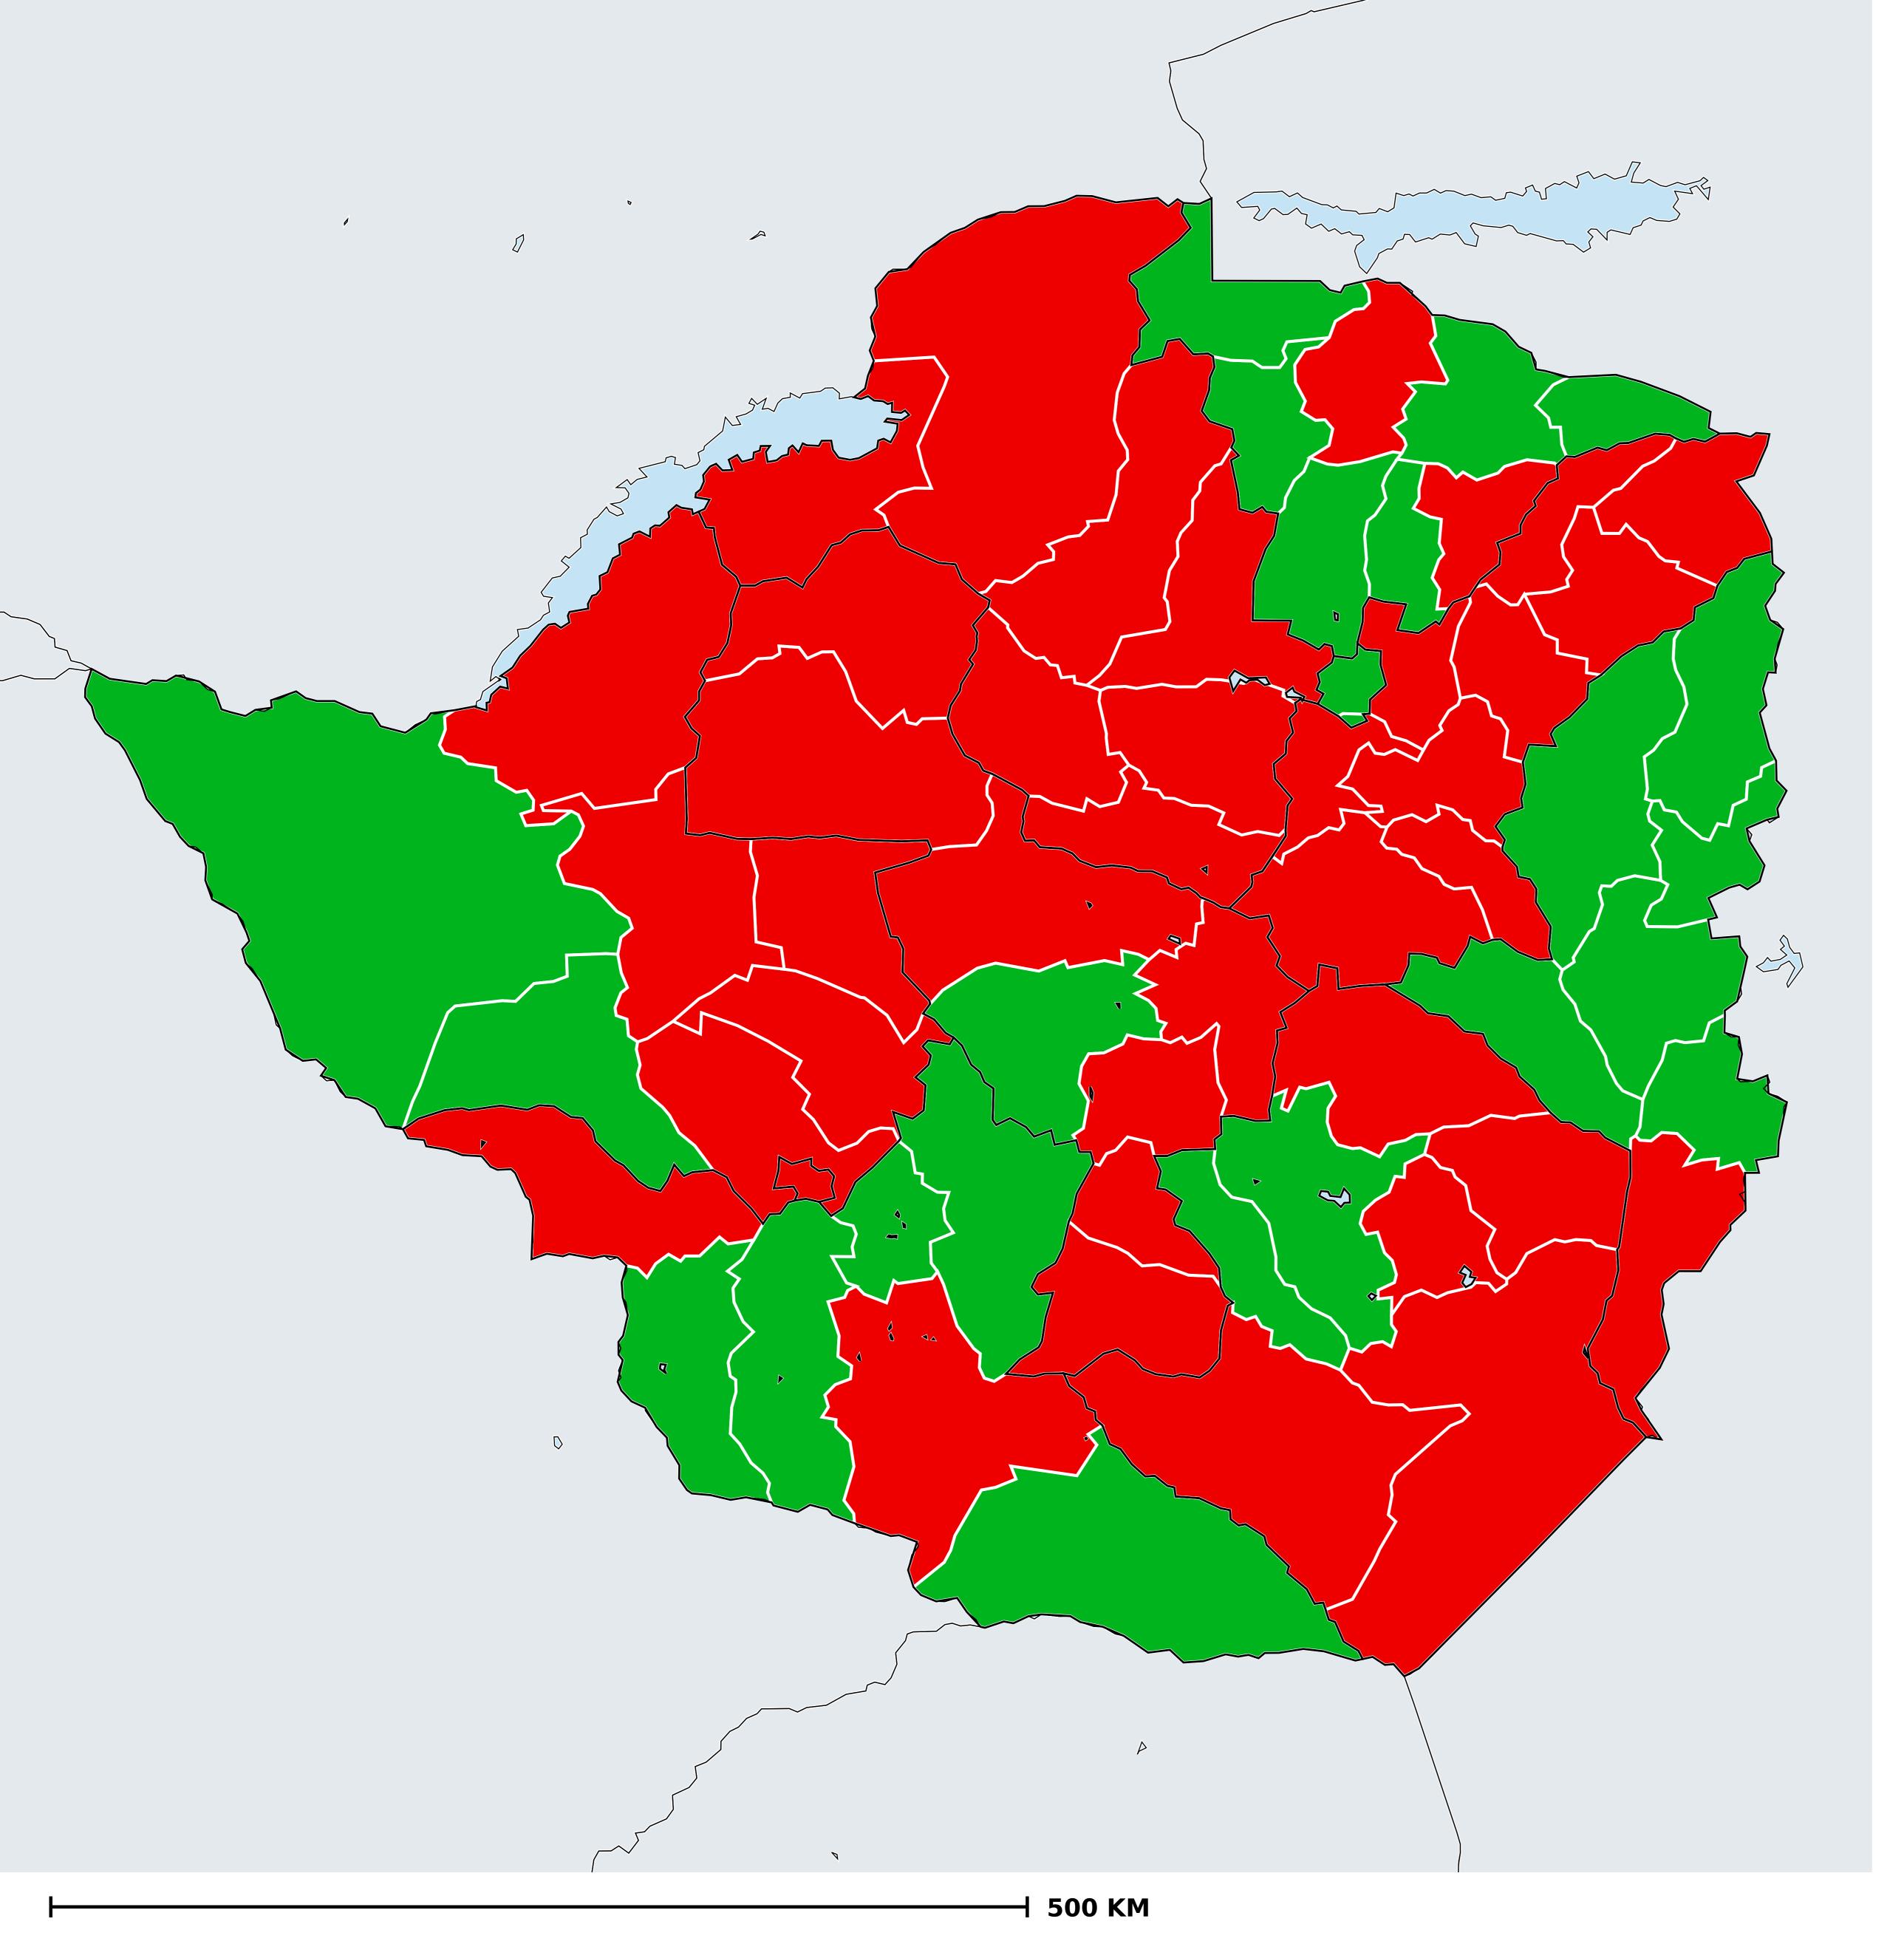

## Zimbabwe (2022)

## Status of Lymphatic filariasis Elimination

## Lymphatic filariasis > Endemicity

Boundaries, names and designations used here do not imply expression of WHO opinion concerning the legal status of any country, territory or area, or of its authorities, or concerning delimitation of frontiers or boundaries. Dotted / dashed lines represent approximate border lines for which there may not yet be full agreement.

## **Data Source:**

Data provided by health ministries to ESPEN through WHO reporting processes. All reasonable precautions have been taken to verify this information

Copyright 2024 WHO. All rights reserved. Generated 23 January 2024