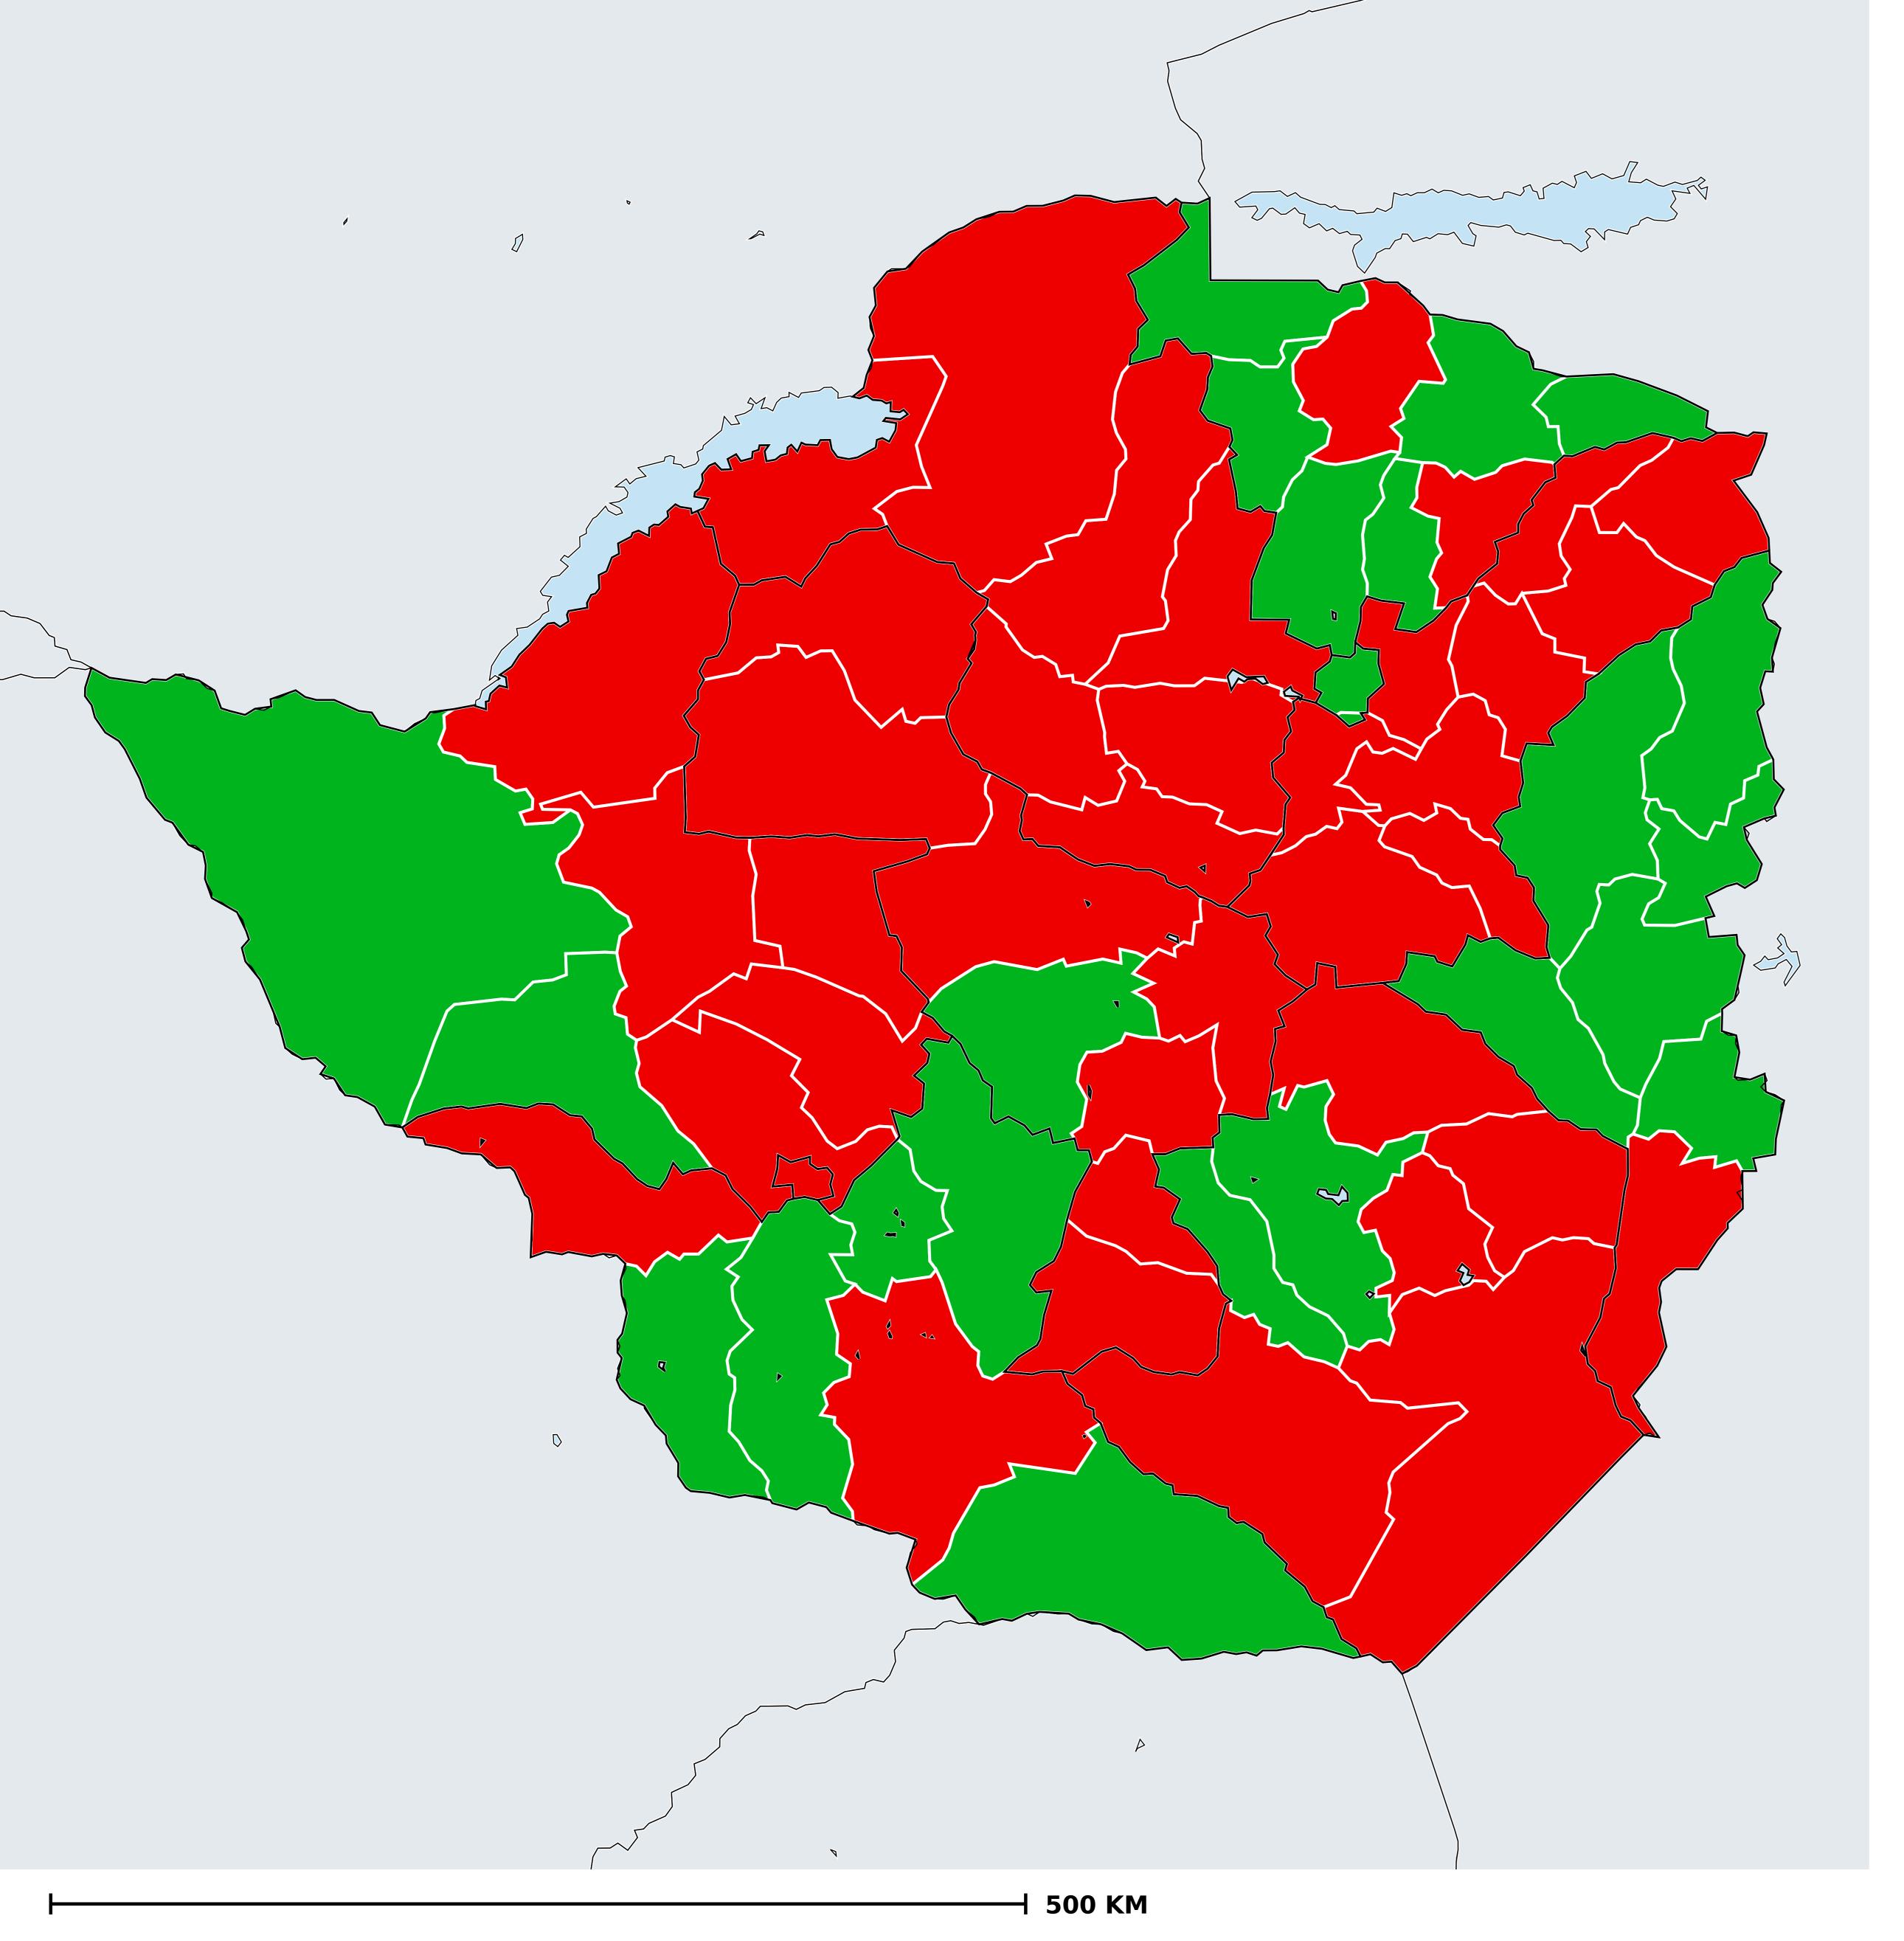

## Zimbabwe (2020)

## Status of Lymphatic filariasis Elimination

## Lymphatic filariasis > Endemicity

Boundaries, names and designations used here do not imply expression of WHO opinion concerning the legal status of any country, territory or area, or of its authorities, or concerning delimitation of frontiers or boundaries. Dotted / dashed lines represent approximate border lines for which there may not yet be full agreement.

## **Data Source:**

Data provided by health ministries to ESPEN through WHO reporting processes. All reasonable precautions have been taken to verify this information

Copyright 2023 WHO. All rights reserved. Generated 19 September 2023