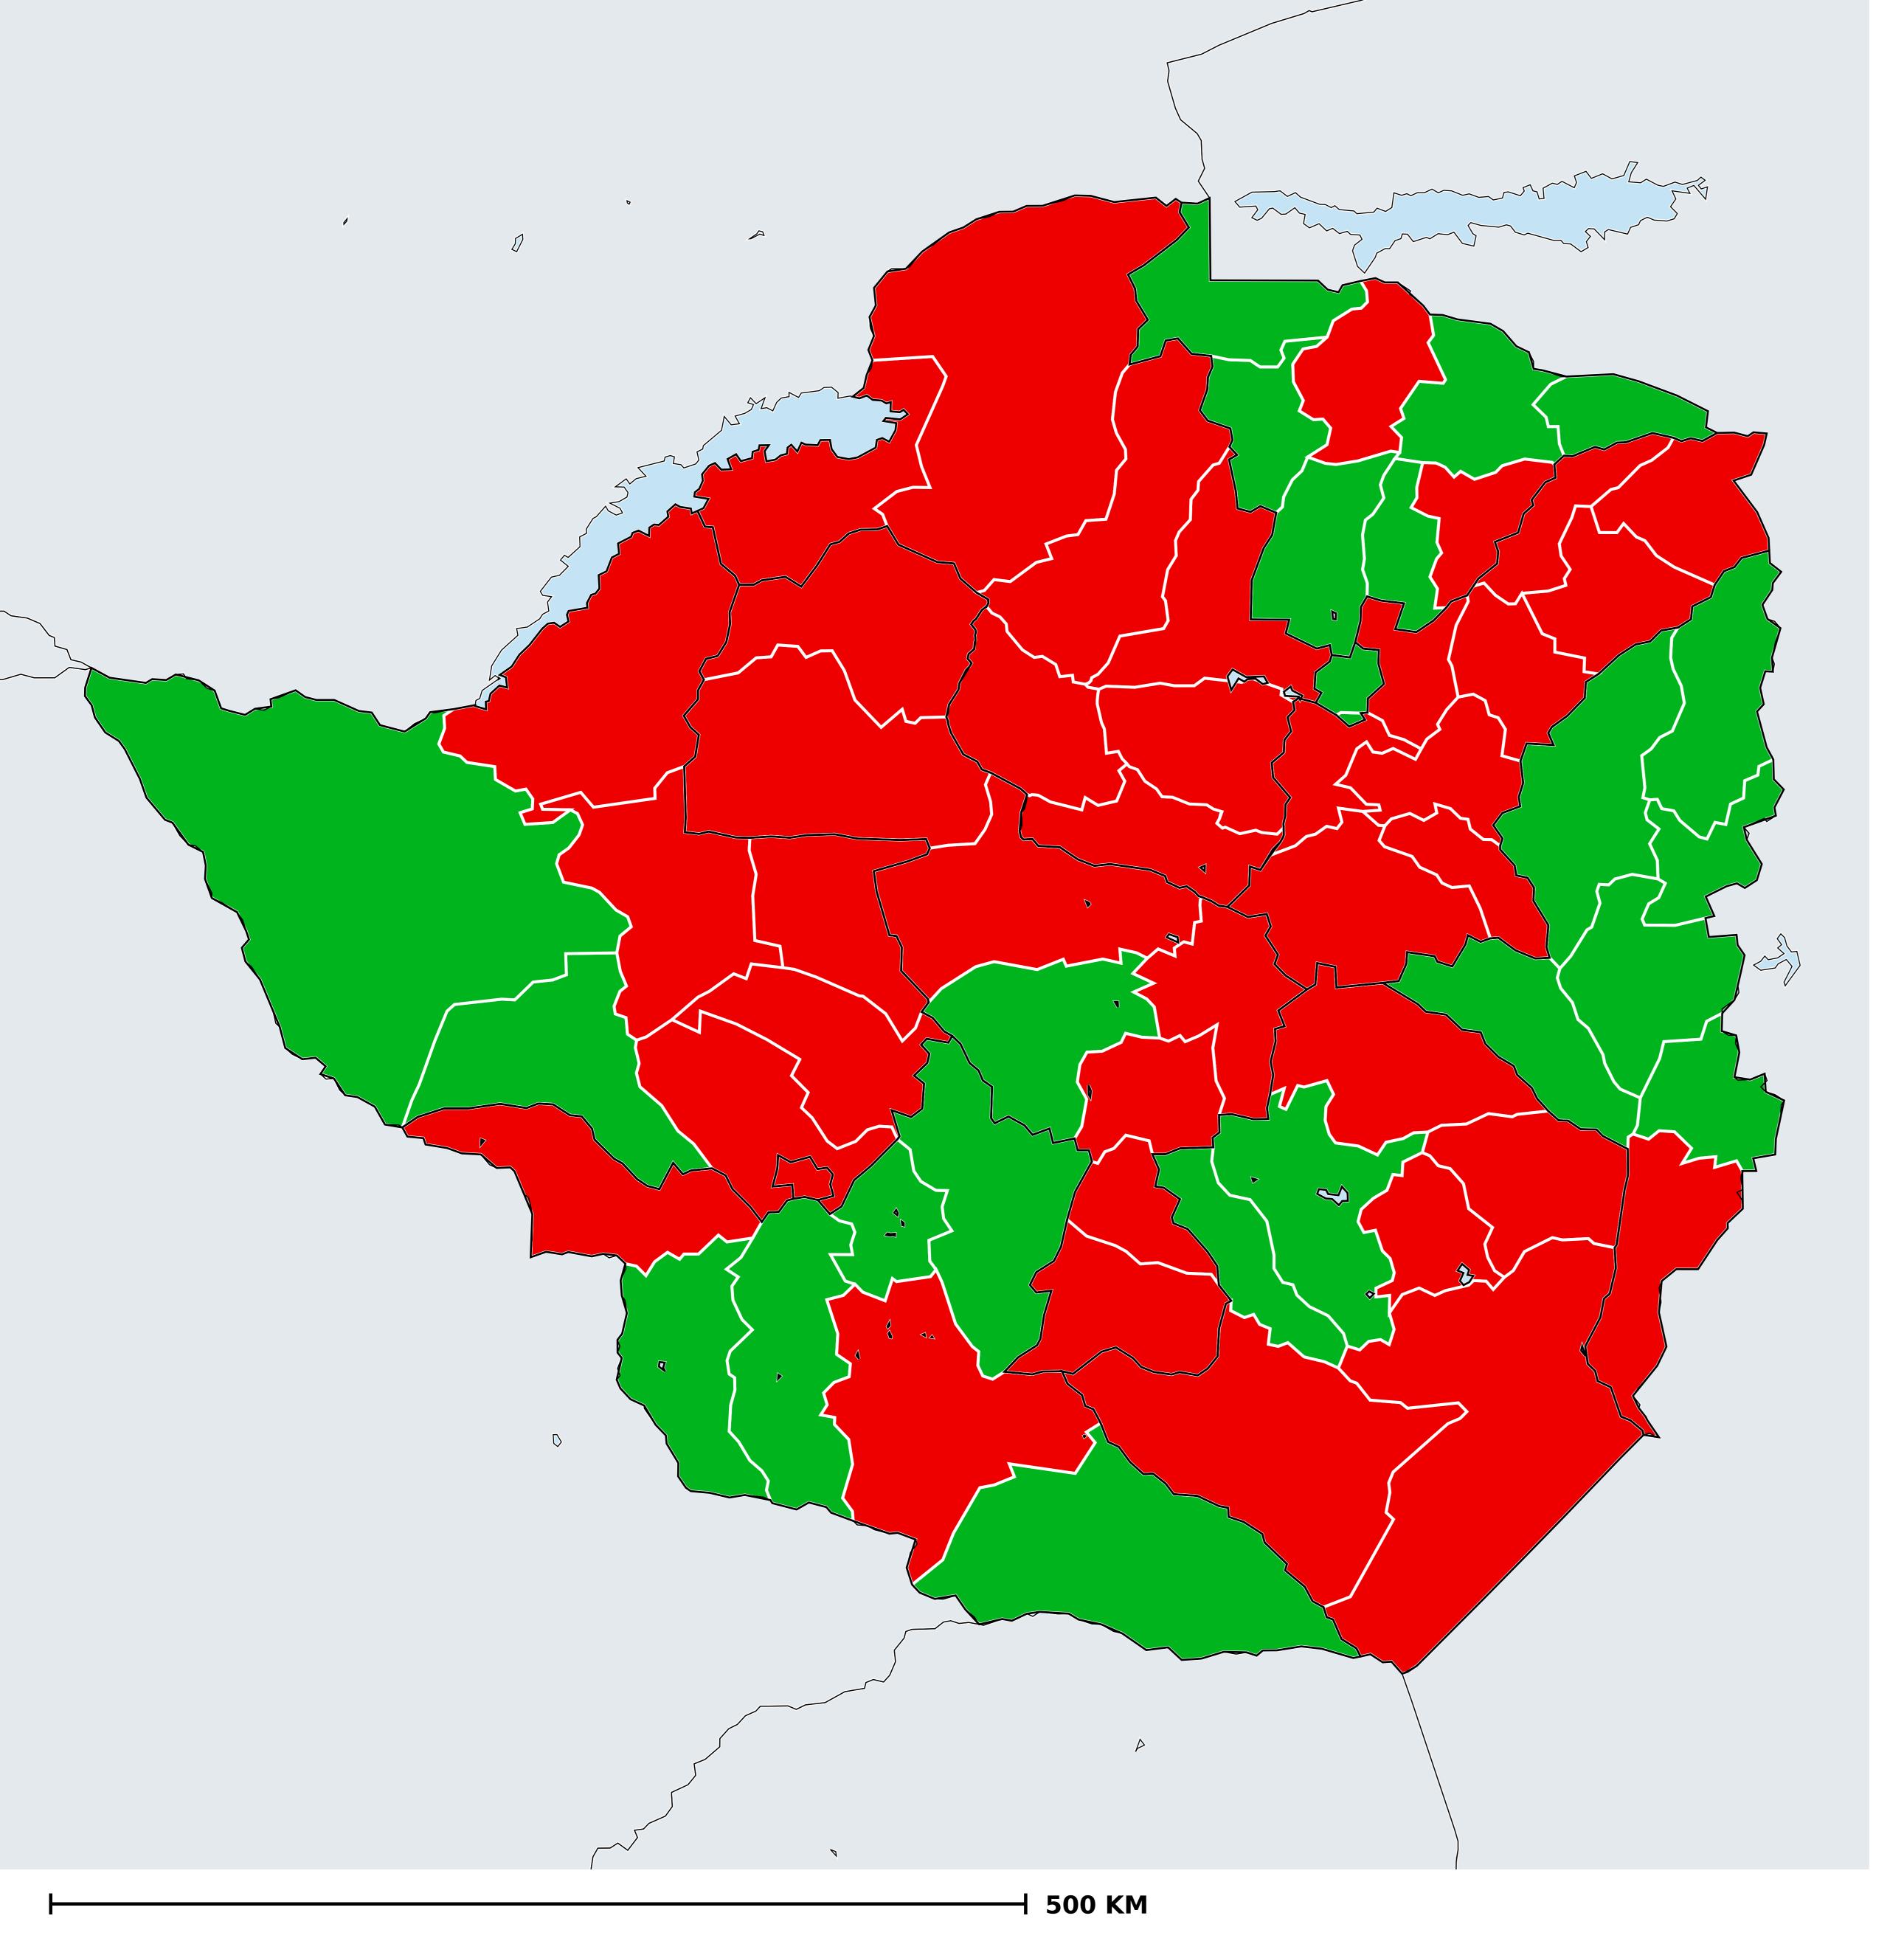

## Zimbabwe (2016)

## Status of Lymphatic filariasis Elimination

Lymphatic filariasis > Endemicity

Boundaries, names and designations used here do not imply expression of WHO opinion concerning the legal status of any country, territory or area, or of its authorities, or concerning delimitation of frontiers or boundaries. Dotted / dashed lines represent approximate border lines for which there may not yet be full agreement.

## **Data Source:**

Data provided by health ministries to ESPEN through WHO reporting processes. All reasonable precautions have been taken to verify this information

Copyright 2023 WHO. All rights reserved. Generated 19 September 2023