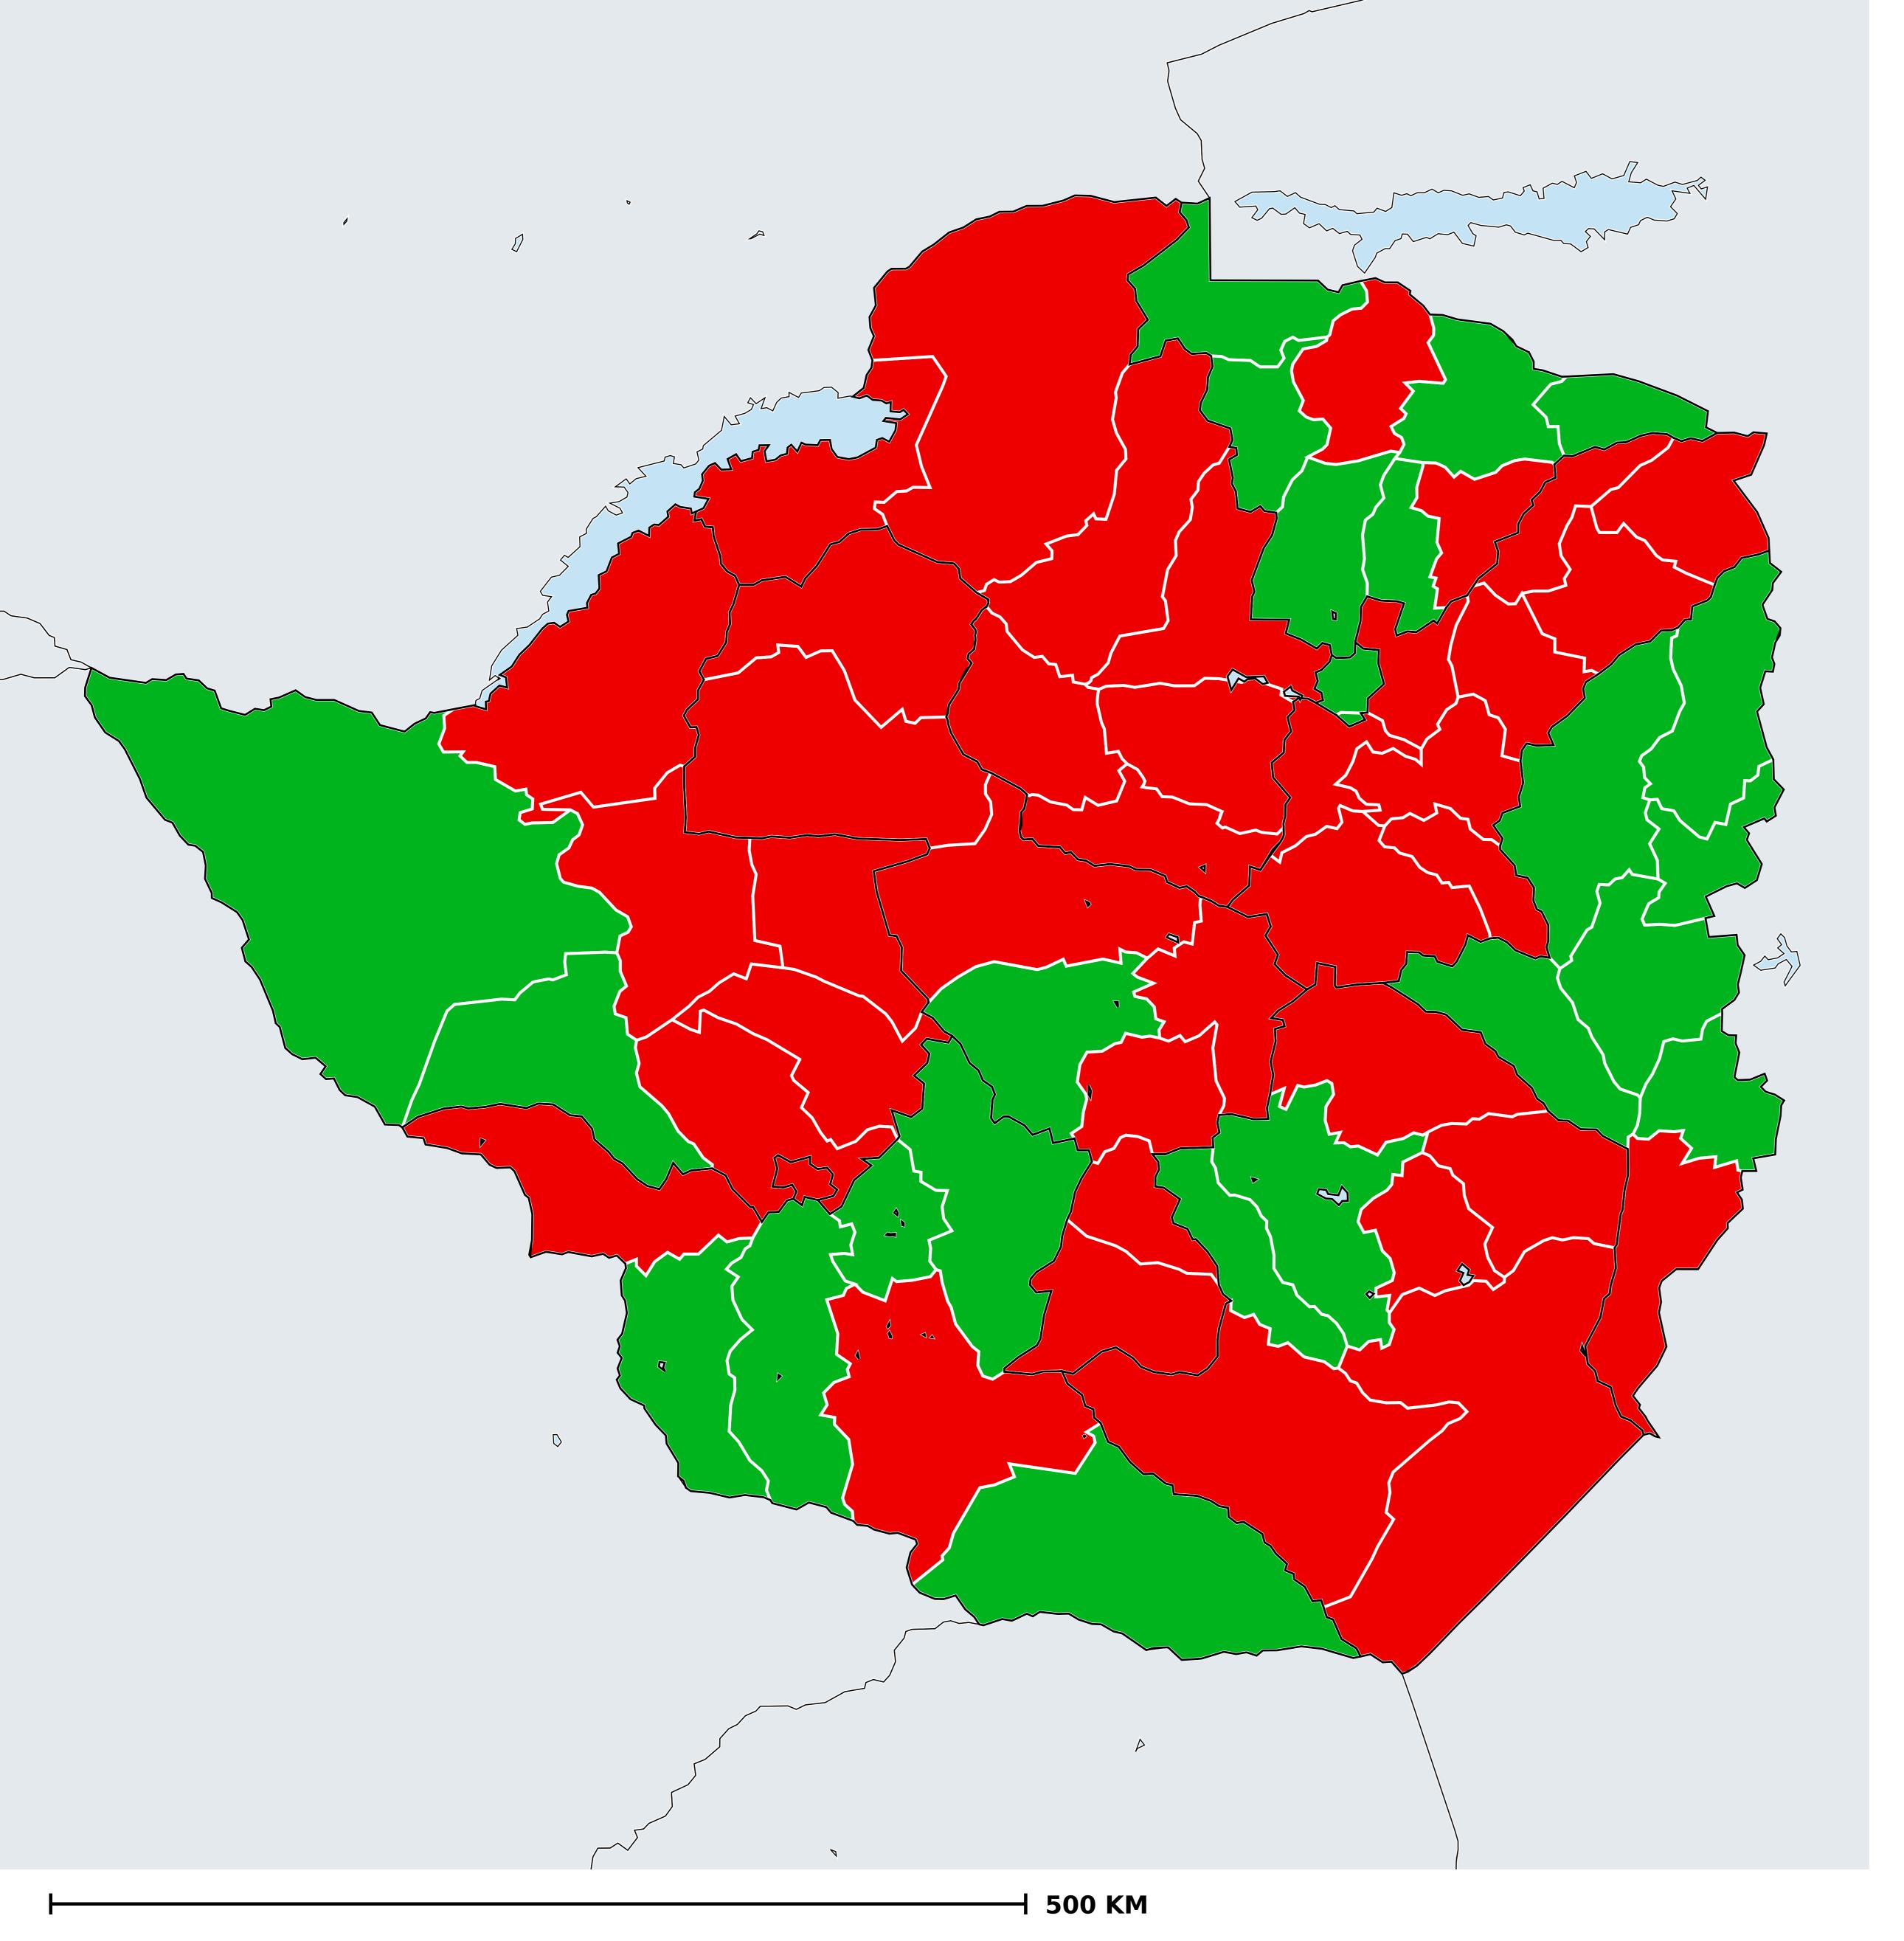

## Zimbabwe (2015)

## Status of Lymphatic filariasis Elimination

Lymphatic filariasis > Endemicity

Boundaries, names and designations used here do not imply expression of WHO opinion concerning the legal status of any country, territory or area, or of its authorities, or concerning delimitation of frontiers or boundaries. Dotted / dashed lines represent approximate border lines for which there may not yet be full agreement.

## **Data Source:**

Data provided by health ministries to ESPEN through WHO reporting processes. All reasonable precautions have been taken to verify this information

Copyright 2023 WHO. All rights reserved. Generated 19 September 2023