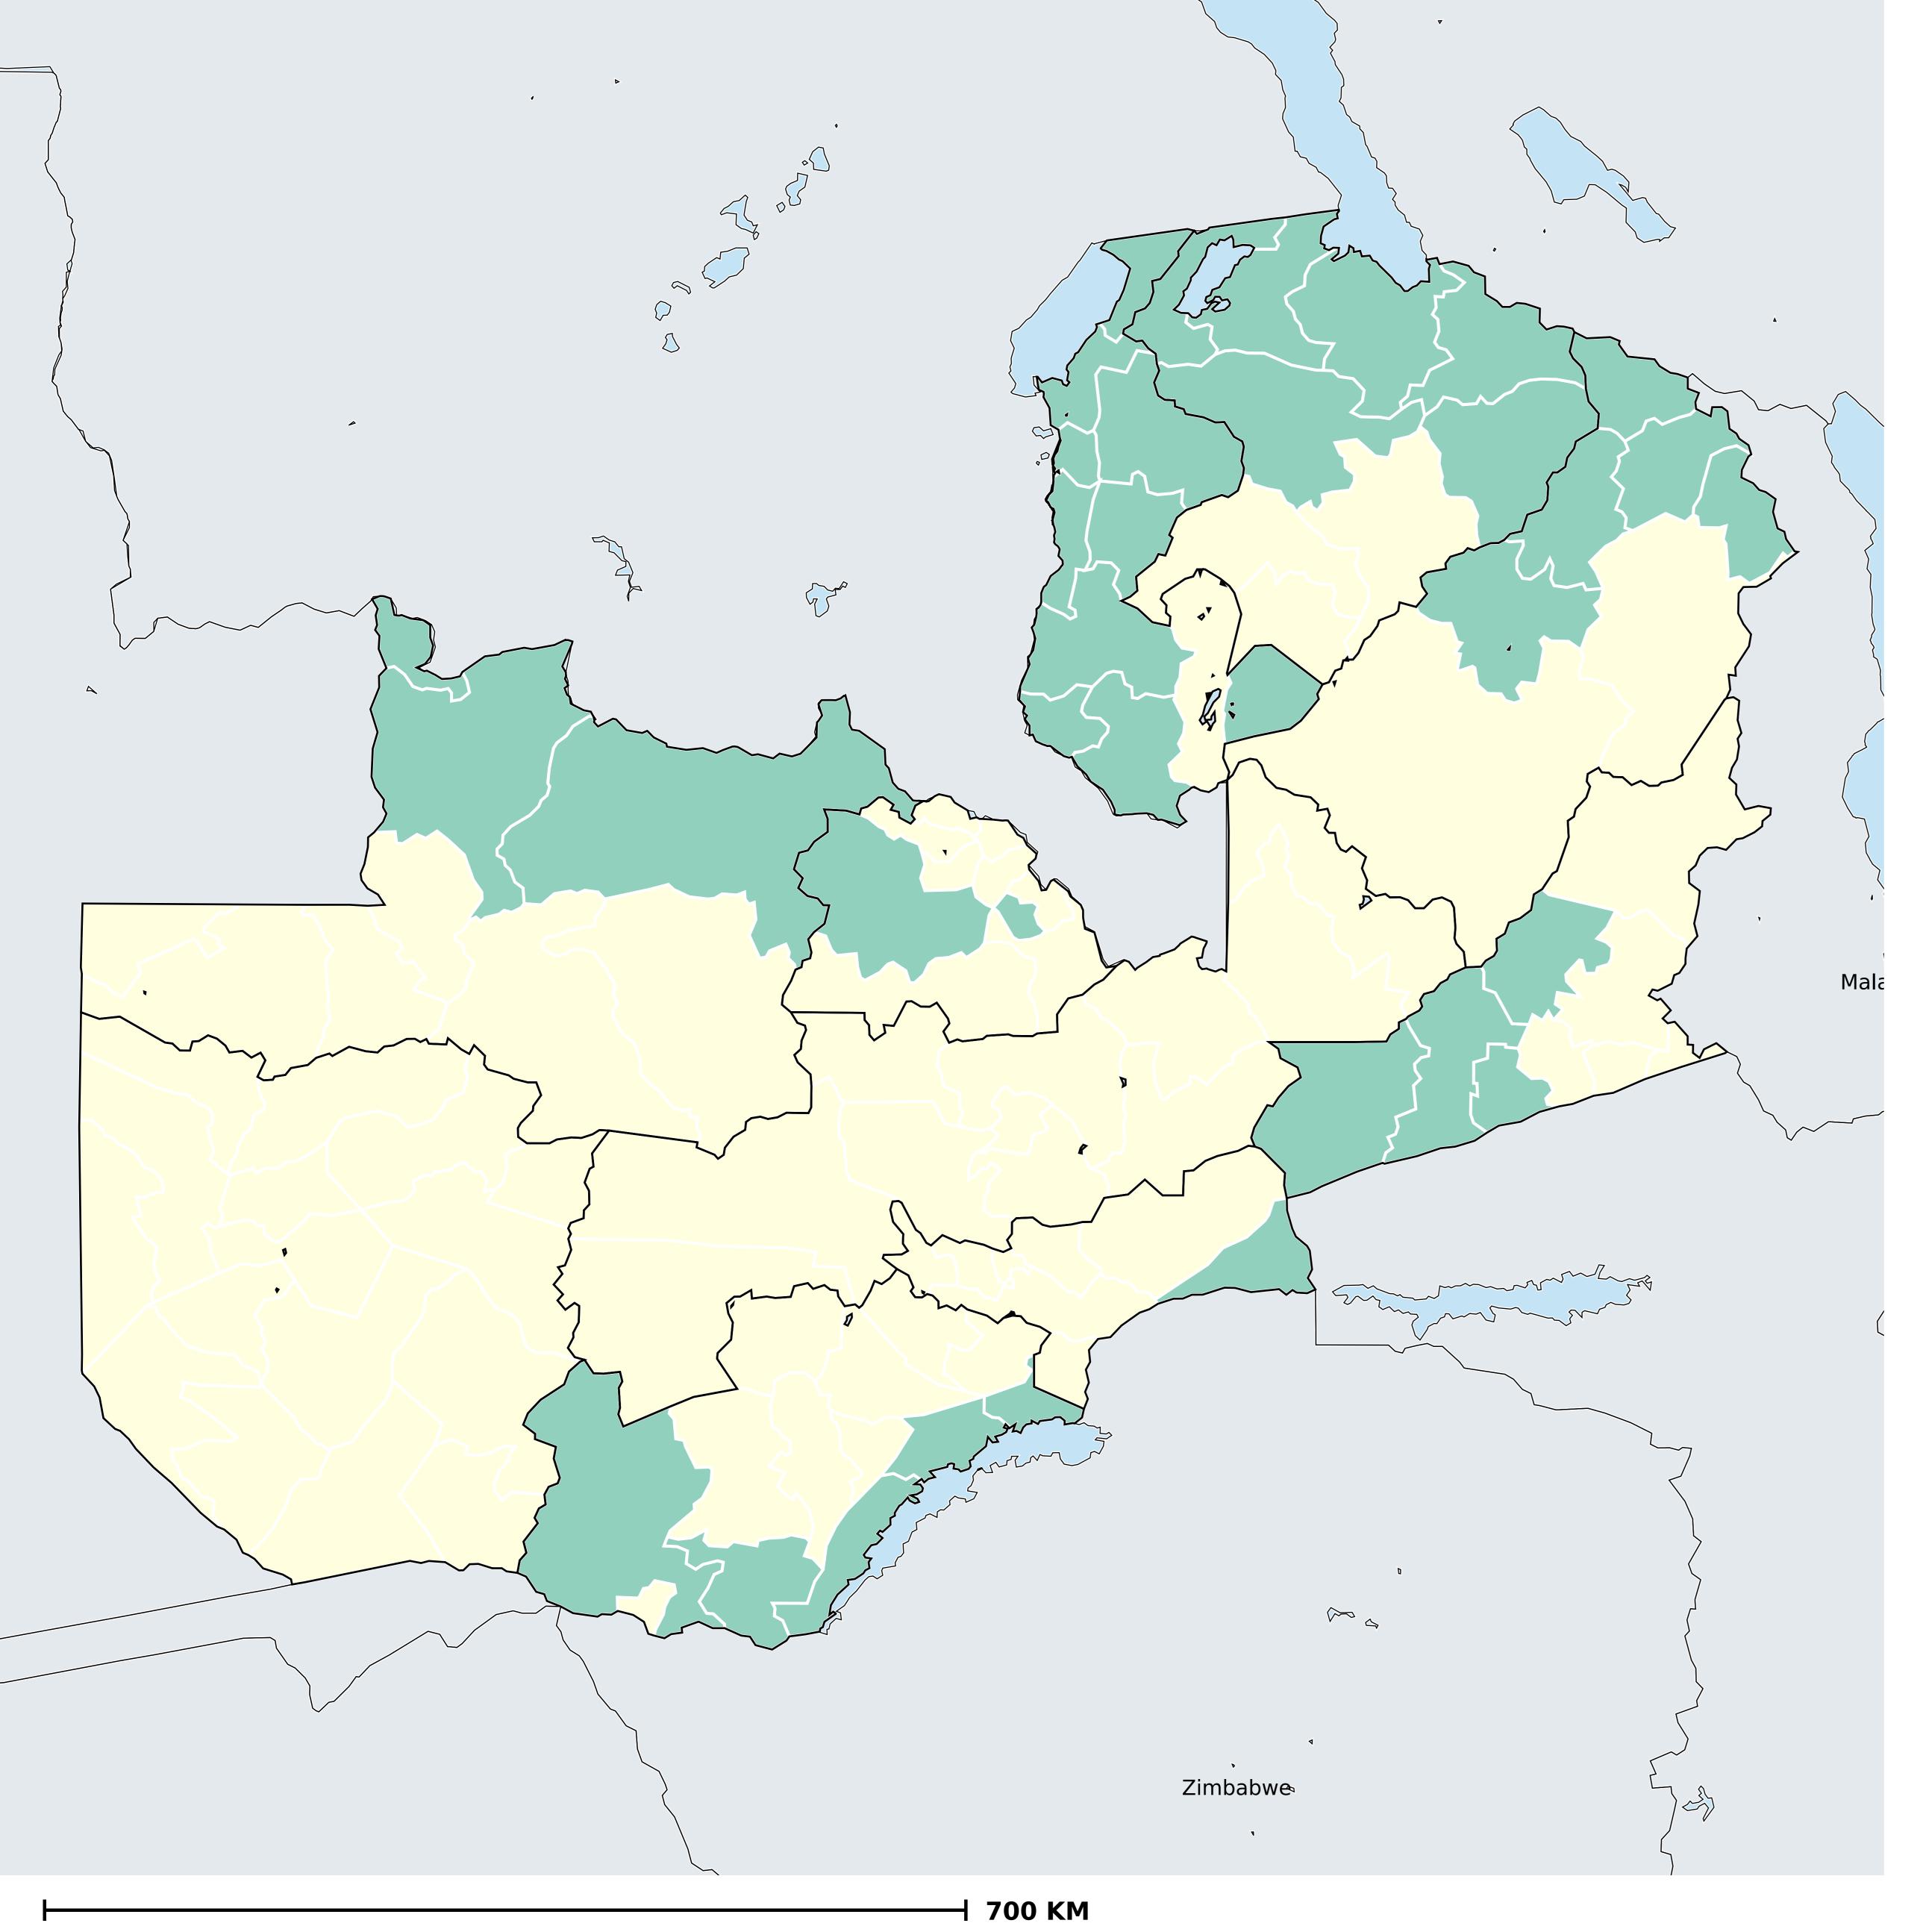

## Zambia (2017)

## Population limited to surface water (model estimates)

WASH > Access to water > Surface

Boundaries, names and designations used here do not imply expression of WHO opinion concerning the legal status of any country, territory or area, or of its authorities, or concerning delimitation of frontiers or boundaries. Dotted / dashed lines represent approximate border lines for which there may not yet be full agreement.

## **Data Source:**

WaSH estimates produced by the Local Burden of Disease WaSH Collaborators using geostatistical models incorporating data from household surveys and censuses. DOI: https://doi.org/10.1016/S2214-109X(20)30278-3