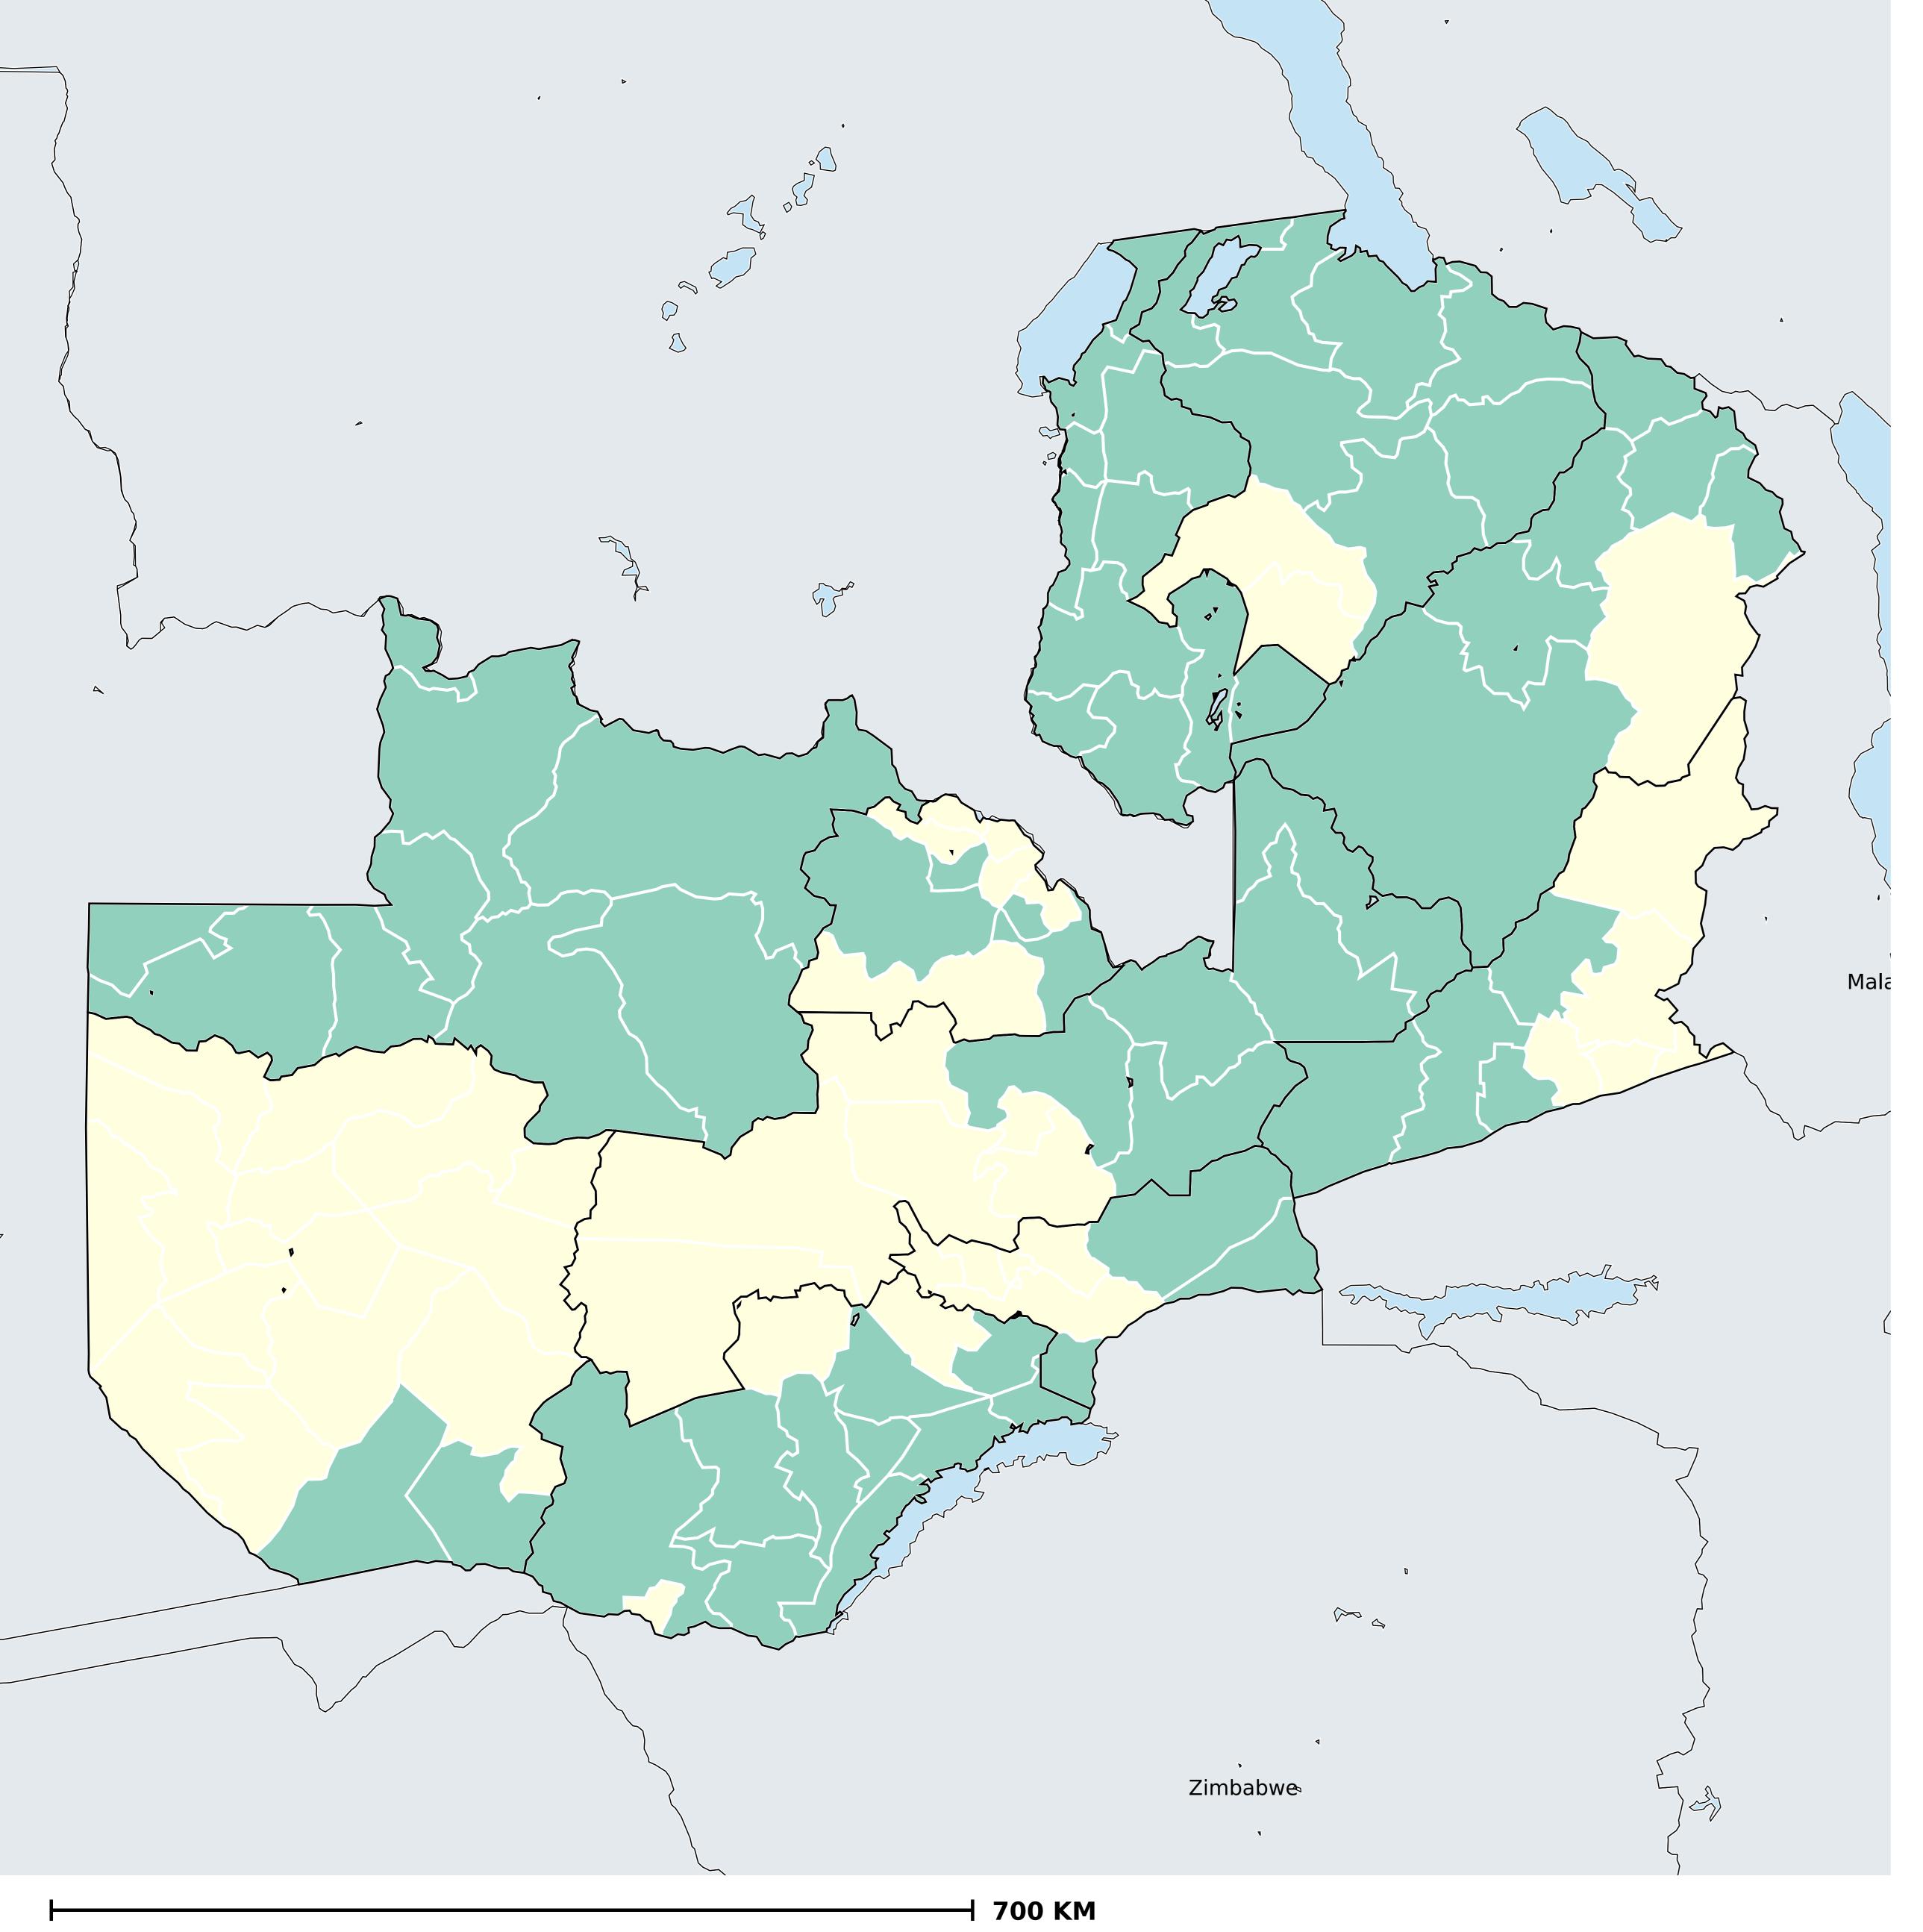

## Zambia (2013)

## Population limited to surface water (model estimates)

WASH > Access to water > Surface

Boundaries, names and designations used here do not imply expression of WHO opinion concerning the legal status of any country, territory or area, or of its authorities, or concerning delimitation of frontiers or boundaries. Dotted / dashed lines represent approximate border lines for which there may not yet be full agreement.

## **Data Source:**

WaSH estimates produced by the Local Burden of Disease WaSH Collaborators using geostatistical models incorporating data from household surveys and censuses. DOI: https://doi.org/10.1016/S2214-109X(20)30278-3