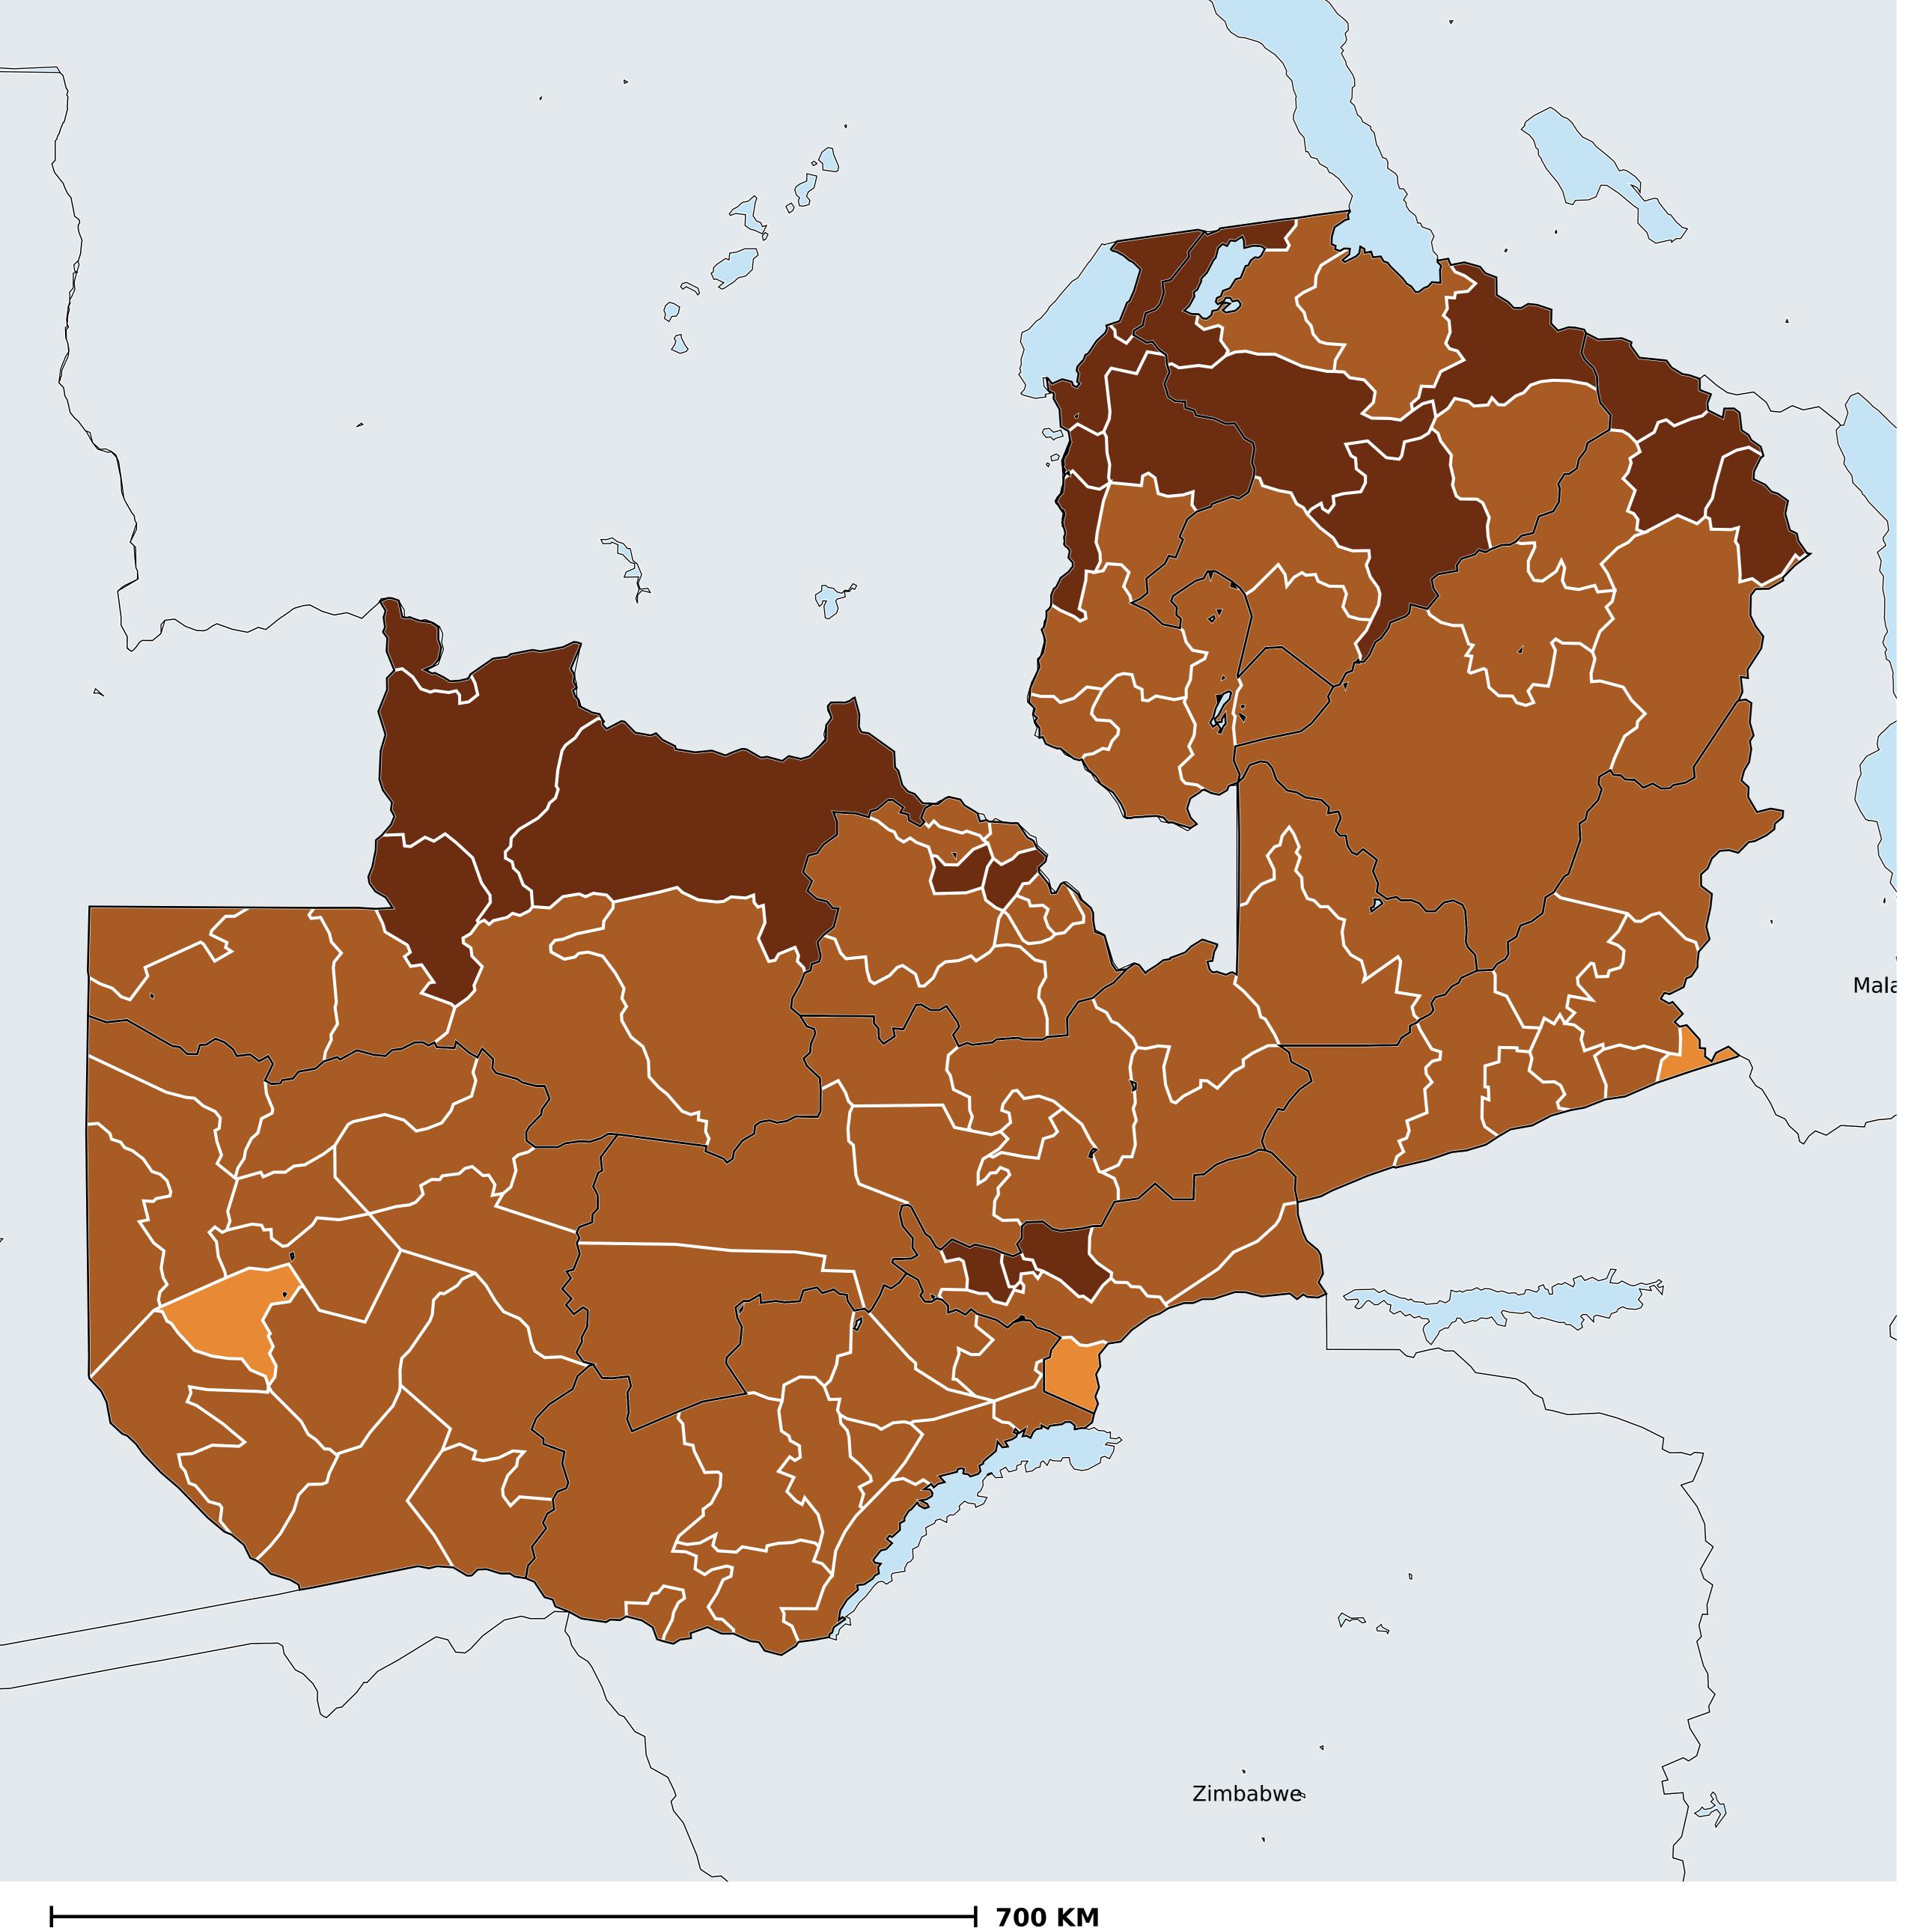

## Zambia (2017)

Access to any improved or unimproved sanitation (model estimates)

WASH > Access to sanitation > Any sanitation

Boundaries, names and designations used here do not imply expression of WHO opinion concerning the legal status of any country, territory or area, or of its authorities, or concerning delimitation of frontiers or boundaries. Dotted / dashed lines represent approximate border lines for which there may not yet be full agreement.

## **Data Source:**

WaSH estimates produced by the Local Burden of Disease WaSH Collaborators using geostatistical models incorporating data from household surveys and censuses. DOI: https://doi.org/10.1016/S2214-109X(20)30278-3