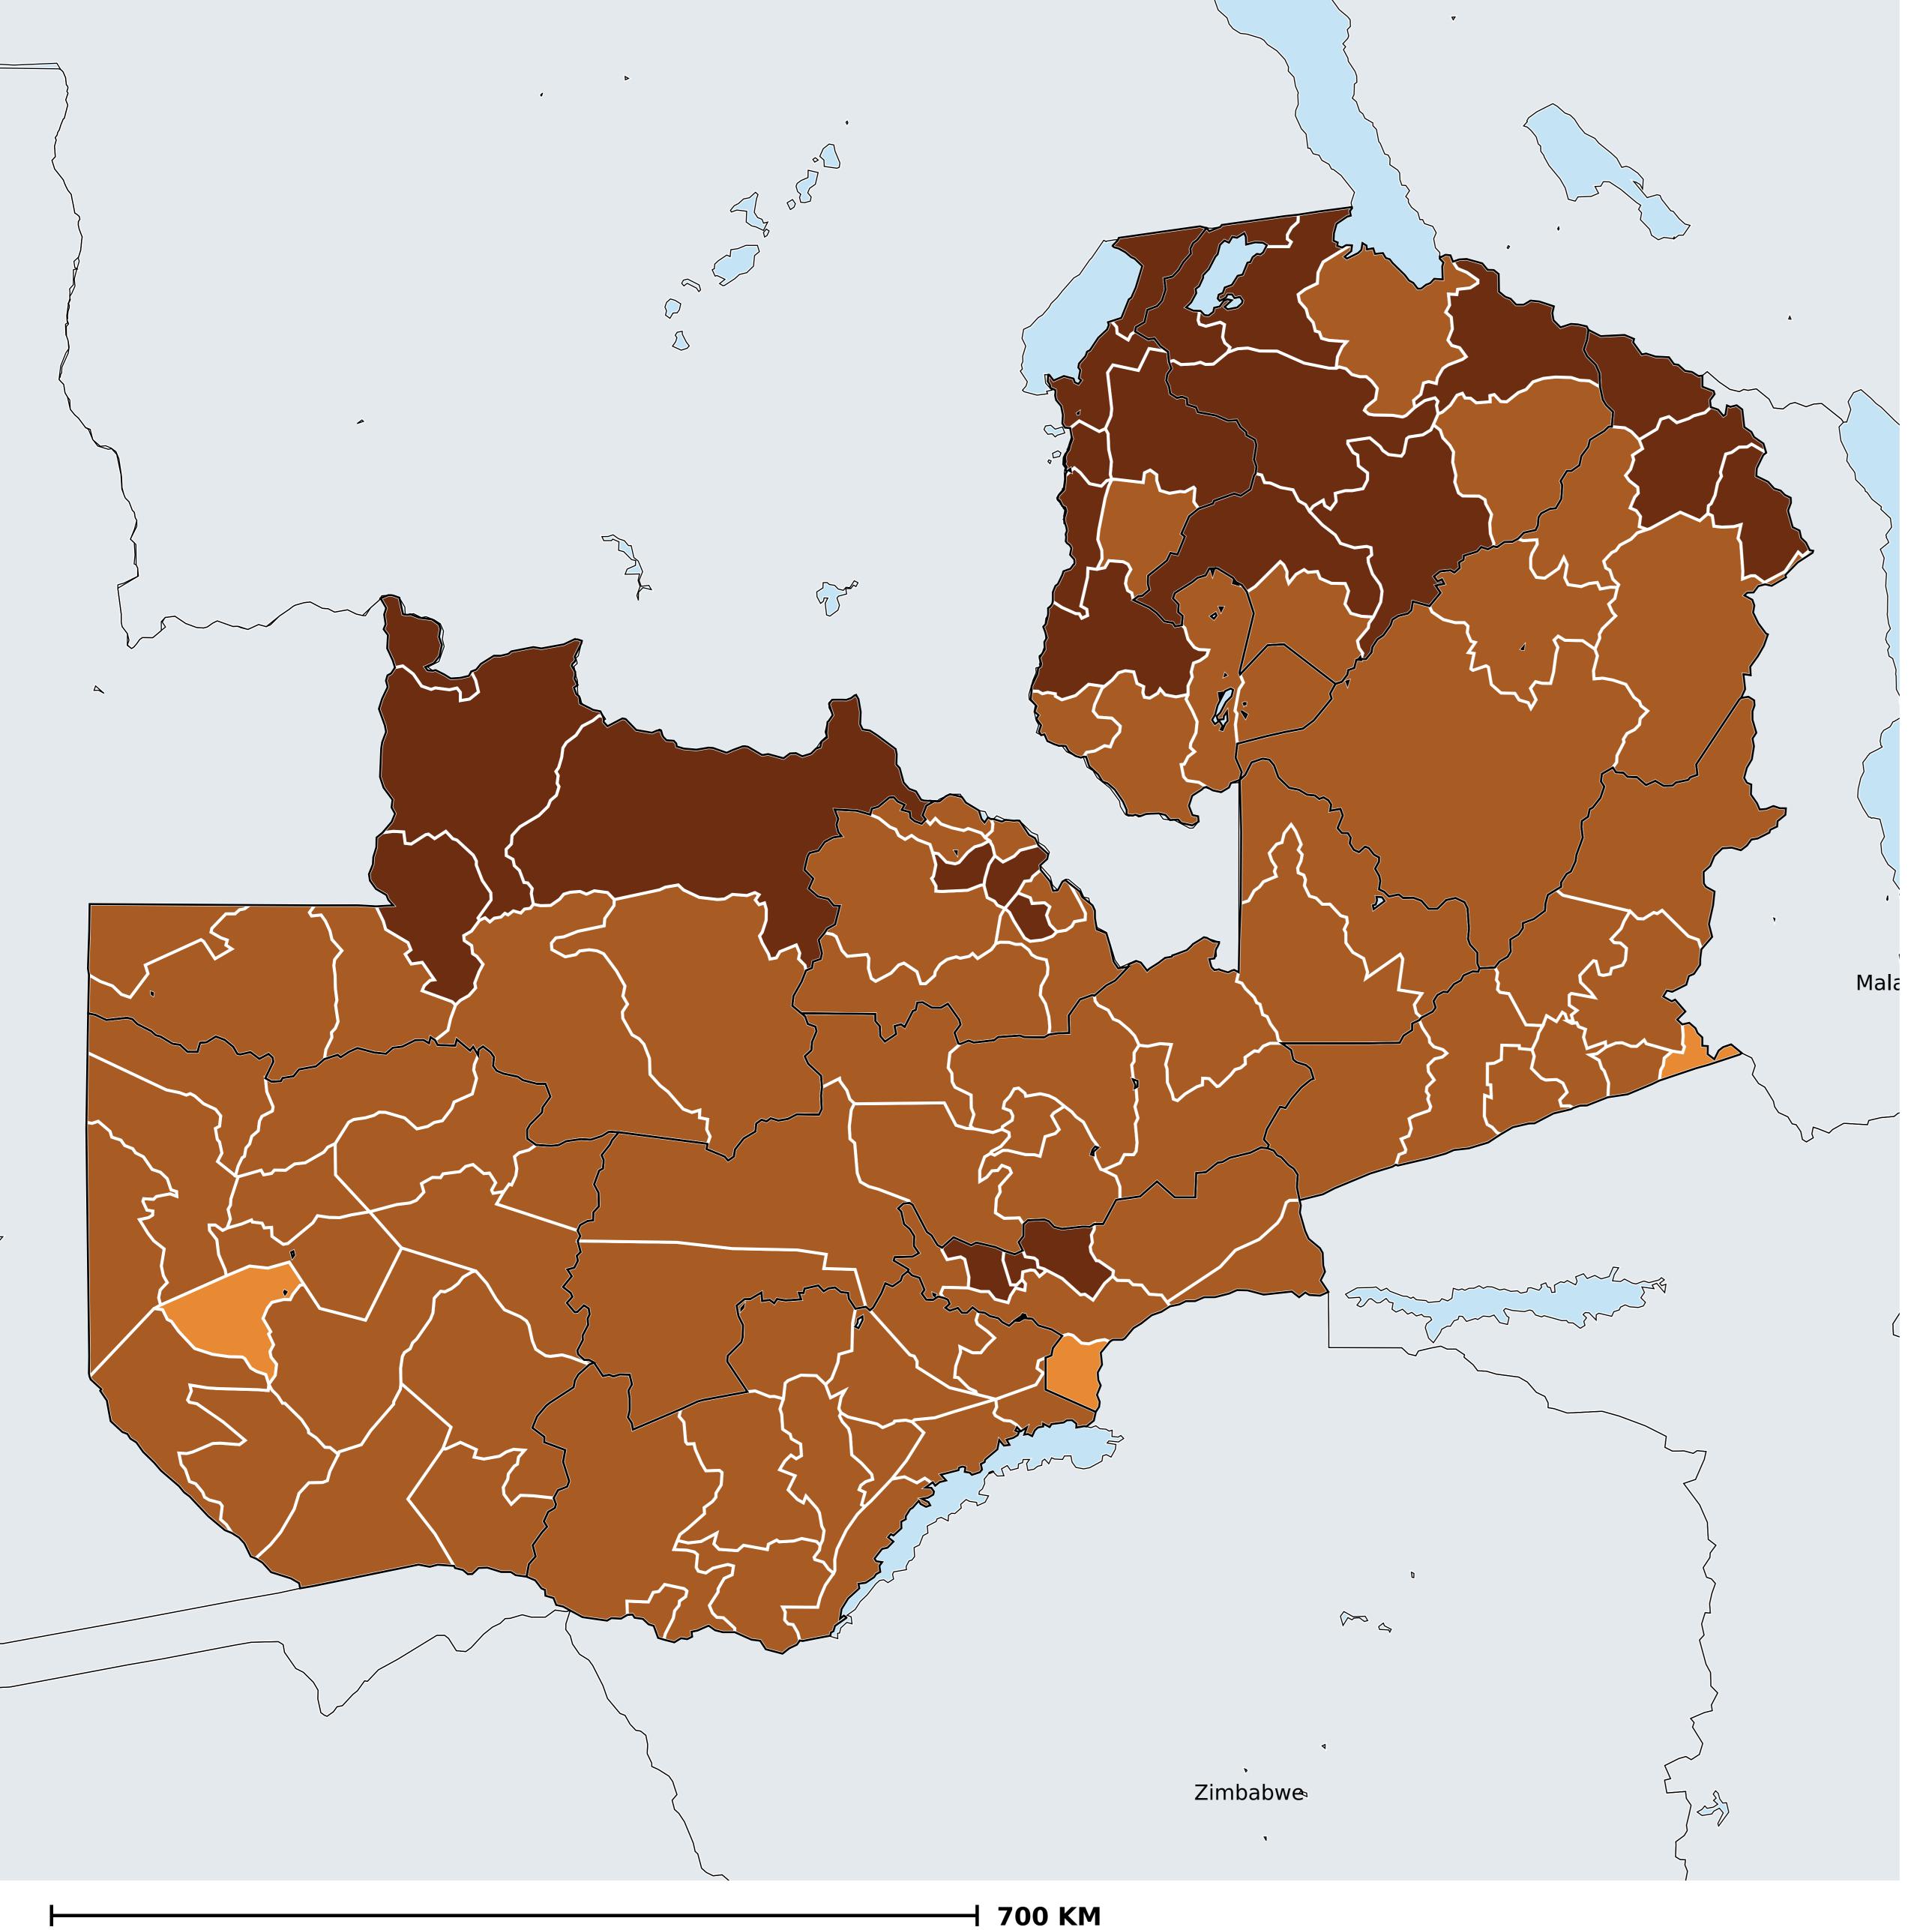

## Zambia (2015)

Access to any improved or unimproved sanitation (model estimates)

WASH > Access to sanitation > Any sanitation

Boundaries, names and designations used here do not imply expression of WHO opinion concerning the legal status of any country, territory or area, or of its authorities, or concerning delimitation of frontiers or boundaries. Dotted / dashed lines represent approximate border lines for which there may not yet be full agreement.

## **Data Source:**

WaSH estimates produced by the Local Burden of Disease WaSH Collaborators using geostatistical models incorporating data from household surveys and censuses. DOI: https://doi.org/10.1016/S2214-109X(20)30278-3