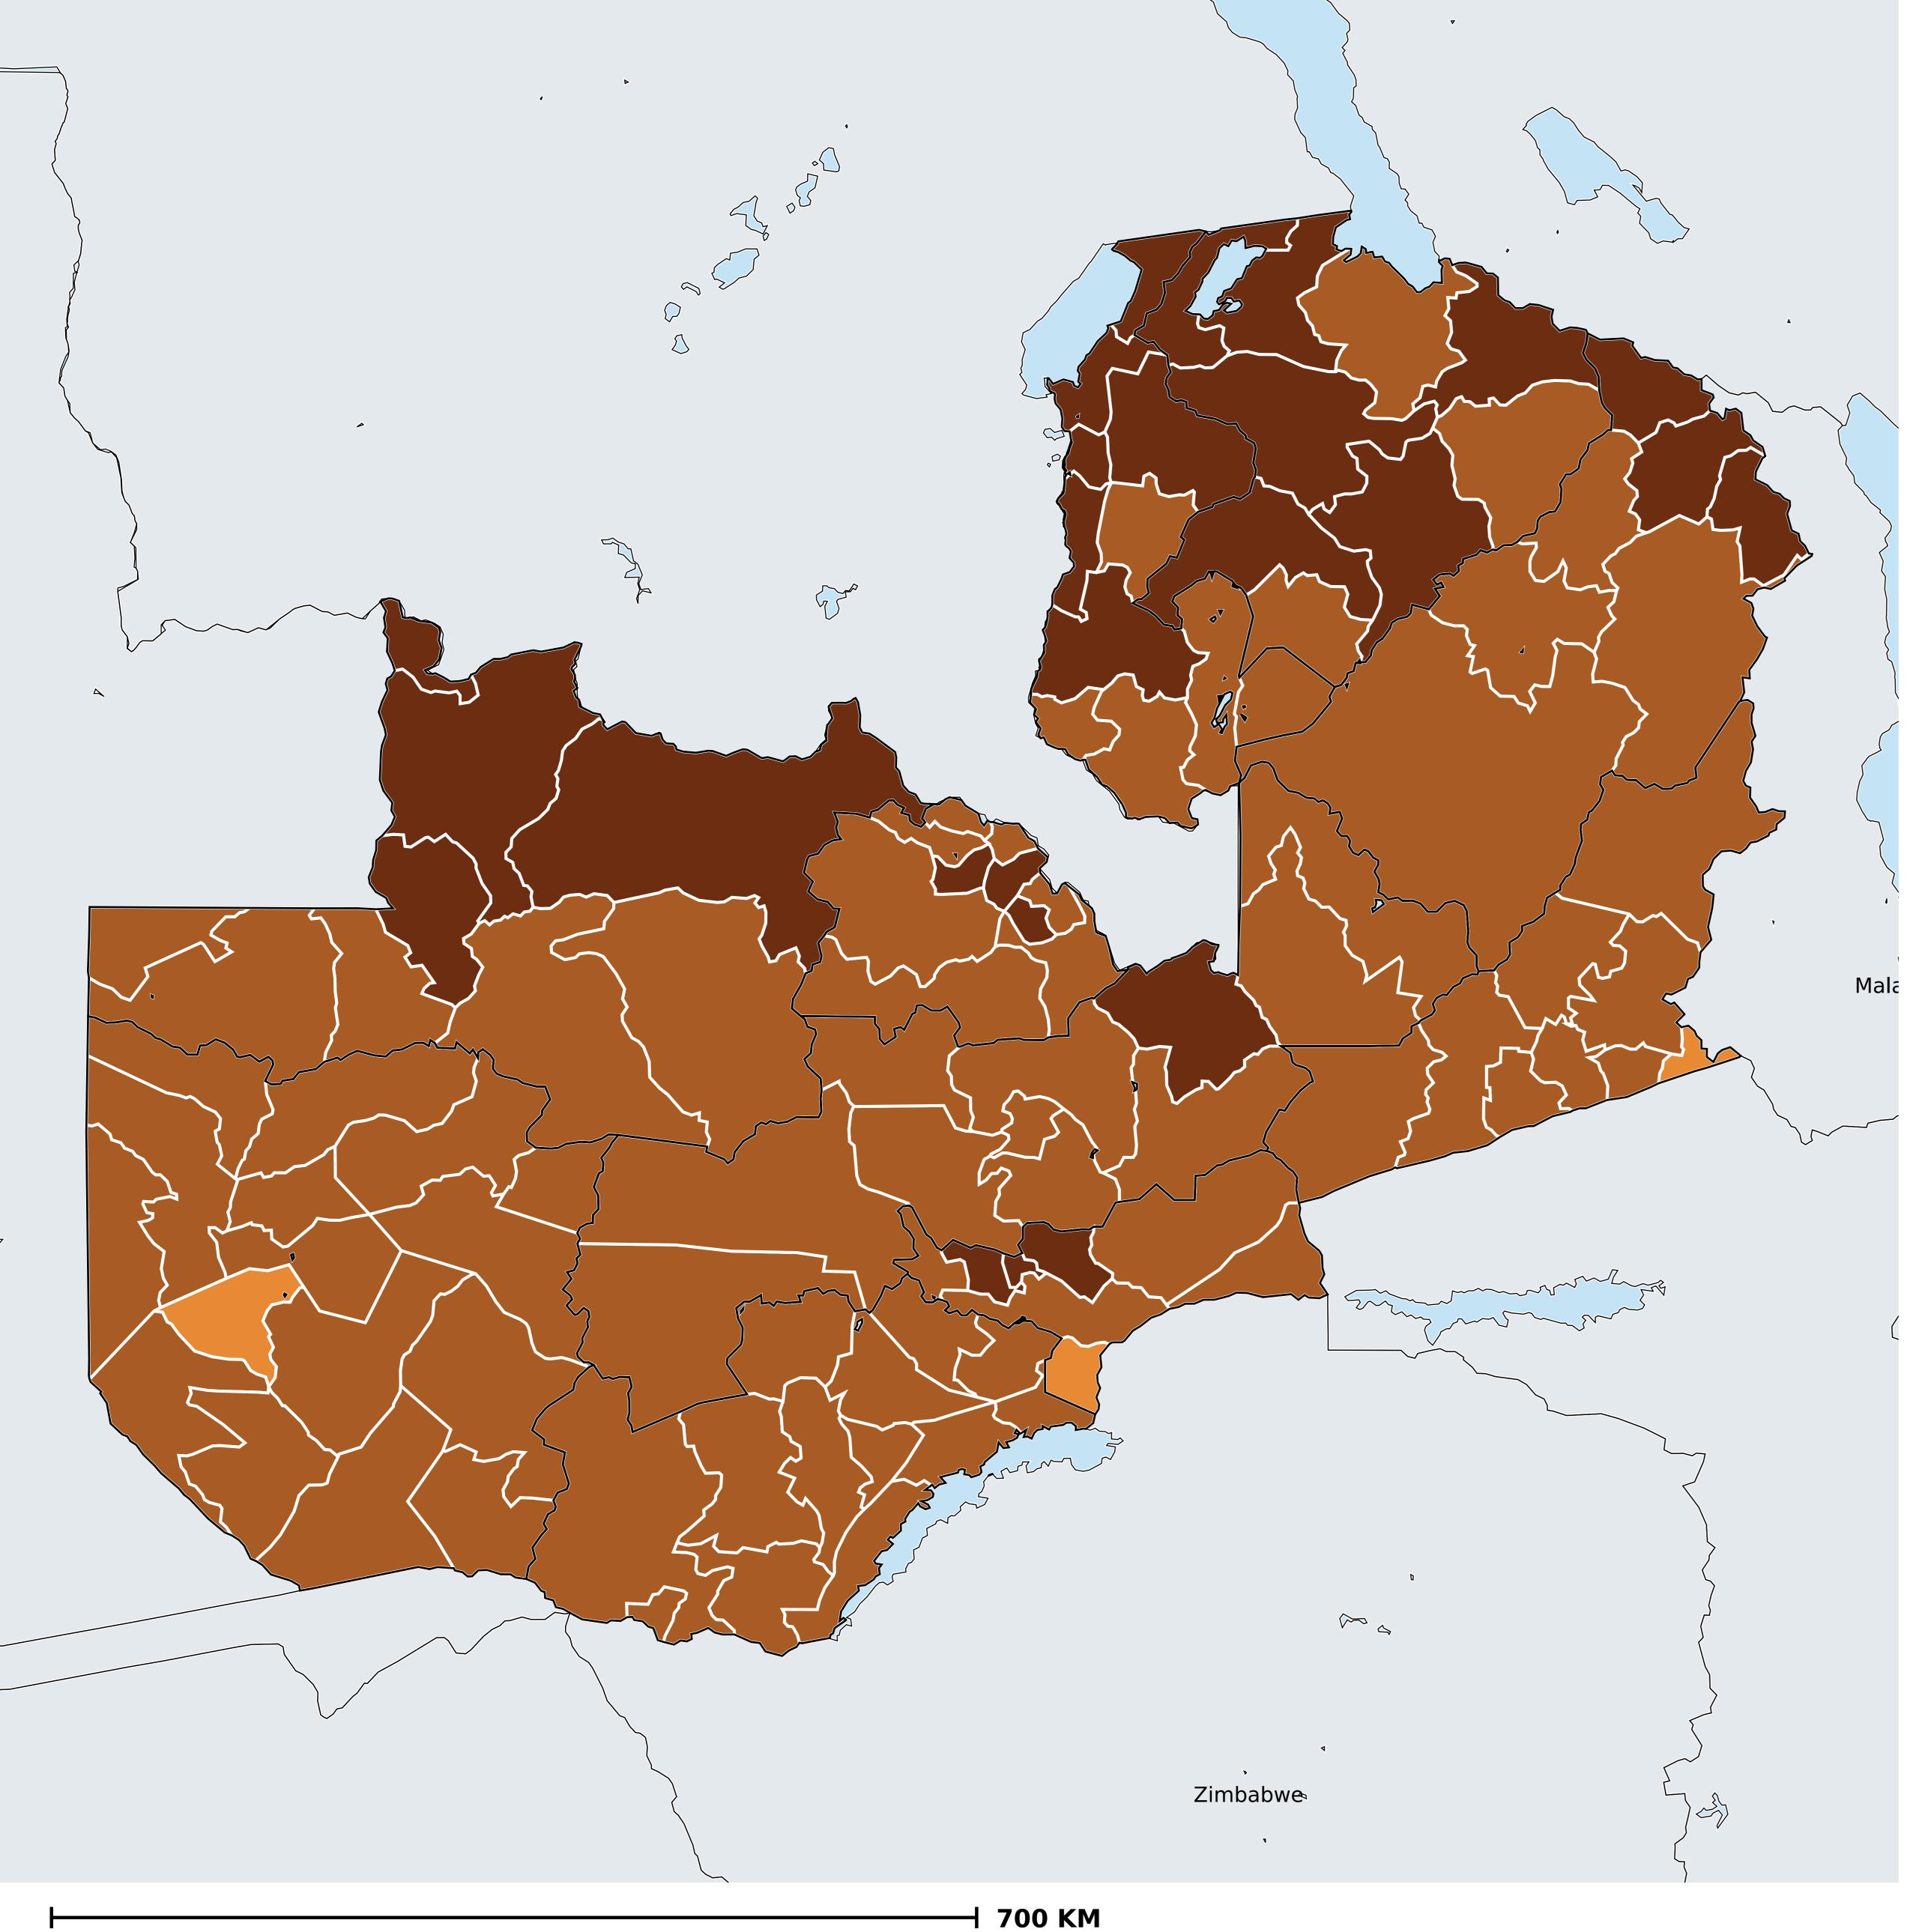

## Zambia (2014)

Access to any improved or unimproved sanitation (model estimates)

WASH > Access to sanitation > Any sanitation

Boundaries, names and designations used here do not imply expression of WHO opinion concerning the legal status of any country, territory or area, or of its authorities, or concerning delimitation of frontiers or boundaries. Dotted / dashed lines represent approximate border lines for which there may not yet be full agreement.

## **Data Source:**

WaSH estimates produced by the Local Burden of Disease WaSH Collaborators using geostatistical models incorporating data from household surveys and censuses. DOI: https://doi.org/10.1016/S2214-109X(20)30278-3