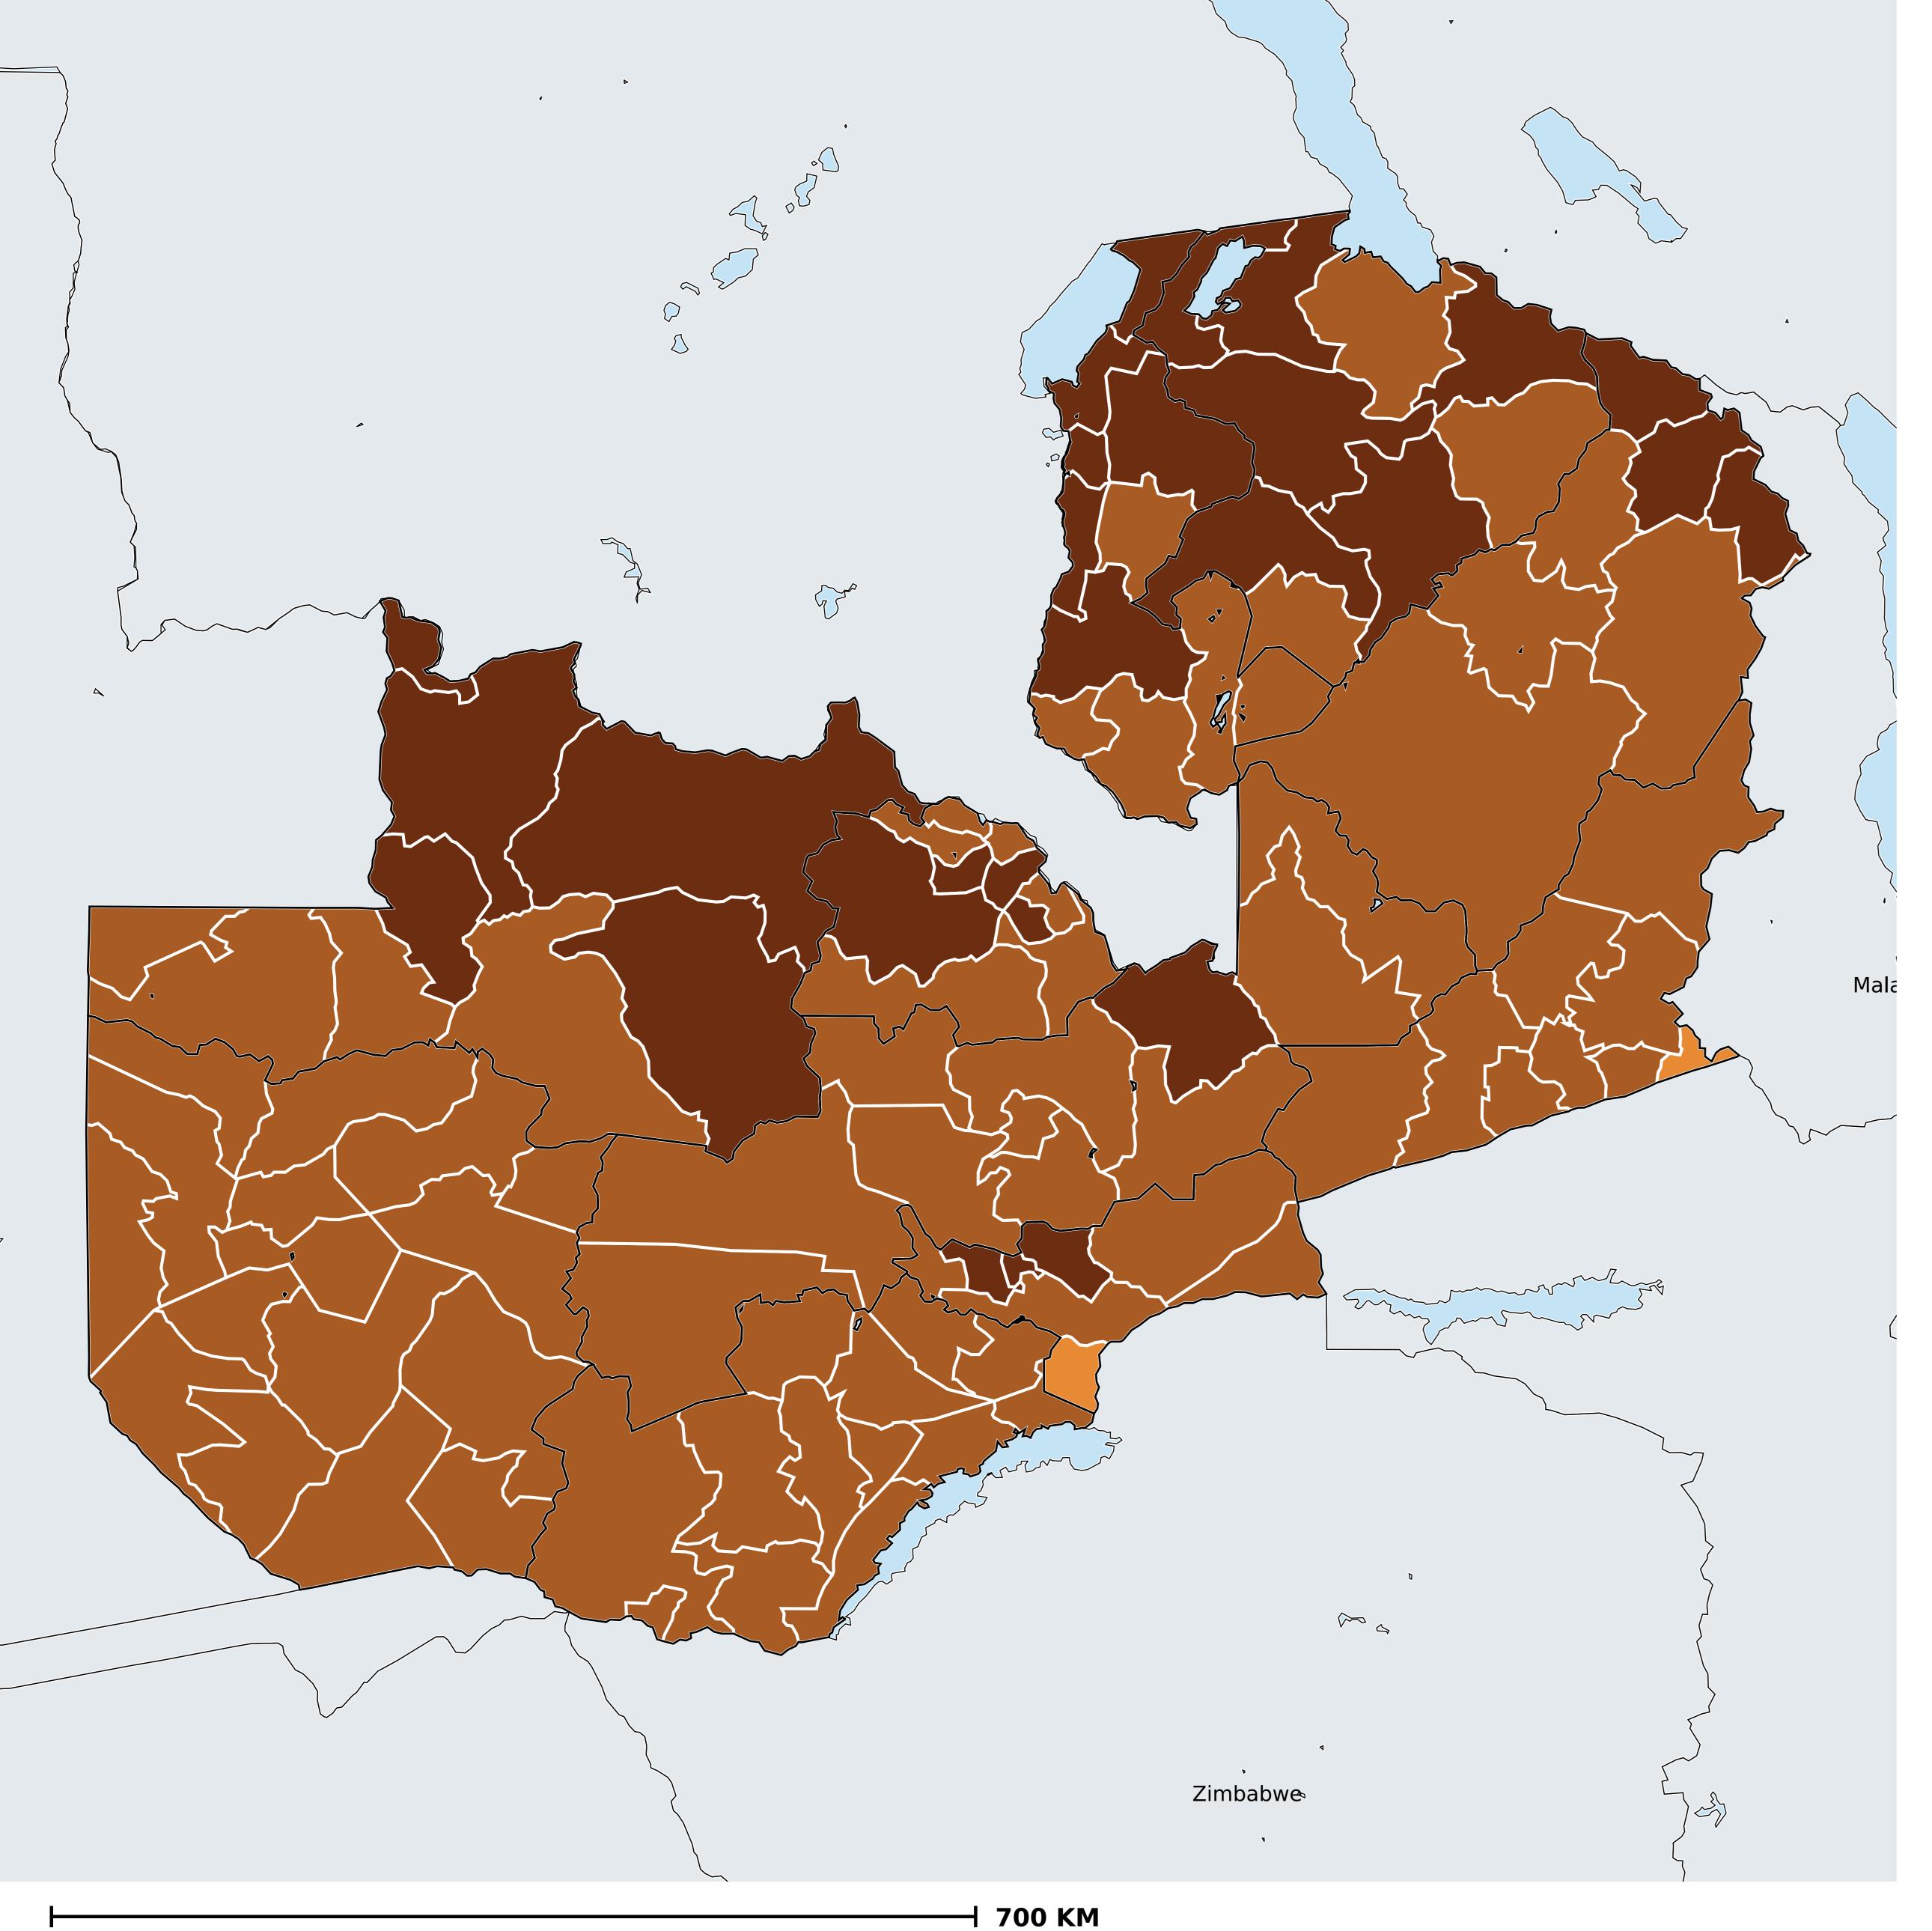

## Zambia (2013)

Access to any improved or unimproved sanitation (model estimates)

WASH > Access to sanitation > Any sanitation

Boundaries, names and designations used here do not imply expression of WHO opinion concerning the legal status of any country, territory or area, or of its authorities, or concerning delimitation of frontiers or boundaries. Dotted / dashed lines represent approximate border lines for which there may not yet be full agreement.

## **Data Source:**

WaSH estimates produced by the Local Burden of Disease WaSH Collaborators using geostatistical models incorporating data from household surveys and censuses. DOI: https://doi.org/10.1016/S2214-109X(20)30278-3