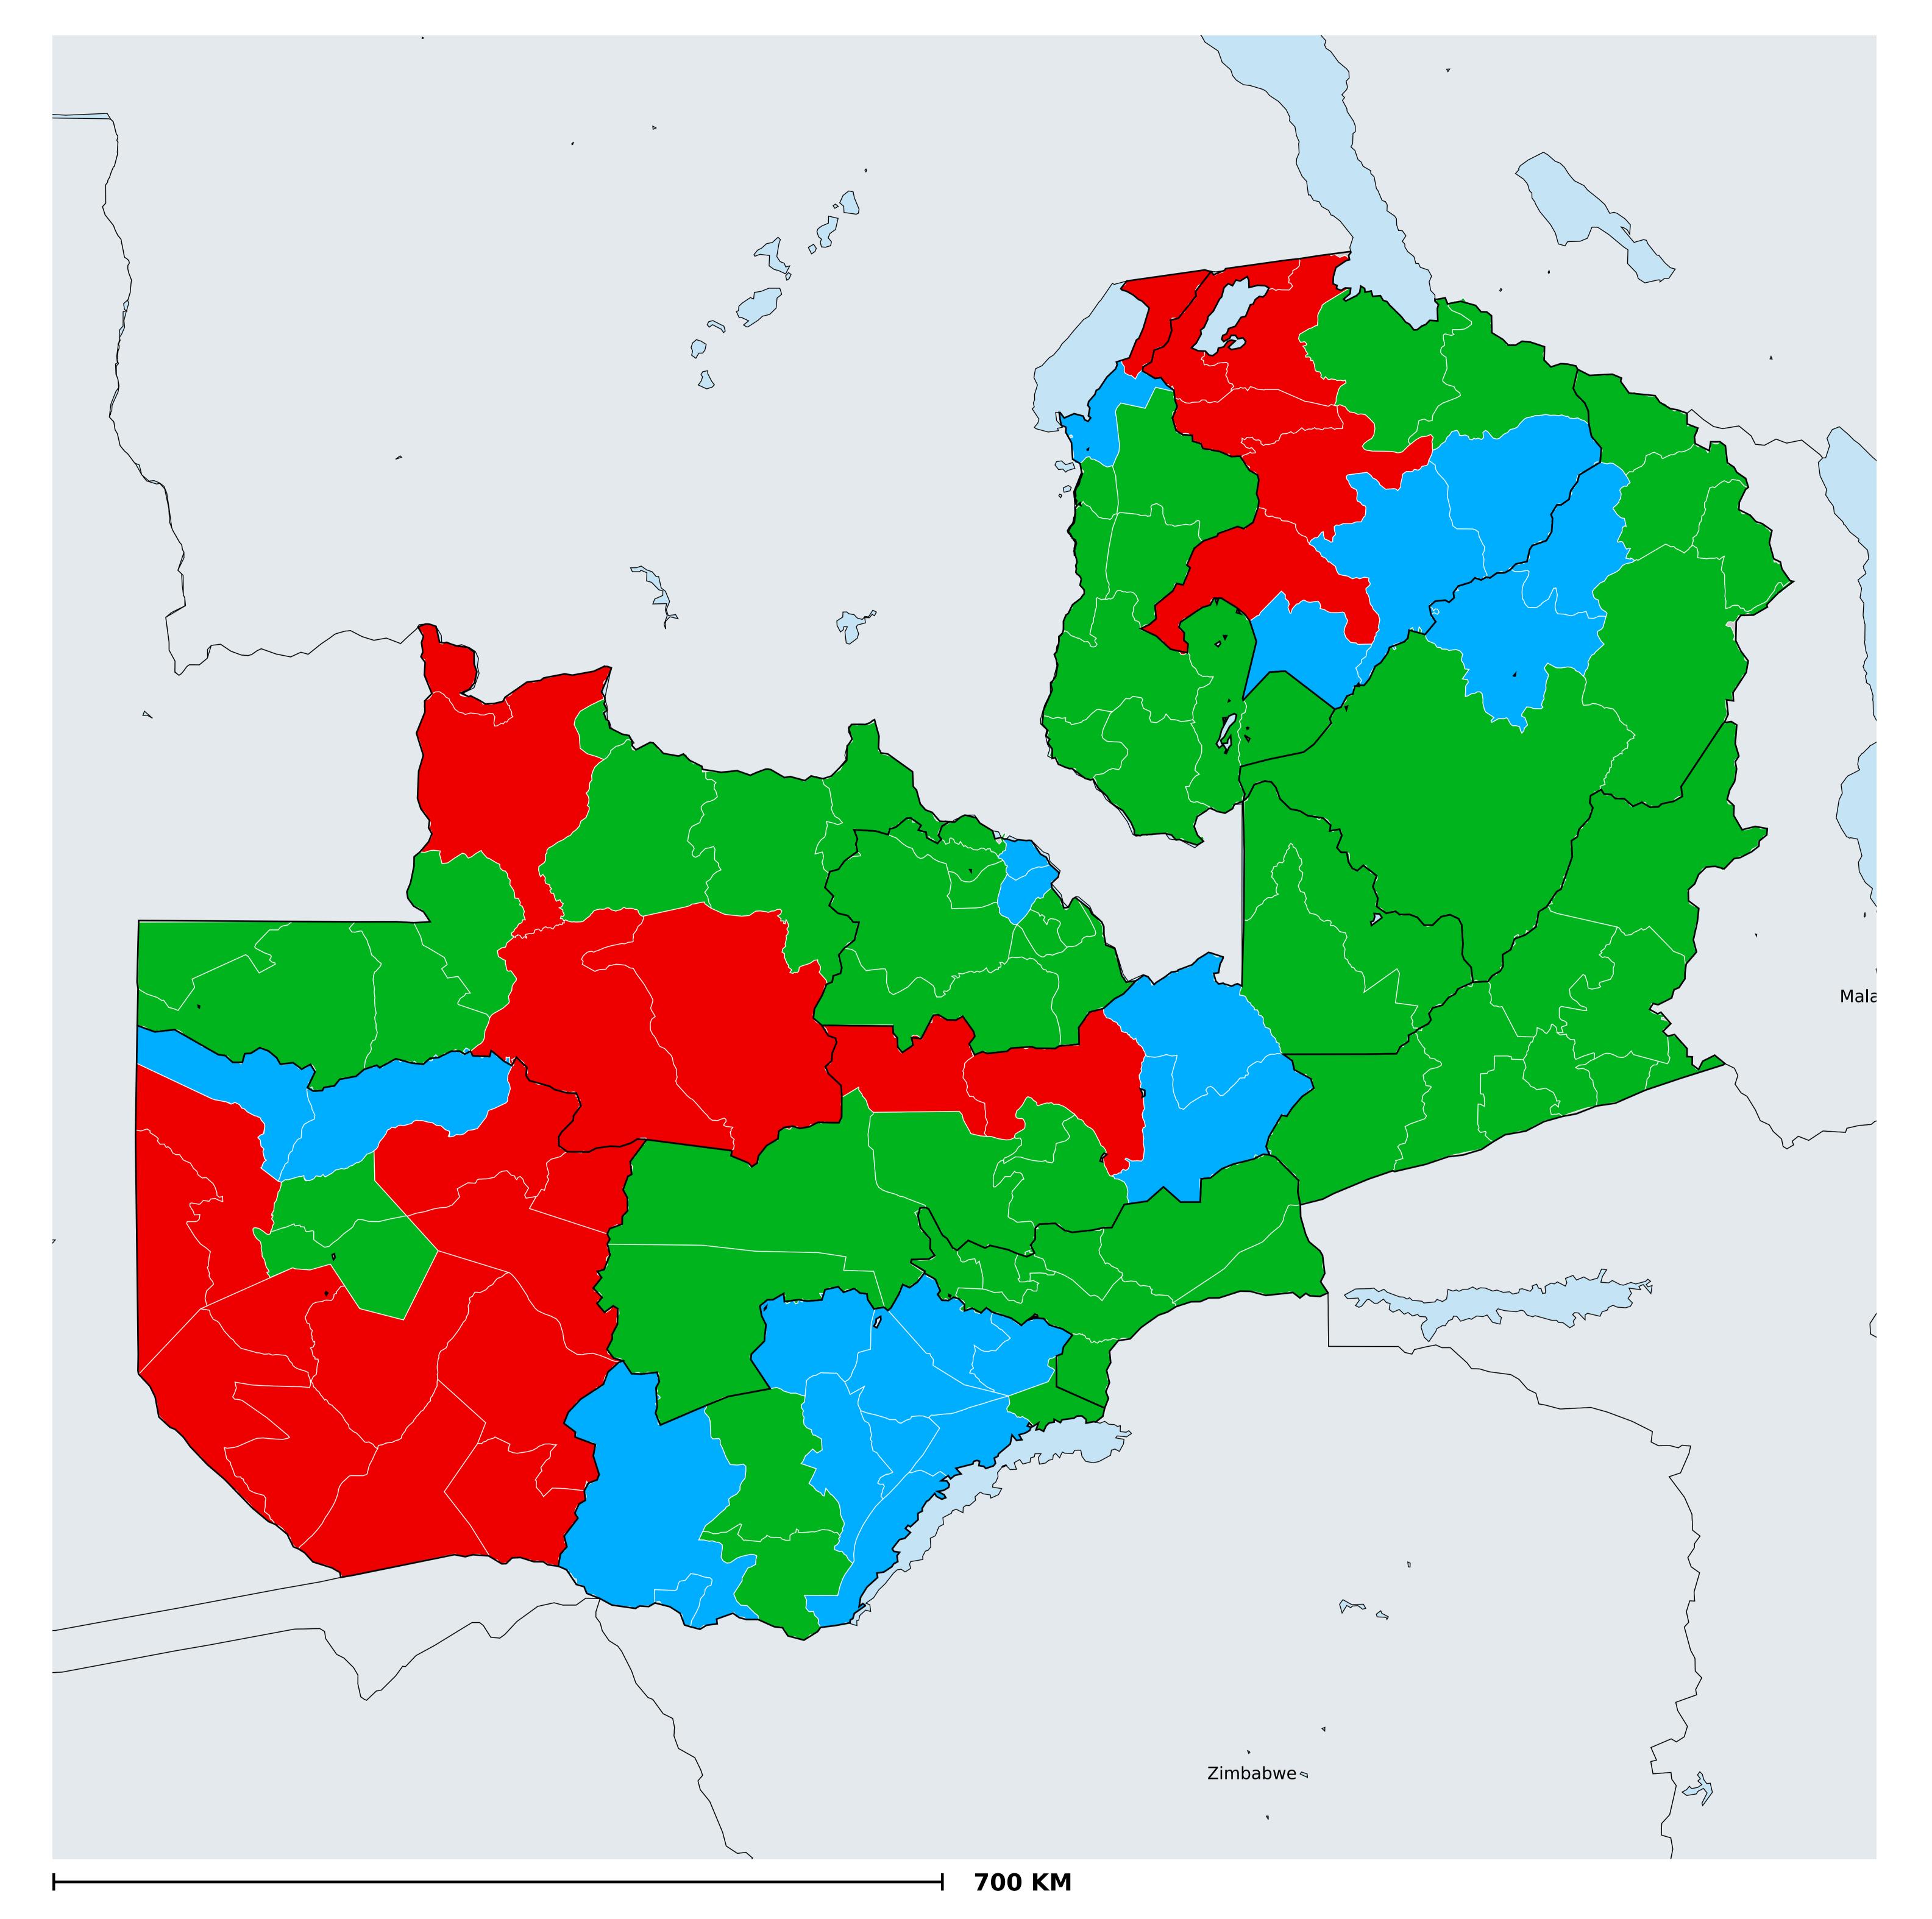

## Zambia (2020) Geographic MDA/PC coverage of Trachoma

Boundaries, names and designations used here do not imply expression of WHO opinion concerning the legal status of any country, territory or area, or of its authorities, or

concerning delimitation of frontiers or boundaries. Dotted / dashed lines represent approximate border lines for which there may not yet be full agreement.

Trachoma > MDA/PC coverage > Geographic coverage

MDA not warranted
Endemicity unknown
MDA not delivered - Endemic
MDA delivered
Under post-intervention surveillance

**Data Source:** Data provided by health ministries to ESPEN through WHO reporting processes. All reasonable precautions have been taken to verify this information Copyright 2022 WHO. All rights reserved. Generated 06 October 2022