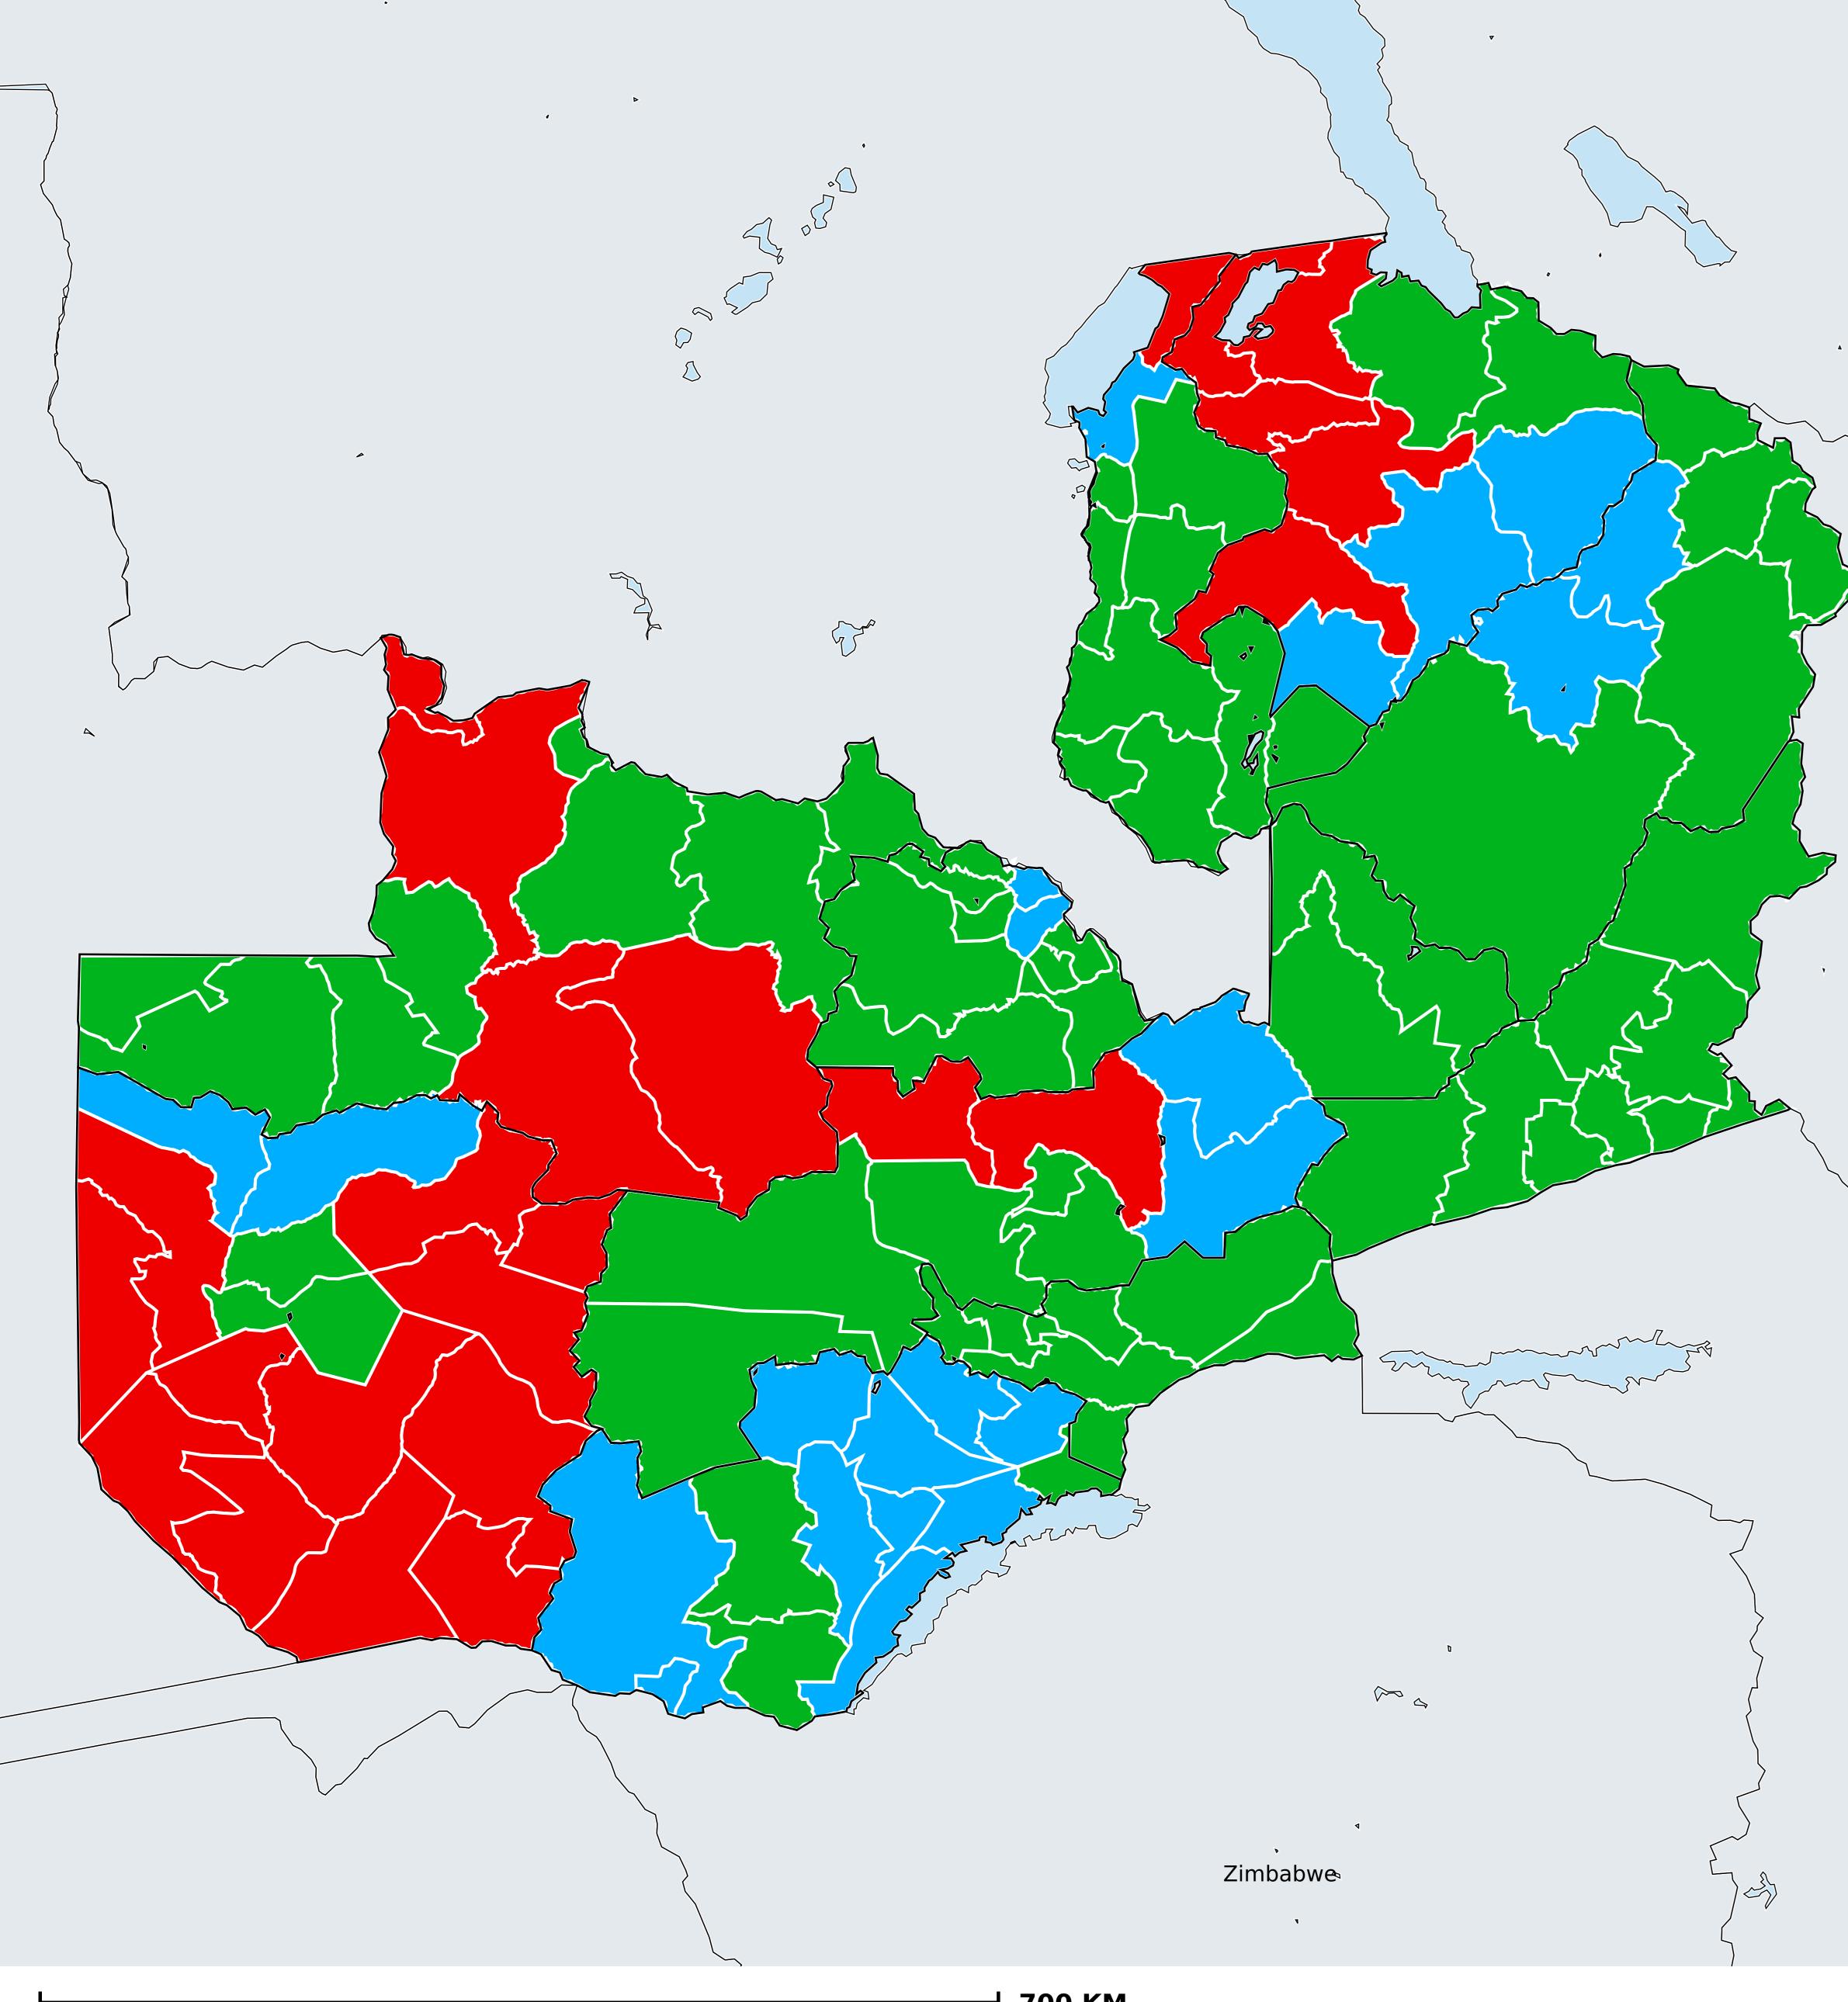

## Zambia (2020) Geographic MDA/PC coverage of Trachoma

## Trachoma > MDA/PC coverage > Geographic coverage

MDA not warranted Endemicity unknown MDA not delivered - Endemic MDA delivered Under post-intervention surveillance

## Mala

Boundaries, names and designations used here do not imply expression of WHO opinion concerning the legal status of any country, territory or area, or of its authorities, or concerning delimitation of frontiers or boundaries. Dotted / dashed lines represent approximate border lines for which there may not yet be full agreement.

## **Data Source:**

Data provided by health ministries to ESPEN through WHO reporting processes. All reasonable precautions have been taken to verify this information Copyright 2022 WHO. All rights reserved. Generated 06 October 2022