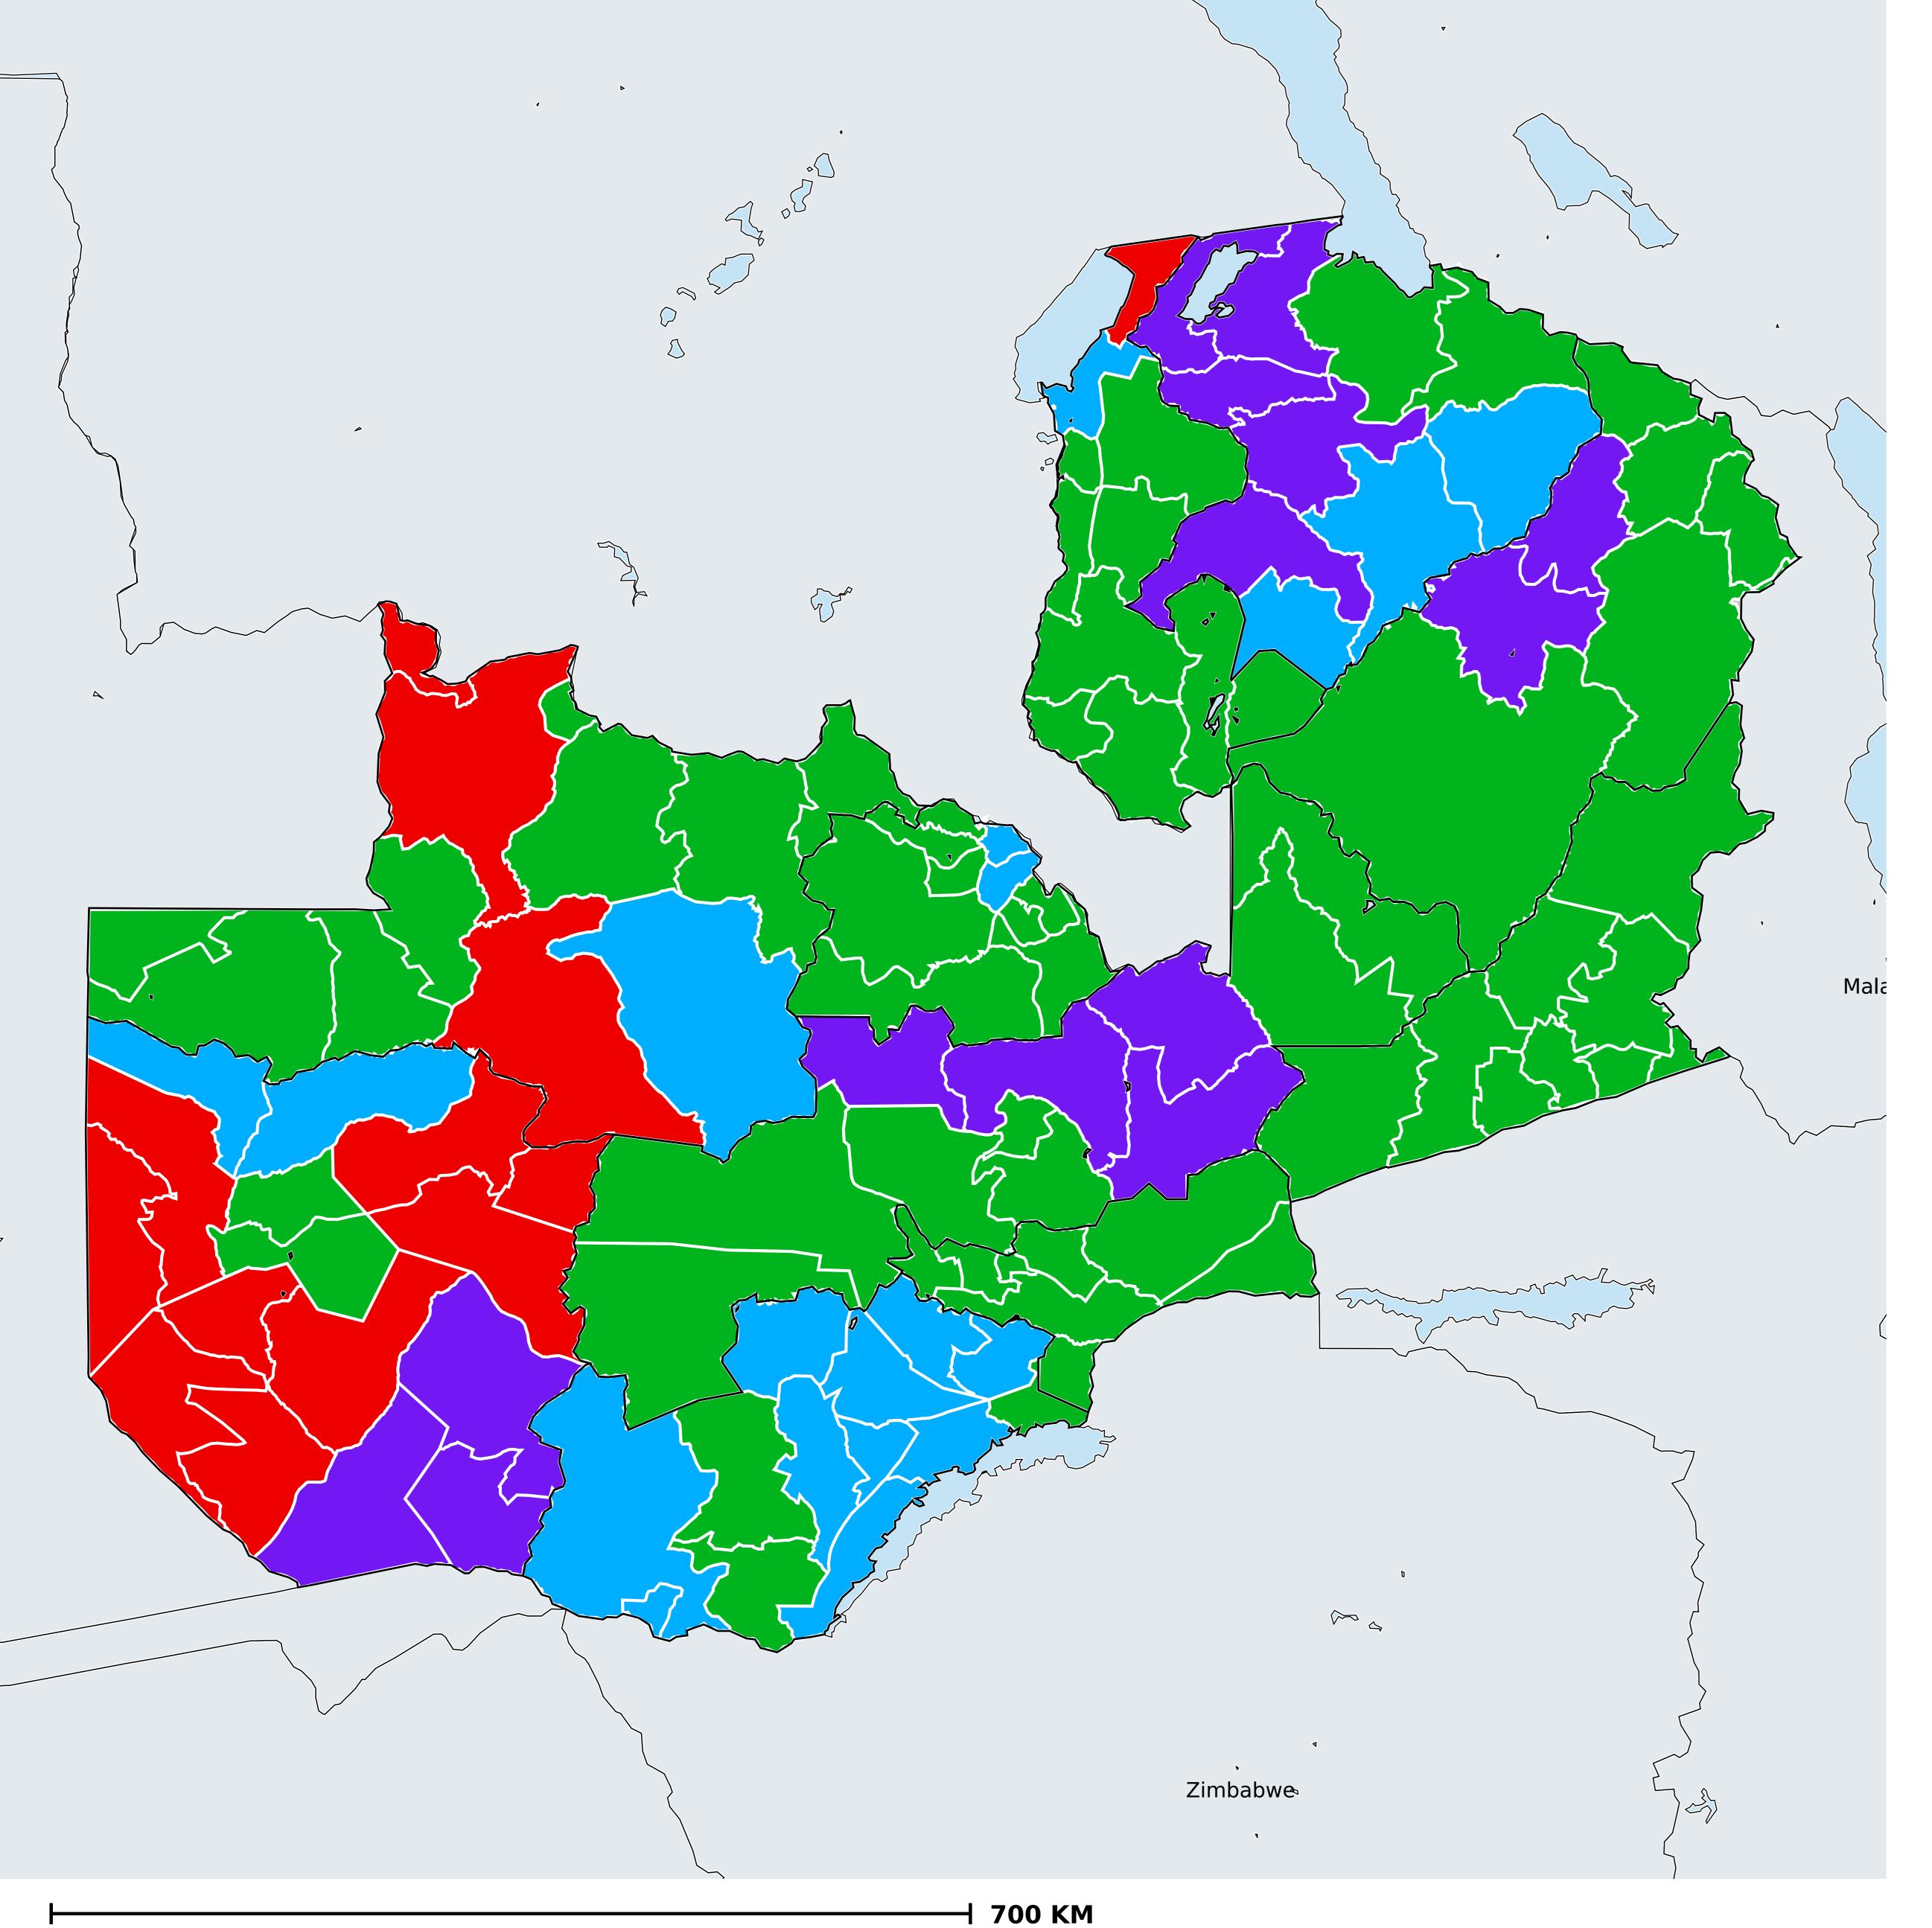

## Zambia (2018)

## Geographic MDA/PC coverage of Trachoma

Trachoma > MDA/PC coverage > Geographic coverage

MDA not warranted
Endemicity unknown
MDA not delivered - Endemic
MDA delivered
Under post-intervention surveillance

Boundaries, names and designations used here do not imply expression of WHO opinion concerning the legal status of any country, territory or area, or of its authorities, or concerning delimitation of frontiers or boundaries. Dotted / dashed lines represent approximate border lines for which there may not yet be full agreement.