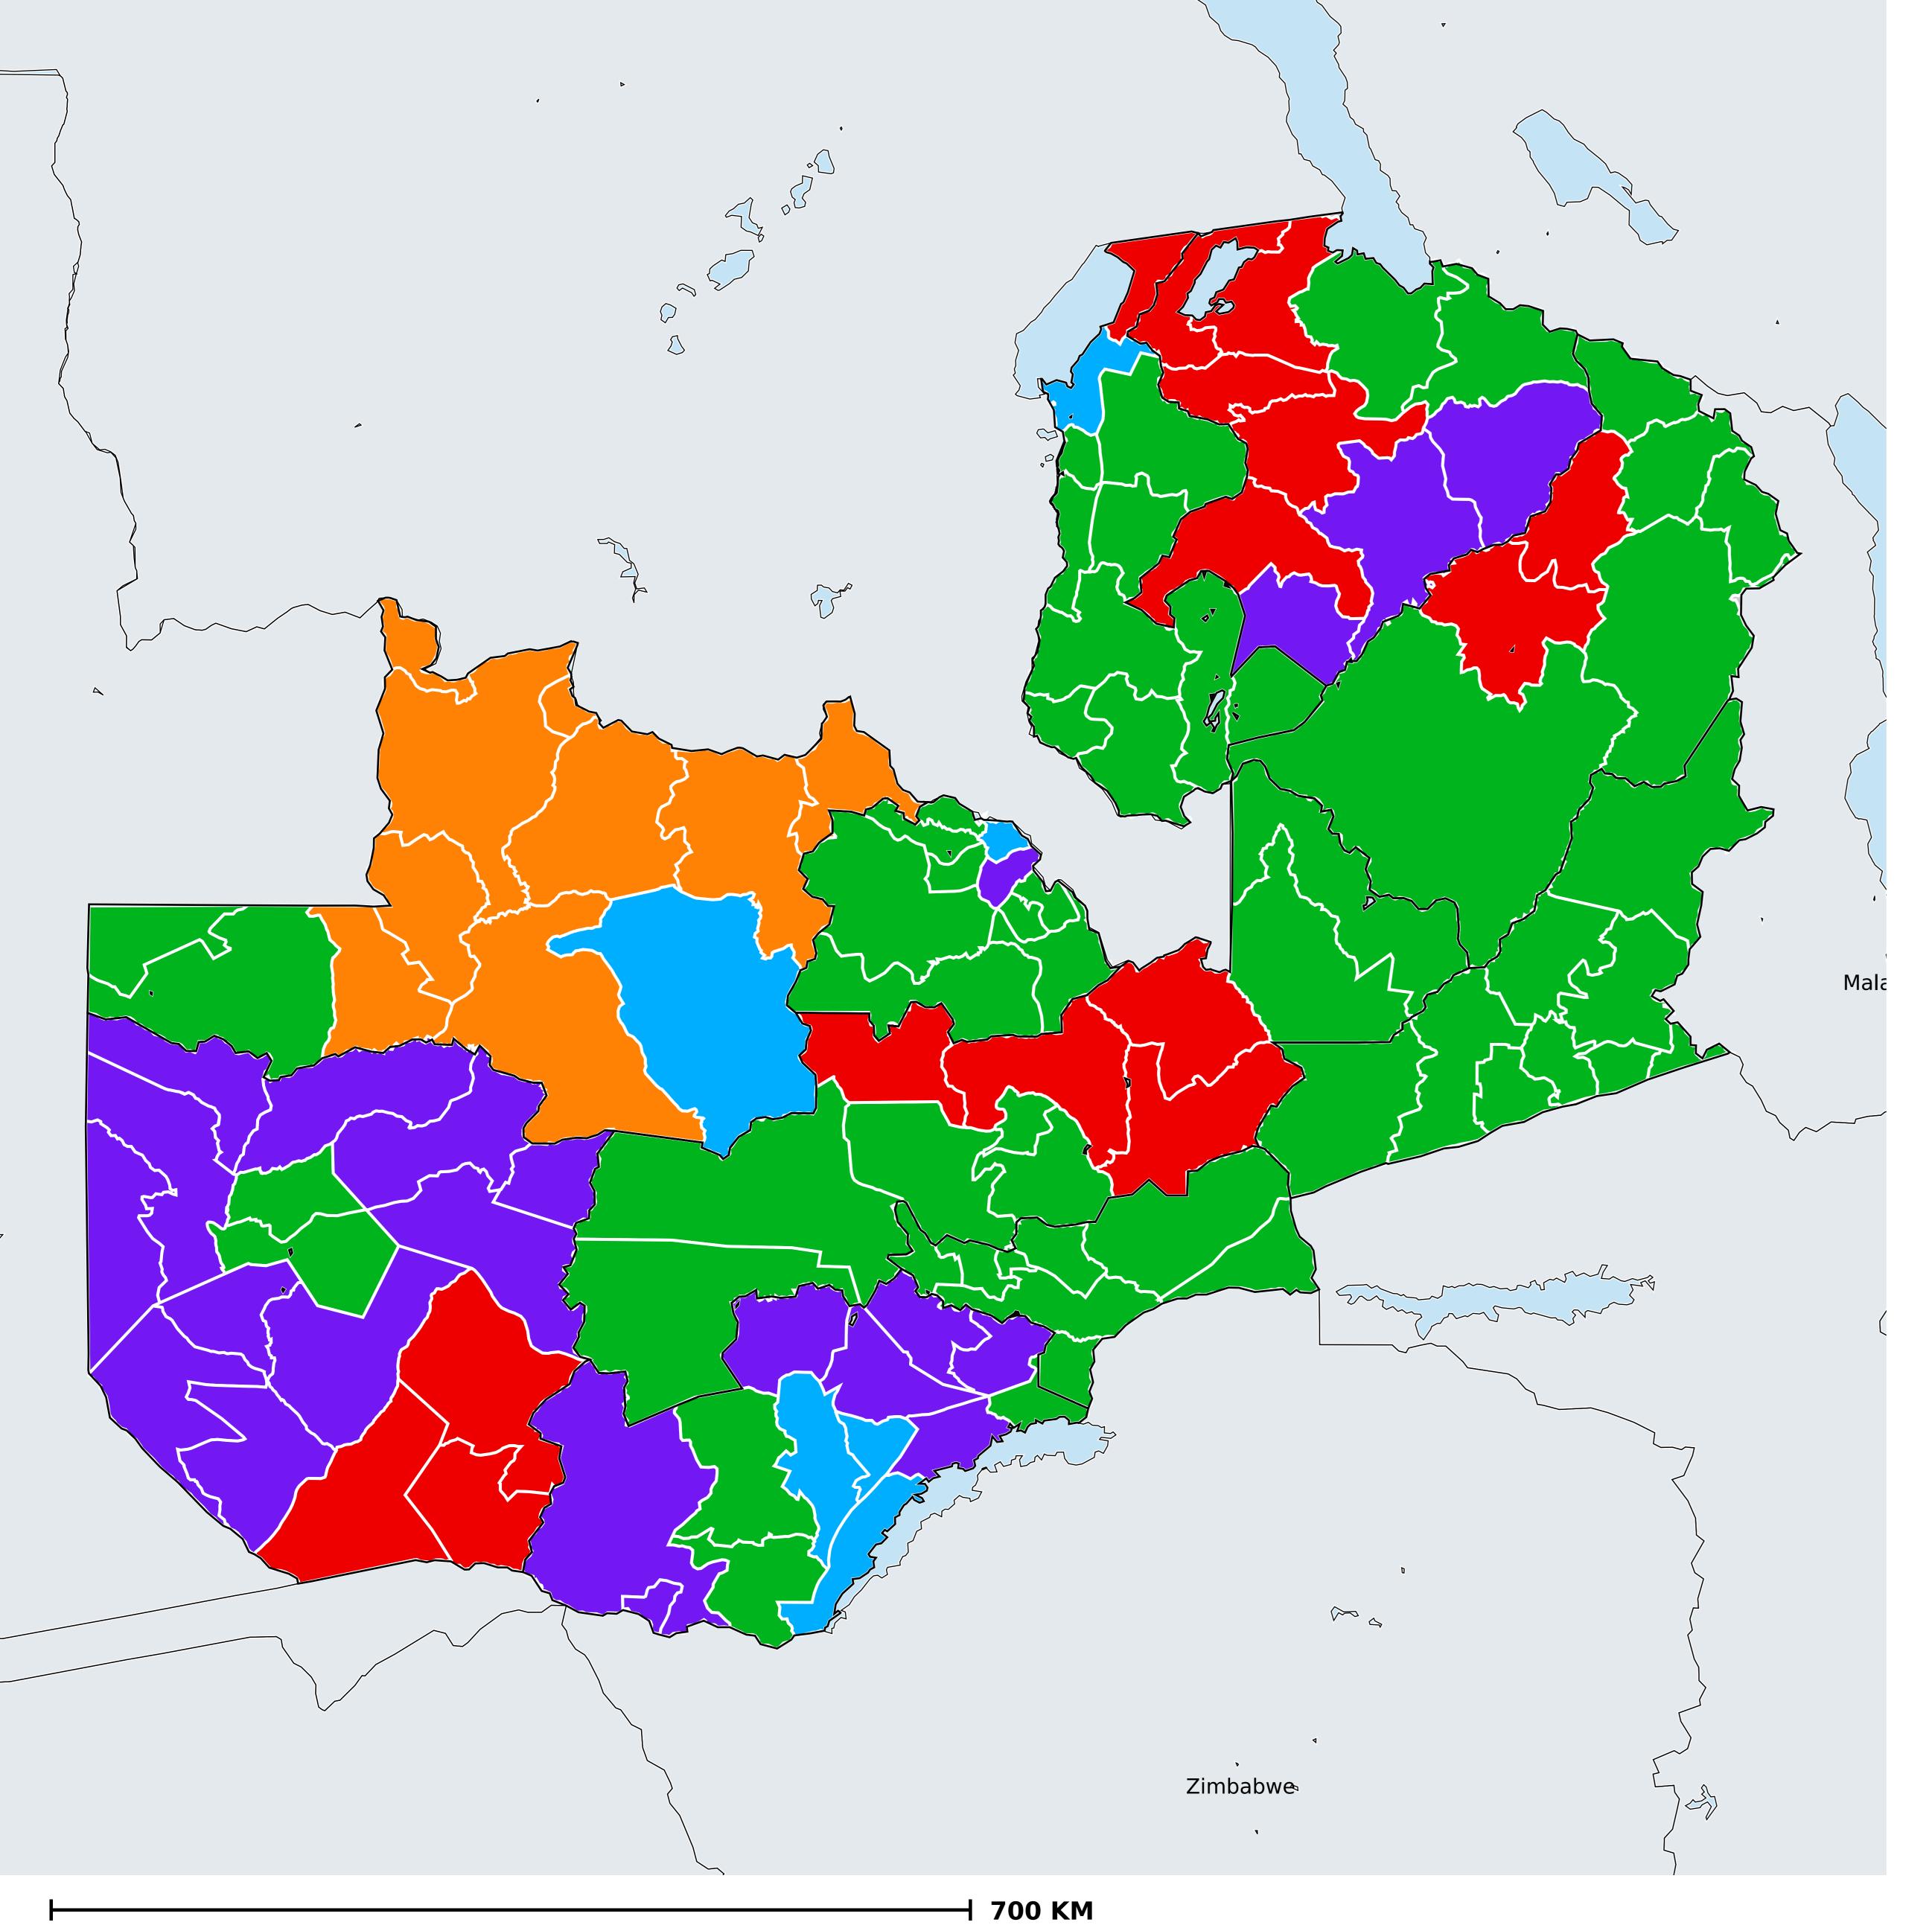

## Zambia (2017)

## Geographic MDA/PC coverage of Trachoma

Trachoma > MDA/PC coverage > Geographic coverage

MDA not warranted
Endemicity unknown
MDA not delivered - Endemic
MDA delivered
Under post-intervention surveillance

Boundaries, names and designations used here do not imply expression of WHO opinion concerning the legal status of any country, territory or area, or of its authorities, or concerning delimitation of frontiers or boundaries. Dotted / dashed lines represent approximate border lines for which there may not yet be full agreement.

## **Data Source:**

Data provided by health ministries to ESPEN through WHO reporting processes. All reasonable precautions have been taken to verify this information

Copyright 2022 WHO. All rights reserved. Generated 06 October 2022