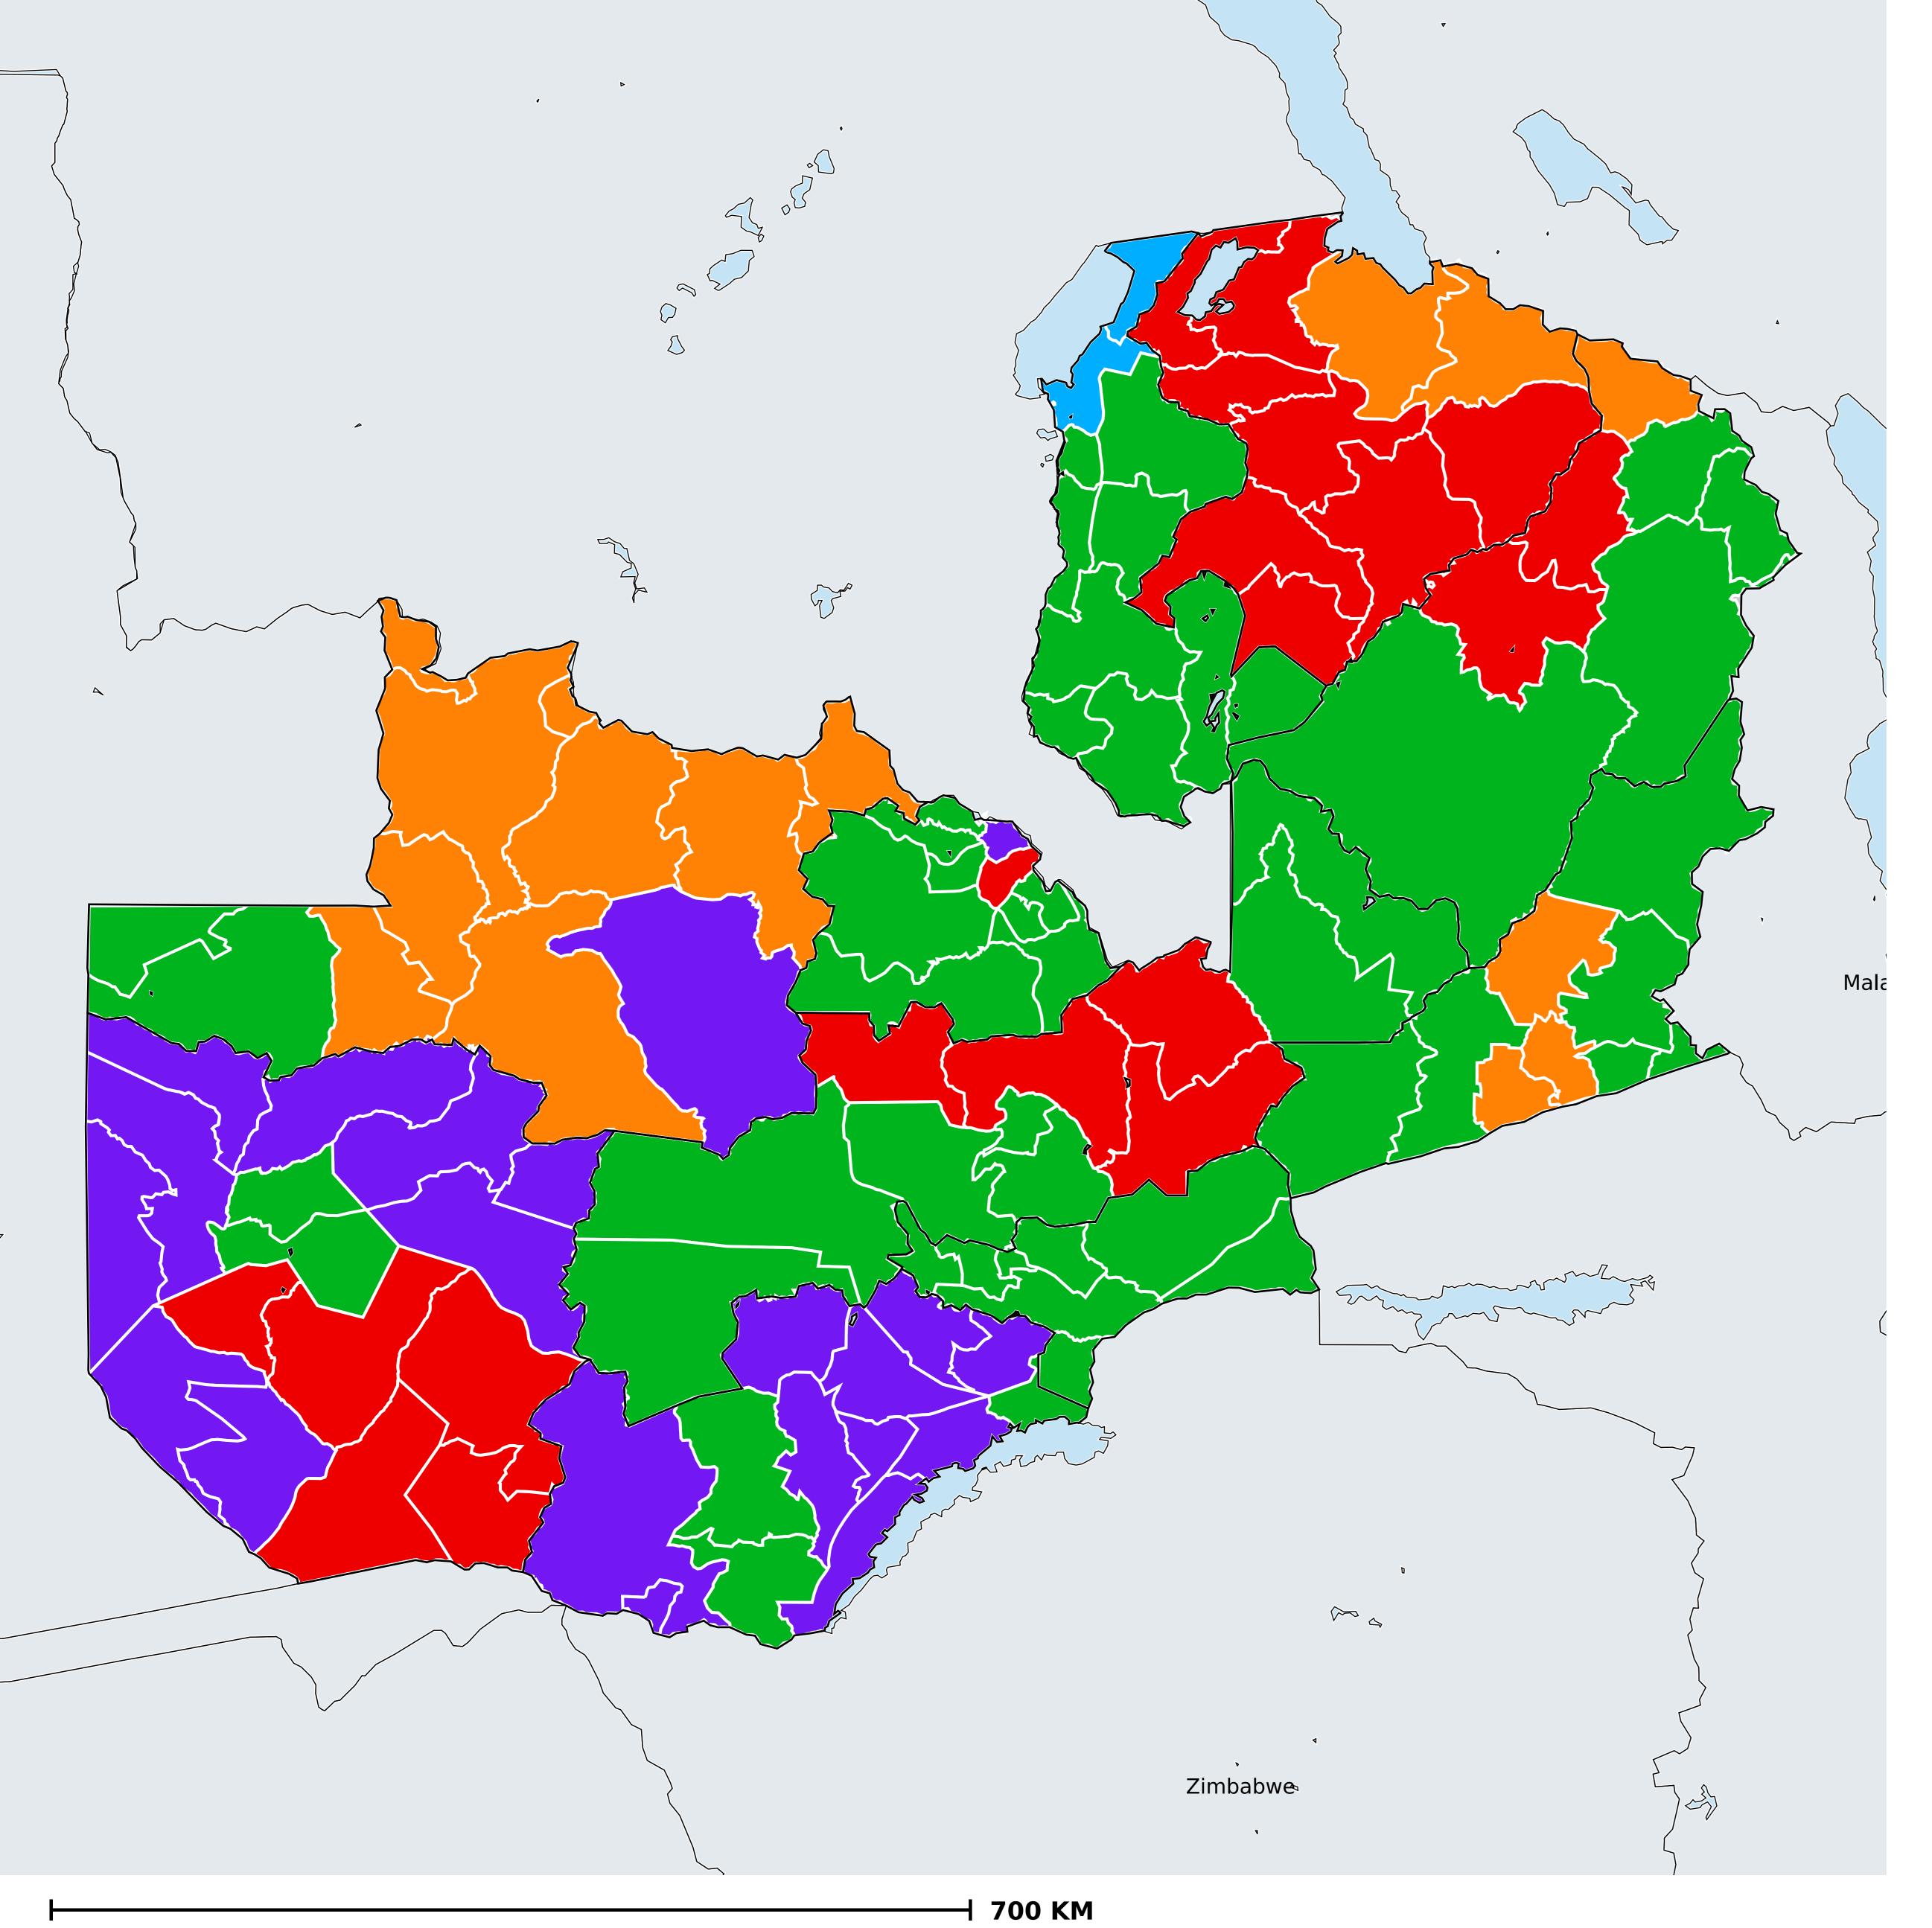

## Zambia (2016)

## Geographic MDA/PC coverage of Trachoma

Trachoma > MDA/PC coverage > Geographic coverage

MDA not warranted
Endemicity unknown
MDA not delivered - Endemic
MDA delivered
Under post-intervention surveillance

Boundaries, names and designations used here do not imply expression of WHO opinion concerning the legal status of any country, territory or area, or of its authorities, or concerning delimitation of frontiers or boundaries. Dotted / dashed lines represent approximate border lines for which there may not yet be full agreement.