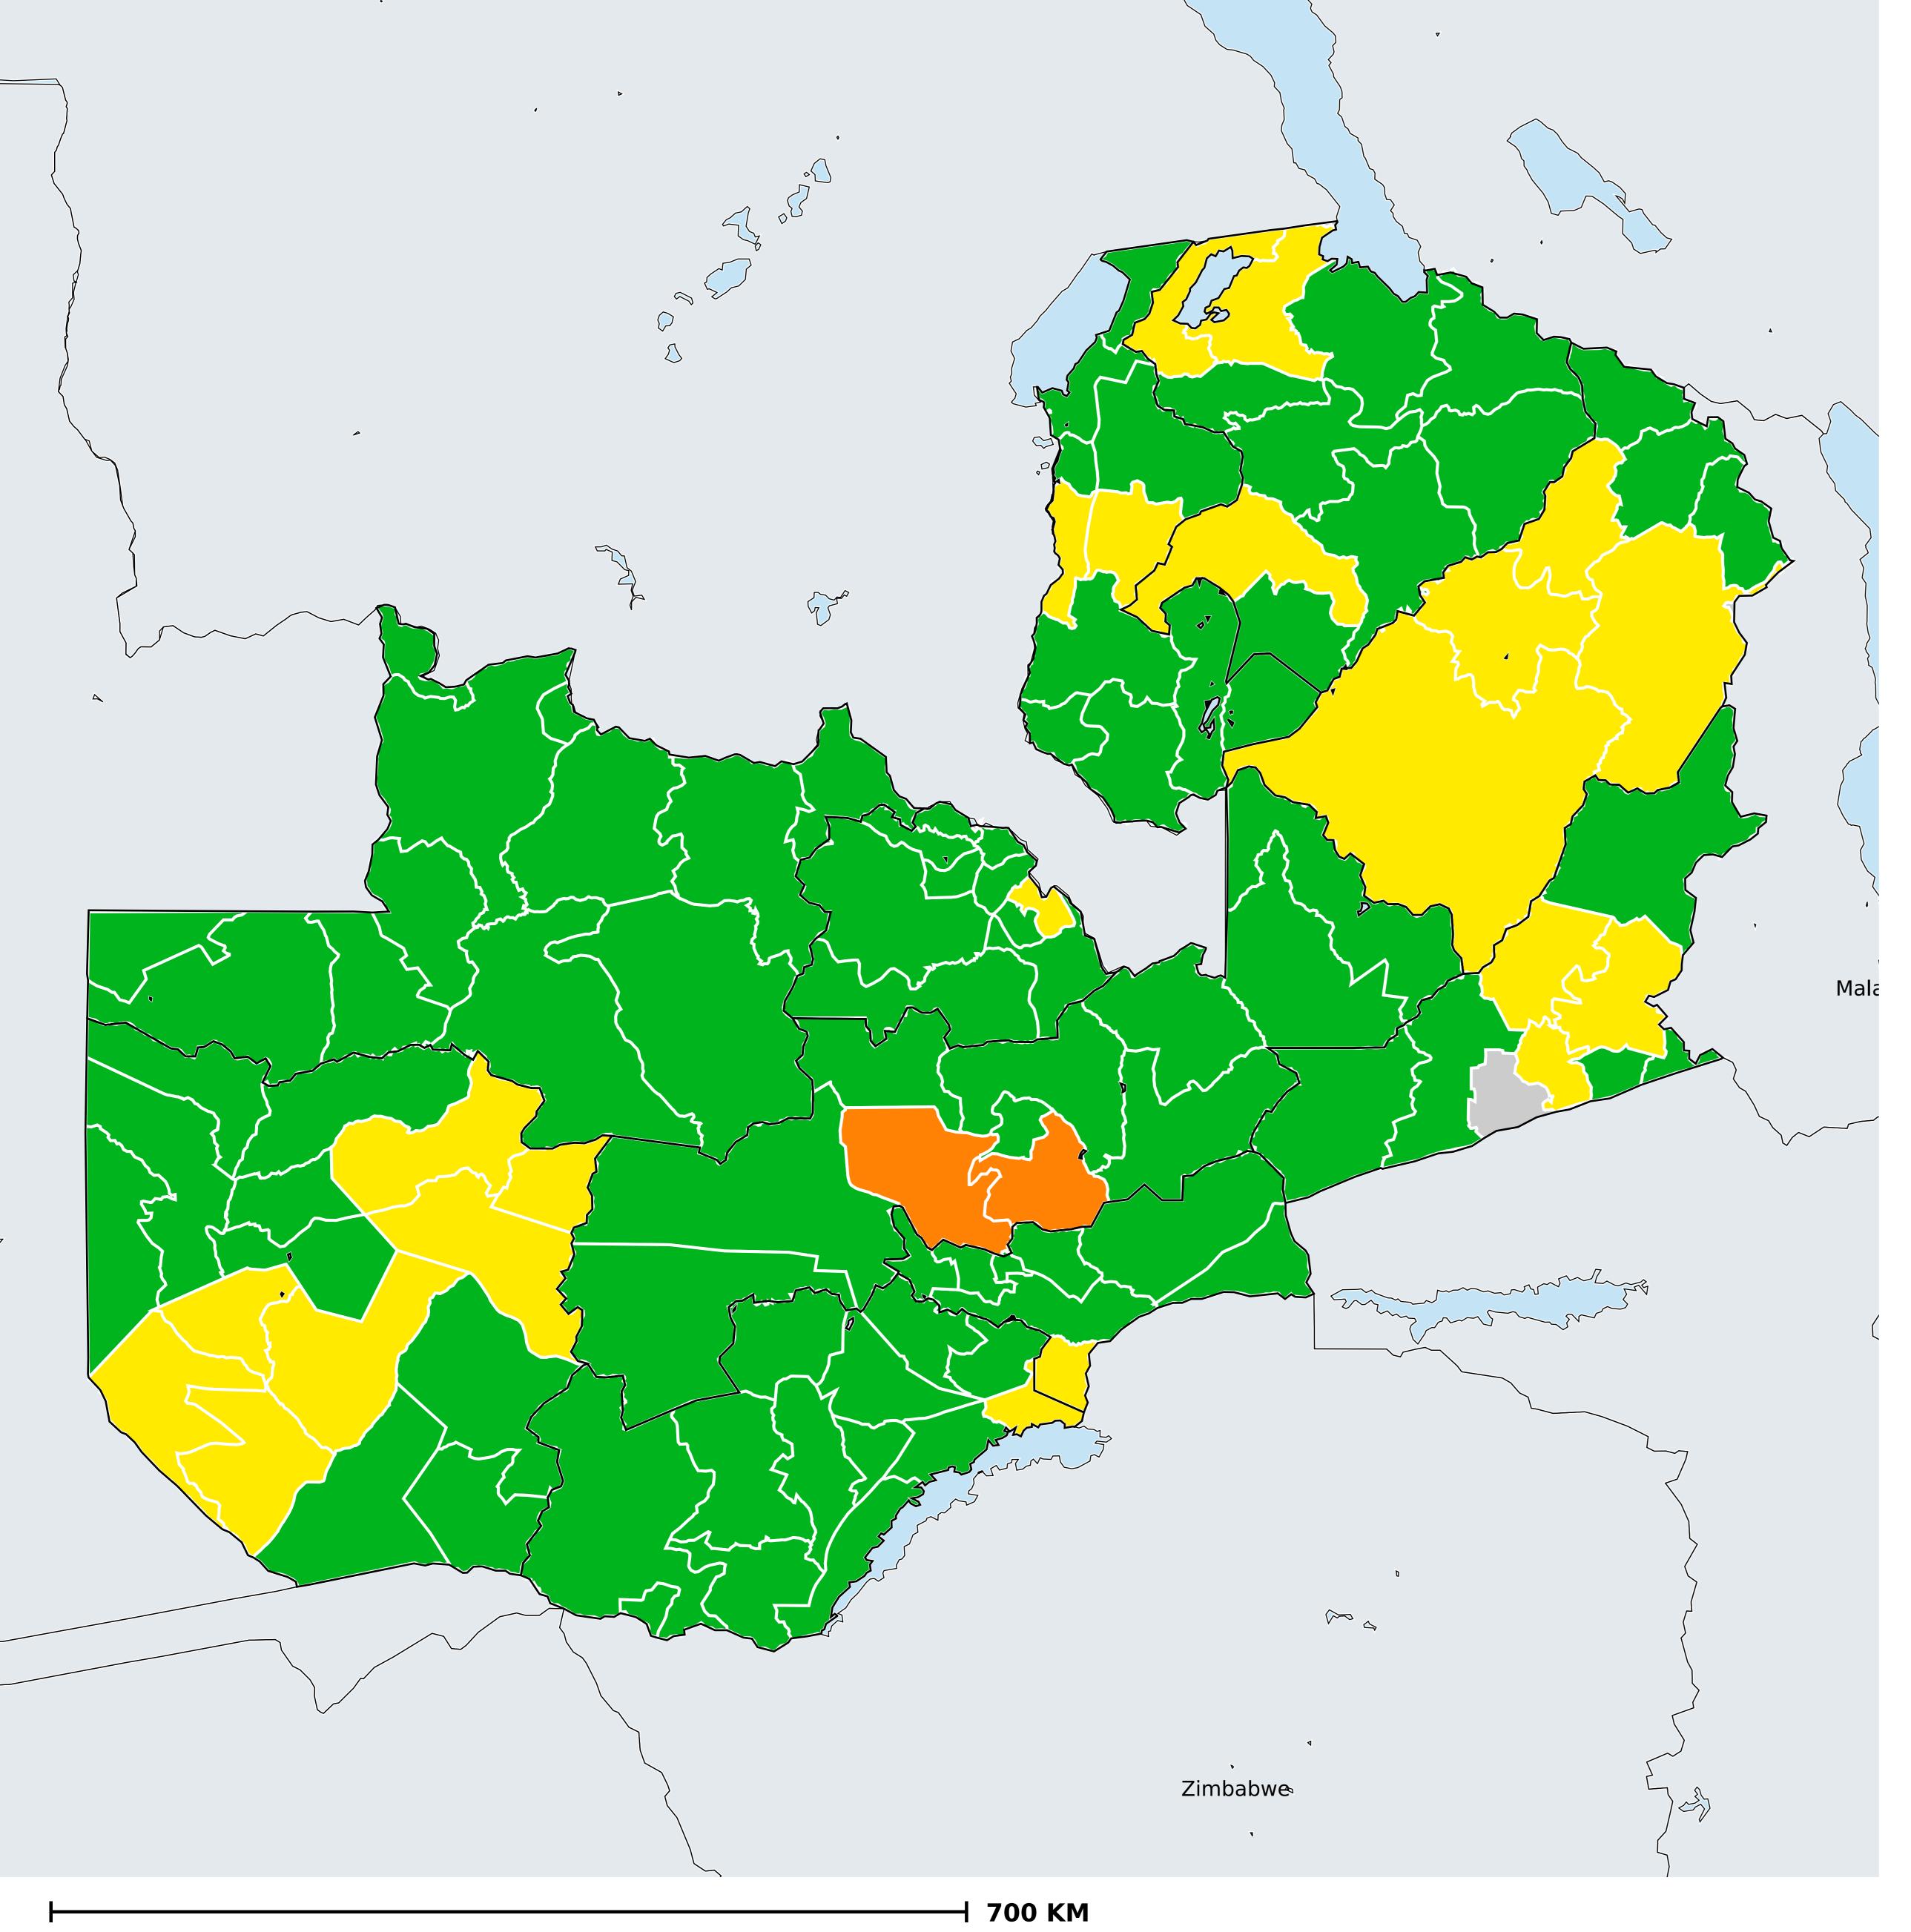

## Zambia (2021)

## Prevalence of TT

## TT prevalence

Boundaries, names and designations used here do not imply expression of WHO opinion concerning the legal status of any country, territory or area, or of its authorities, or concerning delimitation of frontiers or boundaries. Dotted / dashed lines represent approximate border lines for which there may not yet be full agreement.