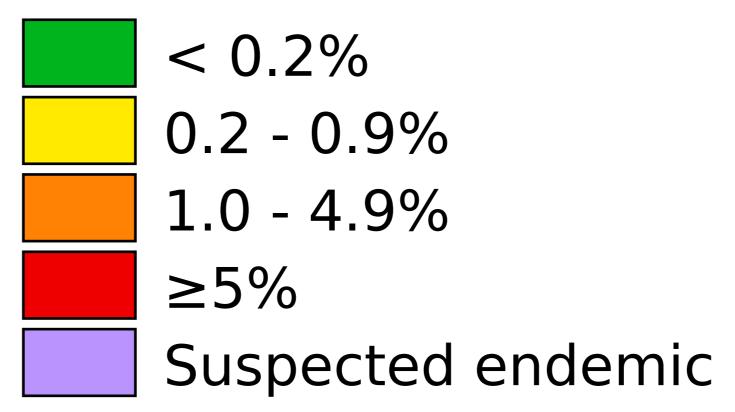

## TT prevalence

Boundaries, names and designations used here do not imply expression of WHO opinion concerning the legal status of any country, territory or area, or of its authorities, or concerning delimitation of frontiers or boundaries. Dotted / dashed lines represent approximate border lines for which there may not yet be full agreement.