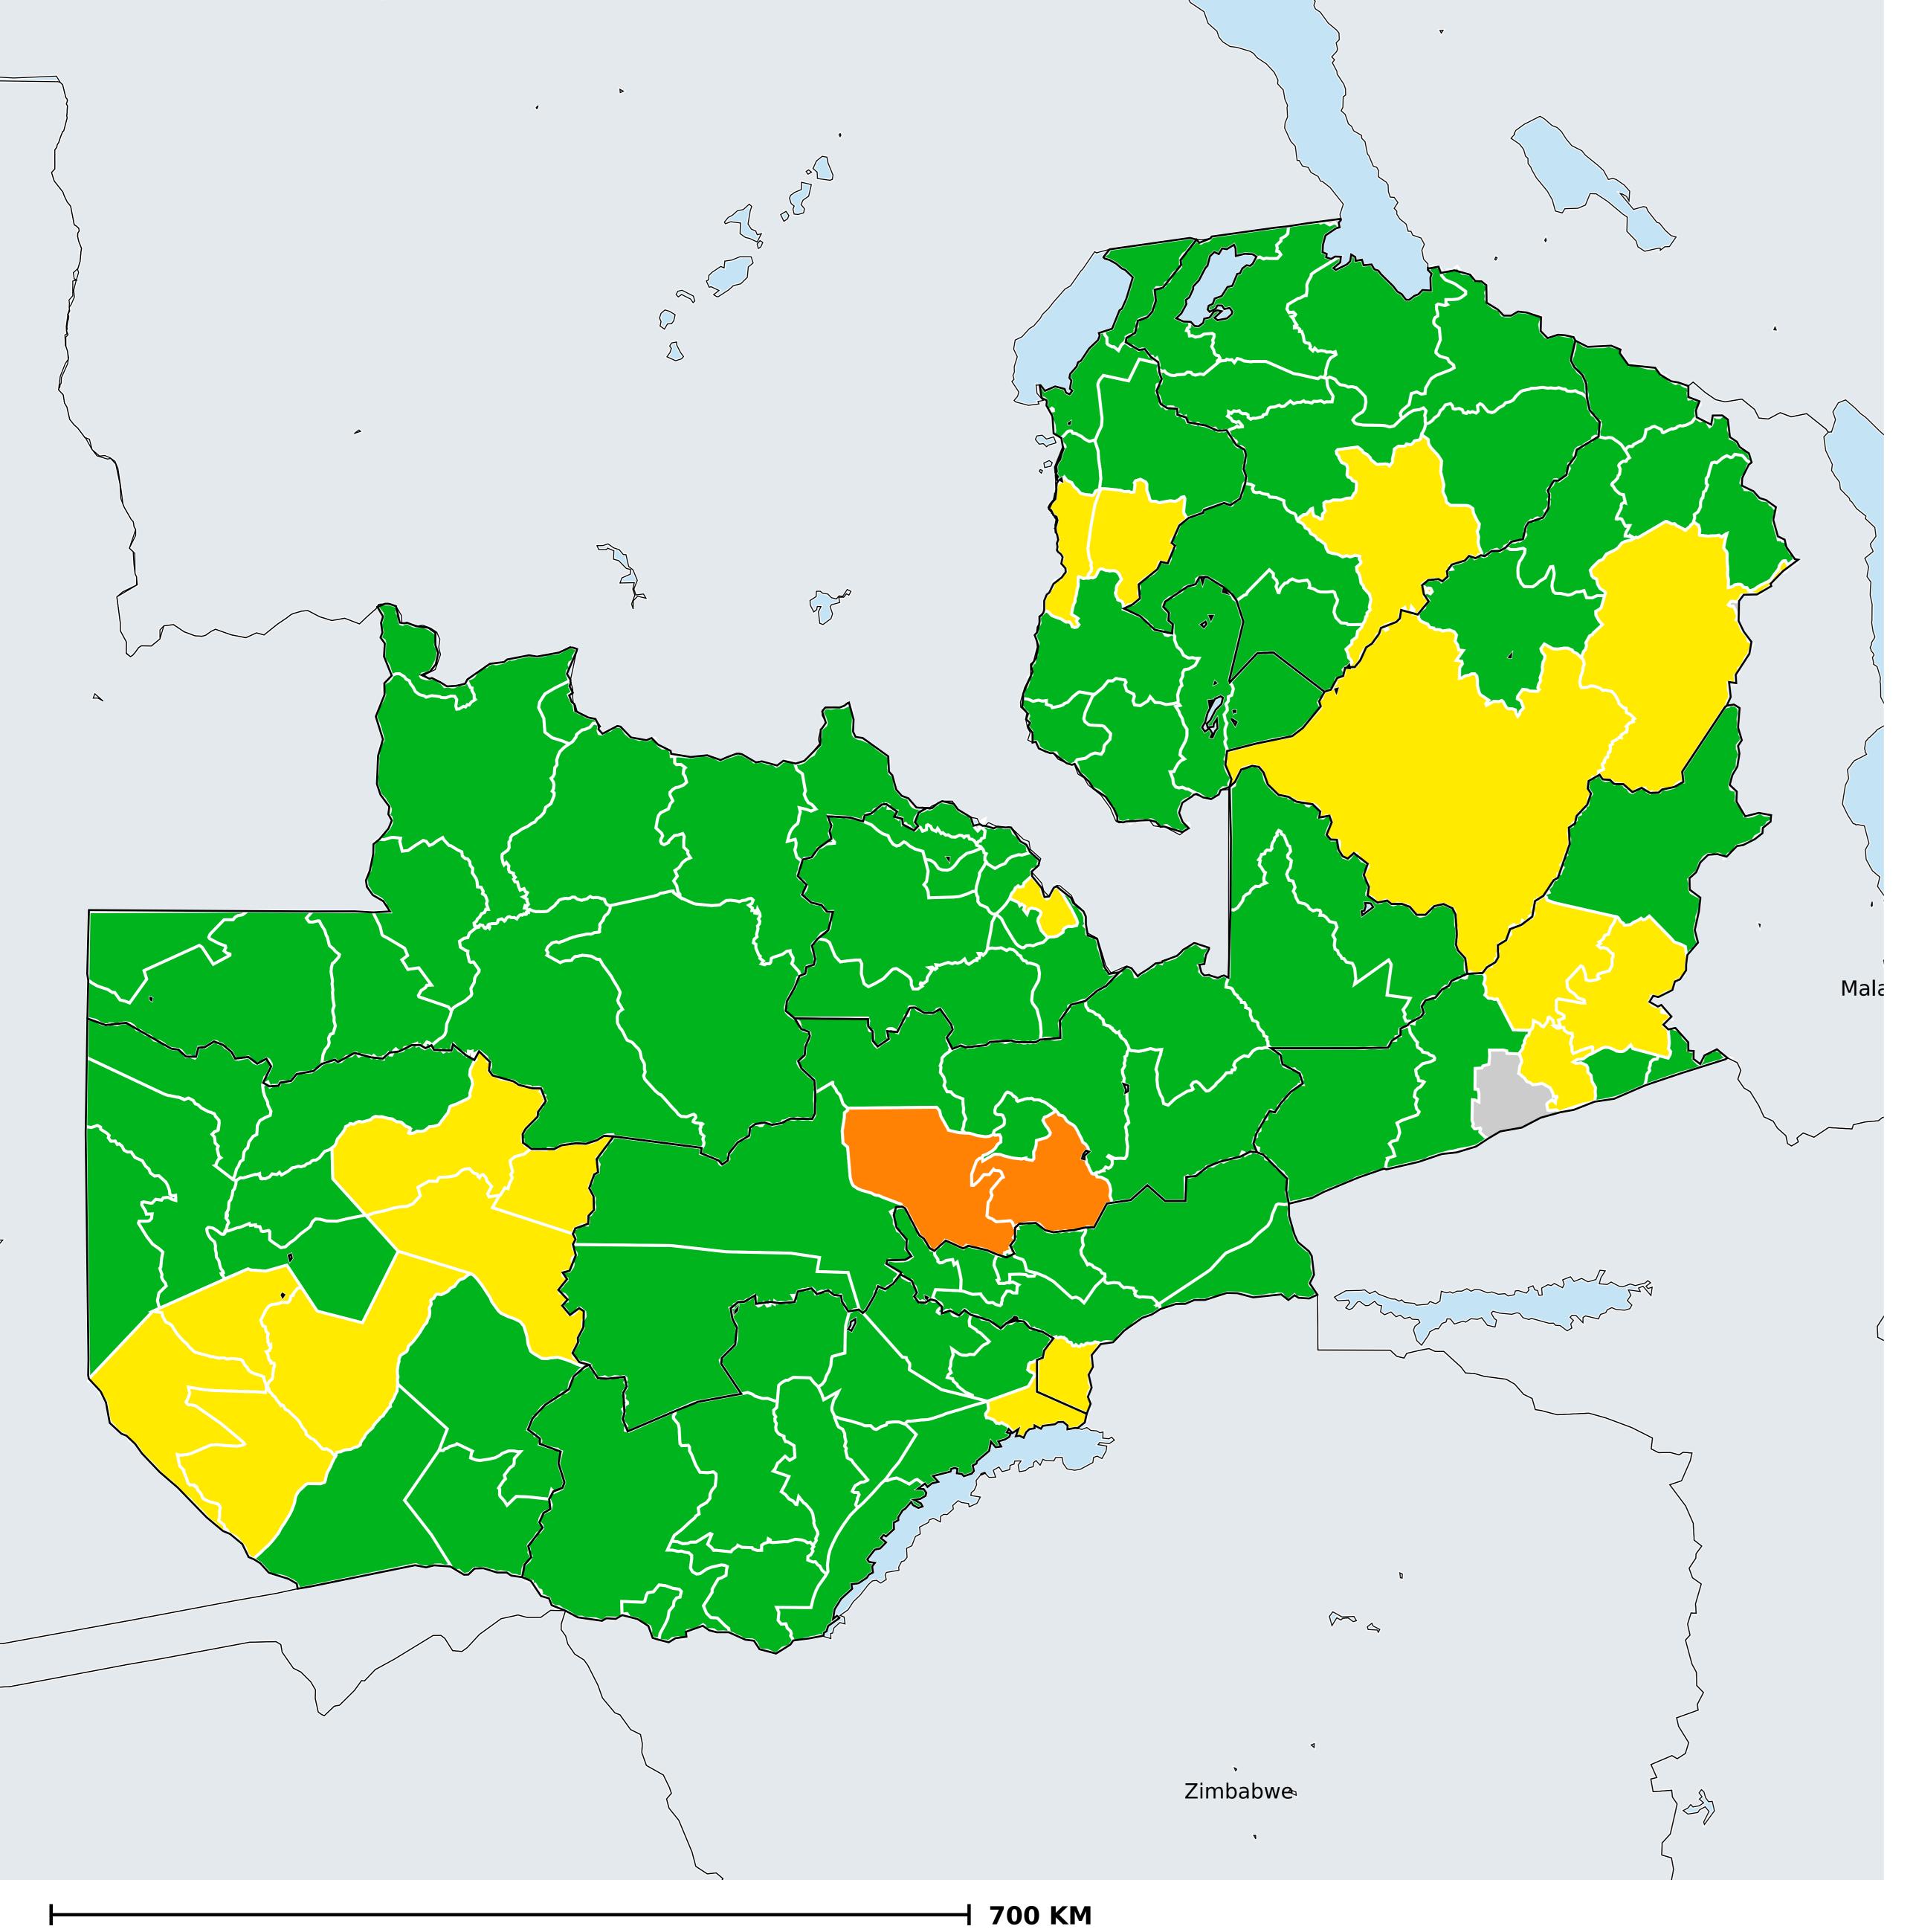

## Zambia (2020)

## Prevalence of TT

## TT prevalence

Boundaries, names and designations used here do not imply expression of WHO opinion concerning the legal status of any country, territory or area, or of its authorities, or concerning delimitation of frontiers or boundaries. Dotted / dashed lines represent approximate border lines for which there may not yet be full agreement.

## **Data Source:**

Data provided by health ministries to ESPEN through WHO reporting processes. All reasonable precautions have been taken to verify this information

Copyright 2022 WHO. All rights reserved. Generated 07 October 2022