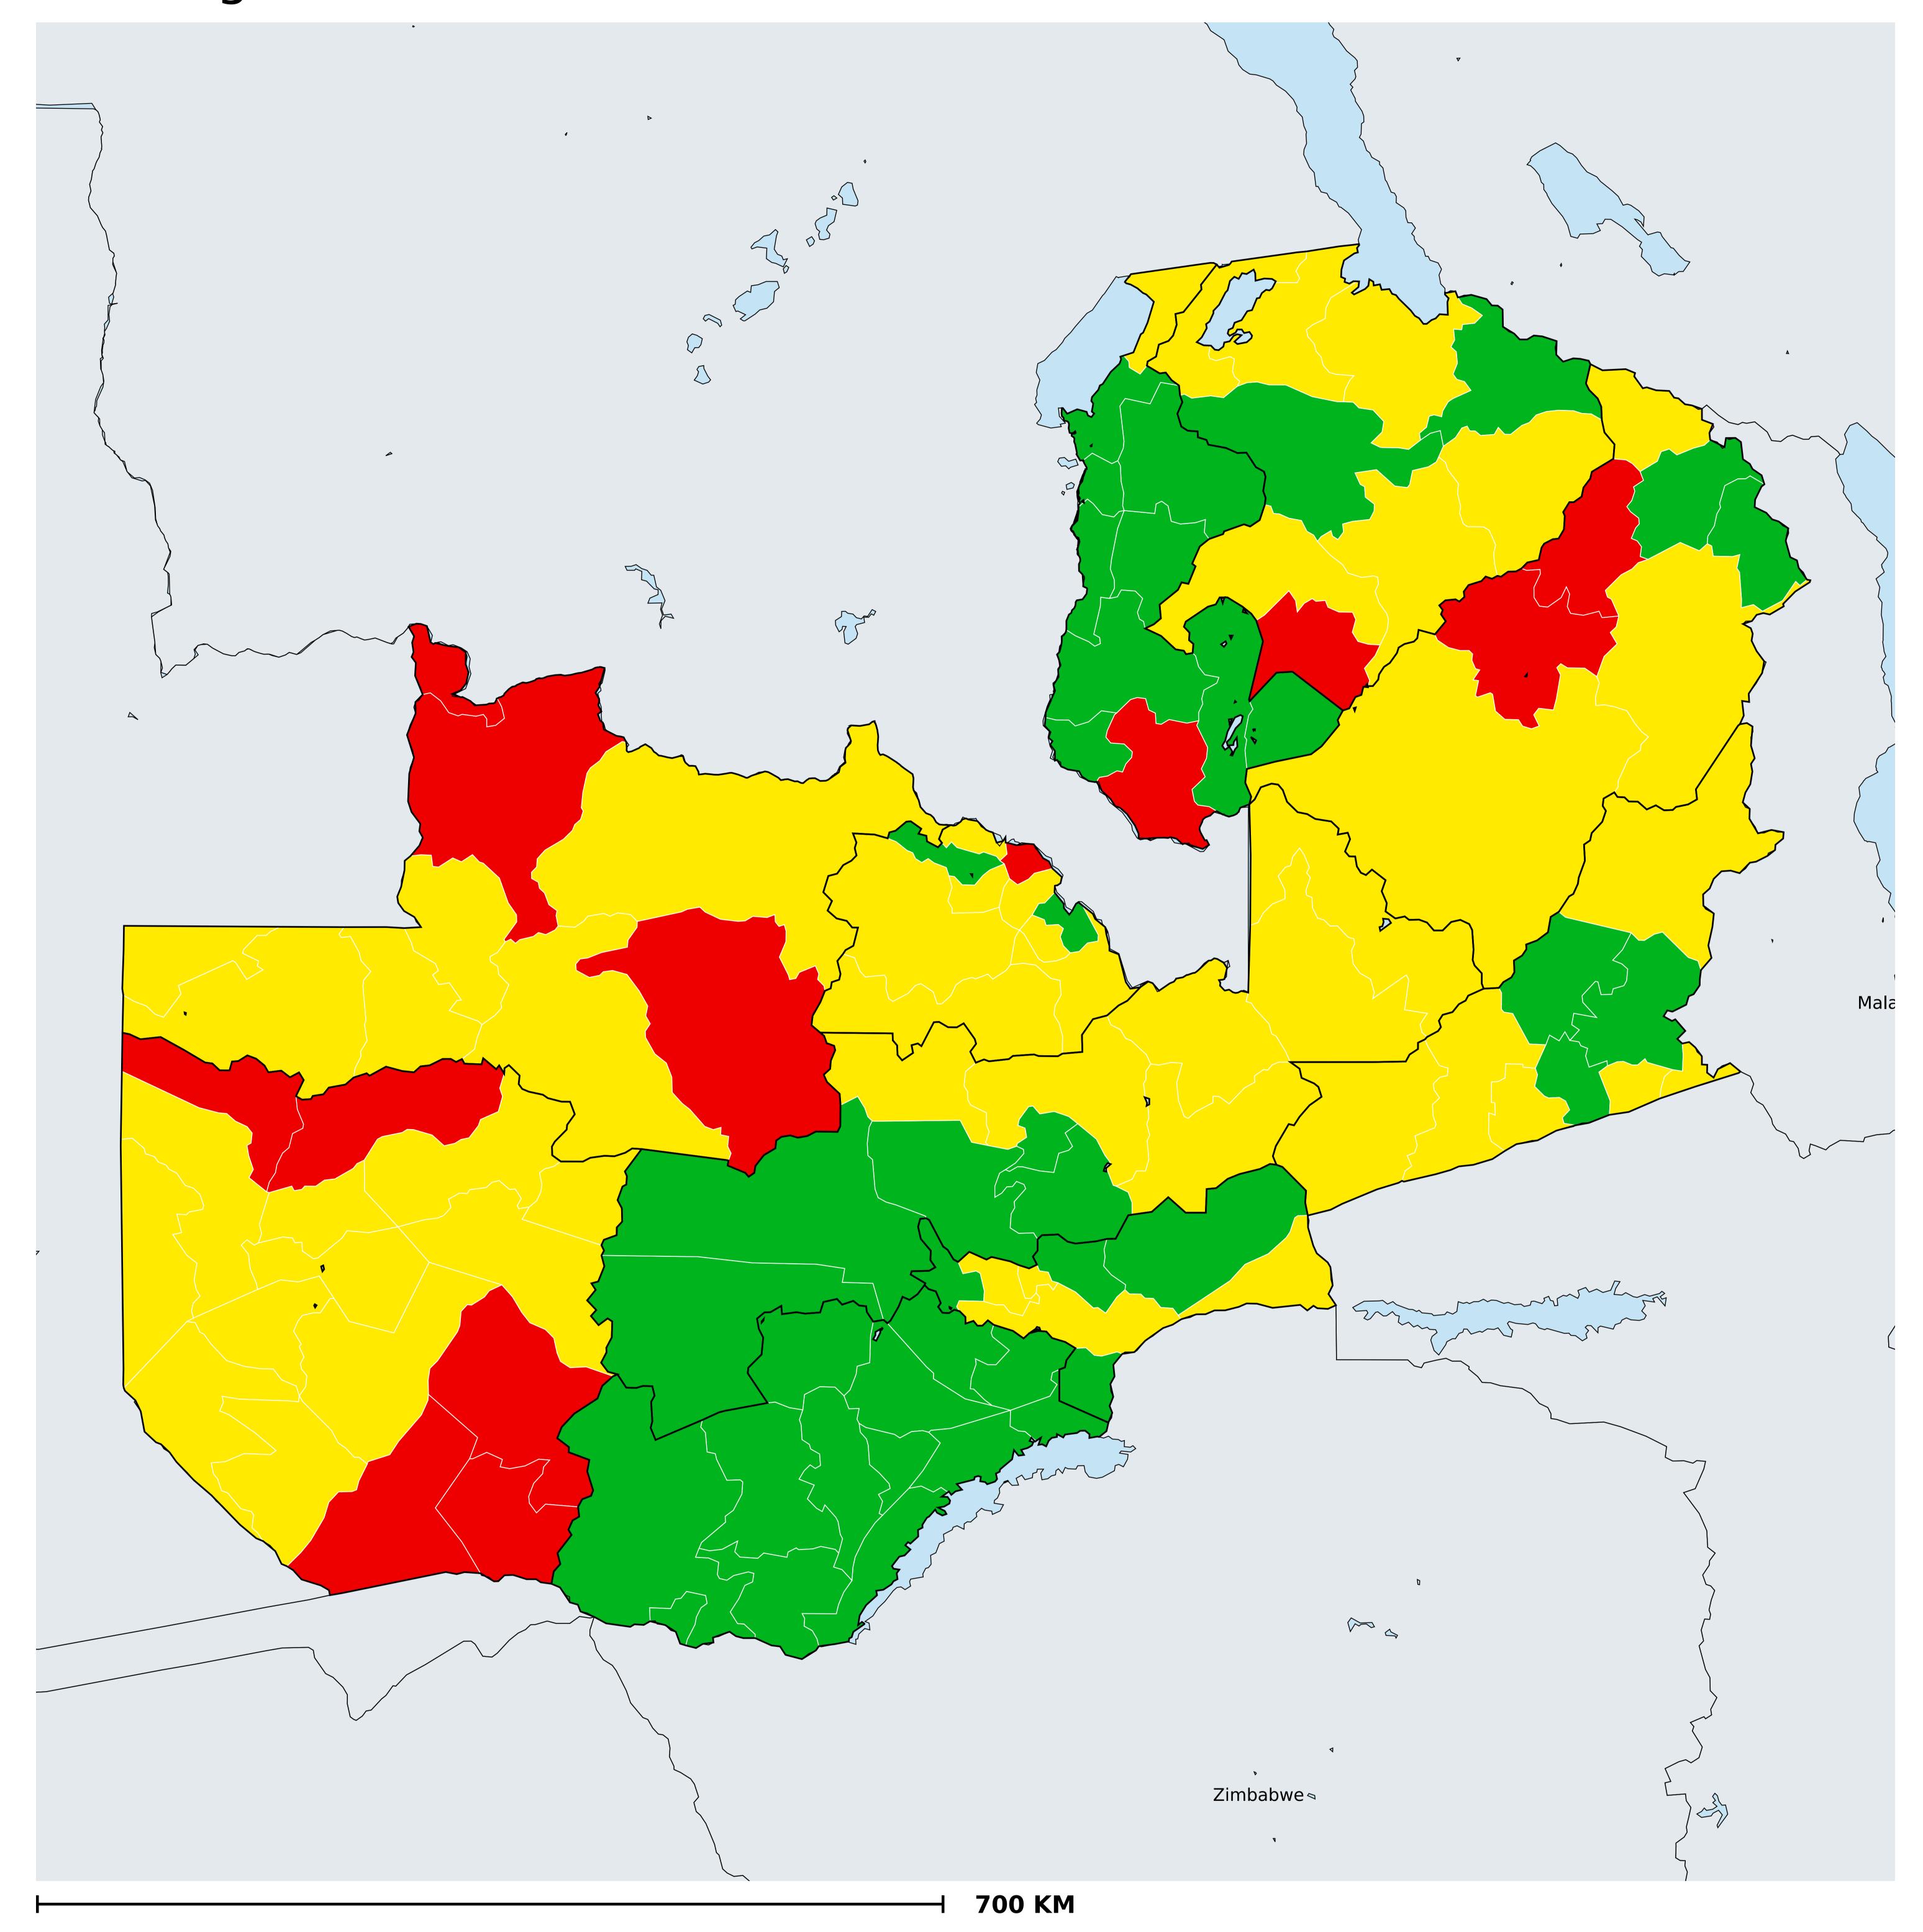

## Zambia (2022)

## Therapeutic coverage - Total population requiring treatment MDA/PC coverage of STH

Boundaries, names and designations used here do not imply expression of WHO opinion concerning the legal status of any country, territory or area, or of its authorities, or concerning delimitation of frontiers or boundaries. Dotted / dashed lines represent approximate border lines for which there may not yet be full agreement.

Soil-transmitted helminthiasis > MDA/PC coverage > Therapeutic coverage - Total population requiring treatment

Endemicity unknown
PC not required
Surveillance (prevalence <2%)
PC not delivered - Moderate endemicity
PC not delivered - High endemicity
< 75% coverage
≥75% coverage
No data available