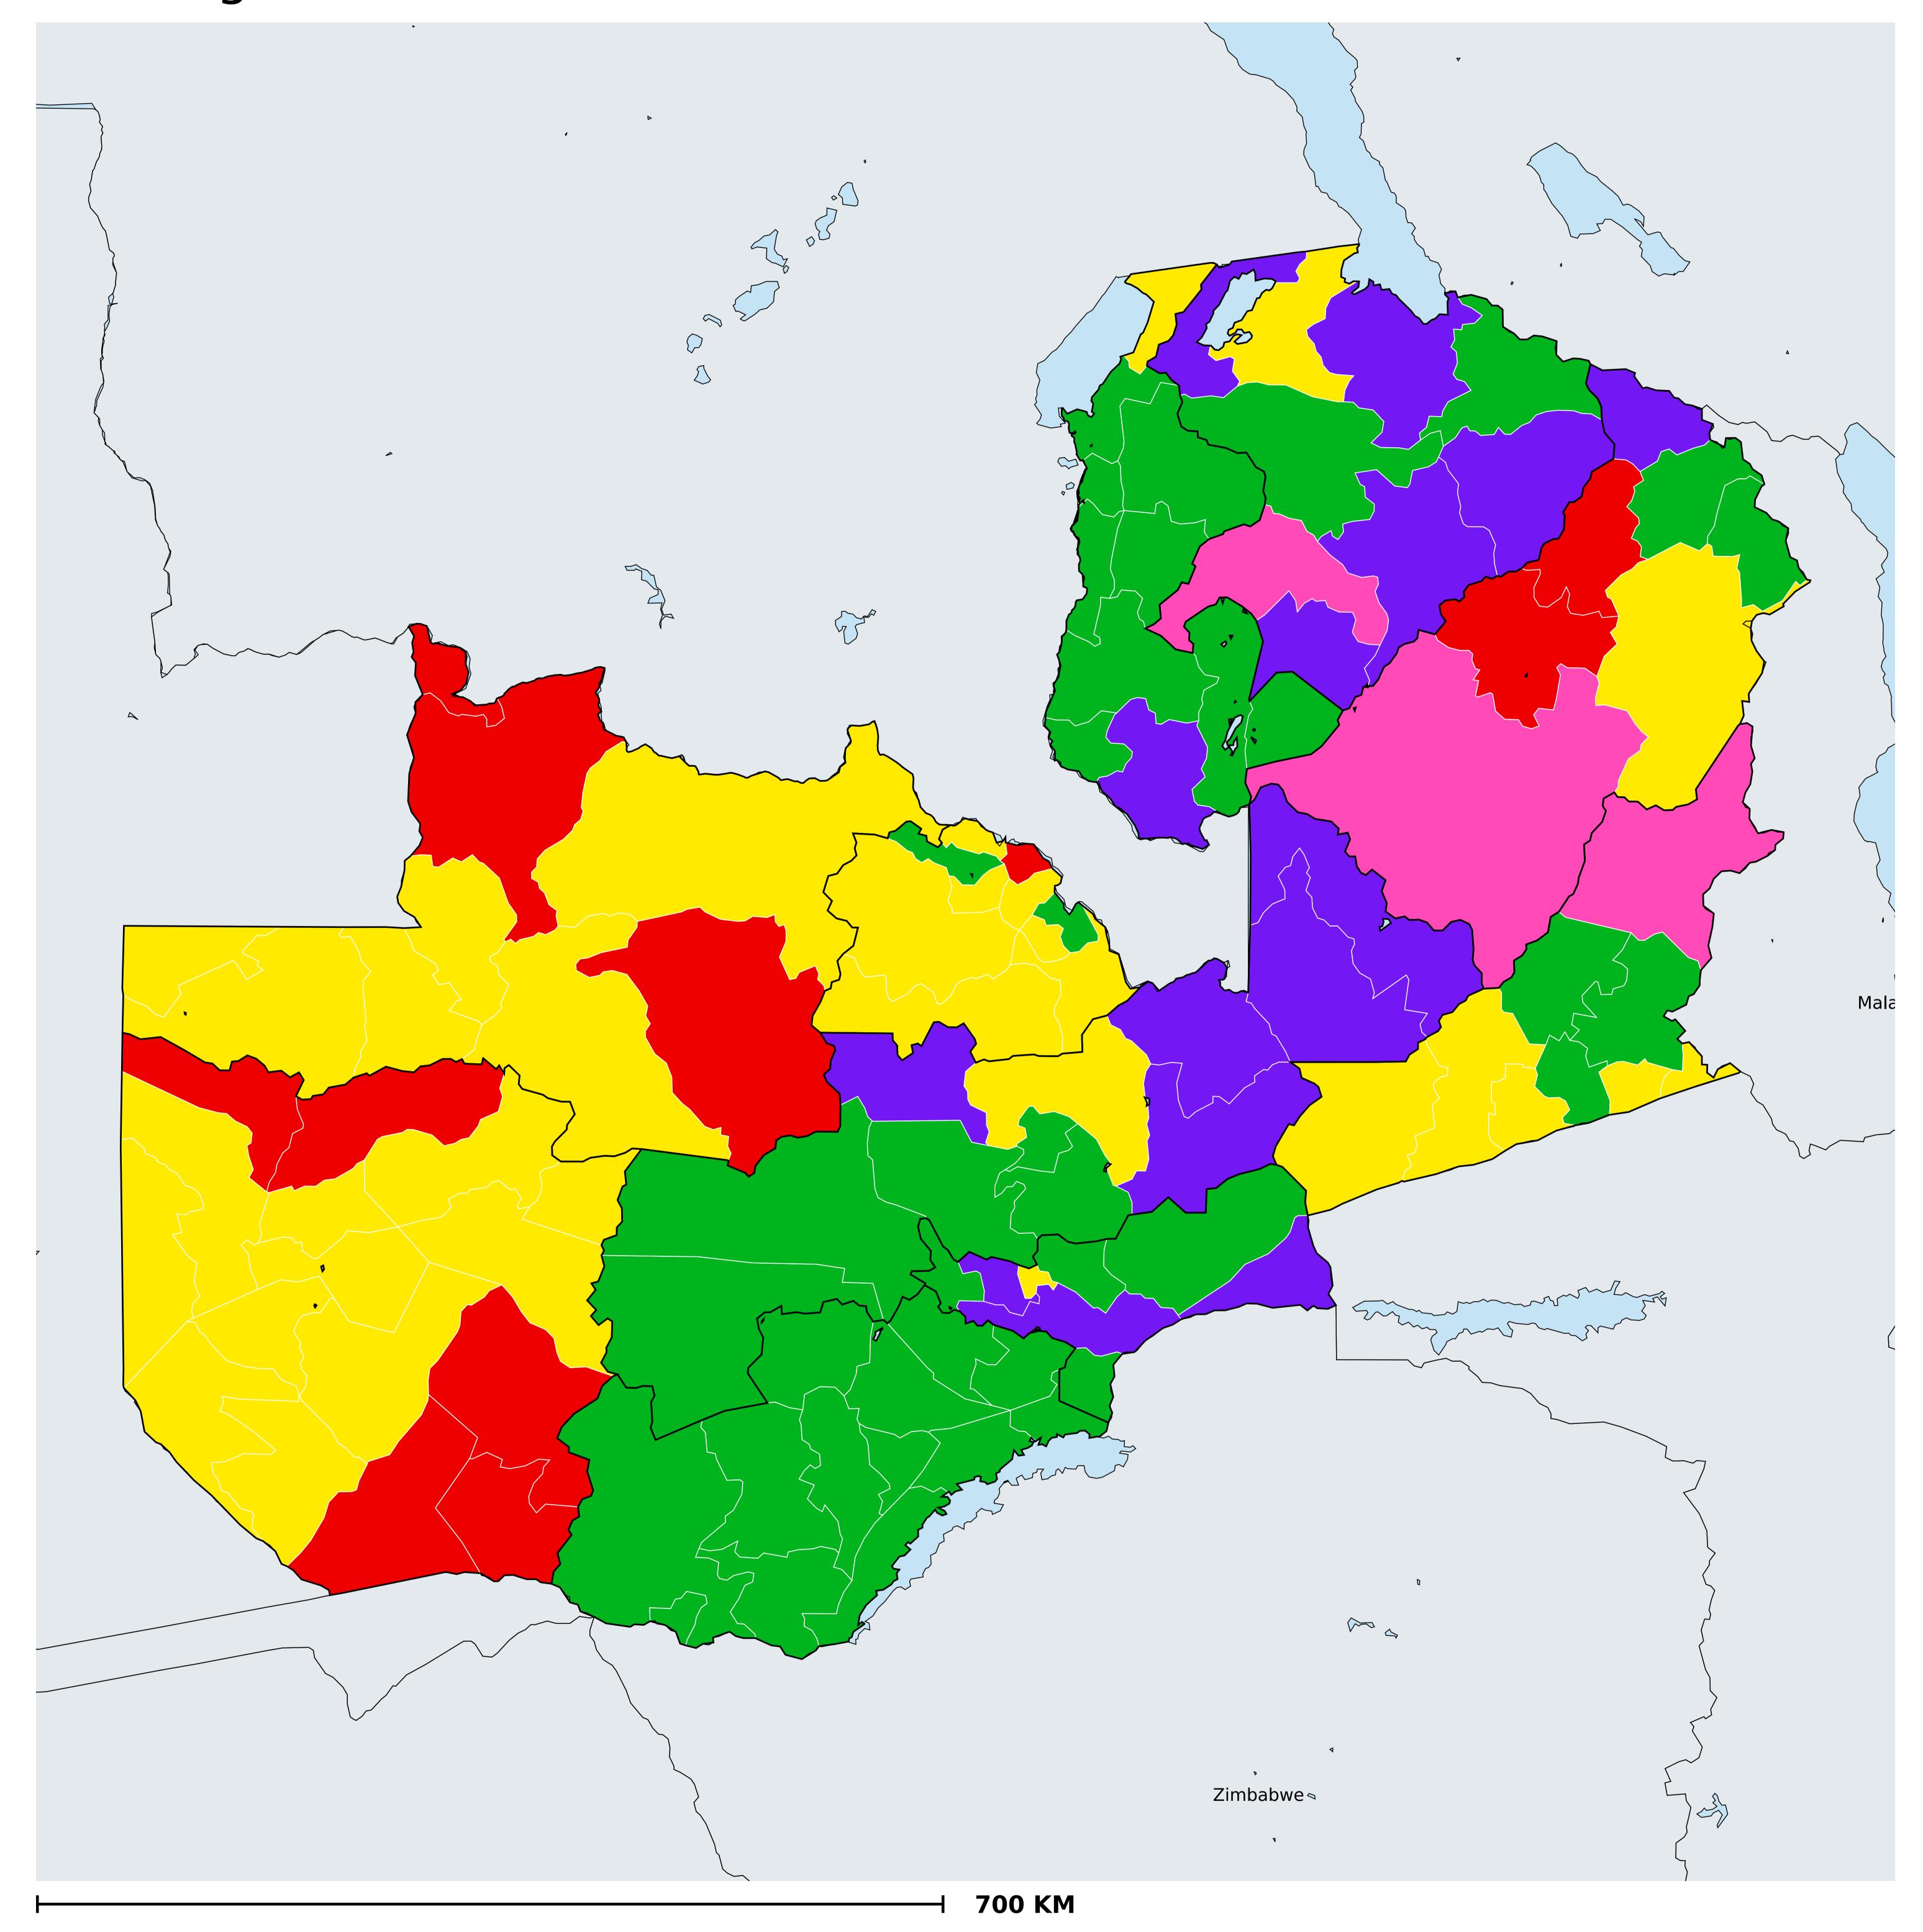

## Zambia (2020)

## Therapeutic coverage - Total population requiring treatment MDA/PC coverage of STH

Boundaries, names and designations used here do not imply expression of WHO opinion concerning the legal status of any country, territory or area, or of its authorities, or concerning delimitation of frontiers or boundaries. Dotted / dashed lines represent approximate border lines for which there may not yet be full agreement.

Soil-transmitted helminthiasis > MDA/PC coverage > Therapeutic coverage - Total population requiring treatment

Endemicity unknown

PC not required

PC not delivered - Moderate endemicity

PC not delivered - High endemicity

< 75% coverage

≥75% coverage

No data available