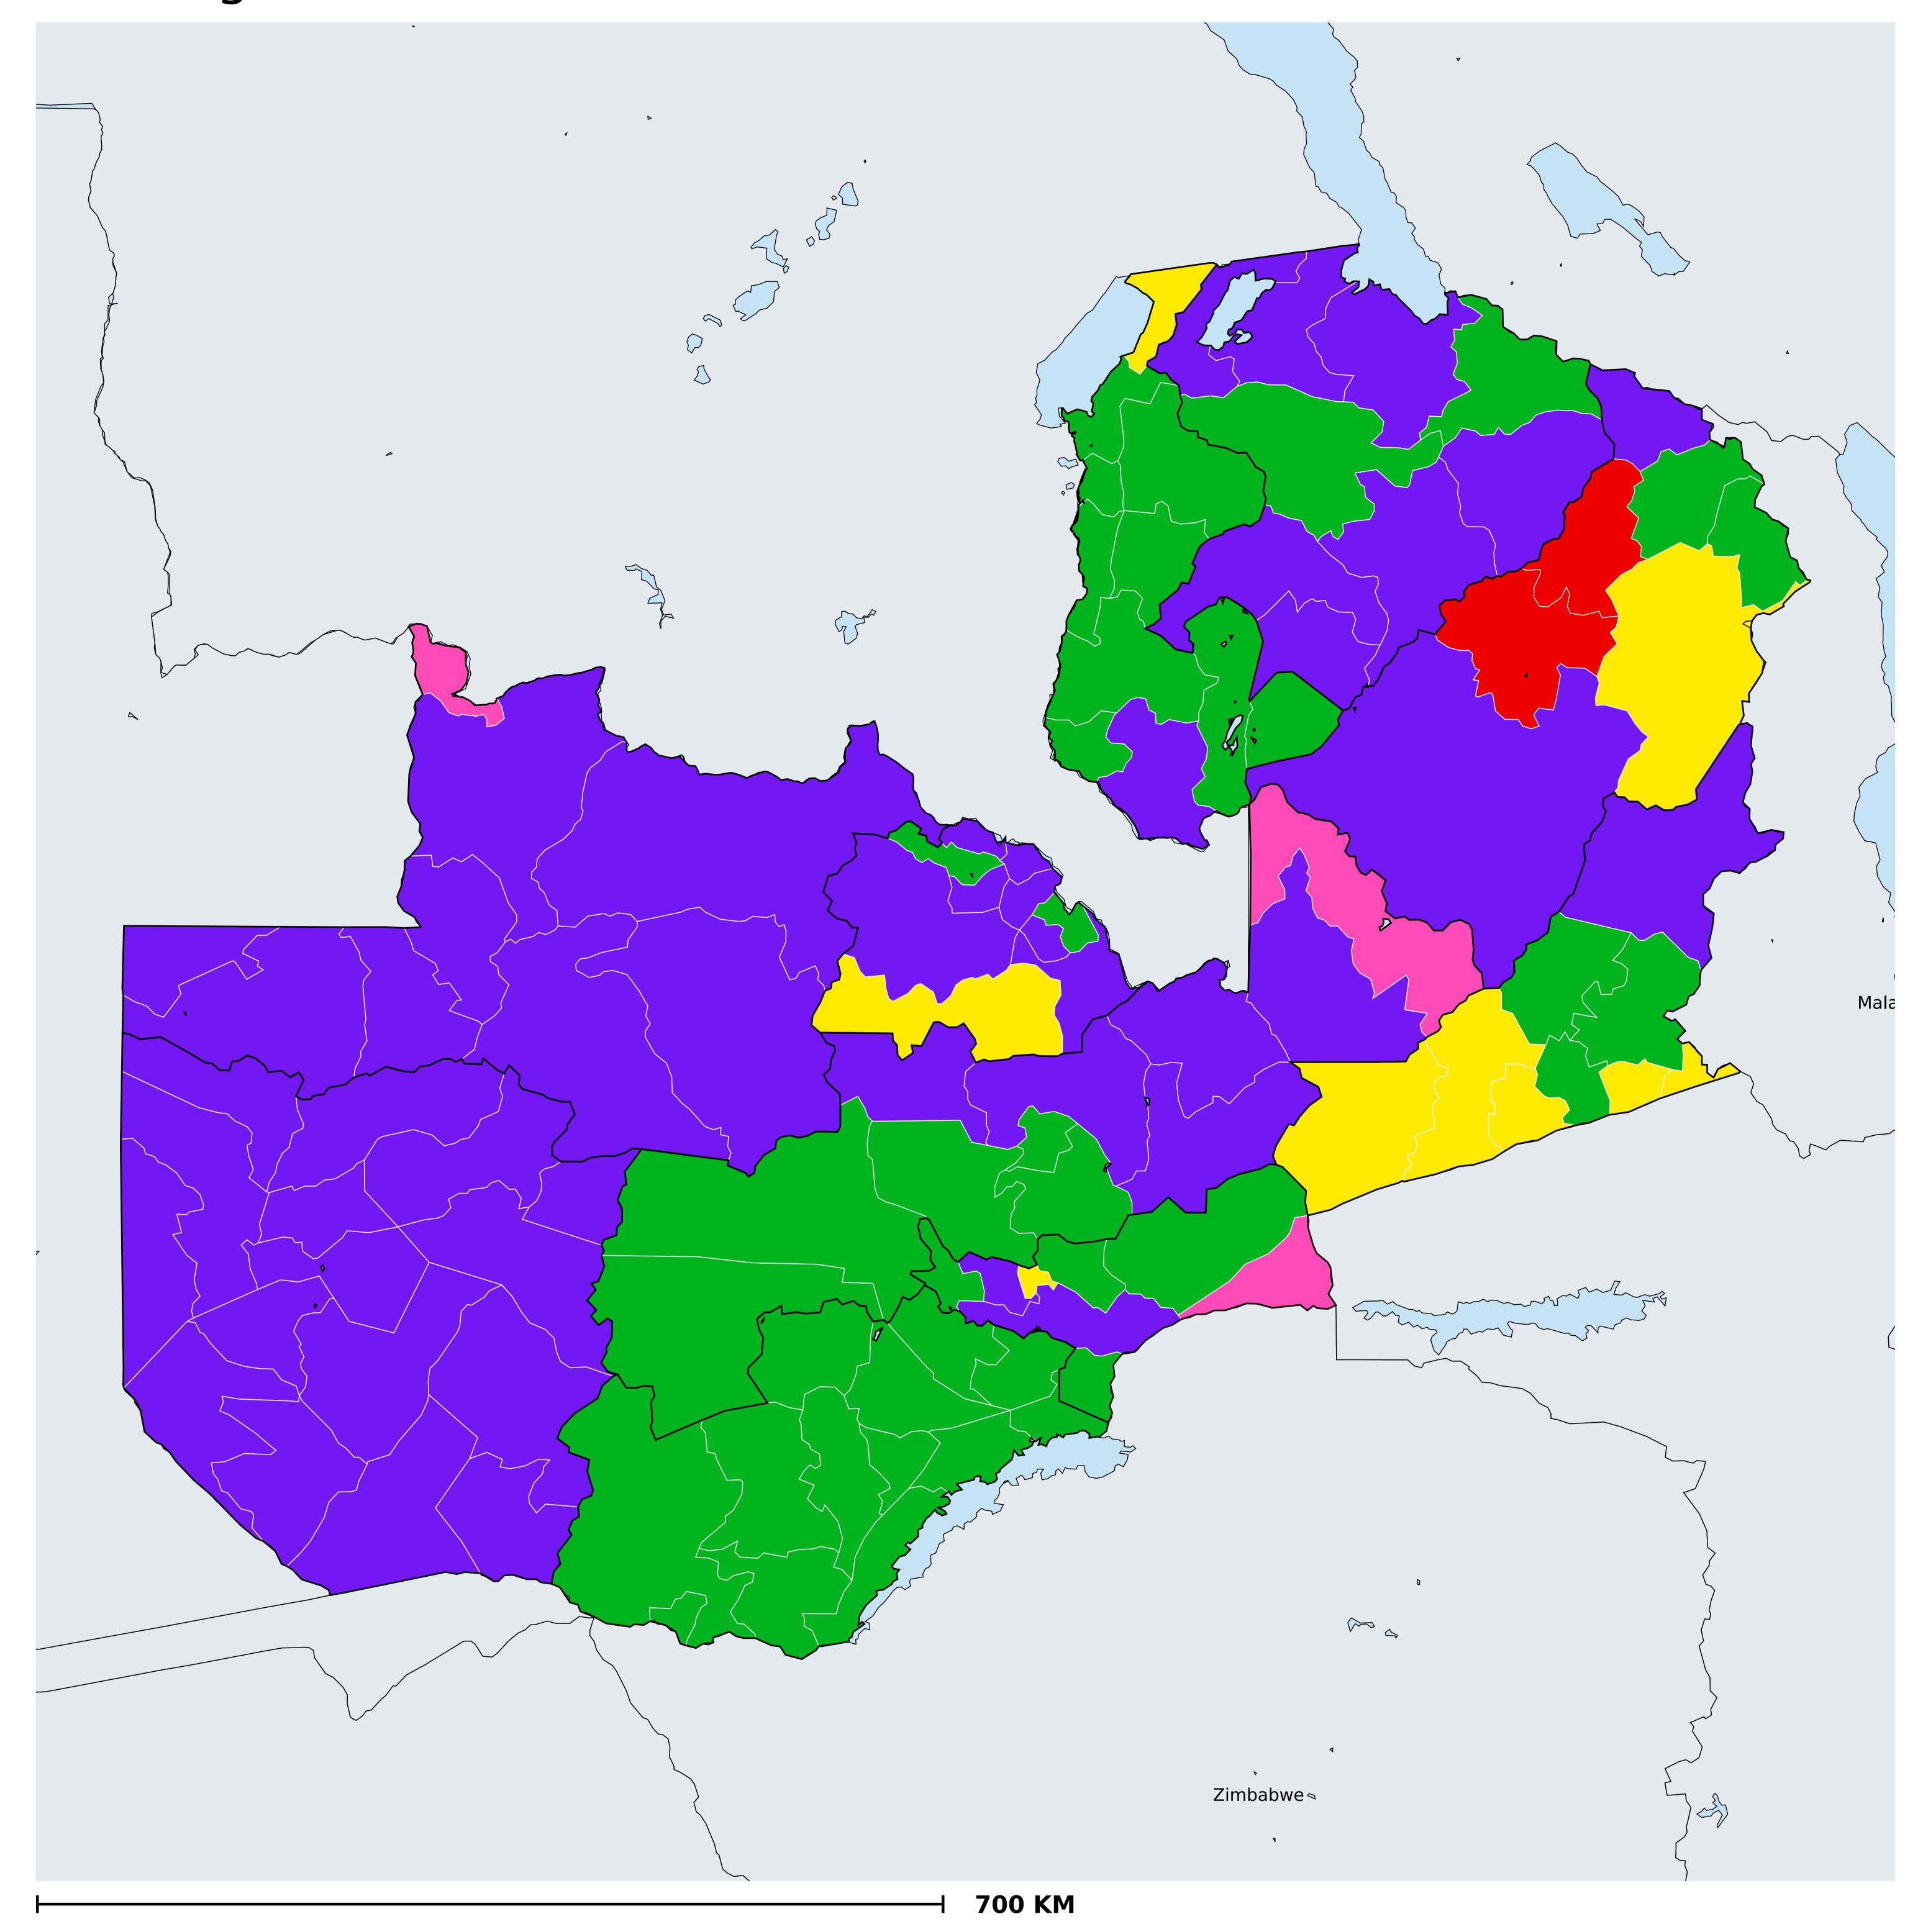

## Zambia (2017)

## Therapeutic coverage - Total population requiring treatment MDA/PC coverage of STH

Boundaries, names and designations used here do not imply expression of WHO opinion concerning the legal status of any country, territory or area, or of its authorities, or concerning delimitation of frontiers or boundaries. Dotted / dashed lines represent approximate border lines for which there may not yet be full agreement.

Soil-transmitted helminthiasis > MDA/PC coverage > Therapeutic coverage - Total population requiring treatment

Endemicity unknown

PC not required

PC not delivered - Moderate endemicity

PC not delivered - High endemicity

< 75% coverage

≥75% coverage

No data available