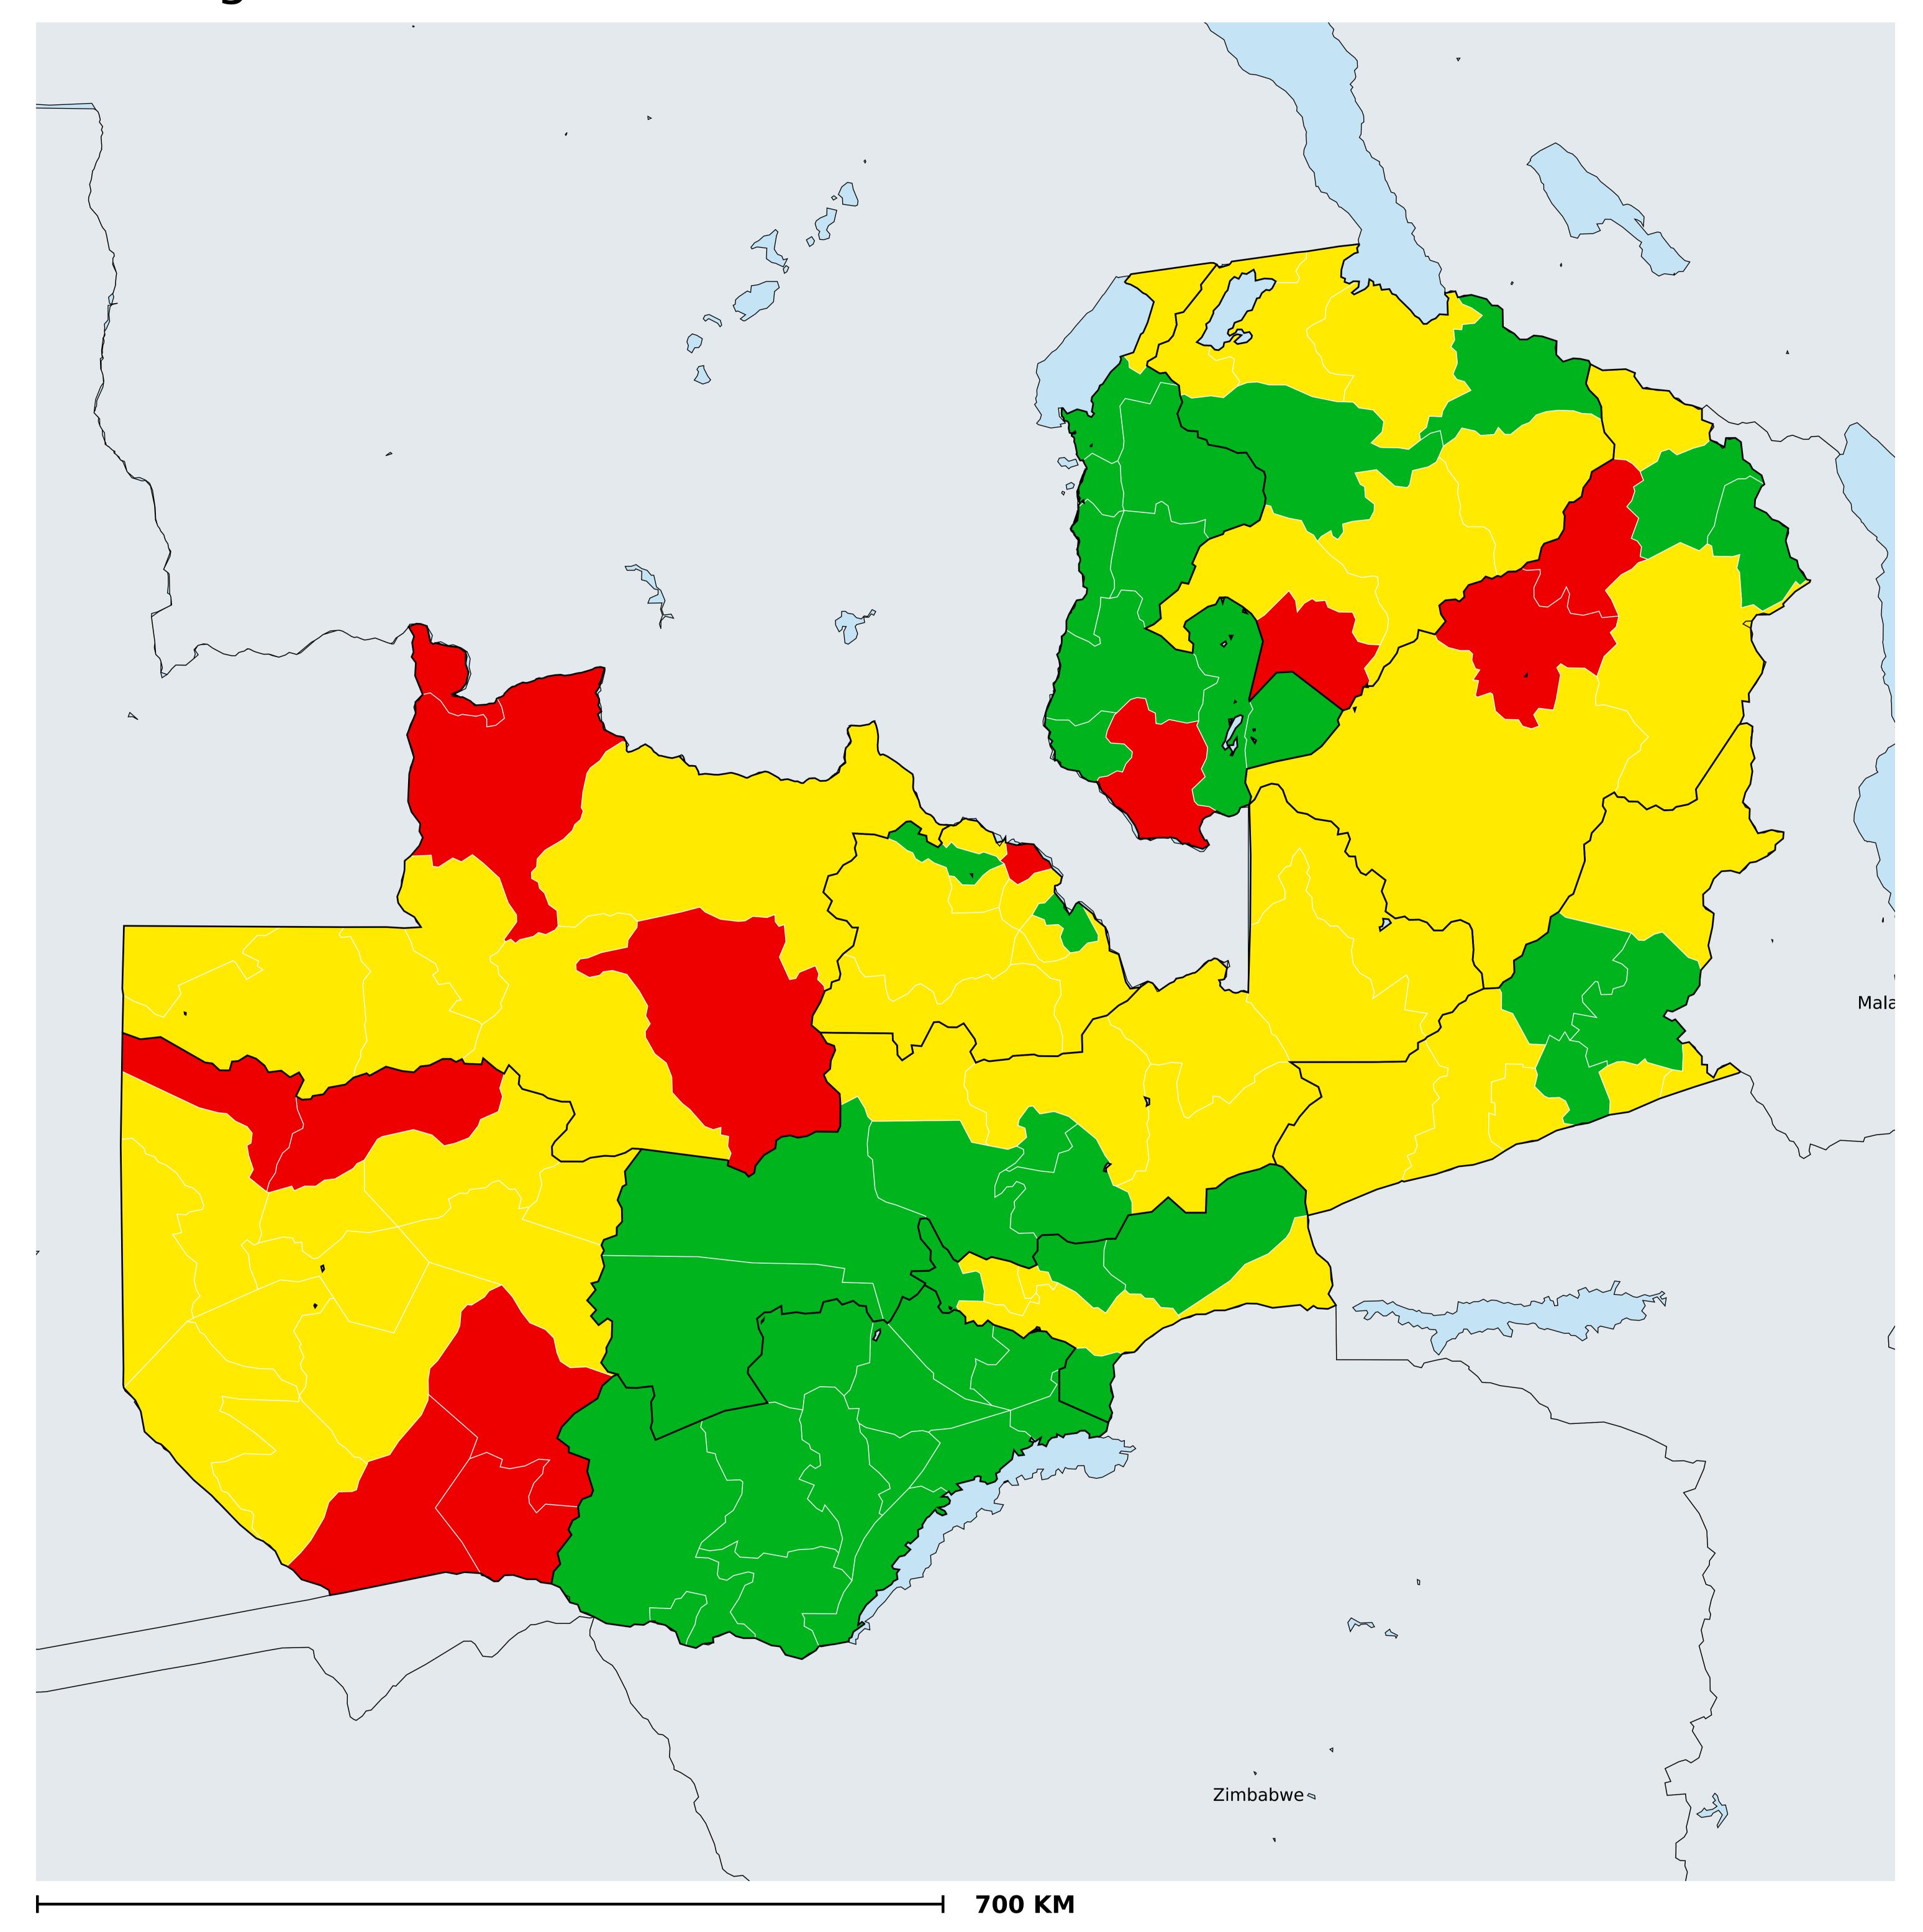

## Zambia (2016)

## Therapeutic coverage - Total population requiring treatment MDA/PC coverage of STH

Boundaries, names and designations used here do not imply expression of WHO opinion concerning the legal status of any country, territory or area, or of its authorities, or concerning delimitation of frontiers or boundaries. Dotted / dashed lines represent approximate border lines for which there may not yet be full agreement.

Soil-transmitted helminthiasis > MDA/PC coverage > Therapeutic coverage - Total population requiring treatment

Endemicity unknown

PC not required

PC not delivered - Moderate endemicity

PC not delivered - High endemicity

< 75% coverage

≥75% coverage

No data available