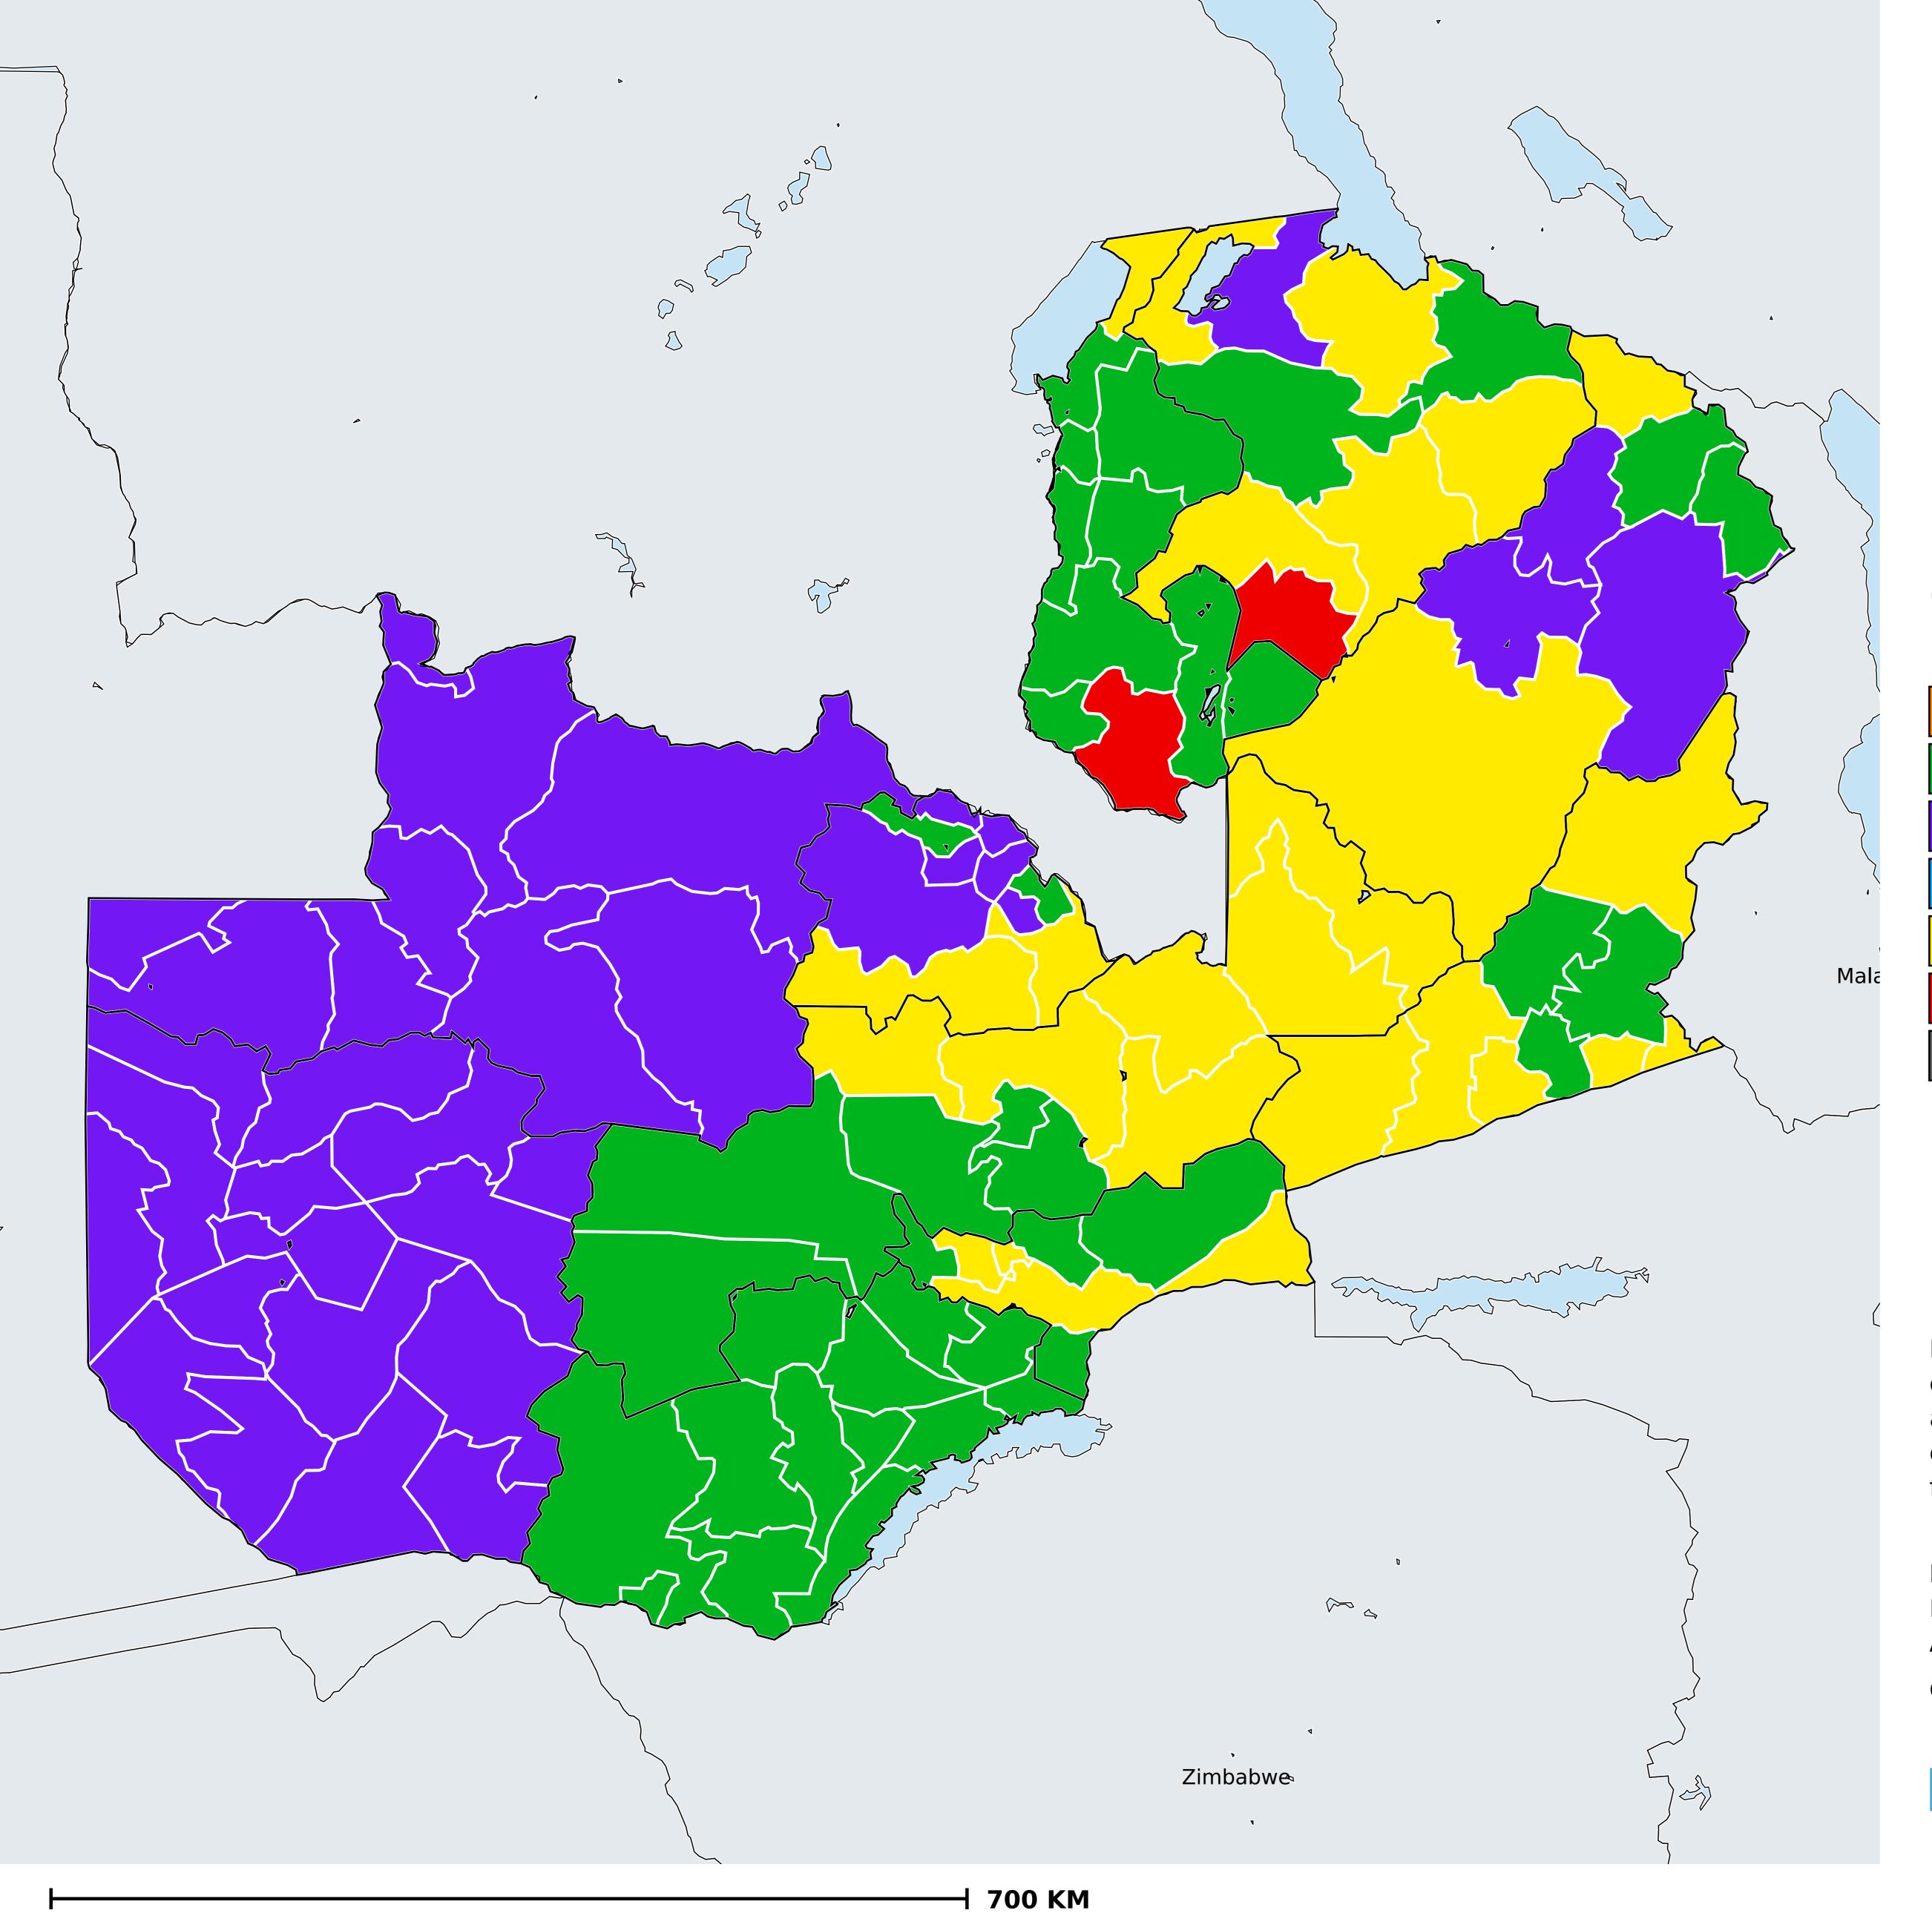

## Zambia (2021)

Geographic coverage - SAC MDA/PC coverage of Soil-transmitted helminthiasis

Soil-transmitted helminthiasis > MDA/PC coverage > Geographic coverage - SAC

Endemicity unknown
PC not required
PC delivered
Surveillance (prevalence <2%)
PC not delivered - Moderate endemicity
PC not delivered - High endemicity
No data available

Boundaries, names and designations used here do not imply expression of WHO opinion concerning the legal status of any country, territory or area, or of its authorities, or concerning delimitation of frontiers or boundaries. Dotted / dashed lines represent approximate border lines for which there may not yet be full agreement.

## **Data Source:**

Data provided by health ministries to ESPEN through WHO reporting processes. All reasonable precautions have been taken to verify this information

Copyright 2024 WHO. All rights reserved. Generated 26 January 2024