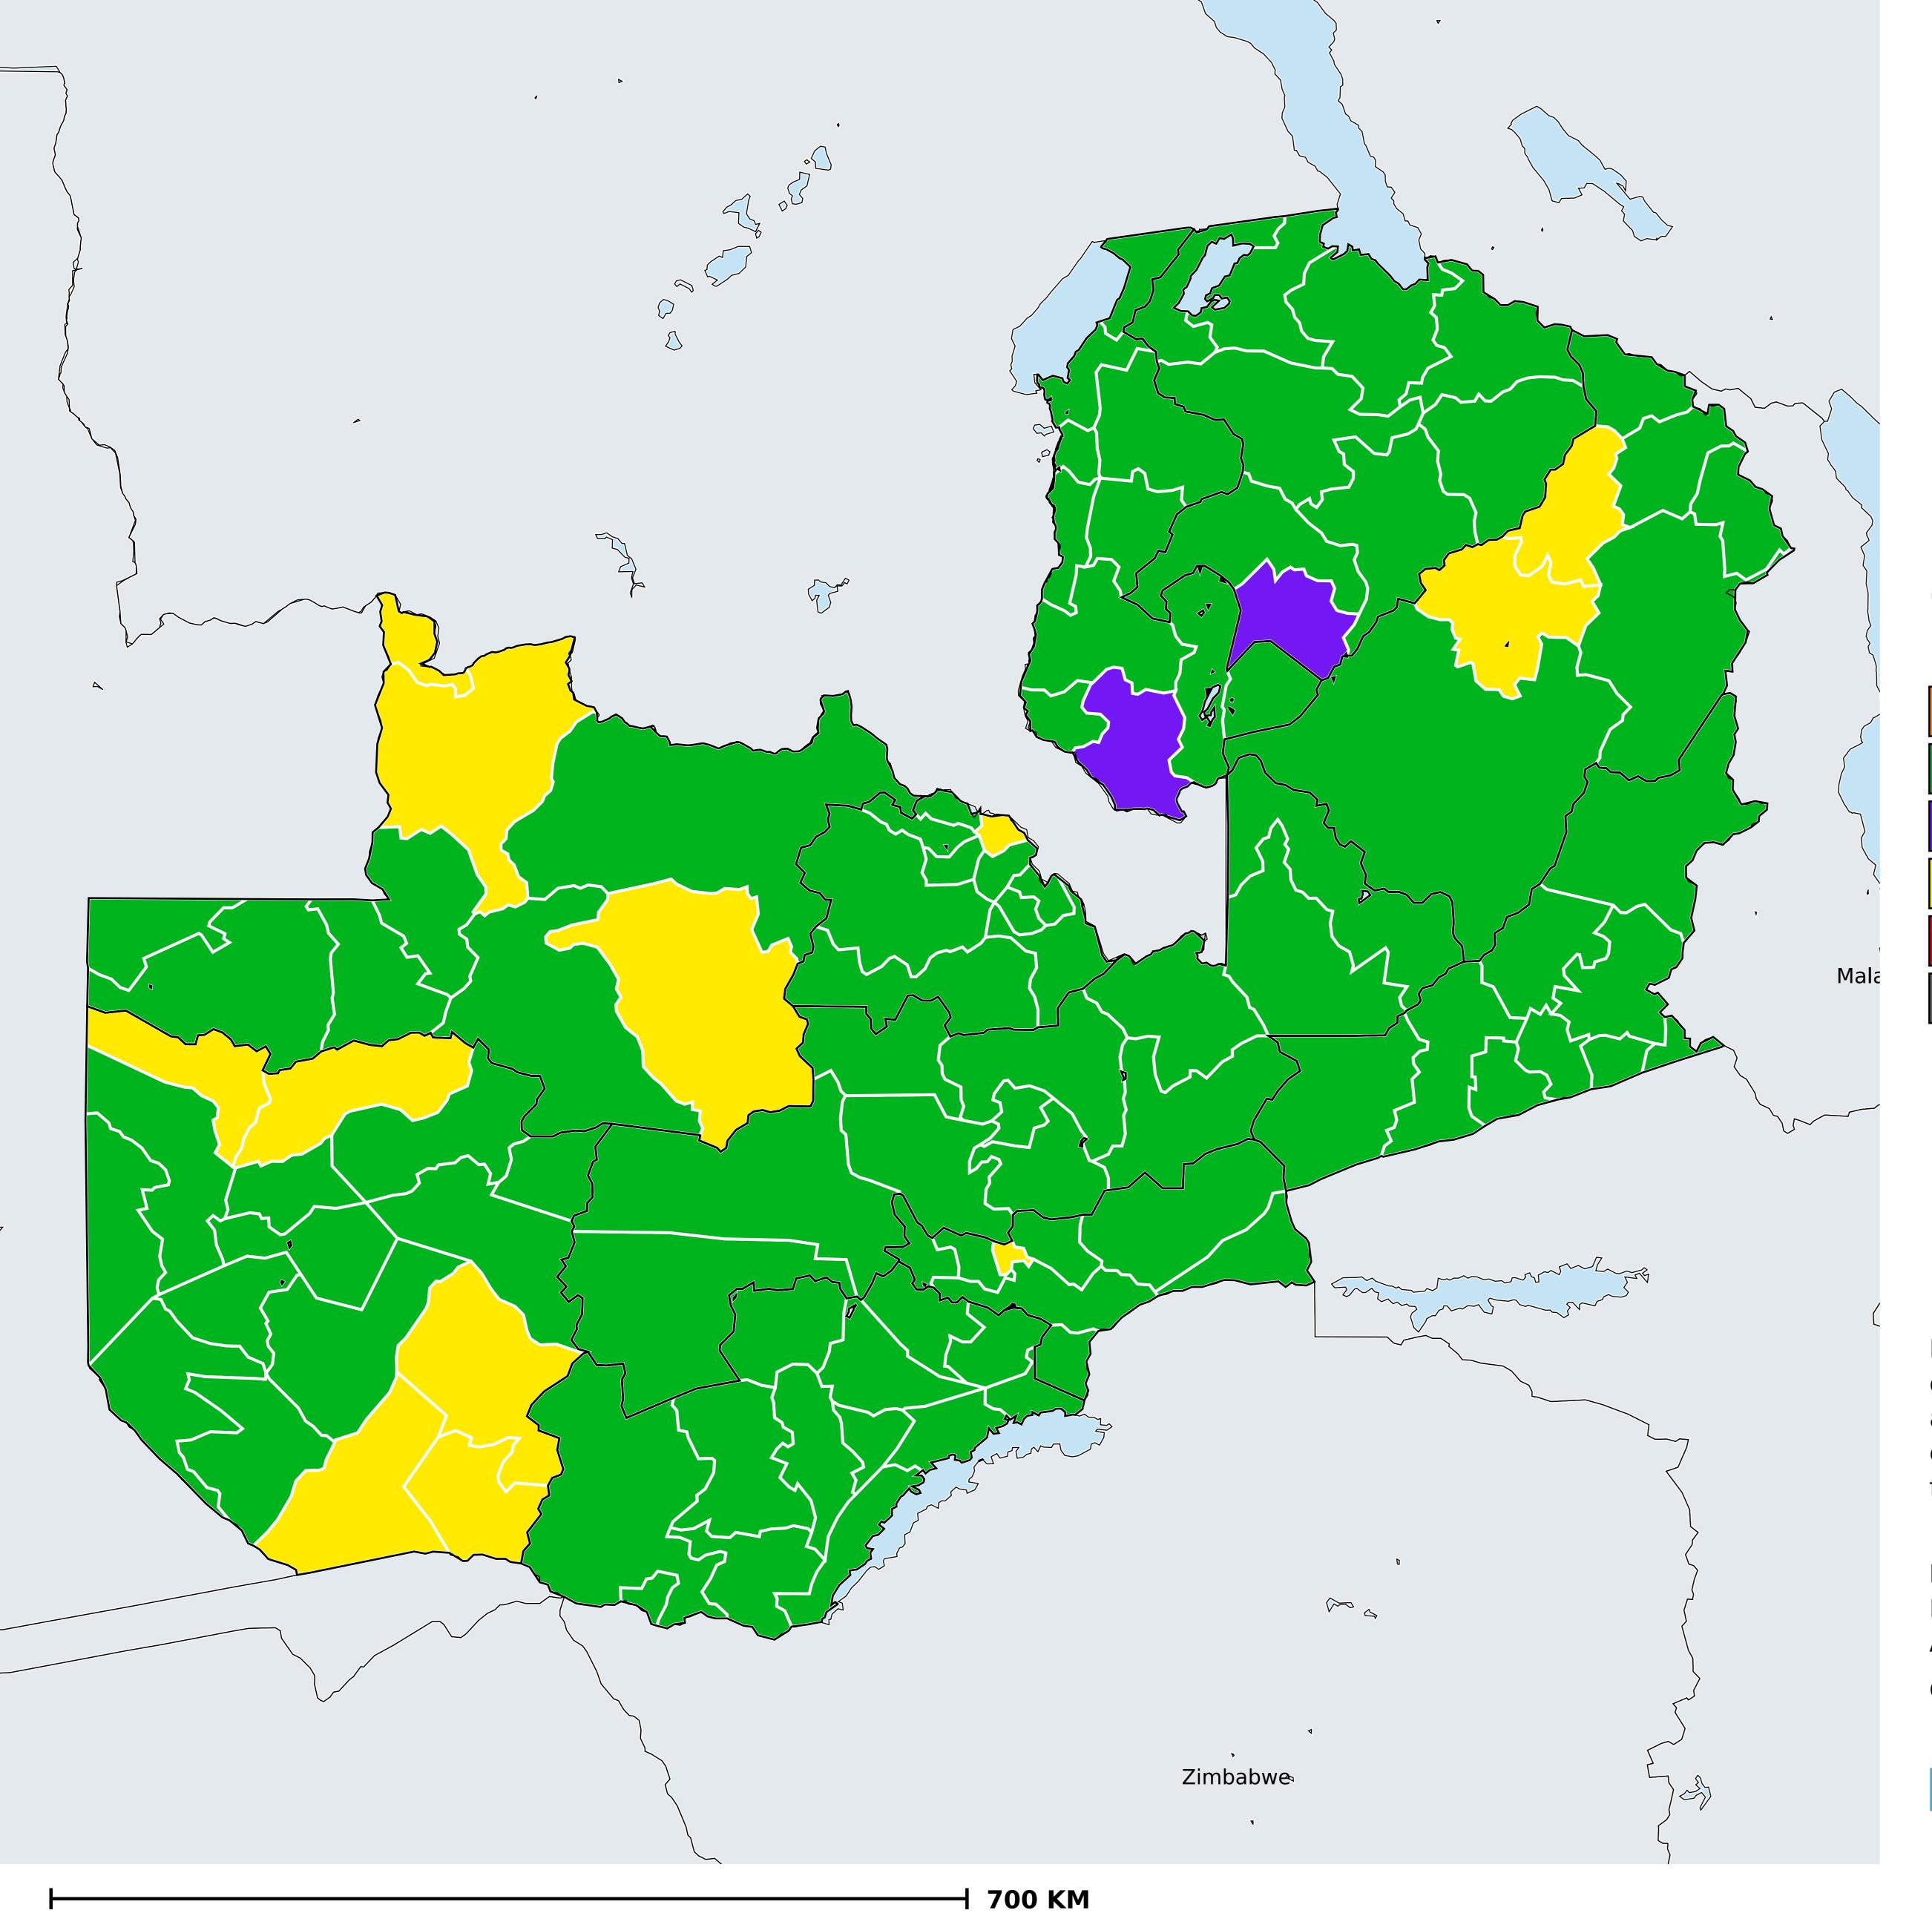

## Zambia (2019)

Geographic coverage - SAC MDA/PC coverage of Soil-transmitted helminthiasis

Soil-transmitted helminthiasis > MDA/PC coverage > Geographic coverage - SAC

Endemicity unknown
PC not required
PC delivered
PC not delivered - Moderate endemicity
PC not delivered - High endemicity
No data available

Boundaries, names and designations used here do not imply expression of WHO opinion concerning the legal status of any country, territory or area, or of its authorities, or concerning delimitation of frontiers or boundaries. Dotted / dashed lines represent approximate border lines for which there may not yet be full agreement.

## **Data Source:**

Data provided by health ministries to ESPEN through WHO reporting processes. All reasonable precautions have been taken to verify this information

Copyright 2023 WHO. All rights reserved. Generated 19 September 2023