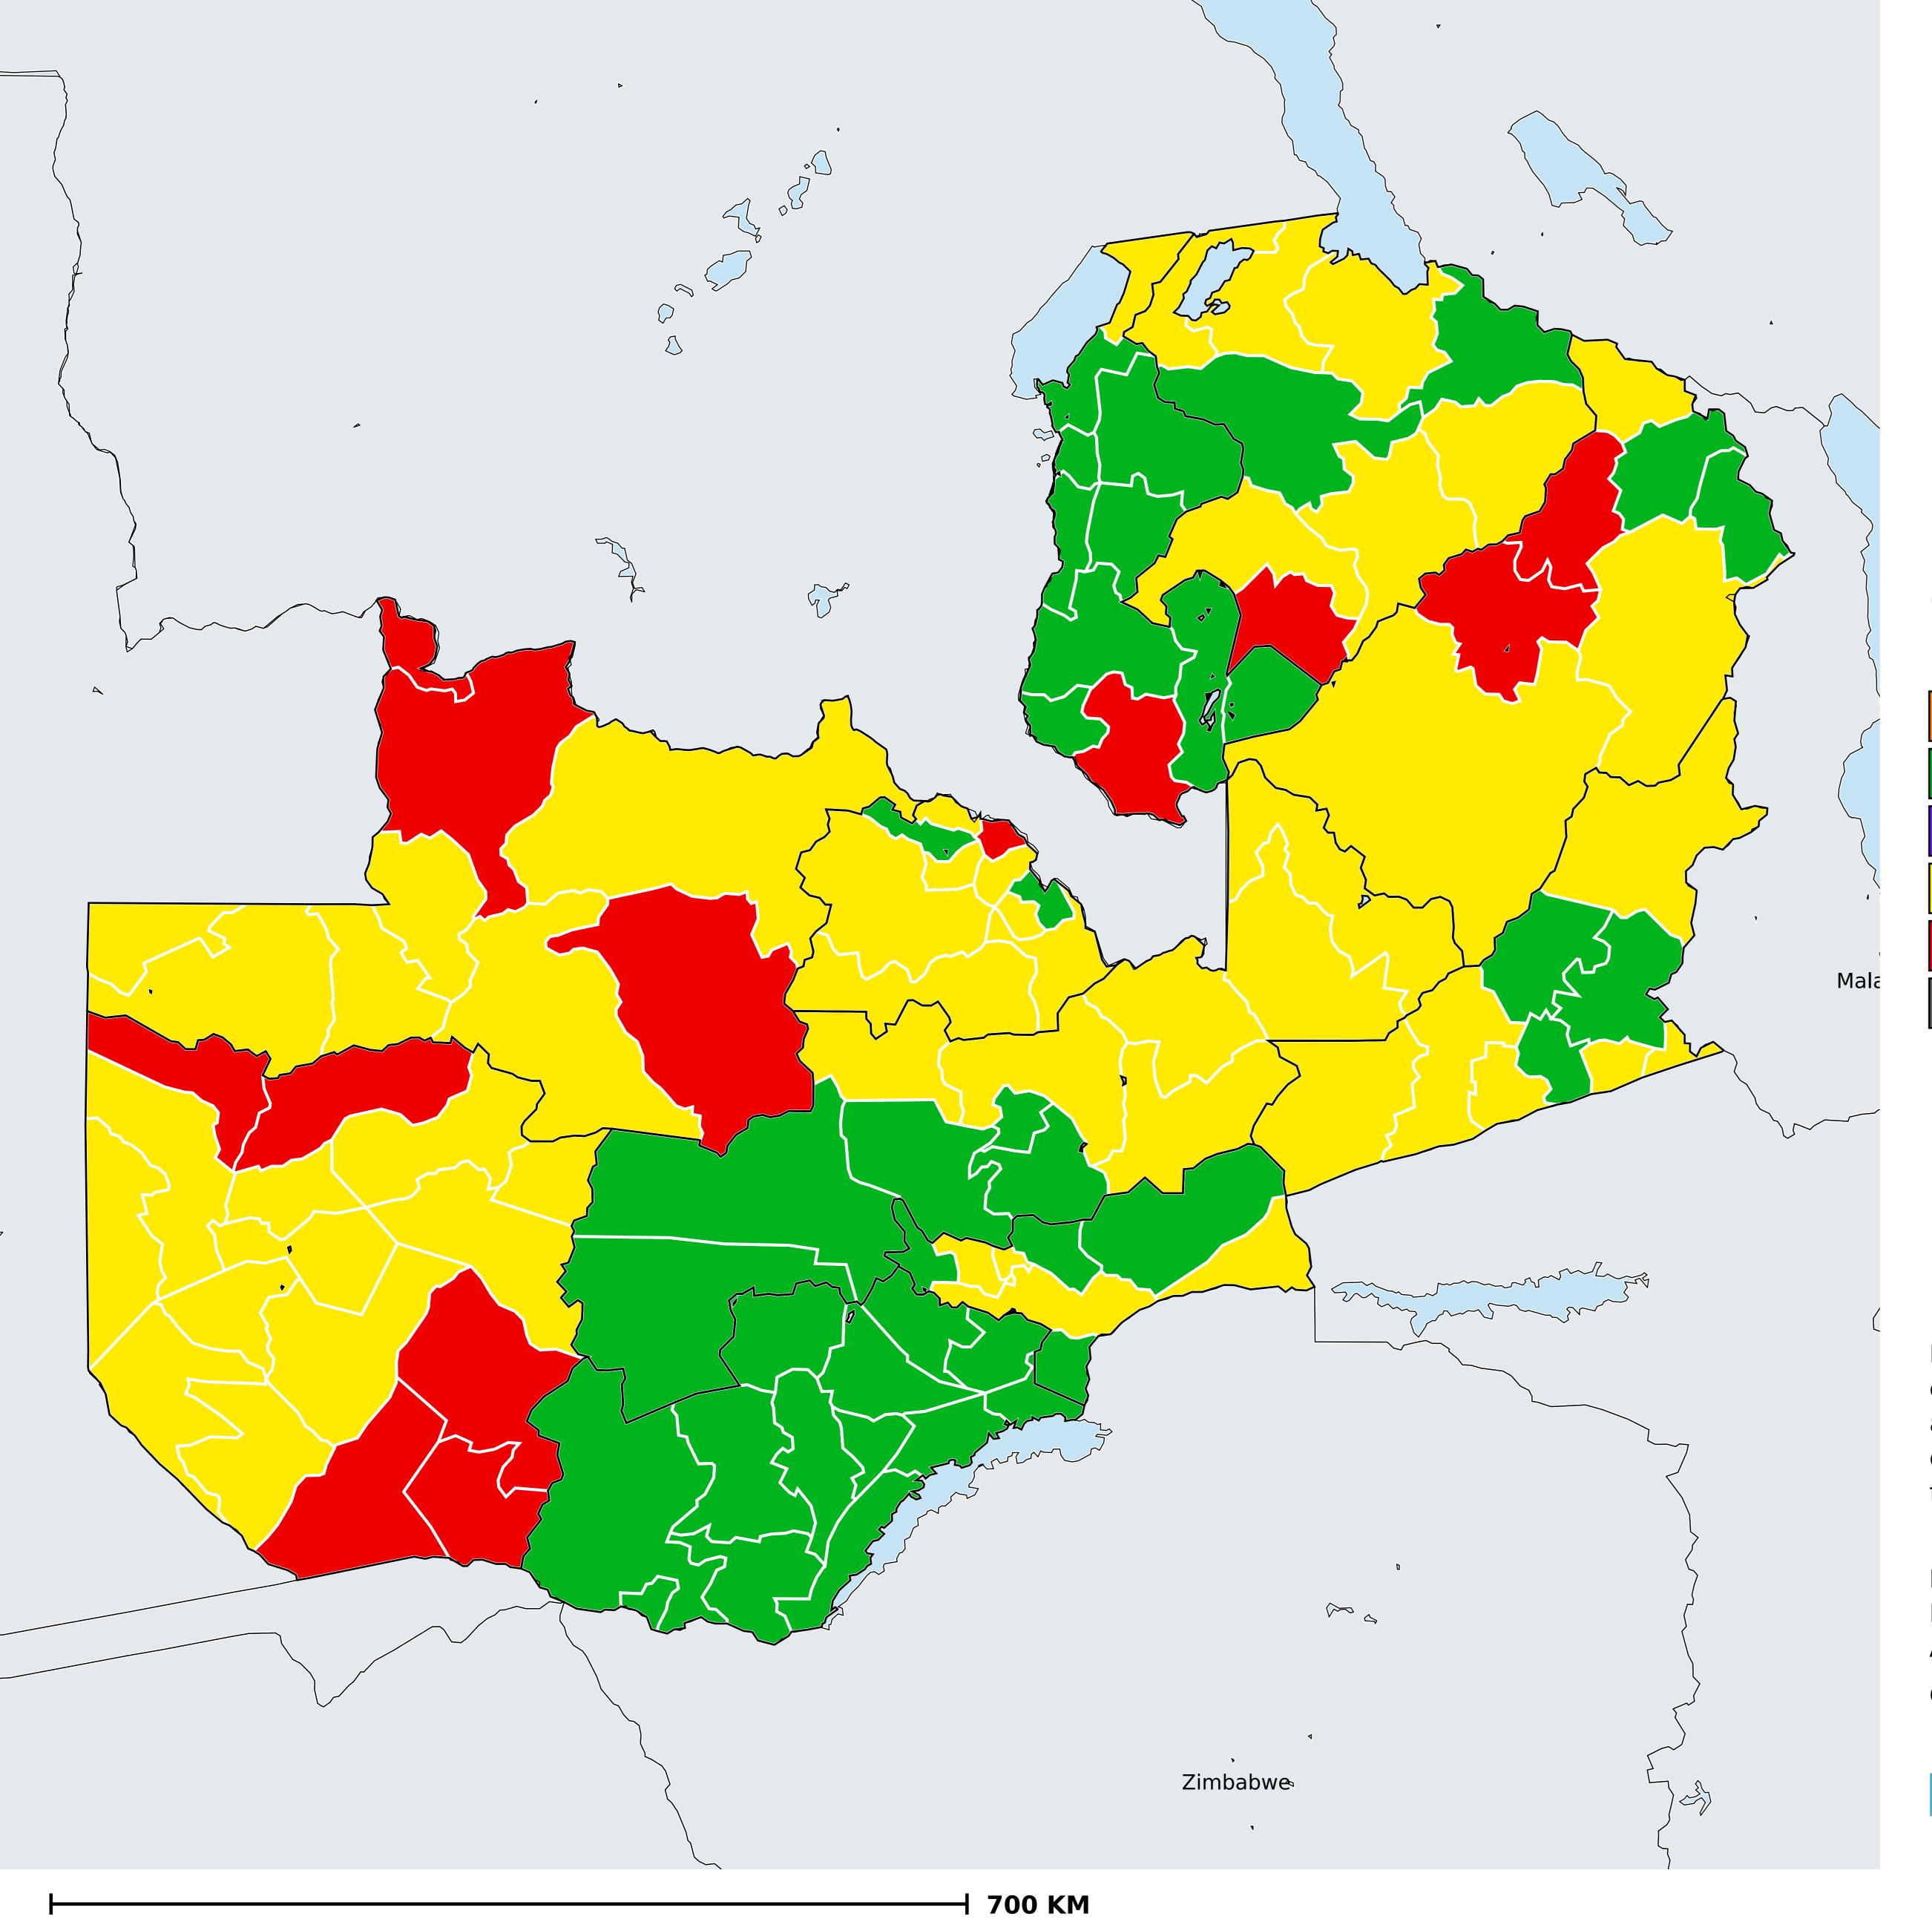

## Zambia (2016)

Geographic coverage - SAC MDA/PC coverage of Soil-transmitted helminthiasis

Soil-transmitted helminthiasis > MDA/PC coverage > Geographic coverage - SAC

Endemicity unknown
PC not required
PC delivered
PC not delivered - Moderate endemicity
PC not delivered - High endemicity
No data available

Boundaries, names and designations used here do not imply expression of WHO opinion concerning the legal status of any country, territory or area, or of its authorities, or concerning delimitation of frontiers or boundaries. Dotted / dashed lines represent approximate border lines for which there may not yet be full agreement.

## **Data Source:**

Data provided by health ministries to ESPEN through WHO reporting processes. All reasonable precautions have been taken to verify this information

Copyright 2023 WHO. All rights reserved. Generated 19 September 2023