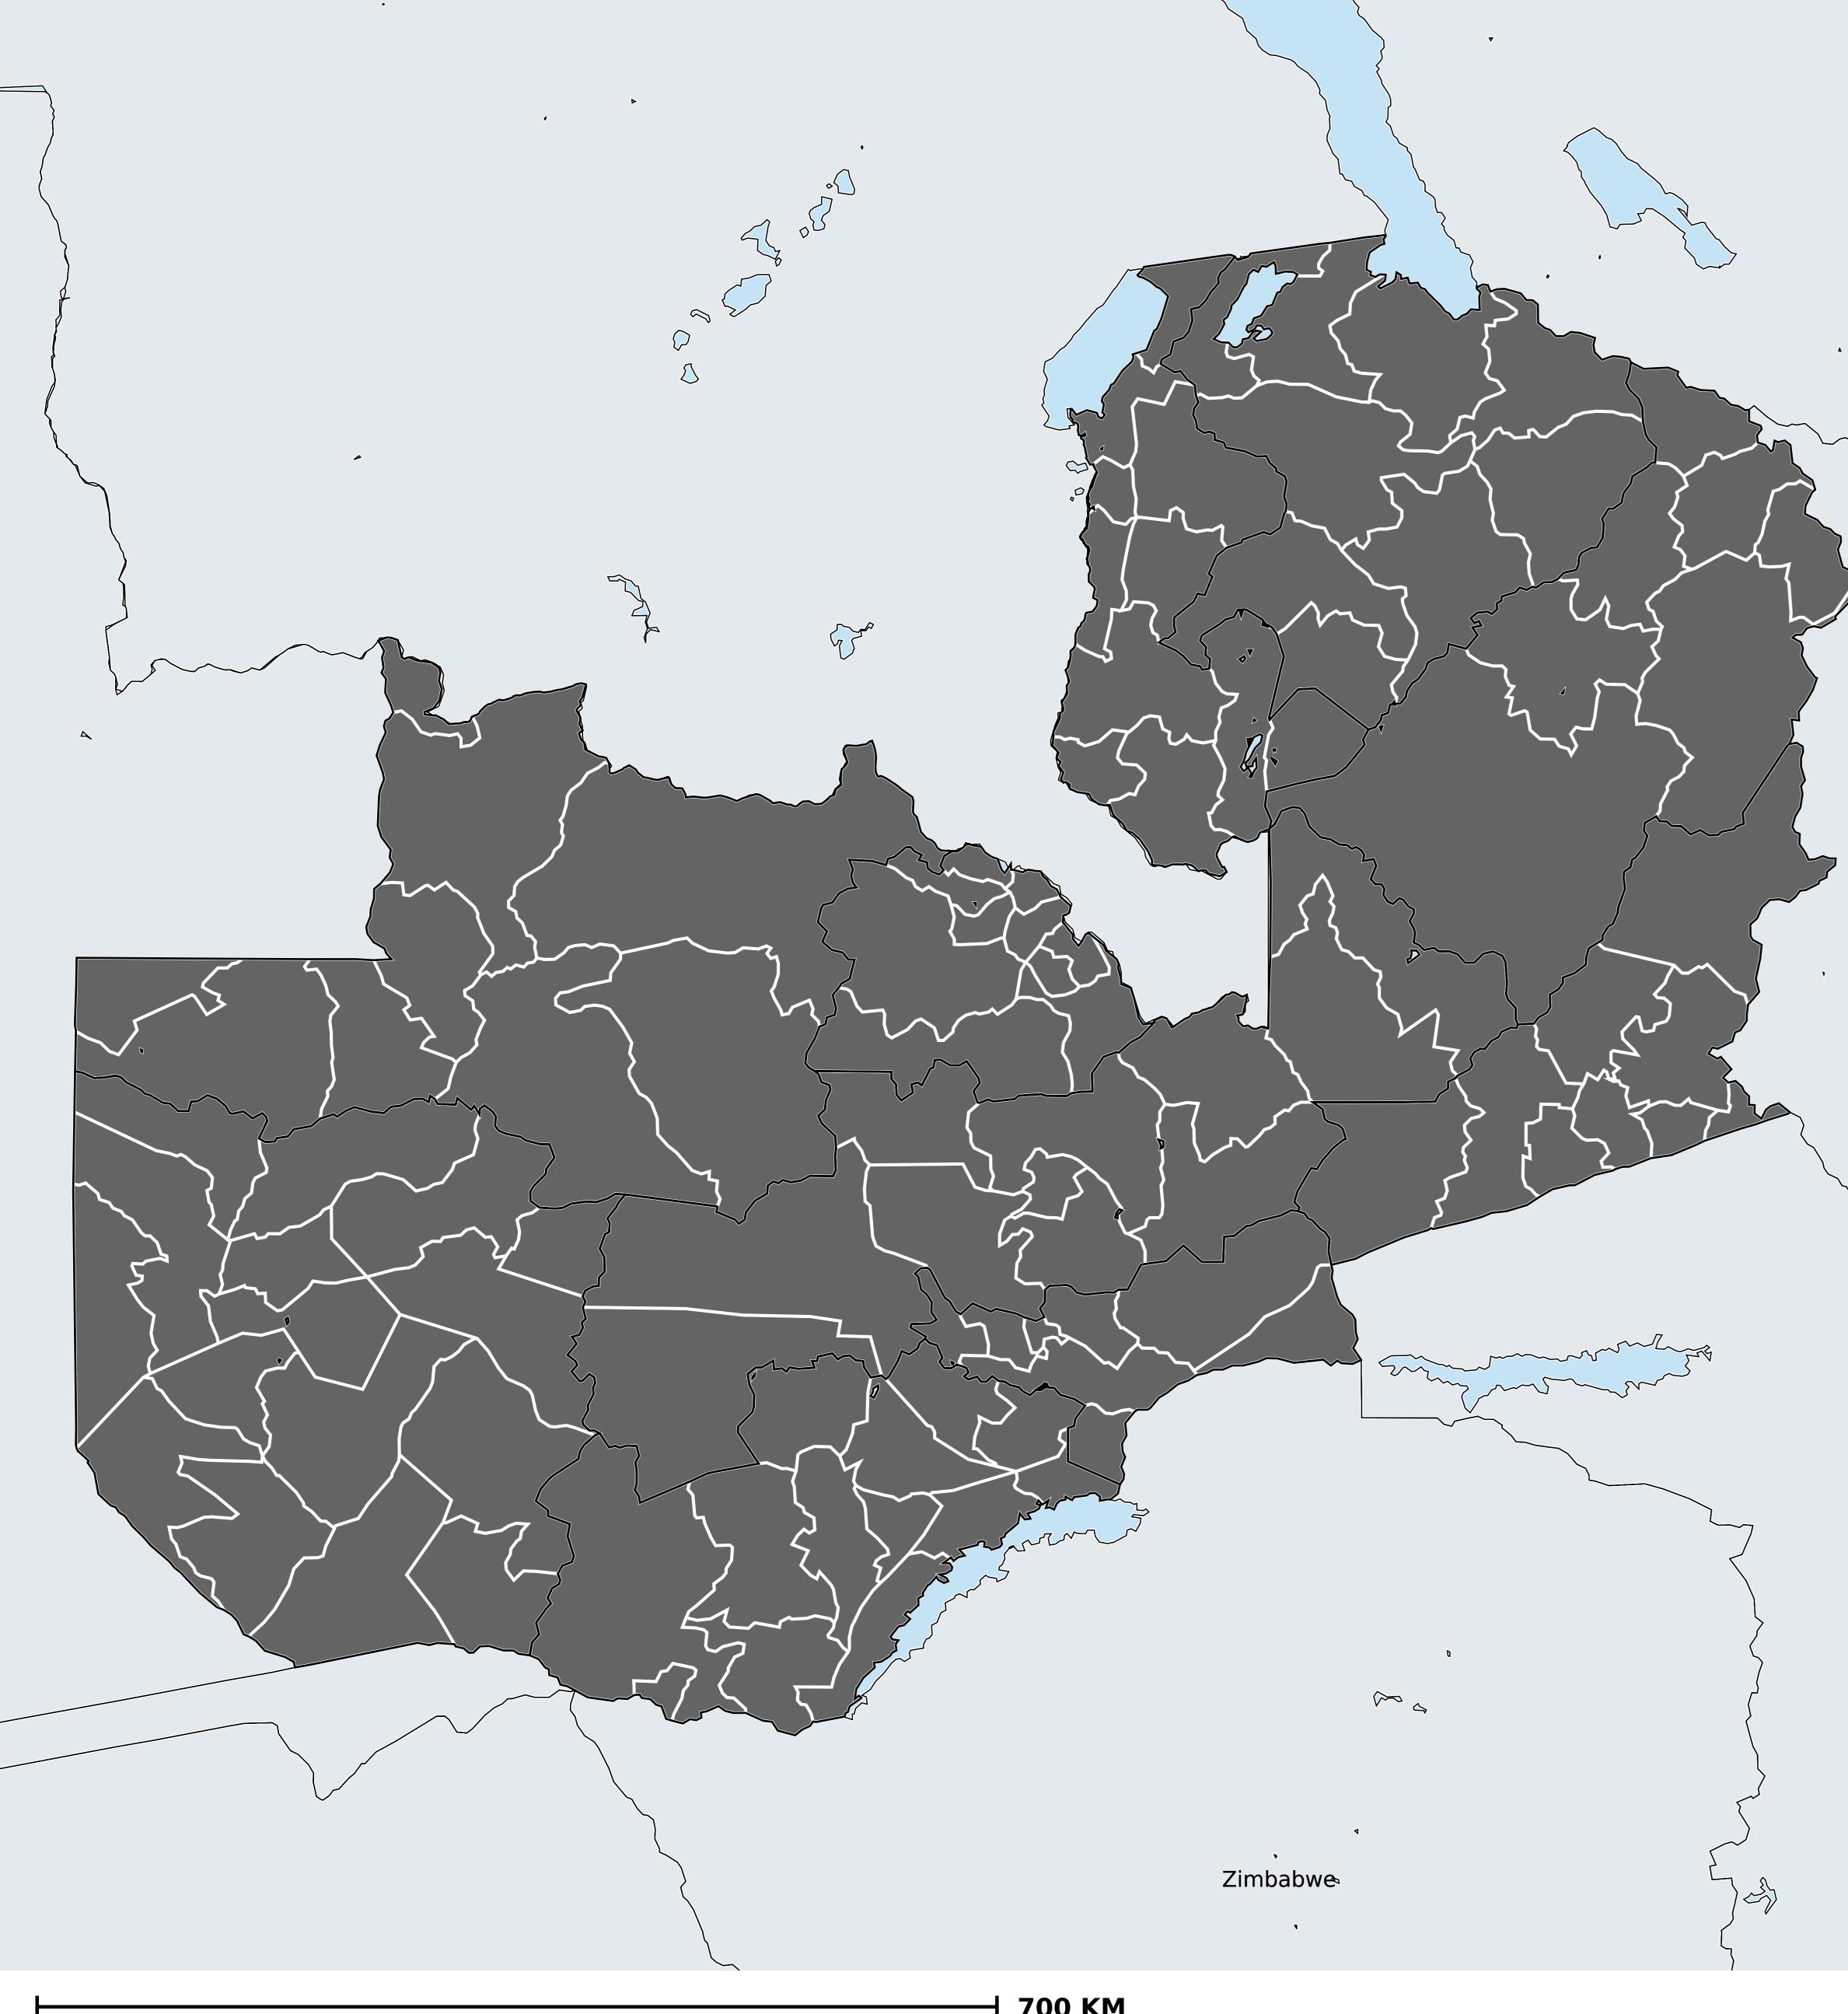

## Zambia (2013) Geographic coverage - SAC MDA/PC coverage of Soil-transmitted helminthiasis

Soil-transmitted helminthiasis > MDA/PC coverage > Geographic coverage - SAC

Endemicity unknown

PC not required

PC delivered

PC not delivered - Moderate endemicity

Mala

PC not delivered - High endemicity

No data available

Boundaries, names and designations used here do not imply expression of WHO opinion concerning the legal status of any country, territory or area, or of its authorities, or concerning delimitation of frontiers or boundaries. Dotted / dashed lines represent approximate border lines for which there may not yet be full agreement.