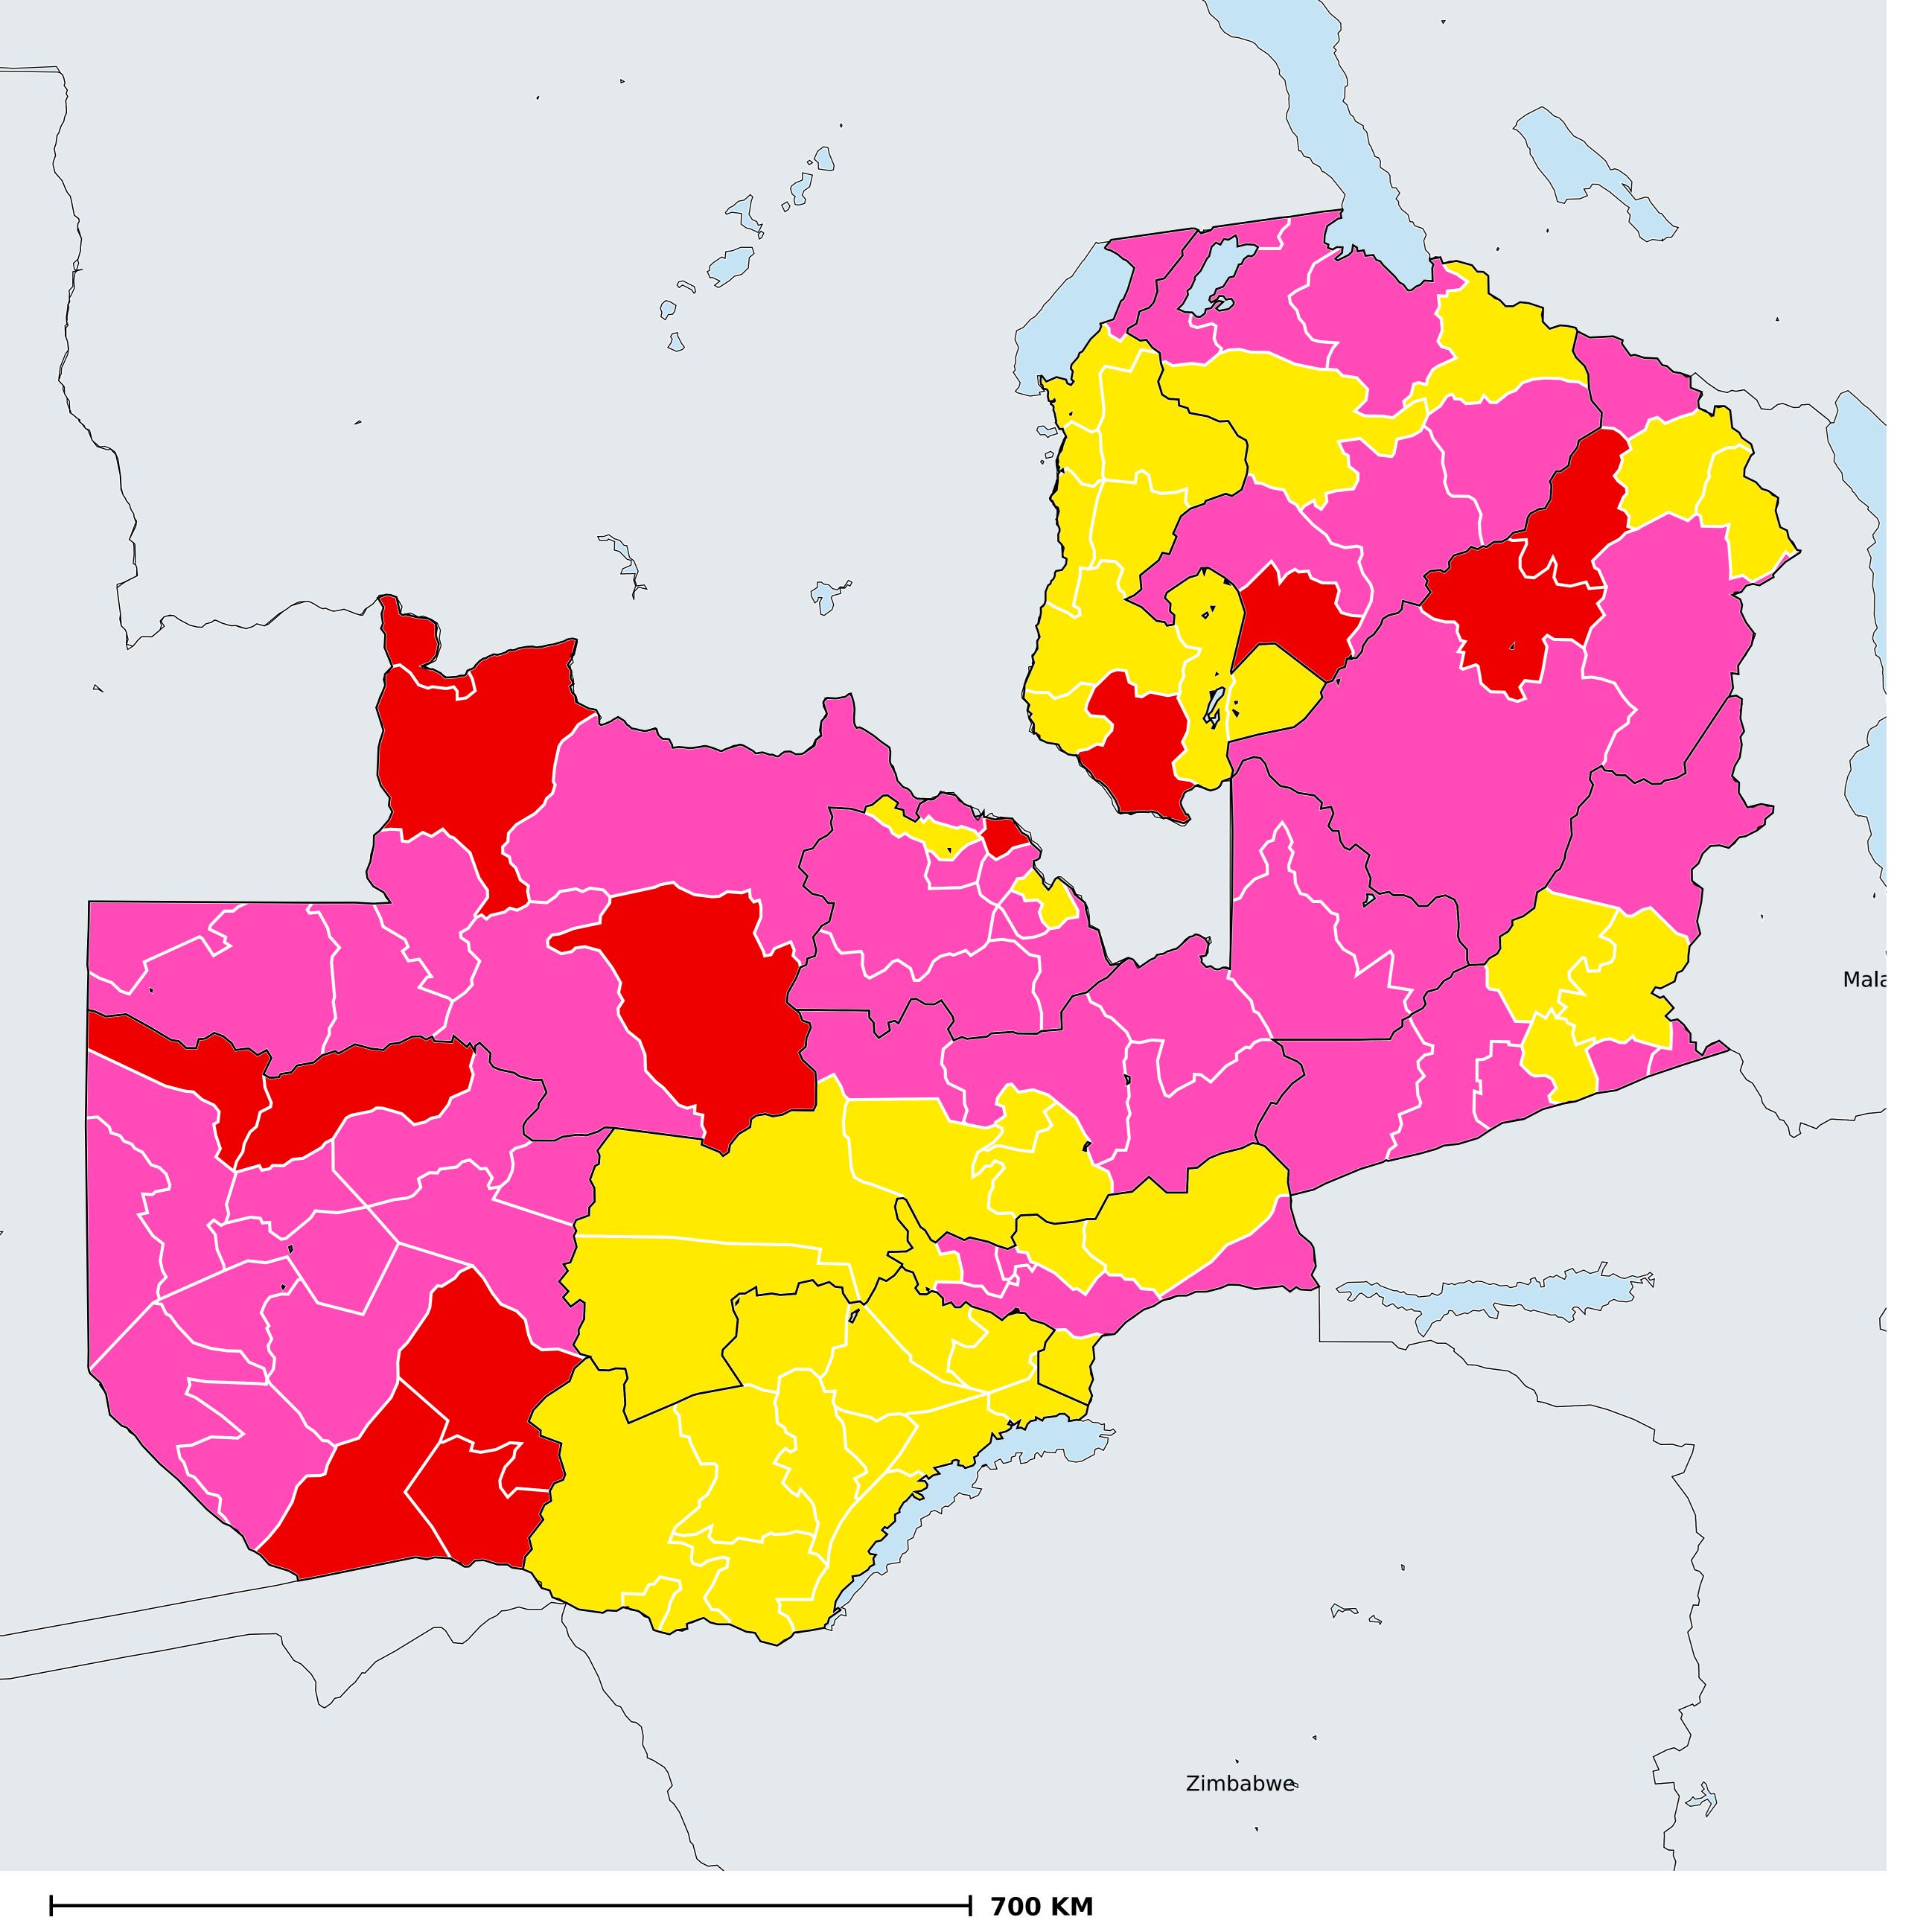

## Zambia (2022)

## Status of Soil-transmitted helminthiasis Elimination

Soil-transmitted helminthiasis > Endemicity

Boundaries, names and designations used here do not imply expression of WHO opinion concerning the legal status of any country, territory or area, or of its authorities, or concerning delimitation of frontiers or boundaries. Dotted / dashed lines represent approximate border lines for which there may not yet be full agreement.

## **Data Source:**

Data provided by health ministries to ESPEN through WHO reporting processes. All reasonable precautions have been taken to verify this information

Copyright 2024 WHO. All rights reserved. Generated 23 January 2024