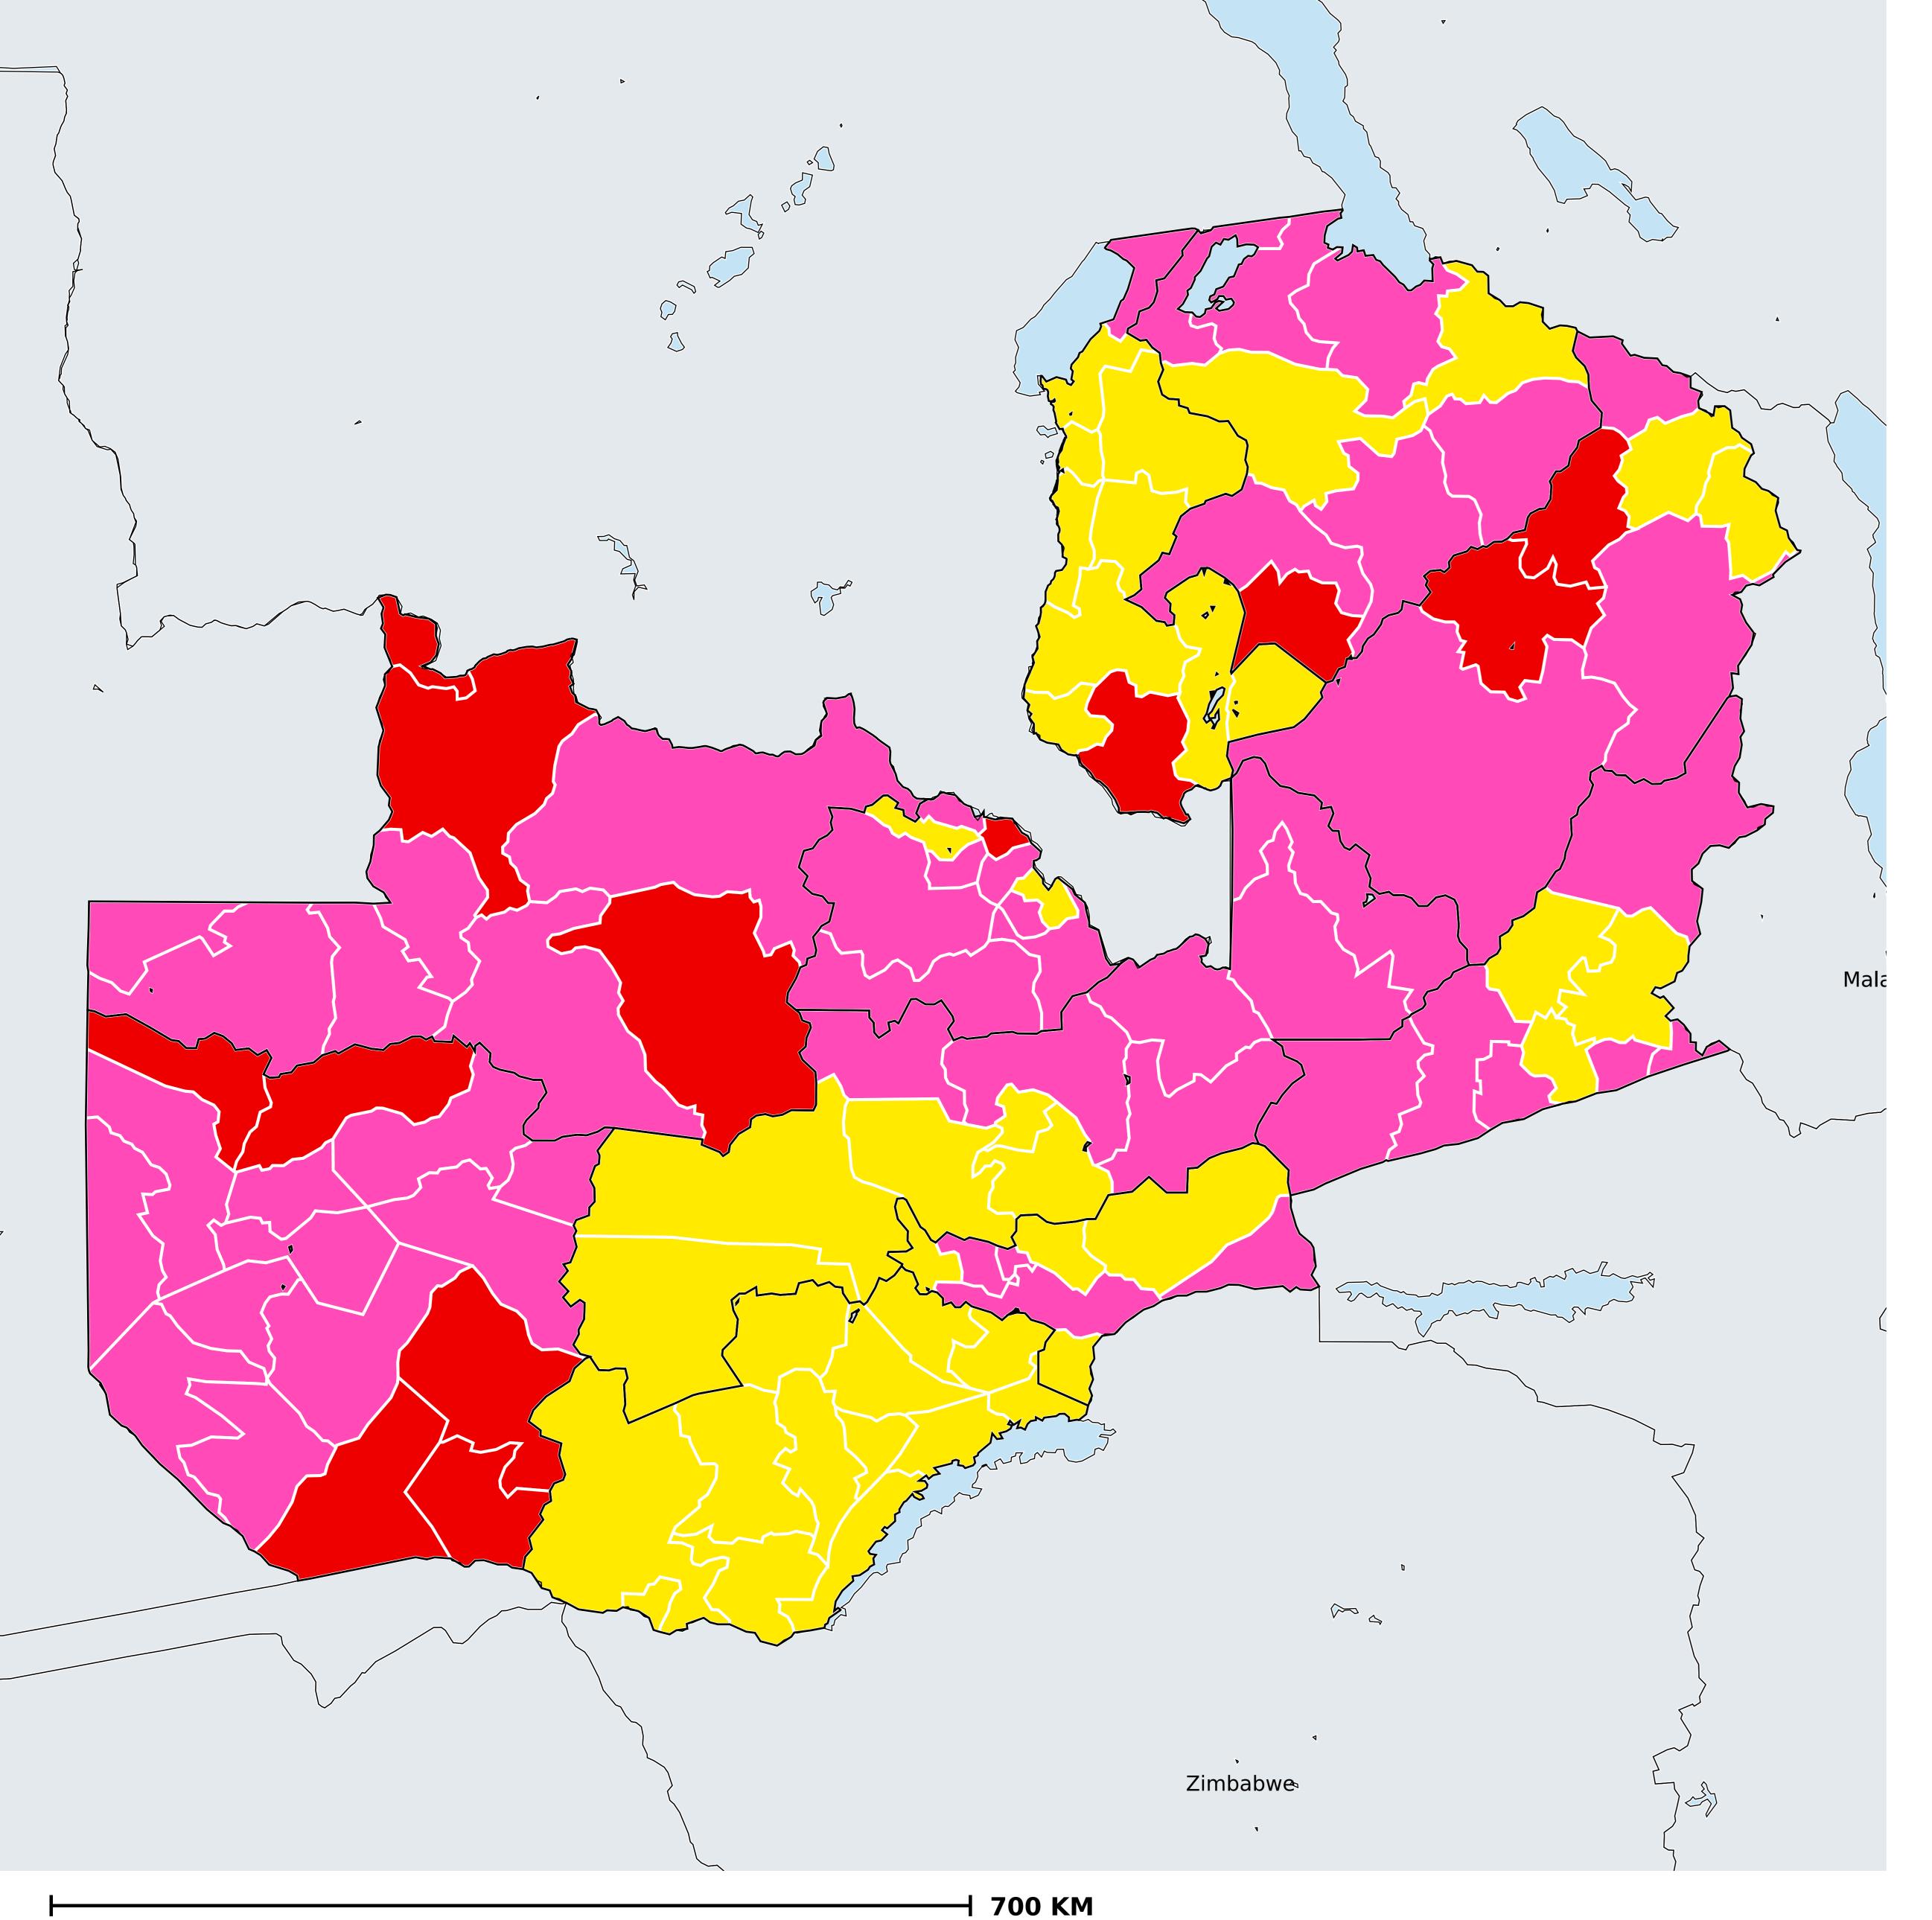

## Zambia (2021)

## Status of Soil-transmitted helminthiasis Elimination

Soil-transmitted helminthiasis > Endemicity

Boundaries, names and designations used here do not imply expression of WHO opinion concerning the legal status of any country, territory or area, or of its authorities, or concerning delimitation of frontiers or boundaries. Dotted / dashed lines represent approximate border lines for which there may not yet be full agreement.

## **Data Source:**

Data provided by health ministries to ESPEN through WHO reporting processes. All reasonable precautions have been taken to verify this information

Copyright 2024 WHO. All rights reserved. Generated 26 January 2024