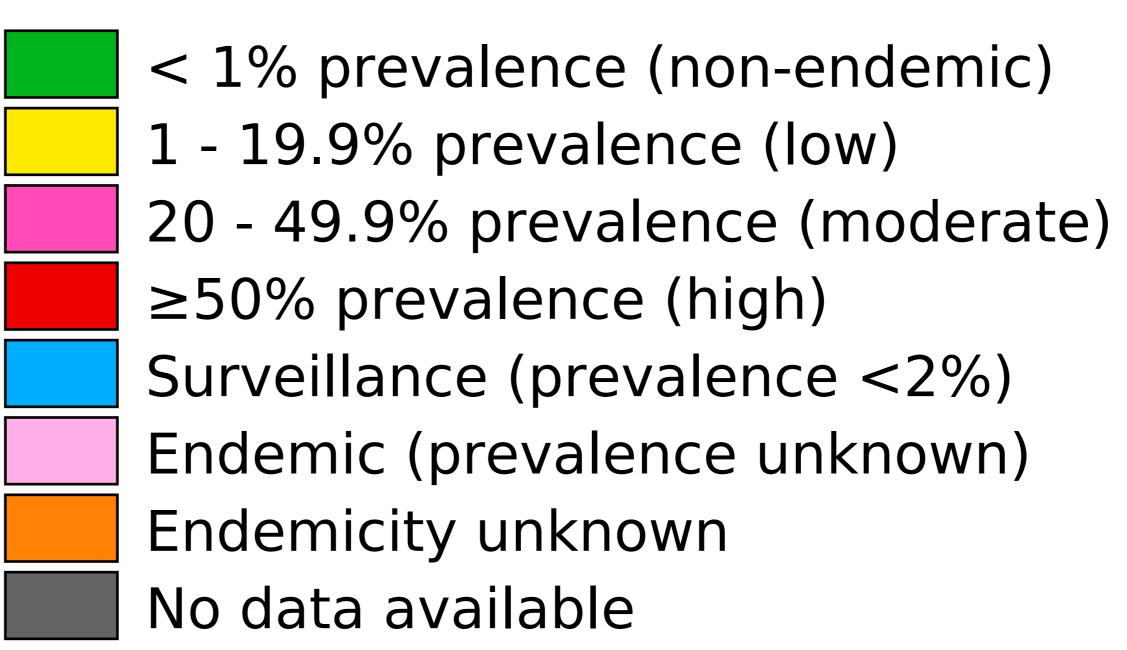

## Status of Soil-transmitted helminthiasis Elimination

Soil-transmitted helminthiasis > Endemicity

Boundaries, names and designations used here do not imply expression of WHO opinion concerning the legal status of any country, territory or area, or of its authorities, or concerning delimitation of frontiers or boundaries. Dotted / dashed lines represent approximate border lines for which there may not yet be full agreement.