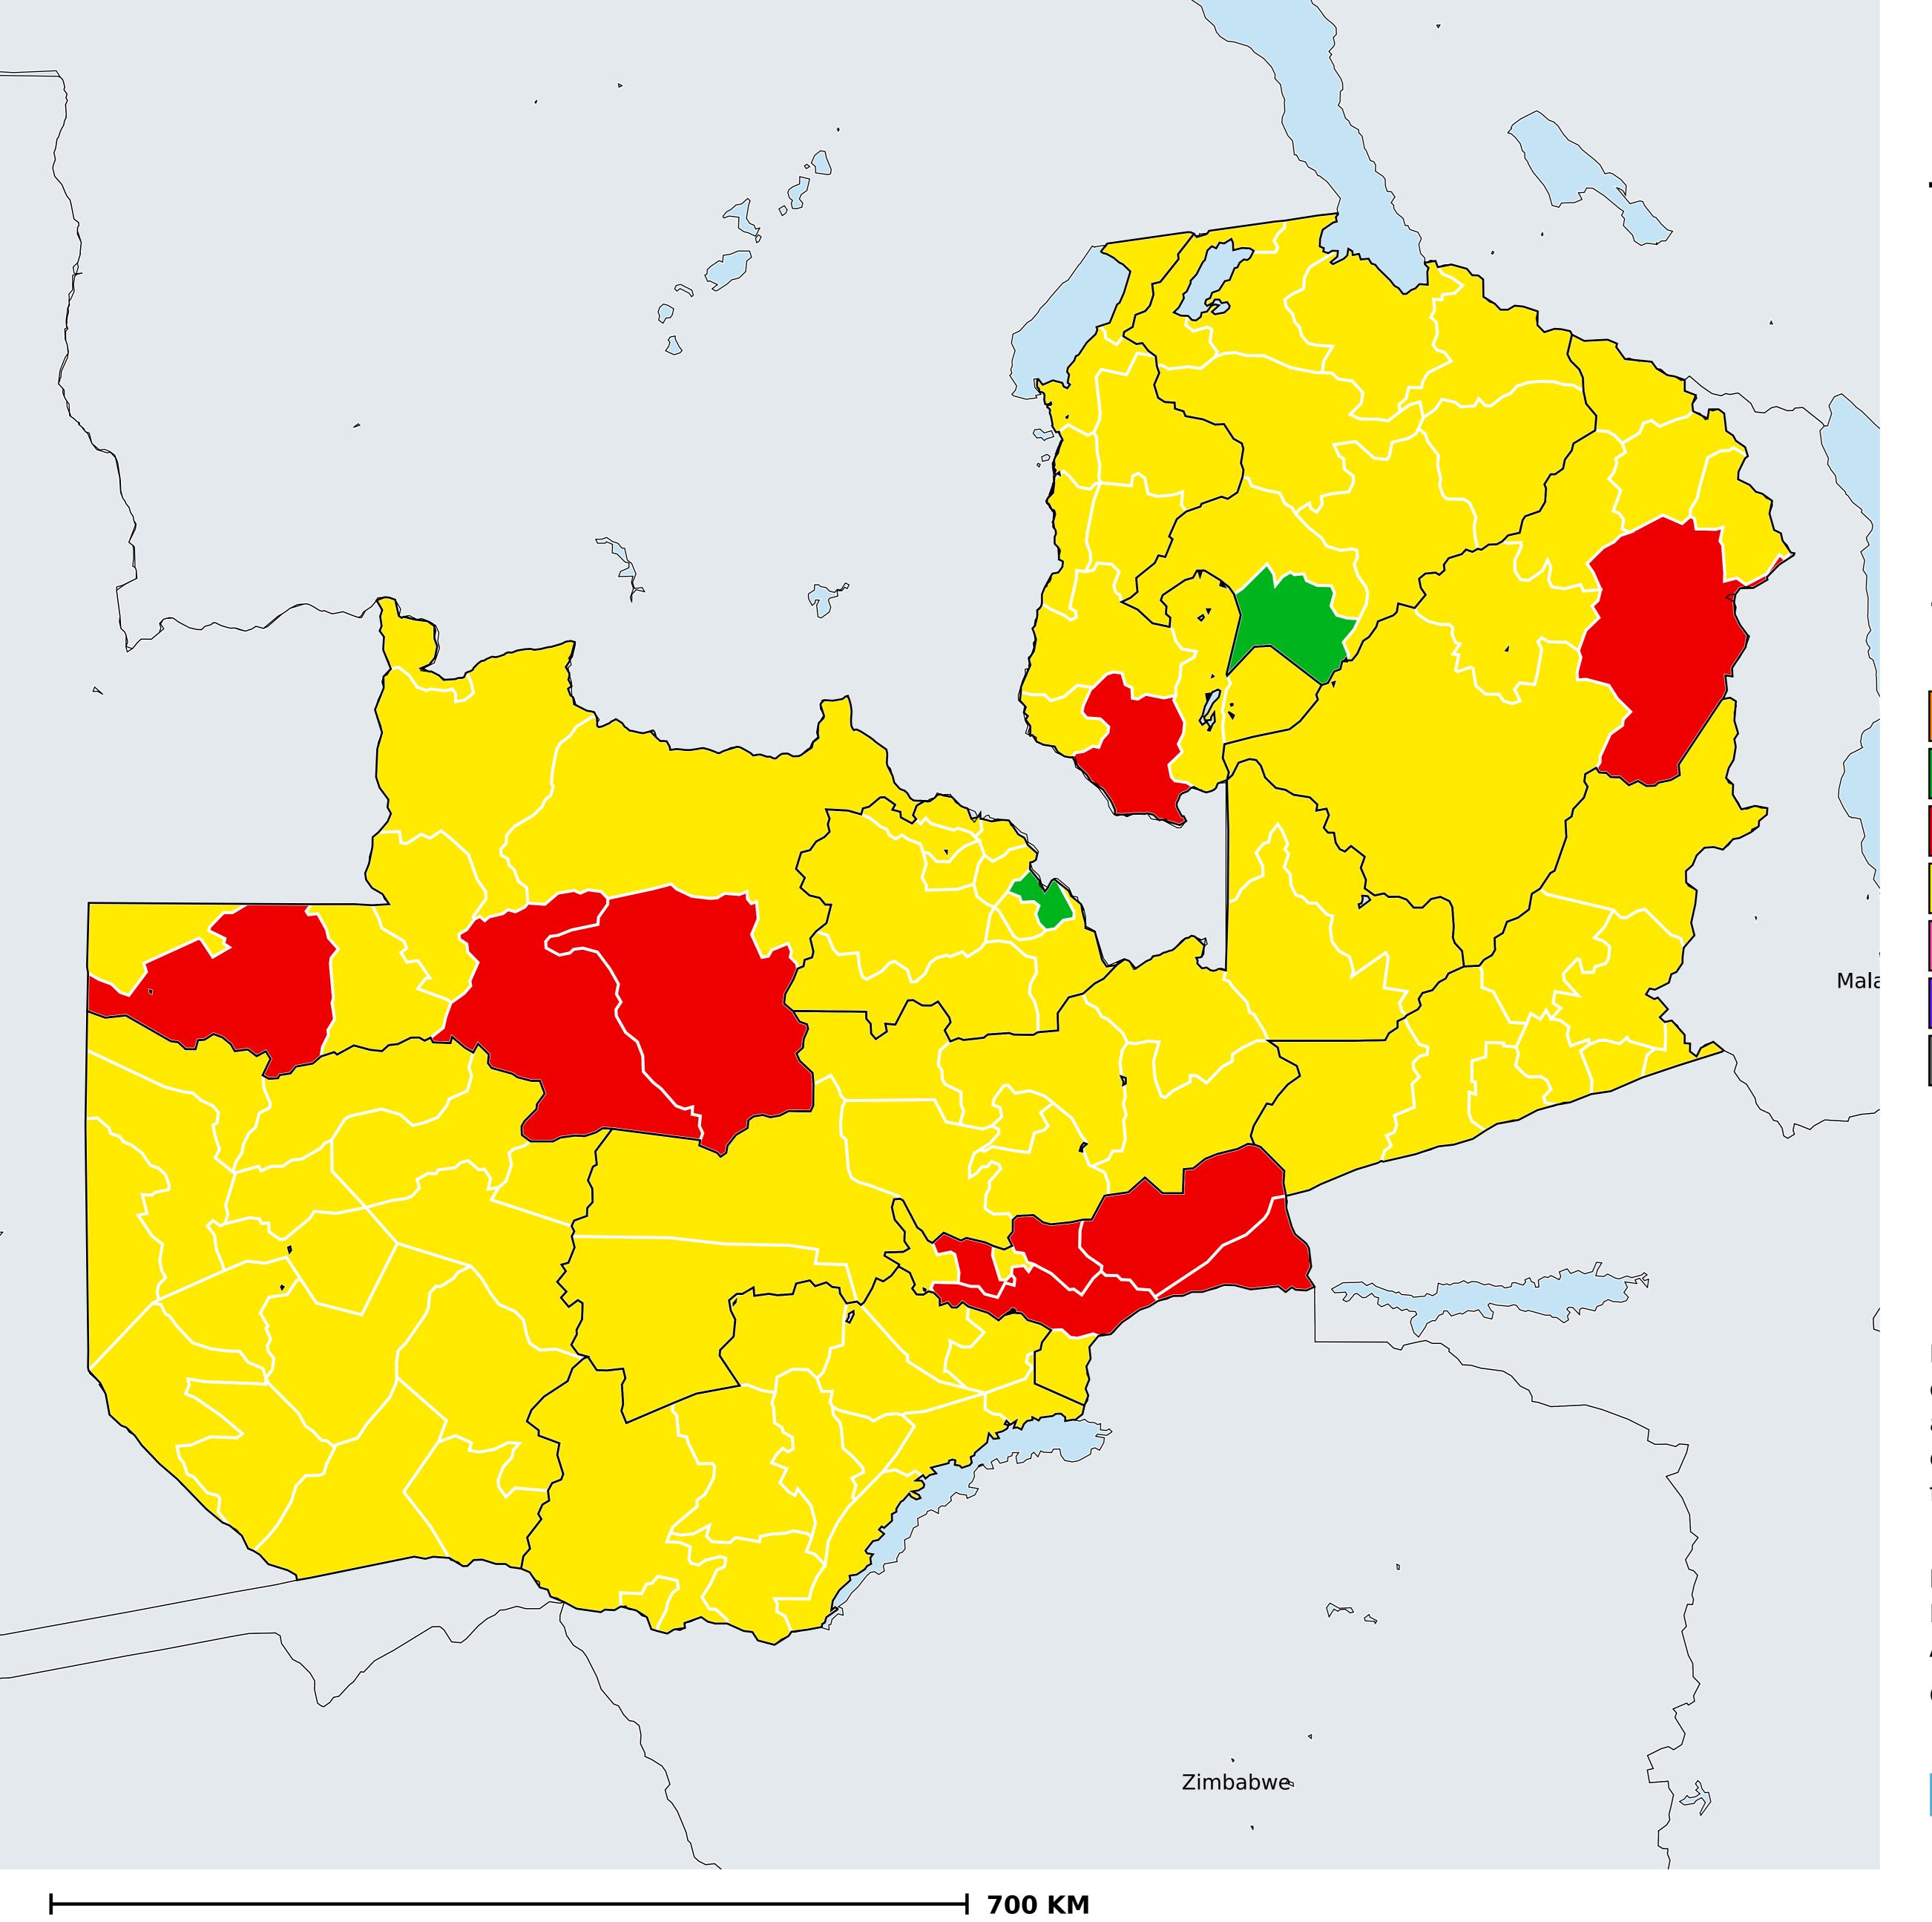

## Zambia (2016)

Therapeutic coverage - Total population requiring treatment MDA/PC coverage of Schistosomiasis

Schistosomiasis > MDA/PC coverage > Therapeutic coverage

- Total population requiring treatment