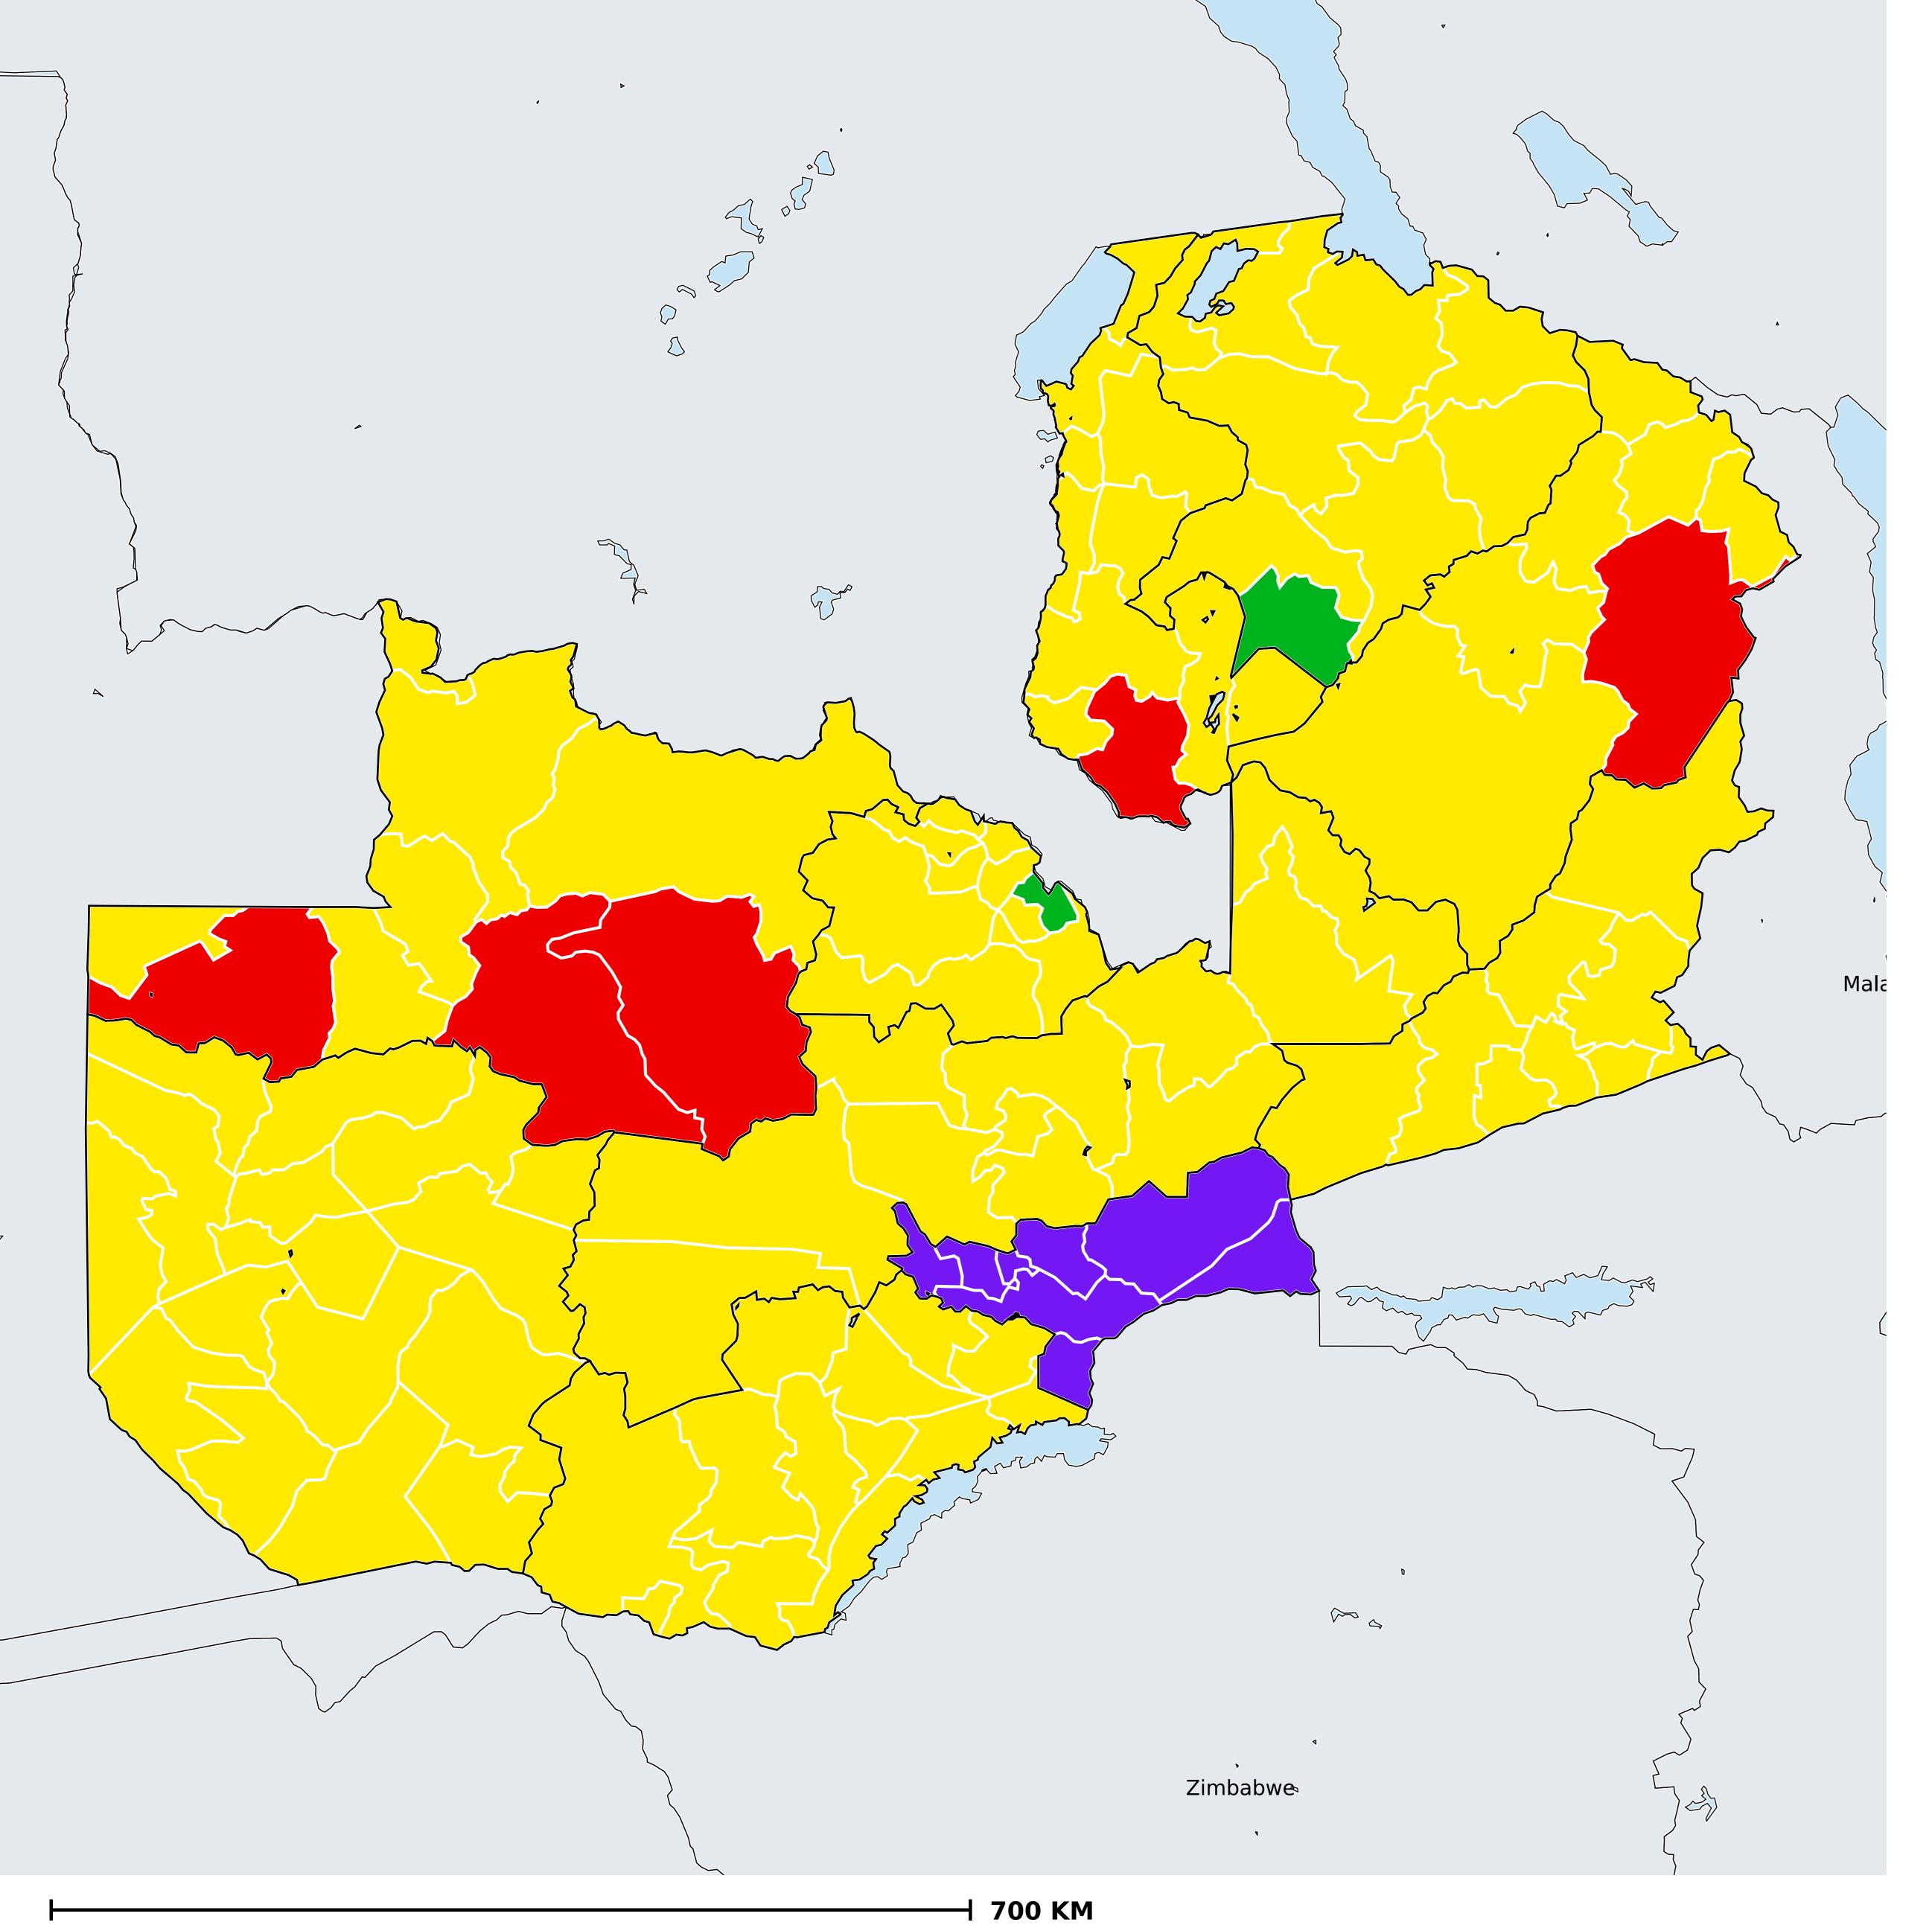

## Zambia (2015)

Therapeutic coverage - Total population requiring treatment MDA/PC coverage of Schistosomiasis

Schistosomiasis > MDA/PC coverage > Therapeutic coverage

- Total population requiring treatment