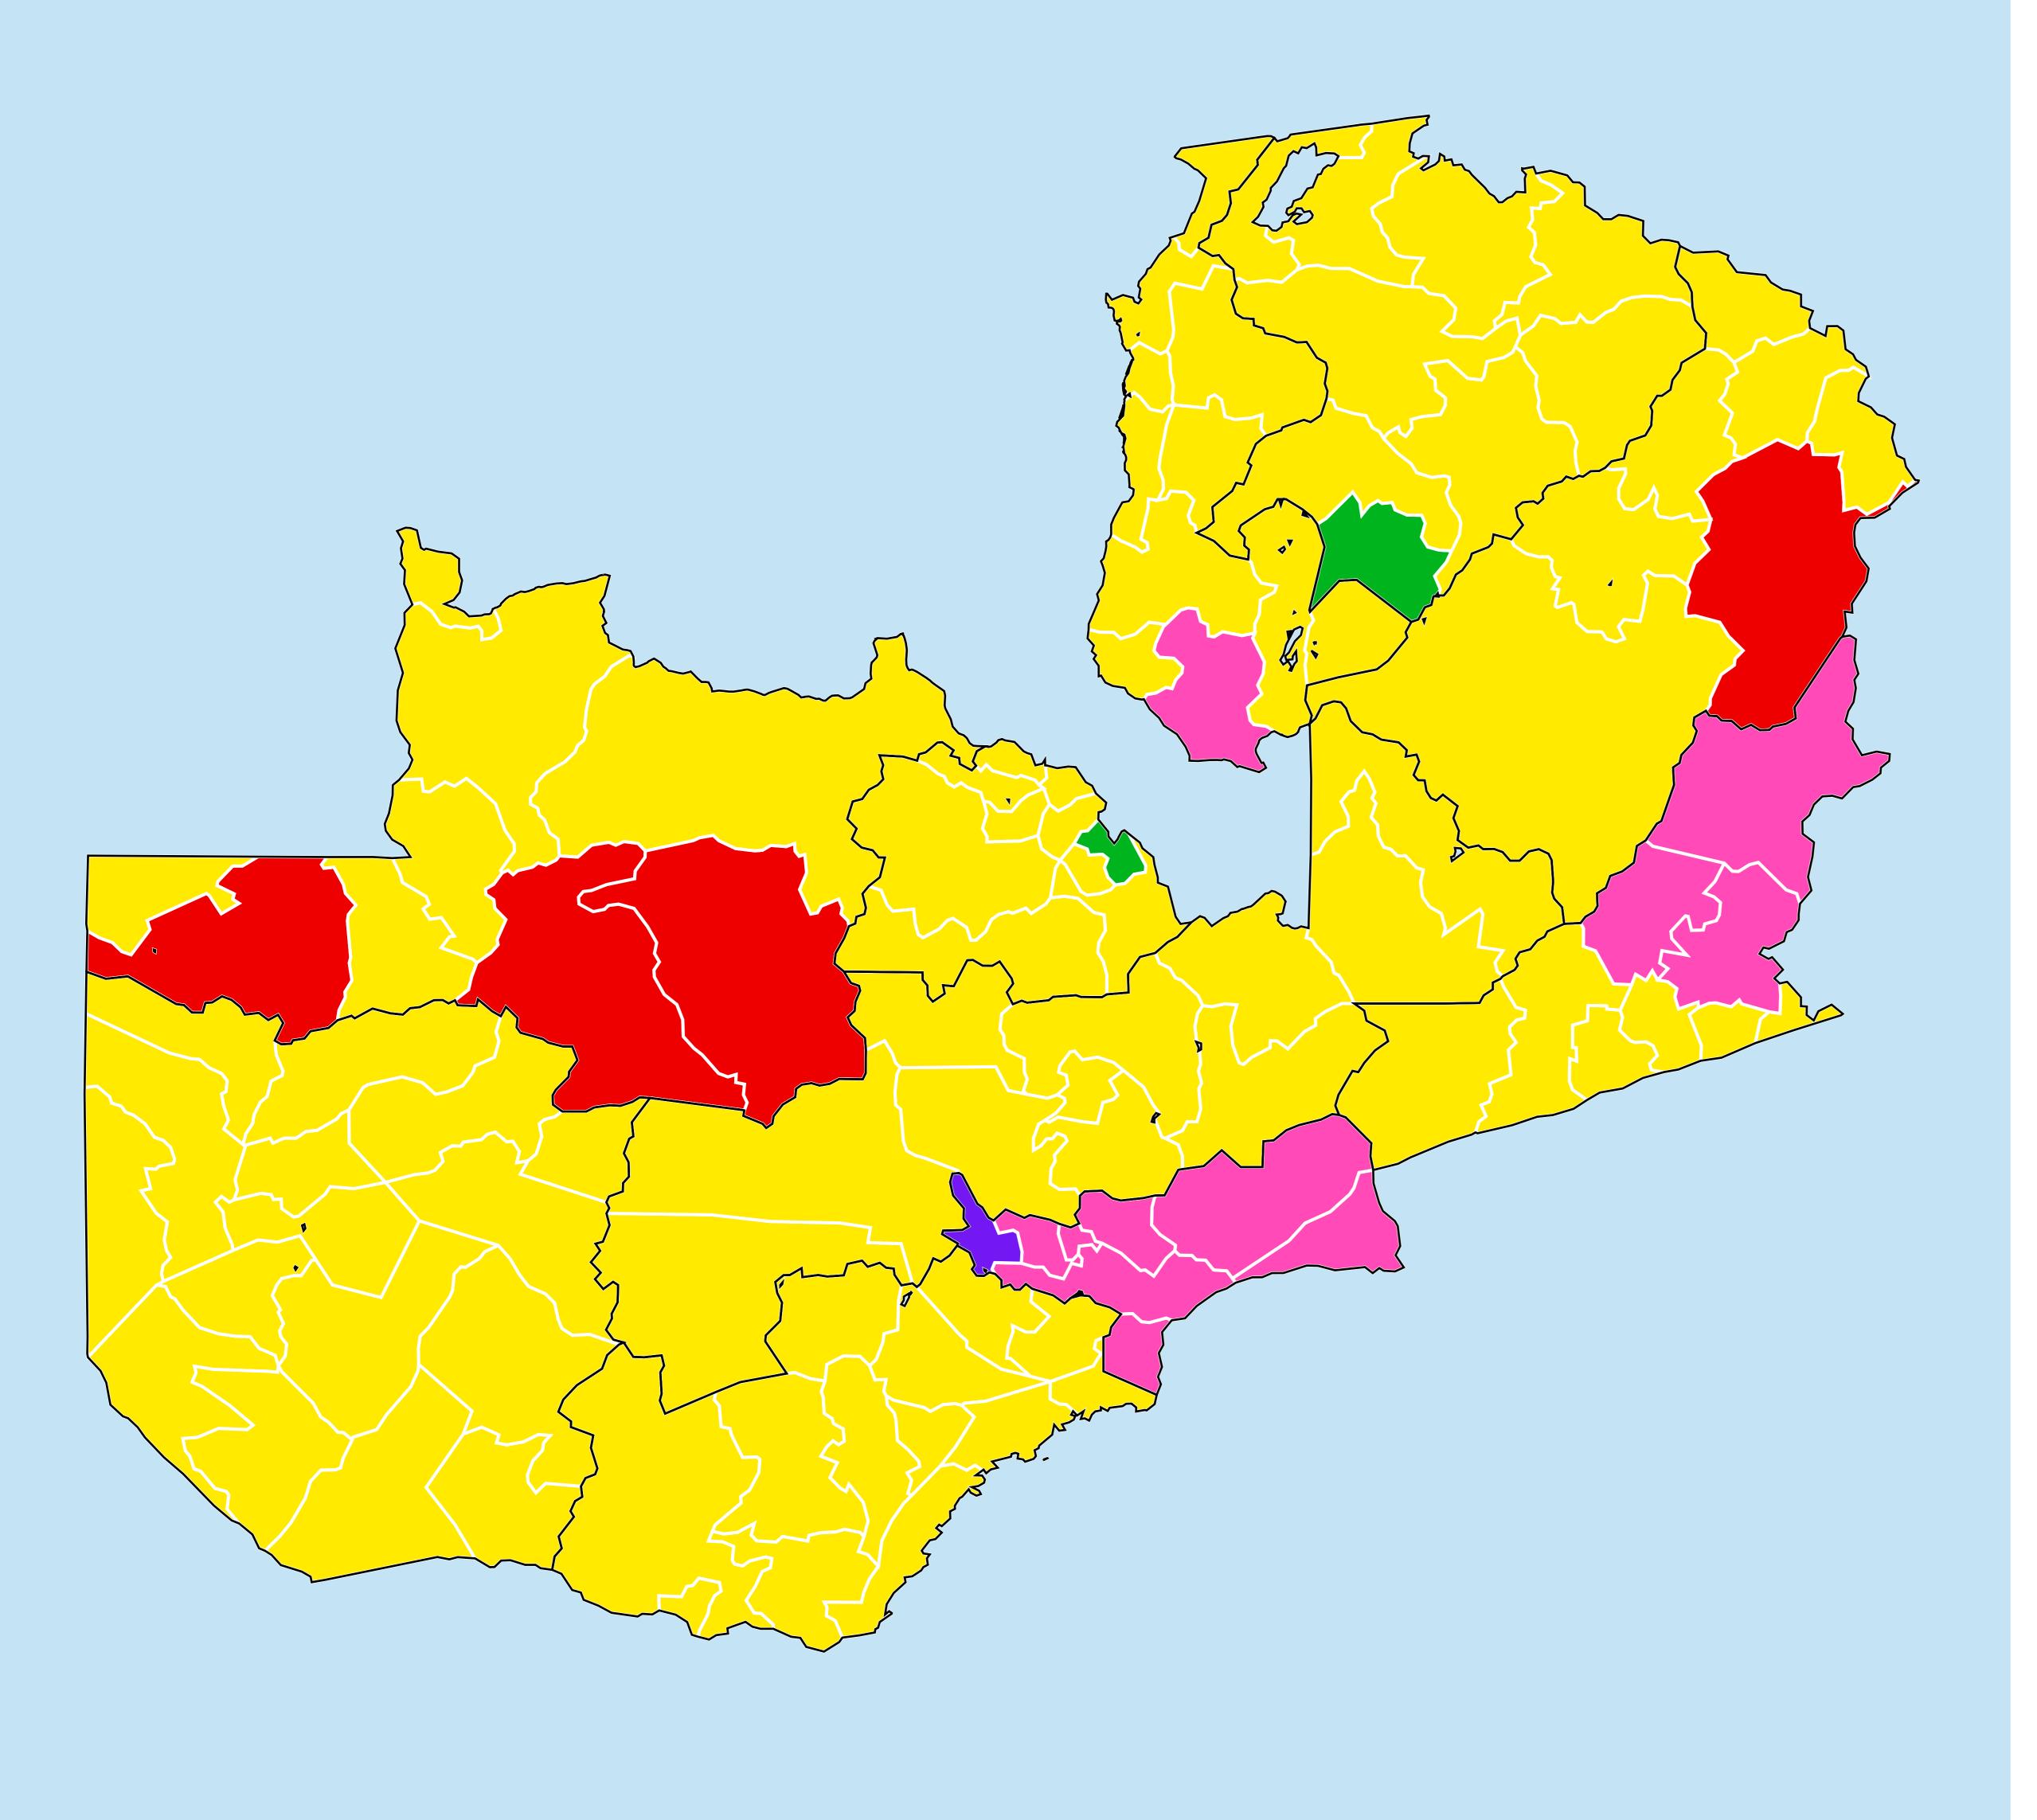

## Zambia (2018)

Therapeutic coverage - SAC MDA/PC coverage of Schistosomiasis

Schistosomiasis > MDA/PC coverage > Therapeutic coverage - SAC

Boundaries, names and designations used here do not imply expression of WHO opinion concerning the legal status of any country, territory or area, or of its authorities, or concerning delimitation of frontiers or boundaries. Dotted / dashed lines represent approximate border lines for which there may not yet be full agreement.

## **Data Source:**

Data provided by health ministries to ESPEN through WHO reporting processes. All reasonable precautions have been taken to verify this information

Copyright 2023 WHO. All rights reserved. Generated 19 September 2023