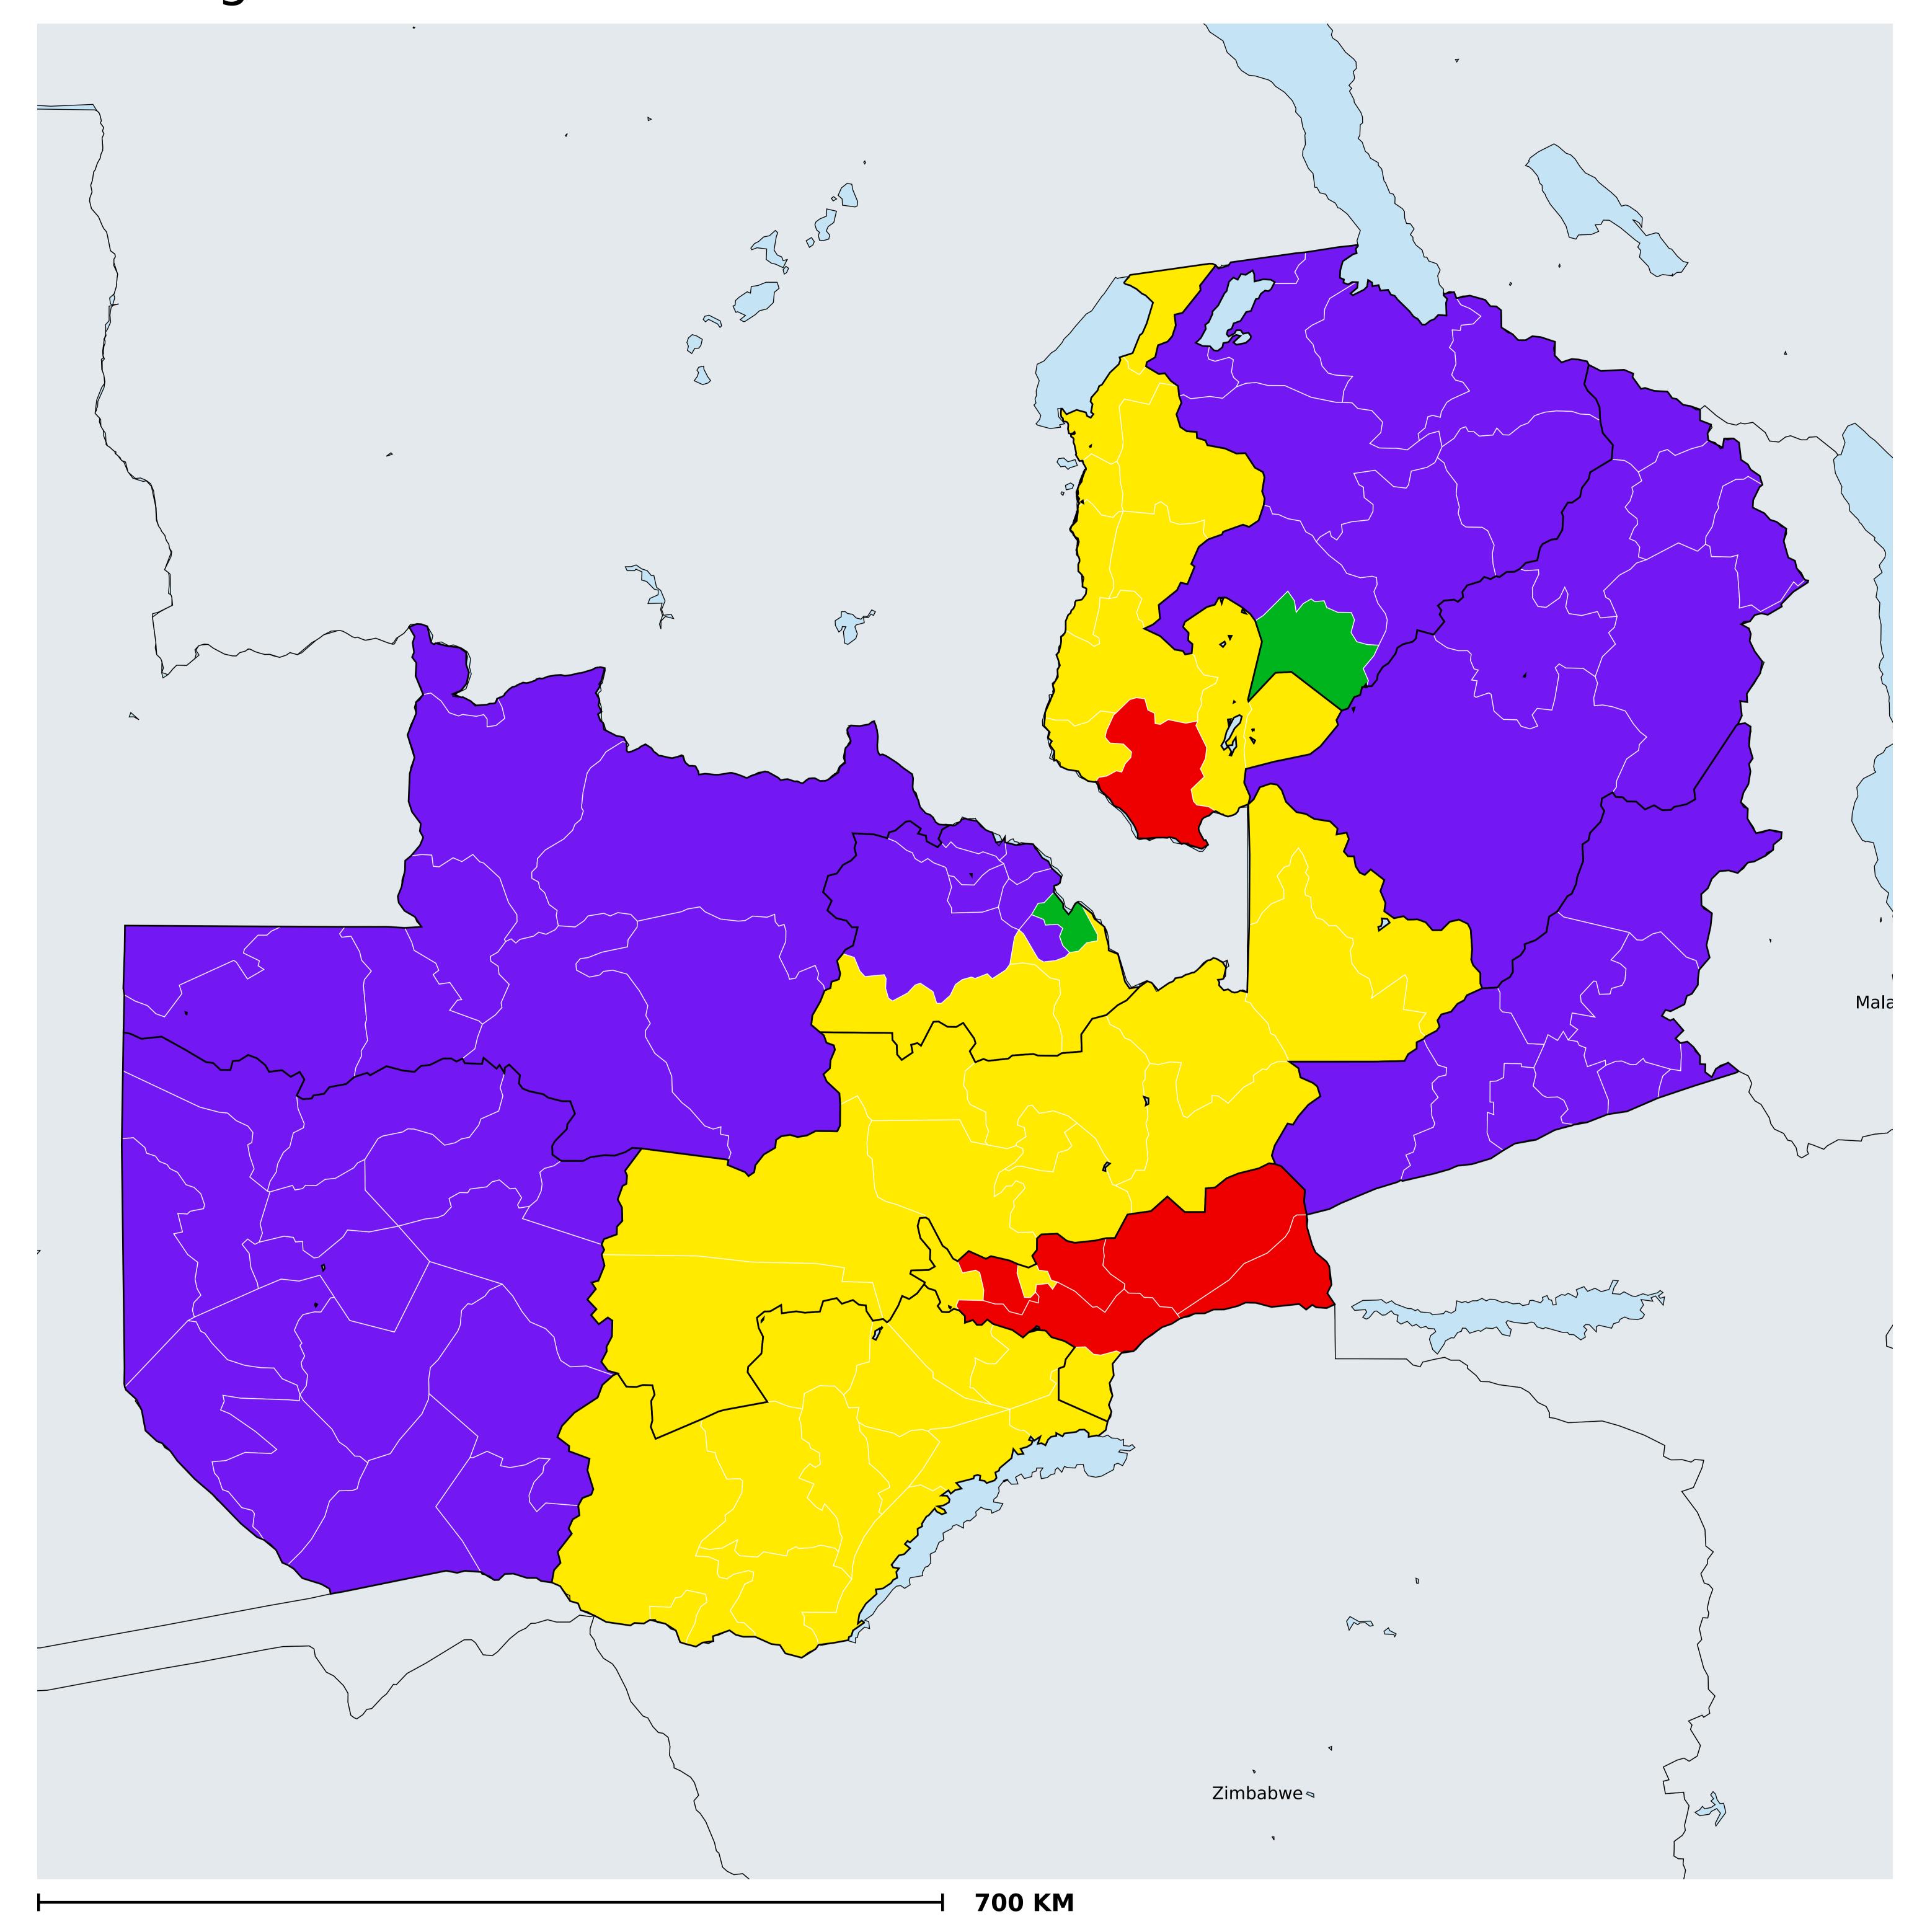

## Zambia (2021)

## Geographic coverage - Total population requiring treatment MDA/PC coverage of Schistosomiasis

Boundaries, names and designations used here do not imply expression of WHO opinion concerning the legal status of any country, territory or area, or of its authorities, or concerning delimitation of frontiers or boundaries. Dotted / dashed lines represent approximate border lines for which there may not yet be full agreement.

Schistosomiasis > MDA/PC coverage > Geographic coverage - Total population requiring treatment

Endemicity unknown

PC not required

PC delivered

Surveillance (prevalence <1%)

PC not delivered - Low/Moderate endemicity

PC not delivered - High endemicity

No data available